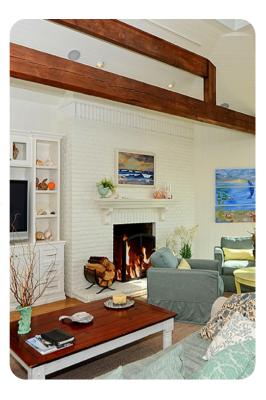

# Features & Amenities

- Private gated entrance
- Covered parking
- Flat screen tv in every room
- Rock sauna
- Surround sound entertainment system
- Full house music system
- 3 fireplaces
- Luxury linens & towels
- Washer/dryer upstairs and downstairs
- A/C & heat
- Wireless broadband
- DVD/CD player
- Toys