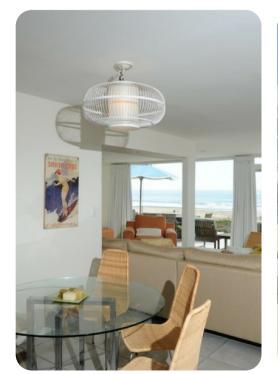

# Kitchen & Dining

- Fully equipped kitchen for catering
- Stainless steel Viking appliances
- 3 ovens
- 2 dishwashers
- 2 sinks
- Wine cellar
- Fully-stocked pantry
- Cooking utensils
- Dining area accommodates 12
- Alfresco dining table for 6