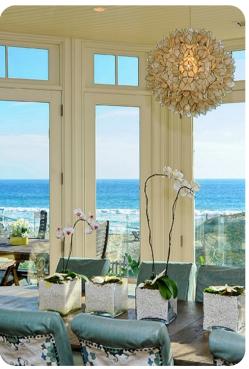

# Kitchen & Dining

- Fully equipped kitchen for catering
- Stainless steel Viking appliances
- 3 ovens
- 2 dishwashers
- 2 sinks
- Wine cellar
- Fully-stocked pantry
- Cooking utensils
- Dining area accommodates 12
- Alfresco dining table for 6

## **Outdoor Features & Amenities**

- 80-foot wide stretch of beachfront
- Private backyard beach
- Gas grill
- Beachfront hot tub
- Outdoor shower
- Beach toys
- Deck
- Patio seating area
- Grassy yard play area