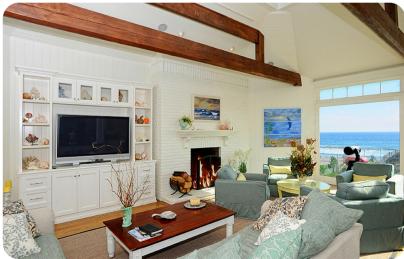

# Features & Amenities

- Private gated entrance
- Covered parking
- Flat screen tv in every room
- Rock sauna
- Surround sound entertainment system
- Full house music system
- 3 fireplaces
- Luxury linens & towels
- Washer/dryer upstairs and downstairs
- A/C & heat
- Wireless broadband
- DVD/CD player
- Toys