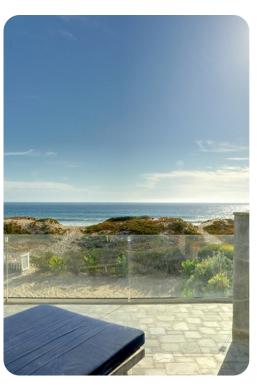

## **Outdoor Features & Amenities**

- 80-foot wide stretch of beachfront
- Private backyard beach
- Gas grill
- Beachfront hot tub
- Outdoor shower
- Beach toys
- Deck
- Patio seating area
- Grassy yard play area