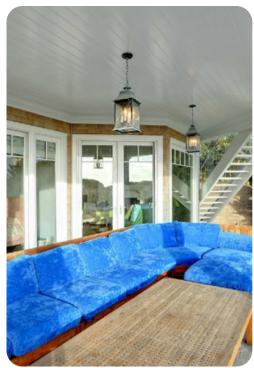

## **Outdoor Features & Amenities**

- 80-foot wide stretch of beachfront
- Private backyard beach
- Gas grill
- Beachfront hot tub
- Outdoor shower
- Beach toys
- Deck
- Patio seating area
- Grassy yard play area