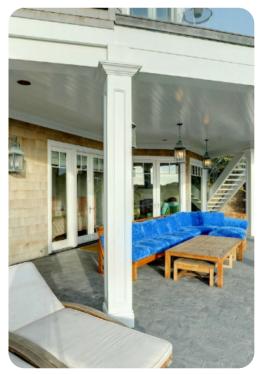

## **Outdoor Features & Amenities**

- 80-foot wide stretch of beachfront
- Private backyard beach
- Gas grill
- Beachfront hot tub
- Outdoor shower
- Beach toys
- Deck
- Patio seating area
- Grassy yard play area