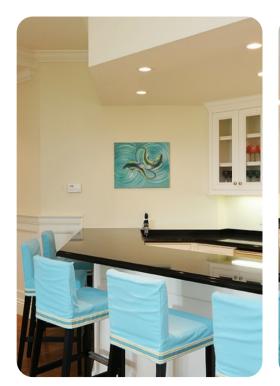

# Kitchen & Dining

- Fully equipped kitchen for catering
- Stainless steel Viking appliances
- 3 ovens
- 2 dishwashers
- 2 sinks
- Wine cellar
- Fully-stocked pantry
- Cooking utensils
- Dining area accommodates 12
- Alfresco dining table for 6