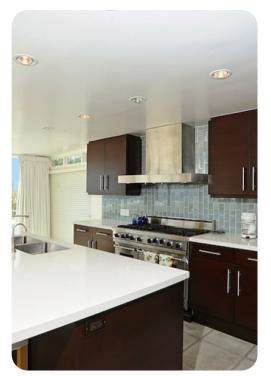

# Kitchen & Dining

- Fully equipped kitchen for catering
- Stainless steel Viking appliances
- 3 ovens
- 2 dishwashers
- 2 sinks
- Wine cellar
- Fully-stocked pantry
- Cooking utensils
- Dining area accommodates 12
- Alfresco dining table for 6