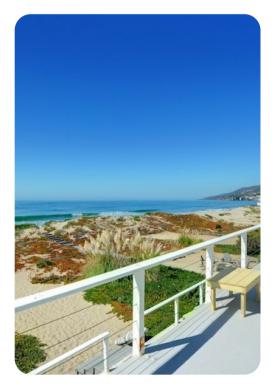

## **Outdoor Features & Amenities**

- 80-foot wide stretch of beachfront
- Private backyard beach
- Gas grill
- Beachfront hot tub
- Outdoor shower
- Beach toys
- Deck
- Patio seating area
- Grassy yard play area