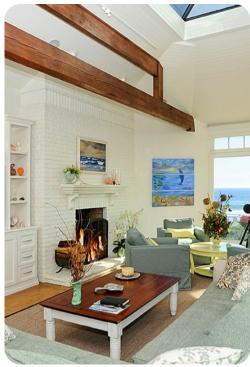

#### Main House

- 6 bedrooms, 7 bathrooms
- Upstairs master has a private deck with outdoor fireplace and a spacious adjoining bedroom for young children
- Downstairs master has a deck, jacuzzi, his-and-hers bathrooms with a steam shower, deep-soaking tub and two walk-in closets
- 3 additional bedrooms downstairs including maidââ,¬â,,¢s room with separate entrance
- Ocean view living room and sitting area upstairs
- Family room with a bar downstairs opens to a large patio and private backyard beach area

# Features & Amenities

- Private gated entrance
- Covered parking
- Flat screen tv in every room
- Rock sauna
- Surround sound entertainment system
- Full house music system
- 3 fireplaces
- Luxury linens & towels
- Washer/dryer upstairs and downstairs
- A/C & heat
- Wireless broadband
- DVD/CD player
- Toys