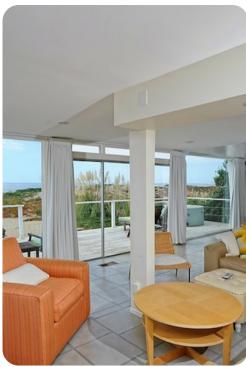

#### Main House

- 6 bedrooms, 7 bathrooms
- Upstairs master has a private deck with outdoor fireplace and a spacious adjoining bedroom for young children
- Downstairs master has a deck, jacuzzi, his-and-hers bathrooms with a steam shower, deep-soaking tub and two walk-in closets
- 3 additional bedrooms downstairs including maidââ,¬â,,¢s room with separate entrance
- Ocean view living room and sitting area upstairs
- Family room with a bar downstairs opens to a large patio and private backyard beach area

### **Guest House**

- 2-story detached
- Entire 2nd floor is a bedroom with 3 twin beds and 1 double bed ââ,¬â€œ sleeps 5
- 1.5 baths
- Full kitchen
- Living room