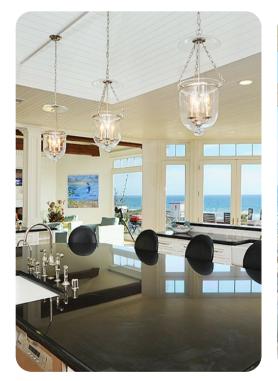

# Kitchen & Dining

- Fully equipped kitchen for catering
- Stainless steel Viking appliances
- 3 ovens
- 2 dishwashers
- 2 sinks
- Wine cellar
- Fully-stocked pantry
- Cooking utensils
- Dining area accommodates 12
- Alfresco dining table for 6