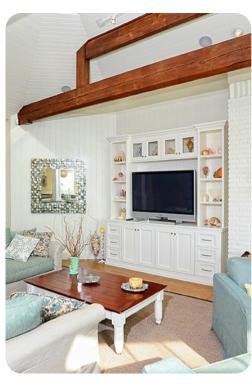

#### Main House

- 6 bedrooms, 7 bathrooms
- Upstairs master has a private deck with outdoor fireplace and a spacious adjoining bedroom for young children
- Downstairs master has a deck, jacuzzi, his-and-hers bathrooms with a steam shower, deep-soaking tub and two walk-in closets
- 3 additional bedrooms downstairs including maidââ,¬â,,¢s room with separate entrance
- Ocean view living room and sitting area upstairs
- Family room with a bar downstairs opens to a large patio and private backyard beach area

# Features & Amenities

- Private gated entrance
- Covered parking
- Flat screen tv in every room
- Rock sauna
- Surround sound entertainment system
- Full house music system
- 3 fireplaces
- Luxury linens & towels
- Washer/dryer upstairs and downstairs
- A/C & heat
- Wireless broadband
- DVD/CD player
- Toys