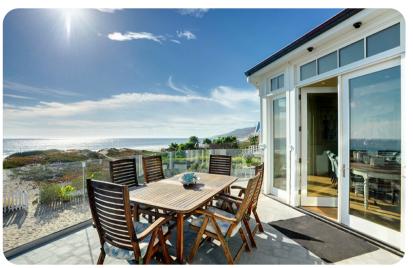

# Kitchen & Dining

- Fully equipped kitchen for catering
- Stainless steel Viking appliances
- 3 ovens
- 2 dishwashers
- 2 sinks
- Wine cellar
- Fully-stocked pantry
- Cooking utensils
- Dining area accommodates 12
- Alfresco dining table for 6

## **Outdoor Features & Amenities**

- 80-foot wide stretch of beachfront
- Private backyard beach
- Gas grill
- Beachfront hot tub
- Outdoor shower
- Beach toys
- Deck
- Patio seating area
- Grassy yard play area