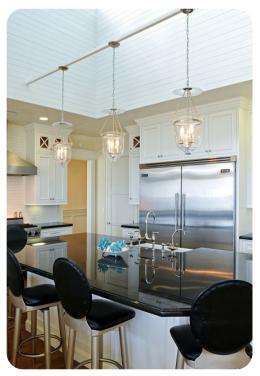

# Kitchen & Dining

- Fully equipped kitchen for catering
- Stainless steel Viking appliances
- 3 ovens
- 2 dishwashers
- 2 sinks
- Wine cellar
- Fully-stocked pantry
- Cooking utensils
- Dining area accommodates 12
- Alfresco dining table for 6