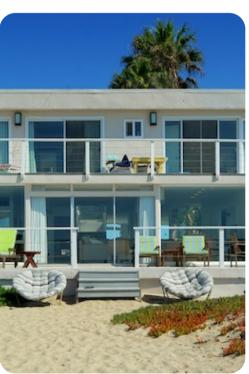

# **Key Features**

- 7 bedrooms
- 8 bathrooms
- Sleeps 12
- Hot tub
- Beachfront
- Direct beach access
- Private beach
- Rock sauna

## **Outdoor Features & Amenities**

- 80-foot wide stretch of beachfront
- Private backyard beach
- Gas grill
- Beachfront hot tub
- Outdoor shower
- Beach toys
- Deck
- Patio seating area
- Grassy yard play area