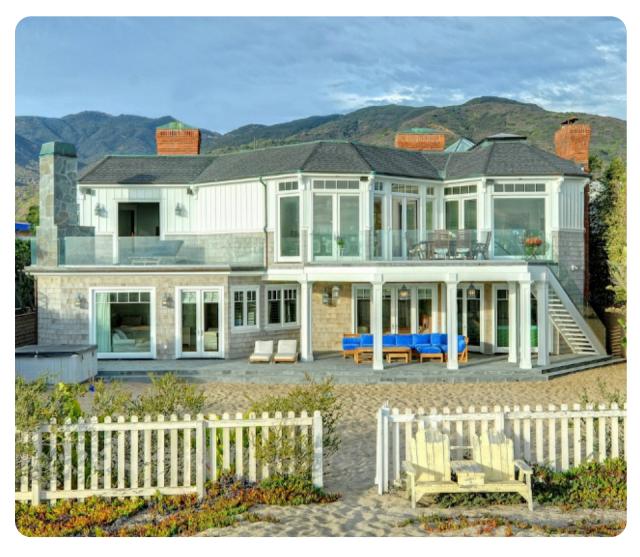

# **Key Features**

- 7 bedrooms
- 8 bathrooms
- Sleeps 12
- Hot tub
- Beachfront
- Direct beach access
- Private beach
- Rock sauna

#### Main House

- 6 bedrooms, 7 bathrooms
- Upstairs master has a private deck with outdoor fireplace and a spacious adjoining bedroom for young children
- Downstairs master has a deck, jacuzzi, his-and-hers bathrooms with a steam shower, deep-soaking tub and two walk-in closets
- 3 additional bedrooms downstairs including maidââ,¬â,,¢s room with separate entrance
- Ocean view living room and sitting area upstairs
- Family room with a bar downstairs opens to a large patio and private backyard beach area

## **Outdoor Features & Amenities**

- 80-foot wide stretch of beachfront
- Private backyard beach
- Gas grill
- Beachfront hot tub
- Outdoor shower
- Beach toys
- Deck
- Patio seating area
- Grassy yard play area