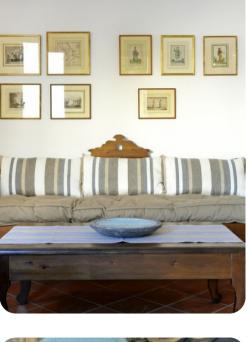

## Living area

- Fully equipped kitchen
- Dining room features a cross vaulted high ceiling, with a wooden table and chairs of medieval Spanish style, an old gold plated mirror and an original Venetian chandelier
- Living area also has a cross vaulted high ceiling as well as a marble fireplace and offers guests a unique view towards the city, the Caldera bay and the impressive volcano