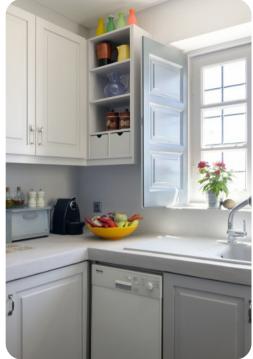

## Living area

- Fully equipped kitchen
- Dining room features a cross vaulted high ceiling, with a wooden table and chairs of medieval Spanish style, an old gold plated mirror and an original Venetian chandelier
- Living area also has a cross vaulted high ceiling as well as a marble fireplace and offers guests a unique view towards the city, the Caldera bay and the impressive volcano