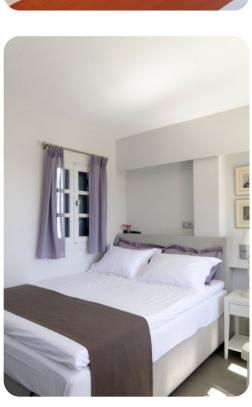

#### Main house

- Bedroom 1 Queen-size bed; en-suite bathroom with bathtub. Bedroom has vaulted ceiling with fan and solar chimney.
- Bedroom 2 Queen-size bed (can be made into 2 twin beds on request); en suite bathroom with shower. Bedroom has a high ceiling and is ventilated with a ceiling fan and solar chimney.
- Bedroom 3 Queen-size bed; adjacent bathroom with shower. Bedroom has A+ air conditioning system.

#### Guest house

• Bedroom 4 - Queen-size bed (can be made into 2 twin beds on request); en-suite bathroom with shower. The guest house is air-conditioned, has a small bathroom with shower and supplied with a kitchenette.