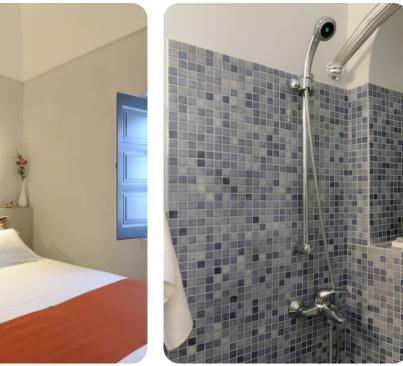

#### Main house

- Bedroom 1 Queen-size bed; en-suite bathroom with bathtub. Bedroom has vaulted ceiling with fan and solar chimney.
- Bedroom 2 Queen-size bed (can be made into 2 twin beds on request); en suite bathroom with shower. Bedroom has a high ceiling and is ventilated with a ceiling fan and solar chimney.
- Bedroom 3 Queen-size bed; adjacent bathroom with shower. Bedroom has A+ air conditioning system.

#### Guest house

• Bedroom 4 - Queen-size bed (can be made into 2 twin beds on request); en-suite bathroom with shower. The guest house is air-conditioned, has a small bathroom with shower and supplied with a kitchenette.