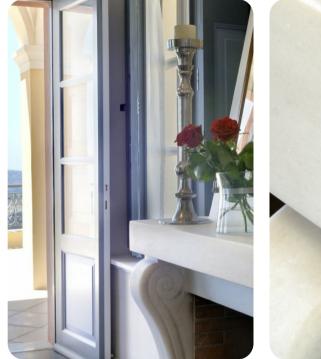

## Living area

- Fully equipped kitchen
- Dining room features a cross vaulted high ceiling, with a wooden table and chairs of medieval Spanish style, an old gold plated mirror and an original Venetian chandelier
- Living area also has a cross vaulted high ceiling as well as a marble fireplace and offers guests a unique view towards the city, the Caldera bay and the impressive volcano