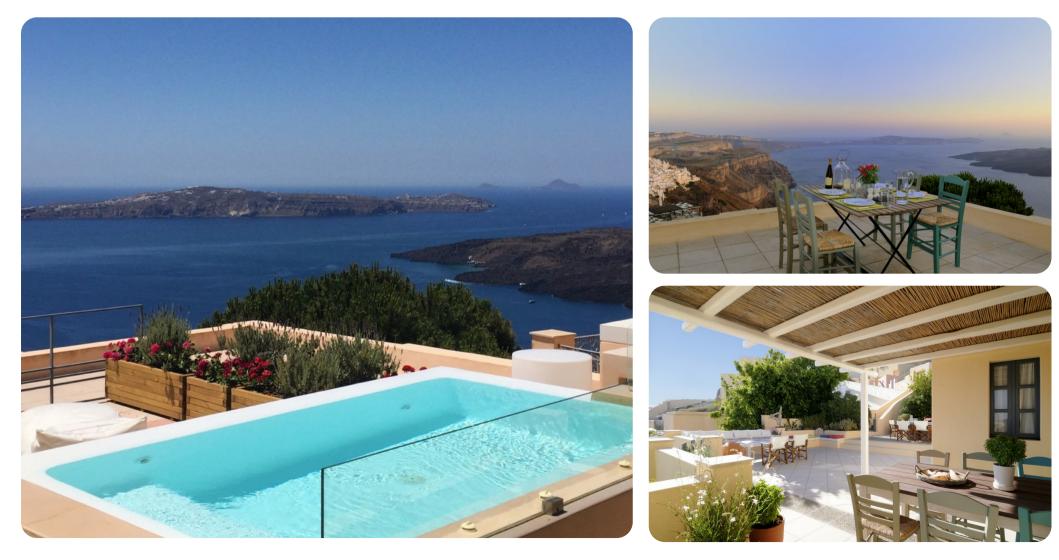

#### **Key Features**

- 4 bedrooms
- 3 bathrooms
- Sleeps 8
- Private jacuzzi
- Sea views

#### Outdoor area

- Multiple sea view terraces
- Outdoor jacuzzi
- Alfresco dining area
- Sunloungers

## Living area

- Fully equipped kitchen
- Dining room features a cross vaulted high ceiling, with a wooden table and chairs of medieval Spanish style, an old gold plated mirror and an original Venetian chandelier
- Living area also has a cross vaulted high ceiling as well as a marble fireplace and offers guests a unique view towards the city, the Caldera bay and the impressive volcano