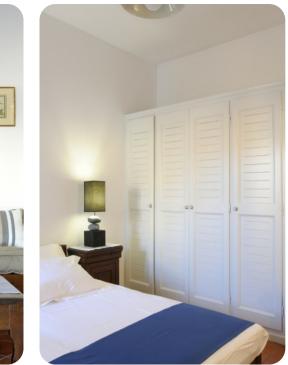

#### Main house

- Bedroom 1 Queen-size bed; en-suite bathroom with bathtub. Bedroom has vaulted ceiling with fan and solar chimney.
- Bedroom 2 Queen-size bed (can be made into 2 twin beds on request); en suite bathroom with shower. Bedroom has a high ceiling and is ventilated with a ceiling fan and solar chimney.
- Bedroom 3 Queen-size bed; adjacent bathroom with shower. Bedroom has A+ air conditioning system.

#### Guest house

• Bedroom 4 - Queen-size bed (can be made into 2 twin beds on request); en-suite bathroom with shower. The guest house is air-conditioned, has a small bathroom with shower and supplied with a kitchenette.