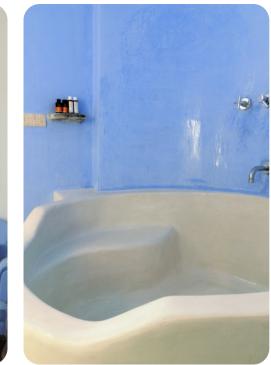

#### Main house

- Bedroom 1 Queen-size bed; en-suite bathroom with bathtub. Bedroom has vaulted ceiling with fan and solar chimney.
- Bedroom 2 Queen-size bed (can be made into 2 twin beds on request); en suite bathroom with shower. Bedroom has a high ceiling and is ventilated with a ceiling fan and solar chimney.
- Bedroom 3 Queen-size bed; adjacent bathroom with shower. Bedroom has A+ air conditioning system.