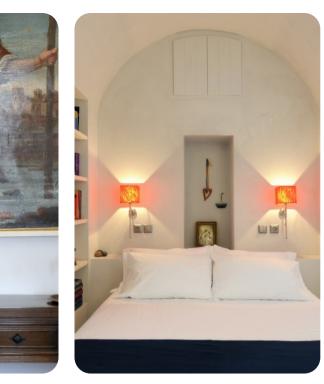

#### Main house

- Bedroom 1 Queen-size bed; en-suite bathroom with bathtub. Bedroom has vaulted ceiling with fan and solar chimney.
- Bedroom 2 Queen-size bed (can be made into 2 twin beds on request); en suite bathroom with shower. Bedroom has a high ceiling and is ventilated with a ceiling fan and solar chimney.
- Bedroom 3 Queen-size bed; adjacent bathroom with shower. Bedroom has A+ air conditioning system.