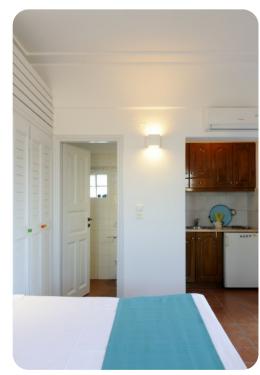

## Living area

- Fully equipped kitchen
- Dining room features a cross vaulted high ceiling, with a wooden table and chairs of medieval Spanish style, an old gold plated mirror and an original Venetian chandelier
- Living area also has a cross vaulted high ceiling as well as a marble fireplace and offers guests a unique view towards the city, the Caldera bay and the impressive volcano