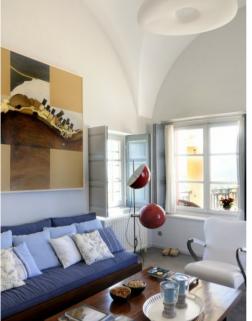

## Living area

- Fully equipped kitchen
- Dining room features a cross vaulted high ceiling, with a wooden table and chairs of medieval Spanish style, an old gold plated mirror and an original Venetian chandelier
- Living area also has a cross vaulted high ceiling as well as a marble fireplace and offers guests a unique view towards the city, the Caldera bay and the impressive volcano