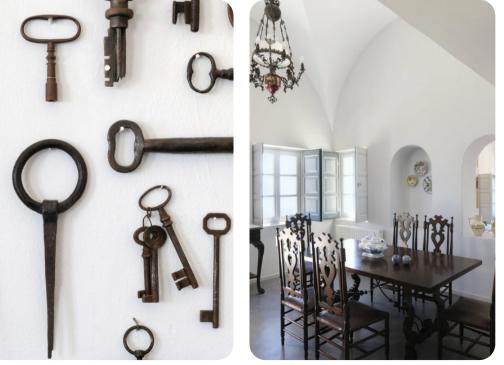

## Living area

- Fully equipped kitchen
- Dining room features a cross vaulted high ceiling, with a wooden table and chairs of medieval Spanish style, an old gold plated mirror and an original Venetian chandelier
- Living area also has a cross vaulted high ceiling as well as a marble fireplace and offers guests a unique view towards the city, the Caldera bay and the impressive volcano