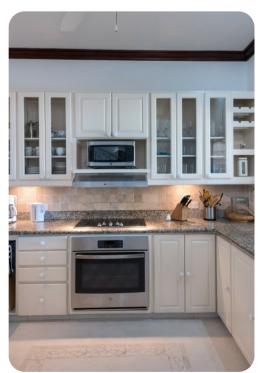

### Living area

- Open-plan living area
- Fully equipped kitchen
- Dining table and chairs
- Tastefully furnished living room with flat-screen TV and comfortable sofas