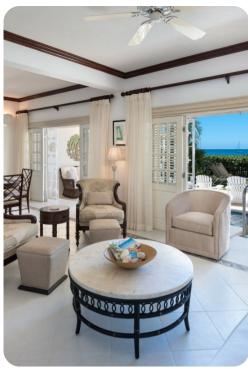

### Living area

- Open-plan living area
- Fully equipped kitchen
- Dining table and chairs
- Tastefully furnished living room with flat-screen TV and comfortable sofas