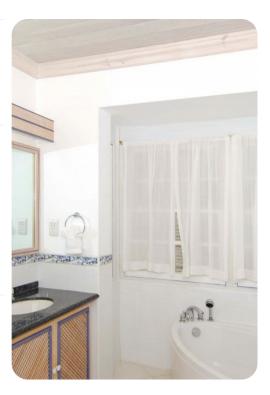

#### Bedrooms

- Bedroom 1 King-size bed; en-suite bathroom includes double vanity, walk-in shower and jacuzzi bathtub
- Bedroom 2 2 twin beds; en-suite bathroom includes single vanity and walk-in shower
- Bedroom 3 Queen-size bed; en-suite bathroom includes single vanity and walk-in shower