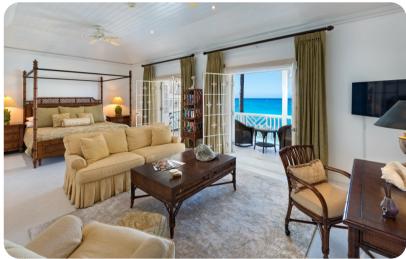

#### Bedrooms

- Bedroom 1 King-size bed; en-suite bathroom includes double vanity, walk-in shower and jacuzzi bathtub
- Bedroom 2 2 twin beds; en-suite bathroom includes single vanity and walk-in shower
- Bedroom 3 Queen-size bed; en-suite bathroom includes single vanity and walk-in shower

### Living area

- Open-plan living area
- Fully equipped kitchen
- Dining table and chairs
- Tastefully furnished living room with flat-screen TV and comfortable sofas