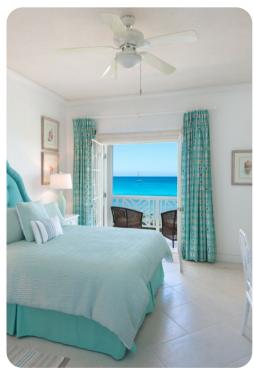

#### Bedrooms

- Bedroom 1 King-size bed; en-suite bathroom includes double vanity, walk-in shower and jacuzzi bathtub
- Bedroom 2 2 twin beds; en-suite bathroom includes single vanity and walk-in shower
- Bedroom 3 Queen-size bed; en-suite bathroom includes single vanity and walk-in shower