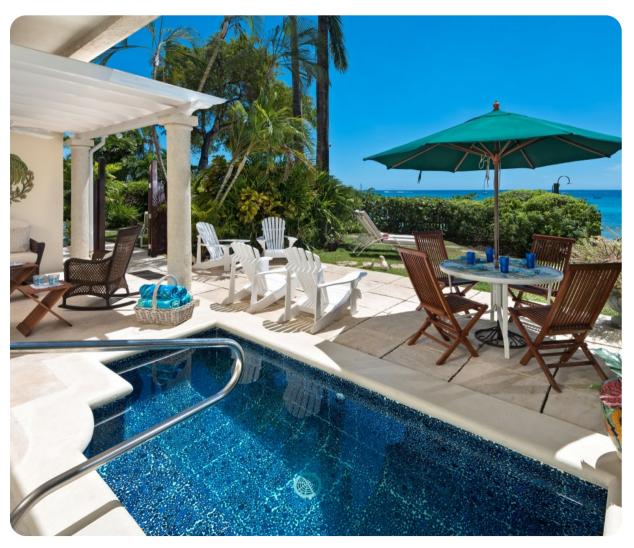

## Key features

- 3 bedrooms
- 3.5 bathrooms
- Sleeps 6
- Private plunge pool
- Cook/housekeeper
- Direct beach access
- Ocean views
- Beachfront
- Close to Holetown

#### Outside area

- Private plunge pool
- Verandah
- Sunloungers
- Terrace
- Alfresco dining area

Mahogany Bay - Fathoms End | Page 2 of 4