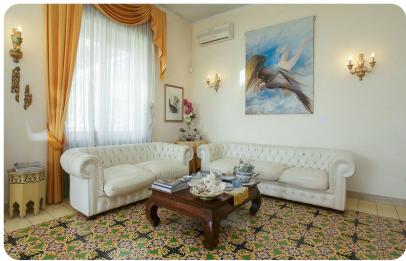

### Living area

- Open-plan living area
- Fully equipped kitchen
- Dining table and chairs
- Tastefully furnished living room with flat-screen TV and comfortable sofas
- Additional living room with sofas

### Home entertainment

• Flat-screen TV in living area