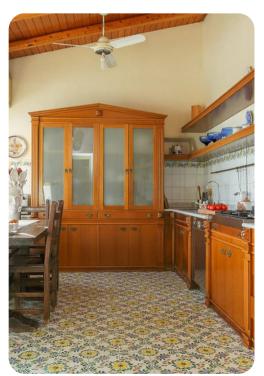

### Living area

- Open-plan living area
- Fully equipped kitchen
- Dining table and chairs
- Tastefully furnished living room with flat-screen TV and comfortable sofas
- Additional living room with sofas