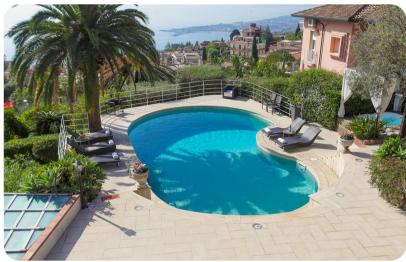

## Key features

- 5 bedrooms
- 5 bathrooms
- Sleeps 9
- Private pool
- Hot tub
- Housekeeping, gardener and pool maintenance
- Ocean views
- Close to Mazzar Beach (short walk from cable car)
- Pets considered

## Outside area

- Private pool
- Hot tub (heating is an additional â'¬350/week)
- Sunloungers
- Terrace
- Outdoor kitchen
- Alfresco dining area
- Outdoor lounge area
- Poolside lounge area
- Landscaped gardens