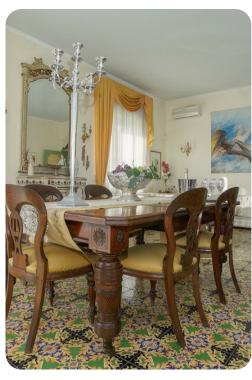

### Living area

- Open-plan living area
- Fully equipped kitchen
- Dining table and chairs
- Tastefully furnished living room with flat-screen TV and comfortable sofas
- Additional living room with sofas