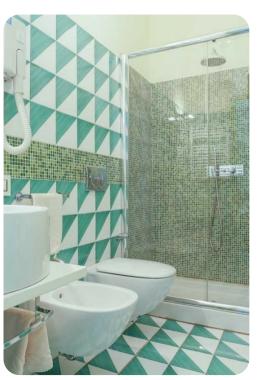

#### Ground floor

- Bedroom 1 Queen-size bed; en-suite bathroom with walk-in shower
- Bedroom 2 2 double beds; en-suite bathroom with walk-in shower
- Bedroom 3 Queen-size bed; en-suite bathroom with walk-in shower

#### First floor

- Bedroom 4 Twin bed; adjacent bathroom with walk-in shower. Access to private Winter garden.
- Bedroom 5 Queen-size bed; en-suite bathroom with bathtub/shower combination. Access to private terrace.