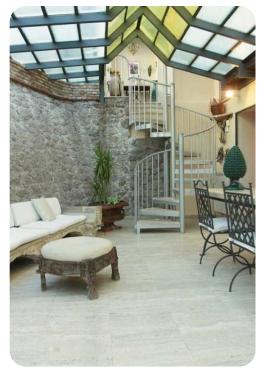

### Living area

- Open-plan living area
- Fully equipped kitchen
- Dining table and chairs
- Tastefully furnished living room with flat-screen TV and comfortable sofas
- Additional living room with sofas