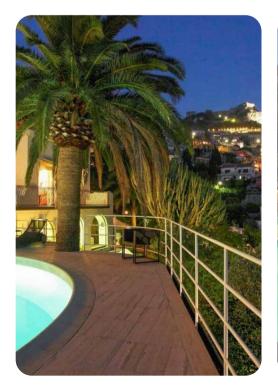

## Outside area

- Private pool
- Hot tub (heating is an additional â'¬350/week)
- Sunloungers
- Terrace
- Outdoor kitchen
- Alfresco dining area
- Outdoor lounge area
- Poolside lounge area
- Landscaped gardens