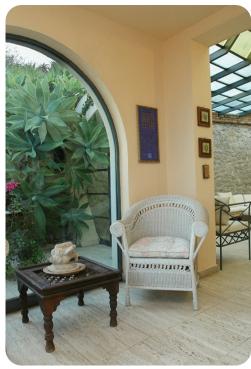

### Living area

- Open-plan living area
- Fully equipped kitchen
- Dining table and chairs
- Tastefully furnished living room with flat-screen TV and comfortable sofas
- Additional living room with sofas