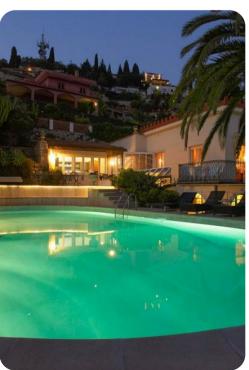

## Outside area

- Private pool
- Hot tub (heating is an additional â'¬350/week)
- Sunloungers
- Terrace
- Outdoor kitchen
- Alfresco dining area
- Outdoor lounge area
- Poolside lounge area
- Landscaped gardens