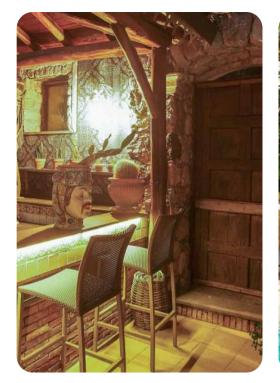

### Living area

- Open-plan living area
- Fully equipped kitchen
- Dining table and chairs
- Tastefully furnished living room with flat-screen TV and comfortable sofas
- Additional living room with sofas