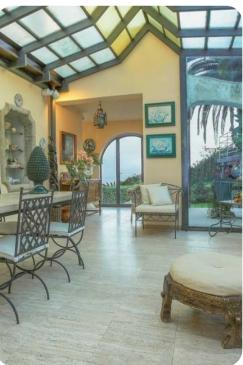

### Living area

- Open-plan living area
- Fully equipped kitchen
- Dining table and chairs
- Tastefully furnished living room with flat-screen TV and comfortable sofas
- Additional living room with sofas