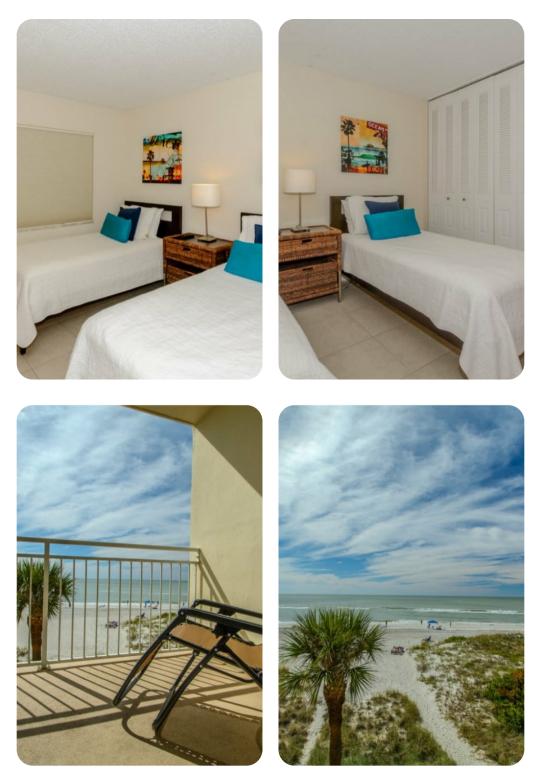

There is ample seating in the dining and living areas for your family and friends to enjoy. The extended private balcony may be accessed from the living room and master bedroom, offering the most amazing views. Sunset views are guaranteed from the balcony 365 days of the year!

The master bedroom offers a King size bed with an en-suite bathroom that has a shower/tub combination. Second bedroom offers two twin size beds.

The beach is literally a few steps from the elevator, with private secure gate access limited to Madeira Norte residents. The shared pool offers an alternative to the warm crystal clear gulf waters, with ample poolside seating, umbrellas and bbq areas  $\hat{a} \in a$  all surrounded by lush tropical landscaping.