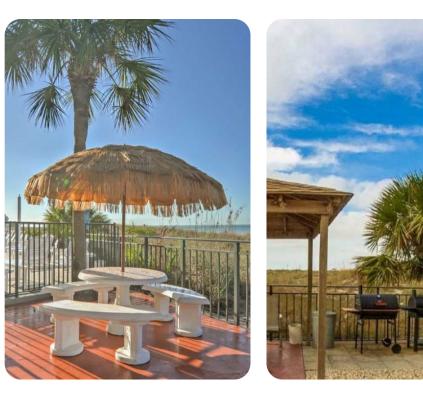

There is ample seating in the dining and living areas for your family and friends to enjoy. The extended private balcony may be accessed from the living room and master bedroom, offering the most amazing views. Sunset views are guaranteed from the balcony 365 days of the year!

The master bedroom offers a King size bed with an en-suite bathroom that has a shower/tub combination. Second bedroom offers two twin size beds.

The beach is literally a few steps from the elevator, with private secure gate access limited to Madeira Norte residents. The shared pool offers an alternative to the warm crystal clear gulf waters, with ample poolside seating, umbrellas and bbq areas  $\hat{a} \in a$  all surrounded by lush tropical landscaping.