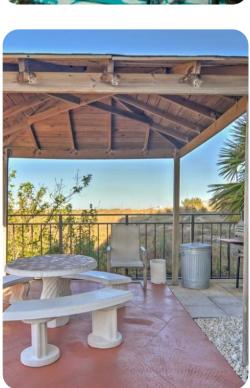

There is ample seating in the dining and living areas for your family and friends to enjoy. The extended private balcony may be accessed from the living room and master bedroom, offering the most amazing views. Sunset views are guaranteed from the balcony 365 days of the year!

The master bedroom offers a King size bed with an en-suite bathroom that has a shower/tub combination. Second bedroom offers two twin size beds.

The beach is literally a few steps from the elevator, with private secure gate access limited to Madeira Norte residents. The shared pool offers an alternative to the warm crystal clear gulf waters, with ample poolside seating, umbrellas and bbq areas  $\hat{a} \in a$  all surrounded by lush tropical landscaping.