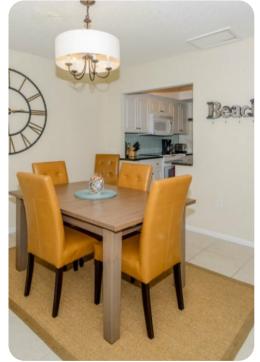

© Clearwater Madeira Beach 1

(파 2 🗁 1.5 영왕 6 🔒 1100 sq.ft

Madeira Beach 1 | Page 1 of 8

As soon as you walk into this gorgeous unit you will find the fully equipped kitchen. The kitchen has been updated with granite countertops and beautiful white cabinetry and its easy access to the dining area. The dining area offers seating for 4 guests. The living room has been beautifully decorated with comfortable sofas  $\hat{a}$ <sup>e</sup> one being a sleeper sofa, a large tv and wonderful gulf views. The living room has access to the beachfront balcony.