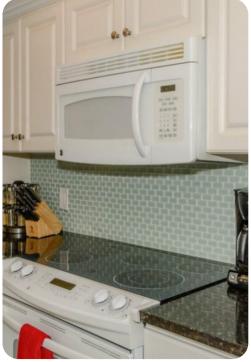

© Clearwater Madeira Beach 1

(파 2 🗁 1.5 영왕 6 🔒 1100 sq.ft

Madeira Beach 1 | Page 1 of 8

As soon as you walk into this gorgeous unit you will find the fully equipped kitchen. The kitchen has been updated with granite countertops and beautiful white cabinetry and its easy access to the dining area. The dining area offers seating for 4 guests. The living room has been beautifully decorated with comfortable sofas  $\hat{a}$ <sup>e</sup> one being a sleeper sofa, a large tv and wonderful gulf views. The living room has access to the beachfront balcony.