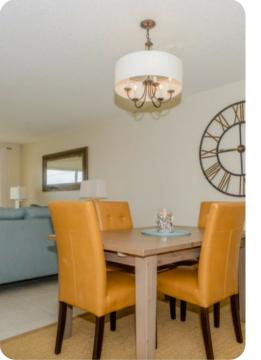

© Clearwater Madeira Beach 1

(파 2 🗁 1.5 영왕 6 🔒 1100 sq.ft

Madeira Beach 1 | Page 1 of 8

As soon as you walk into this gorgeous unit you will find the fully equipped kitchen. The kitchen has been updated with granite countertops and beautiful white cabinetry and its easy access to the dining area. The dining area offers seating for 4 guests. The living room has been beautifully decorated with comfortable sofas  $\hat{a}$ <sup>e</sup> one being a sleeper sofa, a large tv and wonderful gulf views. The living room has access to the beachfront balcony.