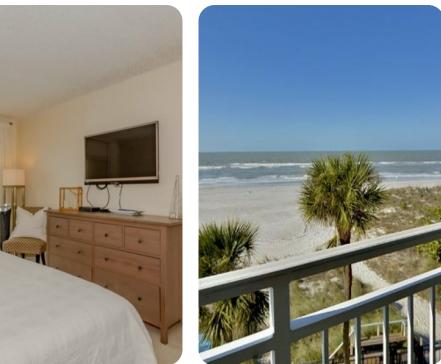

There is ample seating in the dining and living areas for your family and friends to enjoy. The extended private balcony may be accessed from the living room and master bedroom, offering the most amazing views. Sunset views are guaranteed from the balcony 365 days of the year!

The master bedroom offers a King size bed with an en-suite bathroom that has a shower/tub combination. Second bedroom offers two twin size beds.

The beach is literally a few steps from the elevator, with private secure gate access limited to Madeira Norte residents. The shared pool offers an alternative to the warm crystal clear gulf waters, with ample poolside seating, umbrellas and bbq areas  $\hat{a} \in a$  all surrounded by lush tropical landscaping.