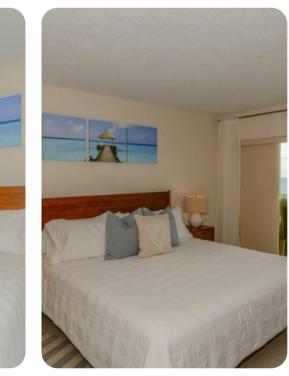

The master bedroom offers a King size bed with an en-suite bathroom that has a shower/tub combination. Second bedroom offers two twin size beds.

The beach is literally a few steps from the elevator, with private secure gate access limited to Madeira Norte residents. The shared pool offers an alternative to the warm crystal clear gulf waters, with ample poolside seating, umbrellas and bbq areas  $\hat{a} \in a$  all surrounded by lush tropical landscaping.