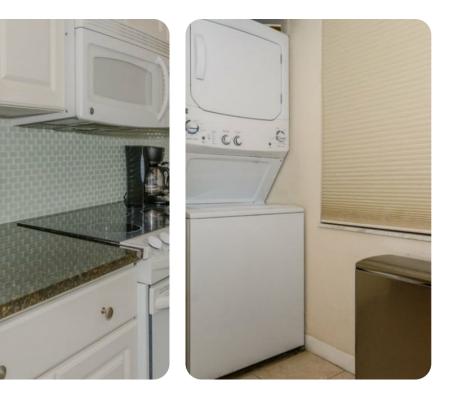

© Clearwater Madeira Beach 1

(파 2 🗁 1.5 영왕 6 🔒 1100 sq.ft

Madeira Beach 1 | Page 1 of 8

As soon as you walk into this gorgeous unit you will find the fully equipped kitchen. The kitchen has been updated with granite countertops and beautiful white cabinetry and its easy access to the dining area. The dining area offers seating for 4 guests. The living room has been beautifully decorated with comfortable sofas  $\hat{a}$ <sup>e</sup> one being a sleeper sofa, a large tv and wonderful gulf views. The living room has access to the beachfront balcony.