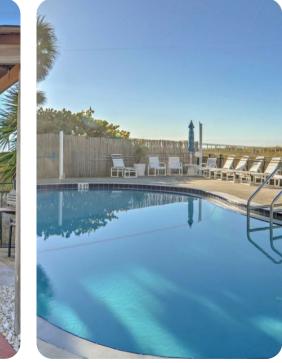

The master bedroom offers a King size bed with an en-suite bathroom that has a shower/tub combination. Second bedroom offers two twin size beds.

The beach is literally a few steps from the elevator, with private secure gate access limited to Madeira Norte residents. The shared pool offers an alternative to the warm crystal clear gulf waters, with ample poolside seating, umbrellas and bbq areas  $\hat{a} \in a$  all surrounded by lush tropical landscaping.