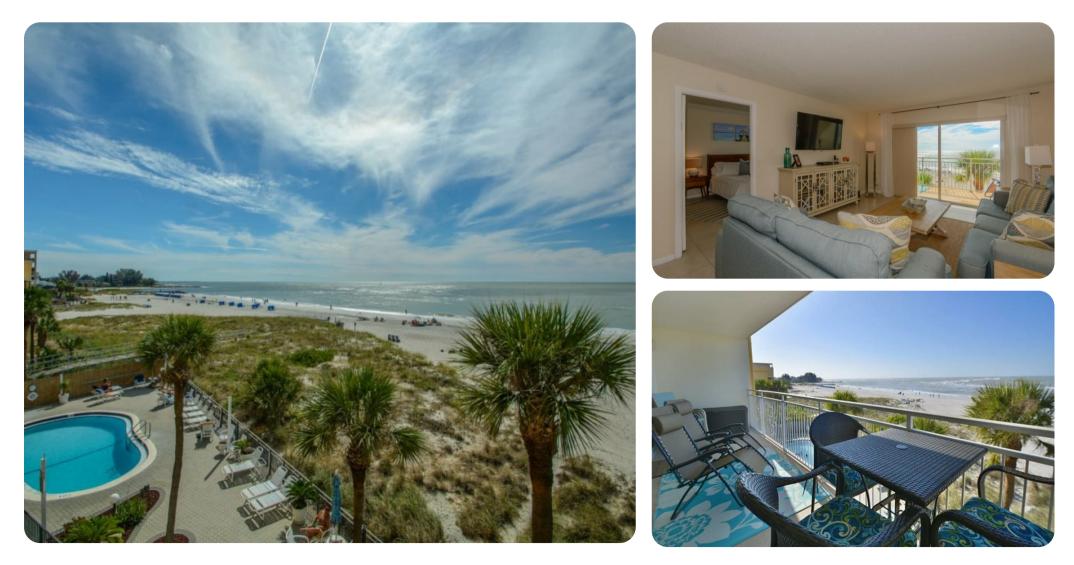

© Clearwater Madeira Beach 1

(파 2 🗁 1.5 영왕 6 🔒 1100 sq.ft

Madeira Beach 1 | Page 1 of 8

As soon as you walk into this gorgeous unit you will find the fully equipped kitchen. The kitchen has been updated with granite countertops and beautiful white cabinetry and its easy access to the dining area. The dining area offers seating for 4 guests. The living room has been beautifully decorated with comfortable sofas  $\hat{a}$ <sup>e</sup> one being a sleeper sofa, a large tv and wonderful gulf views. The living room has access to the beachfront balcony.

There is ample seating in the dining and living areas for your family and friends to enjoy. The extended private balcony may be accessed from the living room and master bedroom, offering the most amazing views. Sunset views are guaranteed from the balcony 365 days of the year!

The master bedroom offers a King size bed with an en-suite bathroom that has a shower/tub combination. Second bedroom offers two twin size beds.

The beach is literally a few steps from the elevator, with private secure gate access limited to Madeira Norte residents. The shared pool offers an alternative to the warm crystal clear gulf waters, with ample poolside seating, umbrellas and bbq areas  $\hat{a} \in a$  all surrounded by lush tropical landscaping.

This condo is located on the second floor and is accessible by elevator.

You cant beat this location! Centrally located in the Seaside town of Madeira Beach directly facing the water. After a day spent unwinding on the beach, stroll across the street to John's Pass to browse the shops , and dine at the best restaurants Madeira Beach has to offer.