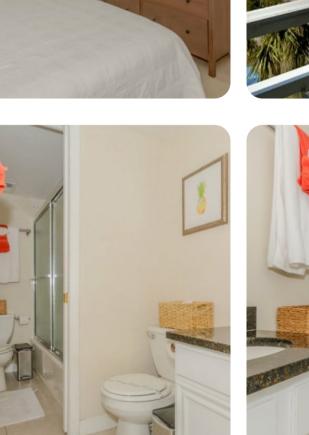

The master bedroom offers a King size bed with an en-suite bathroom that has a shower/tub combination. Second bedroom offers two twin size beds.

The beach is literally a few steps from the elevator, with private secure gate access limited to Madeira Norte residents. The shared pool offers an alternative to the warm crystal clear gulf waters, with ample poolside seating, umbrellas and bbq areas  $\hat{a} \in a$  all surrounded by lush tropical landscaping.