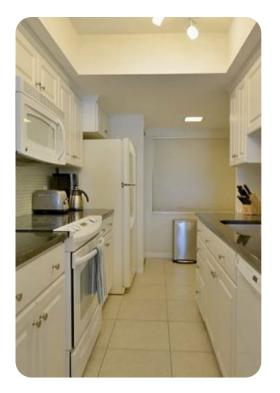

© Clearwater Madeira Beach 1

(파 2 🗁 1.5 영왕 6 🔒 1100 sq.ft

Madeira Beach 1 | Page 1 of 8

As soon as you walk into this gorgeous unit you will find the fully equipped kitchen. The kitchen has been updated with granite countertops and beautiful white cabinetry and its easy access to the dining area. The dining area offers seating for 4 guests. The living room has been beautifully decorated with comfortable sofas  $\hat{a}$ <sup>e</sup> one being a sleeper sofa, a large tv and wonderful gulf views. The living room has access to the beachfront balcony.