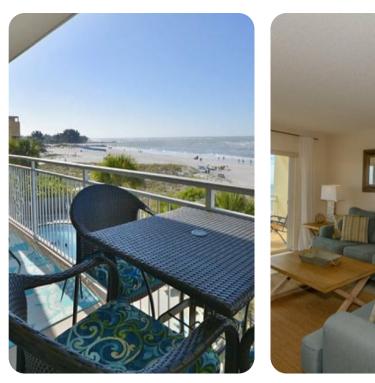

There is ample seating in the dining and living areas for your family and friends to enjoy. The extended private balcony may be accessed from the living room and master bedroom, offering the most amazing views. Sunset views are guaranteed from the balcony 365 days of the year!

© Clearwater Madeira Beach 1

(파 2 🗁 1.5 영왕 6 🔒 1100 sq.ft

Madeira Beach 1 | Page 1 of 8

As soon as you walk into this gorgeous unit you will find the fully equipped kitchen. The kitchen has been updated with granite countertops and beautiful white cabinetry and its easy access to the dining area. The dining area offers seating for 4 guests. The living room has been beautifully decorated with comfortable sofas  $\hat{a}$ <sup>e</sup> one being a sleeper sofa, a large tv and wonderful gulf views. The living room has access to the beachfront balcony.