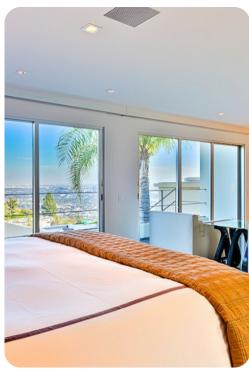

This six-bedroom home does not skimp on room size. The master suite alone is 2,500 square feet, with views of the city, a sitting area, and a bathroom with walk-in shower and tub. The other five queen-sized bedrooms all enjoy their own en suite bathrooms, while four have patio access and three also enjoy city views. The exquisitely-designed kitchen is perfect for hosting dinner parties, with a dining room that can seat twelve, and an expansive lounge area that includes a stylish bar.