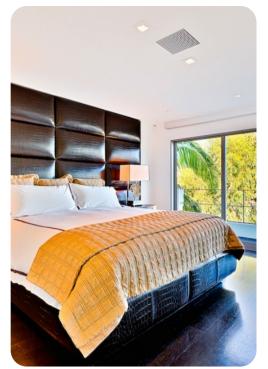

This six-bedroom home does not skimp on room size. The master suite alone is 2,500 square feet, with views of the city, a sitting area, and a bathroom with walk-in shower and tub. The other five queen-sized bedrooms all enjoy their own en suite bathrooms, while four have patio access and three also enjoy city views. The exquisitely-designed kitchen is perfect for hosting dinner parties, with a dining room that can seat twelve, and an expansive lounge area that includes a stylish bar.