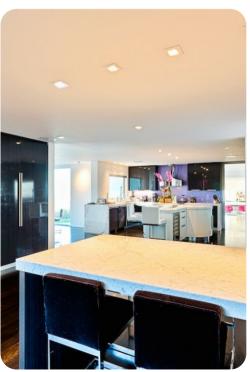

This six-bedroom home does not skimp on room size. The master suite alone is 2,500 square feet, with views of the city, a sitting area, and a bathroom with walk-in shower and tub. The other five queen-sized bedrooms all enjoy their own en suite bathrooms, while four have patio access and three also enjoy city views. The exquisitely-designed kitchen is perfect for hosting dinner parties, with a dining room that can seat twelve, and an expansive lounge area that includes a stylish bar.