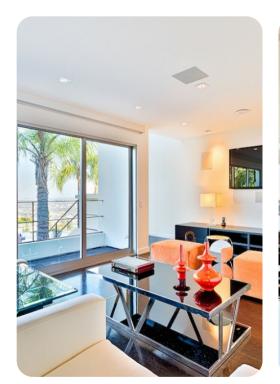

This six-bedroom home does not skimp on room size. The master suite alone is 2,500 square feet, with views of the city, a sitting area, and a bathroom with walk-in shower and tub. The other five queen-sized bedrooms all enjoy their own en suite bathrooms, while four have patio access and three also enjoy city views. The exquisitely-designed kitchen is perfect for hosting dinner parties, with a dining room that can seat twelve, and an expansive lounge area that includes a stylish bar.