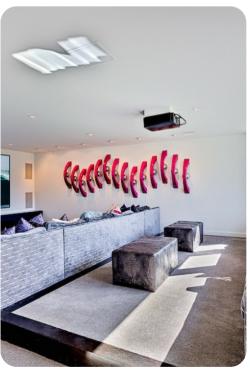

This six-bedroom home does not skimp on room size. The master suite alone is 2,500 square feet, with views of the city, a sitting area, and a bathroom with walk-in shower and tub. The other five queen-sized bedrooms all enjoy their own en suite bathrooms, while four have patio access and three also enjoy city views. The exquisitely-designed kitchen is perfect for hosting dinner parties, with a dining room that can seat twelve, and an expansive lounge area that includes a stylish bar.