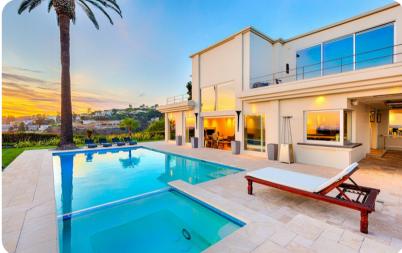

Ideally situated to enjoy the best of West Hollywood's famous Sunset Strip. At the center of LAs attractions, it nevertheless carves out a suitable amount of personal space for those seeking a peaceful Los Angeles vacation rental. On approach, four hundred feet of winding driveway open up to a motor court, and the grounds provide large sun decks and patio areas perfect for entertaining. The pool and cabana, as well as the aforementioned stunning views, mean simply spending time relaxing poolside can be a delight.