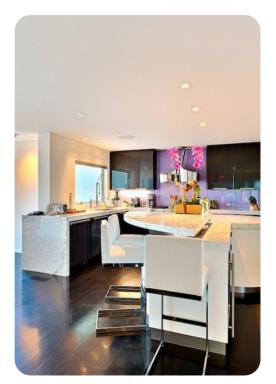

This six-bedroom home does not skimp on room size. The master suite alone is 2,500 square feet, with views of the city, a sitting area, and a bathroom with walk-in shower and tub. The other five queen-sized bedrooms all enjoy their own en suite bathrooms, while four have patio access and three also enjoy city views. The exquisitely-designed kitchen is perfect for hosting dinner parties, with a dining room that can seat twelve, and an expansive lounge area that includes a stylish bar.