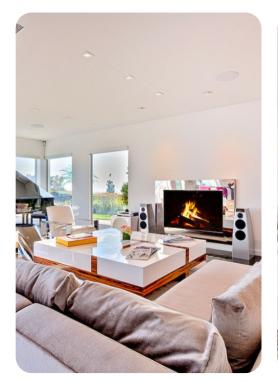

## Los Angeles 5

യ 6 🖰 10 👯 12 🗓 67000 sq.ft

A luxury Hollywood Hills vacation home with spectacular views of the city. With 67,000 sq ft on the lot, this spacious estate is an excellent way to experience the very best of Los Angeles on your vacation.

Ideally situated to enjoy the best of West Hollywood's famous Sunset Strip. At the center of LAs attractions, it nevertheless carves out a suitable amount of personal space for those seeking a peaceful Los Angeles vacation rental. On approach, four hundred feet of winding driveway open up to a motor court, and the grounds provide large sun decks and patio areas perfect for entertaining. The pool and cabana, as well as the aforementioned stunning views, mean simply spending time relaxing poolside can be a delight.

This six-bedroom home does not skimp on room size. The master suite alone is 2,500 square feet, with views of the city, a sitting area, and a bathroom with walk-in shower and tub. The other five queen-sized bedrooms all enjoy their own en suite bathrooms, while four have patio access and three also enjoy city views. The exquisitely-designed kitchen is perfect for hosting dinner parties, with a dining room that can seat twelve, and an expansive lounge area that includes a stylish bar.