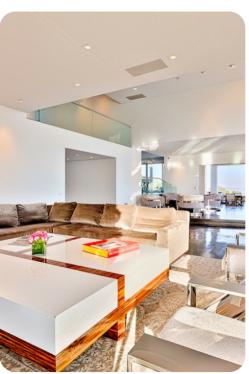

## Los Angeles 5

യ 6 🖰 10 👯 12 🗓 67000 sq.ft

A luxury Hollywood Hills vacation home with spectacular views of the city. With 67,000 sq ft on the lot, this spacious estate is an excellent way to experience the very best of Los Angeles on your vacation.

Ideally situated to enjoy the best of West Hollywood's famous Sunset Strip. At the center of LAs attractions, it nevertheless carves out a suitable amount of personal space for those seeking a peaceful Los Angeles vacation rental. On approach, four hundred feet of winding driveway open up to a motor court, and the grounds provide large sun decks and patio areas perfect for entertaining. The pool and cabana, as well as the aforementioned stunning views, mean simply spending time relaxing poolside can be a delight.

This six-bedroom home does not skimp on room size. The master suite alone is 2,500 square feet, with views of the city, a sitting area, and a bathroom with walk-in shower and tub. The other five queen-sized bedrooms all enjoy their own en suite bathrooms, while four have patio access and three also enjoy city views. The exquisitely-designed kitchen is perfect for hosting dinner parties, with a dining room that can seat twelve, and an expansive lounge area that includes a stylish bar.