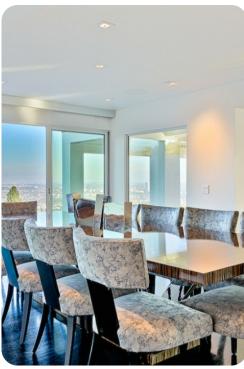

This six-bedroom home does not skimp on room size. The master suite alone is 2,500 square feet, with views of the city, a sitting area, and a bathroom with walk-in shower and tub. The other five queen-sized bedrooms all enjoy their own en suite bathrooms, while four have patio access and three also enjoy city views. The exquisitely-designed kitchen is perfect for hosting dinner parties, with a dining room that can seat twelve, and an expansive lounge area that includes a stylish bar.