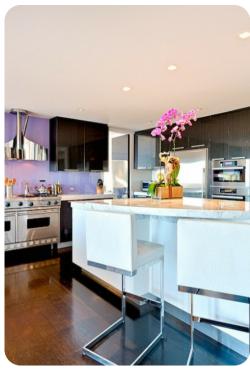

This six-bedroom home does not skimp on room size. The master suite alone is 2,500 square feet, with views of the city, a sitting area, and a bathroom with walk-in shower and tub. The other five queen-sized bedrooms all enjoy their own en suite bathrooms, while four have patio access and three also enjoy city views. The exquisitely-designed kitchen is perfect for hosting dinner parties, with a dining room that can seat twelve, and an expansive lounge area that includes a stylish bar.