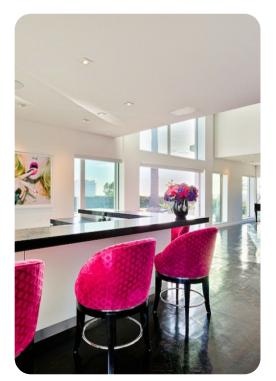

This six-bedroom home does not skimp on room size. The master suite alone is 2,500 square feet, with views of the city, a sitting area, and a bathroom with walk-in shower and tub. The other five queen-sized bedrooms all enjoy their own en suite bathrooms, while four have patio access and three also enjoy city views. The exquisitely-designed kitchen is perfect for hosting dinner parties, with a dining room that can seat twelve, and an expansive lounge area that includes a stylish bar.