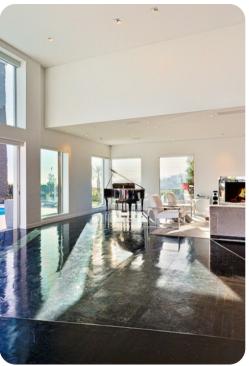

## Los Angeles 5

യ 6 🖰 10 👯 12 🗓 67000 sq.ft

A luxury Hollywood Hills vacation home with spectacular views of the city. With 67,000 sq ft on the lot, this spacious estate is an excellent way to experience the very best of Los Angeles on your vacation.

Ideally situated to enjoy the best of West Hollywood's famous Sunset Strip. At the center of LAs attractions, it nevertheless carves out a suitable amount of personal space for those seeking a peaceful Los Angeles vacation rental. On approach, four hundred feet of winding driveway open up to a motor court, and the grounds provide large sun decks and patio areas perfect for entertaining. The pool and cabana, as well as the aforementioned stunning views, mean simply spending time relaxing poolside can be a delight.

This six-bedroom home does not skimp on room size. The master suite alone is 2,500 square feet, with views of the city, a sitting area, and a bathroom with walk-in shower and tub. The other five queen-sized bedrooms all enjoy their own en suite bathrooms, while four have patio access and three also enjoy city views. The exquisitely-designed kitchen is perfect for hosting dinner parties, with a dining room that can seat twelve, and an expansive lounge area that includes a stylish bar.