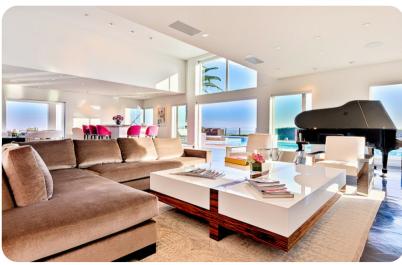

This six-bedroom home does not skimp on room size. The master suite alone is 2,500 square feet, with views of the city, a sitting area, and a bathroom with walk-in shower and tub. The other five queen-sized bedrooms all enjoy their own en suite bathrooms, while four have patio access and three also enjoy city views. The exquisitely-designed kitchen is perfect for hosting dinner parties, with a dining room that can seat twelve, and an expansive lounge area that includes a stylish bar.