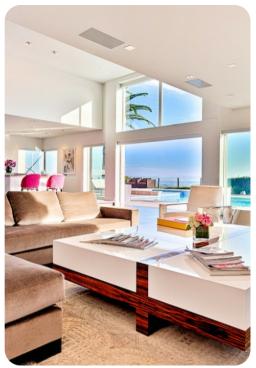

This six-bedroom home does not skimp on room size. The master suite alone is 2,500 square feet, with views of the city, a sitting area, and a bathroom with walk-in shower and tub. The other five queen-sized bedrooms all enjoy their own en suite bathrooms, while four have patio access and three also enjoy city views. The exquisitely-designed kitchen is perfect for hosting dinner parties, with a dining room that can seat twelve, and an expansive lounge area that includes a stylish bar.