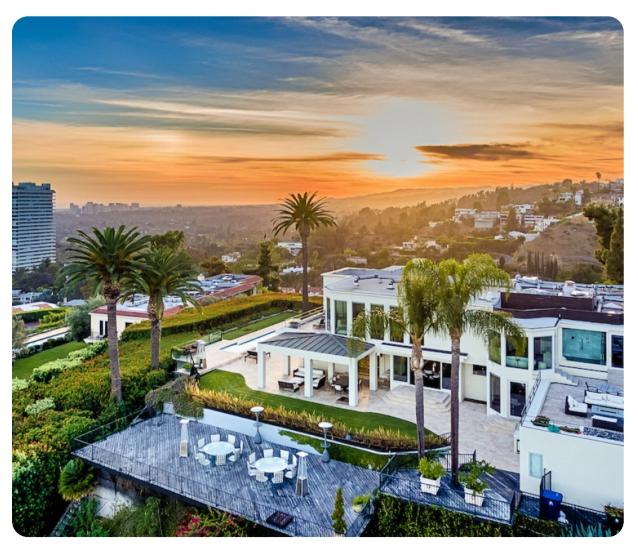

## Los Angeles 5

യ 6 🖰 10 👯 12 🗓 67000 sq.ft

A luxury Hollywood Hills vacation home with spectacular views of the city. With 67,000 sq ft on the lot, this spacious estate is an excellent way to experience the very best of Los Angeles on your vacation.

Ideally situated to enjoy the best of West Hollywood's famous Sunset Strip. At the center of LAs attractions, it nevertheless carves out a suitable amount of personal space for those seeking a peaceful Los Angeles vacation rental. On approach, four hundred feet of winding driveway open up to a motor court, and the grounds provide large sun decks and patio areas perfect for entertaining. The pool and cabana, as well as the aforementioned stunning views, mean simply spending time relaxing poolside can be a delight.