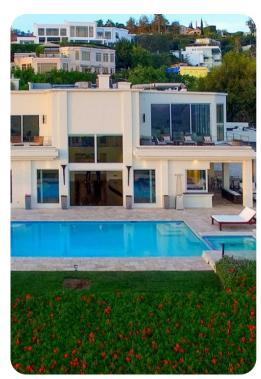

## Los Angeles 5

യ 6 🖰 10 👯 12 🗓 67000 sq.ft

A luxury Hollywood Hills vacation home with spectacular views of the city. With 67,000 sq ft on the lot, this spacious estate is an excellent way to experience the very best of Los Angeles on your vacation.

Ideally situated to enjoy the best of West Hollywood's famous Sunset Strip. At the center of LAs attractions, it nevertheless carves out a suitable amount of personal space for those seeking a peaceful Los Angeles vacation rental. On approach, four hundred feet of winding driveway open up to a motor court, and the grounds provide large sun decks and patio areas perfect for entertaining. The pool and cabana, as well as the aforementioned stunning views, mean simply spending time relaxing poolside can be a delight.