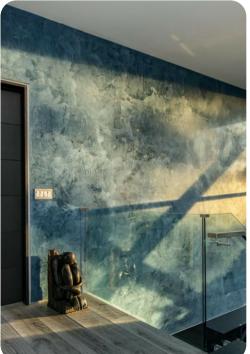

#### Living Area

- Open-plan living area
- Tastefully furnished living room with comfortable sofa, fireplace and TV
- Fully equipped kitchen
- Breakfast bar with seating
- Dining table and chairs
- Additional living rooms with comfortable seating