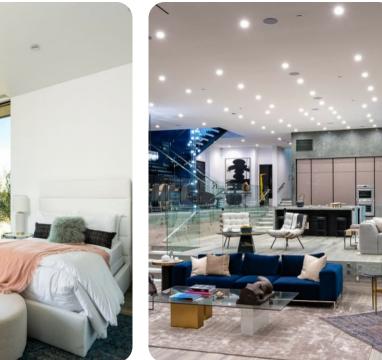

#### Bedrooms

- Bedroom 1 King-size bed
- Bedroom 2 Queen-size bed
- Bedroom 3 Queen-size bed
- Bedroom 4 Queen-size bed
- Bedroom 5 Queen-size bed
- Bedroom 6 Queen-size bed
- Bedroom 7 Queen-size bed
- Bedroom 8 Queen-size bed

#### Living Area

- Open-plan living area
- Tastefully furnished living room with comfortable sofa, fireplace and TV
- Fully equipped kitchen
- Breakfast bar with seating
- Dining table and chairs
- Additional living rooms with comfortable seating