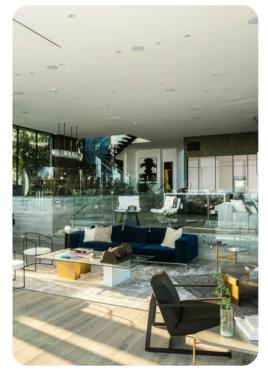

#### Living Area

- Open-plan living area
- Tastefully furnished living room with comfortable sofa, fireplace and TV
- Fully equipped kitchen
- Breakfast bar with seating
- Dining table and chairs
- Additional living rooms with comfortable seating