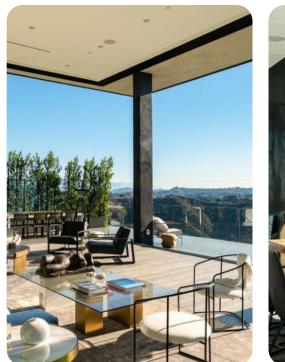

#### Living Area

- Open-plan living area
- Tastefully furnished living room with comfortable sofa, fireplace and TV
- Fully equipped kitchen
- Breakfast bar with seating
- Dining table and chairs
- Additional living rooms with comfortable seating