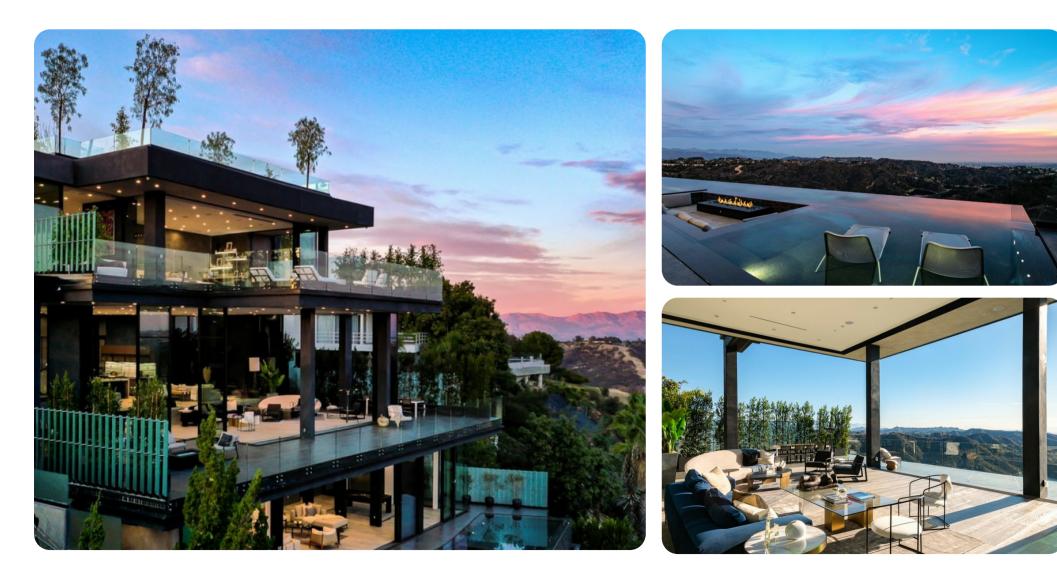

#### **Key Features**

- 8 bedrooms
- 11 bathrooms
- Sleeps 16
- Private pool
- Hot tub
- Home theater
- Wine Cellar

## Outdoor Area

- Private infinity pool
- Hot tub
- Sun loungers
- Roof deck
- BBQ

#### Living Area

- Open-plan living area
- Tastefully furnished living room with comfortable sofa, fireplace and TV
- Fully equipped kitchen
- Breakfast bar with seating
- Dining table and chairs
- Additional living rooms with comfortable seating