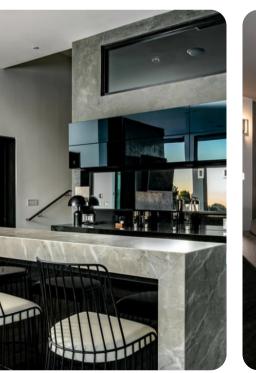

#### Living Area

- Open-plan living area
- Tastefully furnished living room with comfortable sofa, fireplace and TV
- Fully equipped kitchen
- Breakfast bar with seating
- Dining table and chairs
- Additional living rooms with comfortable seating