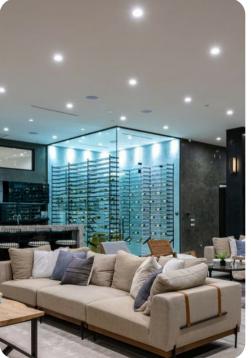

#### Living Area

- Open-plan living area
- Tastefully furnished living room with comfortable sofa, fireplace and TV
- Fully equipped kitchen
- Breakfast bar with seating
- Dining table and chairs
- Additional living rooms with comfortable seating

## Outdoor Area

- Private infinity pool
- Hot tub
- Sun loungers
- Roof deck
- BBQ