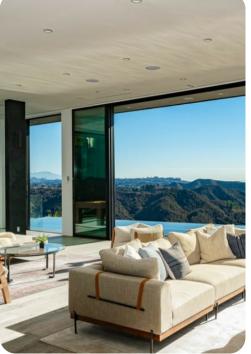

#### Living Area

- Open-plan living area
- Tastefully furnished living room with comfortable sofa, fireplace and TV
- Fully equipped kitchen
- Breakfast bar with seating
- Dining table and chairs
- Additional living rooms with comfortable seating

## Outdoor Area

- Private infinity pool
- Hot tub
- Sun loungers
- Roof deck
- BBQ