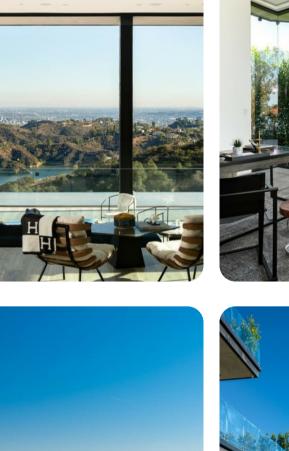

## Outdoor Area

- Private infinity pool
- Hot tub
- Sun loungers
- Roof deck
- BBQ