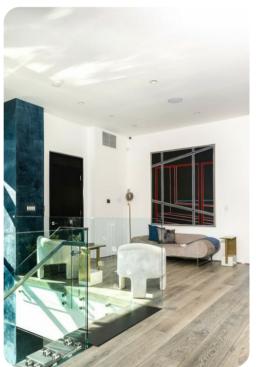

#### Living Area

- Open-plan living area
- Tastefully furnished living room with comfortable sofa, fireplace and TV
- Fully equipped kitchen
- Breakfast bar with seating
- Dining table and chairs
- Additional living rooms with comfortable seating