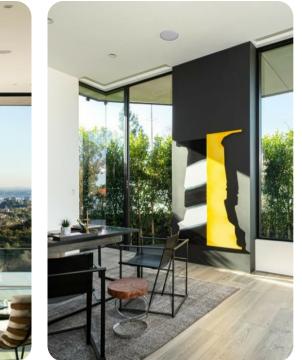

#### Living Area

- Open-plan living area
- Tastefully furnished living room with comfortable sofa, fireplace and TV
- Fully equipped kitchen
- Breakfast bar with seating
- Dining table and chairs
- Additional living rooms with comfortable seating