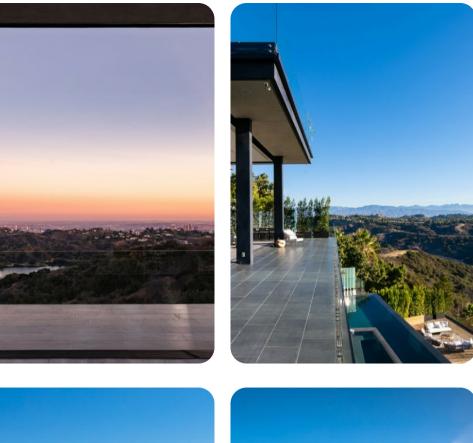

## Outdoor Area

- Private infinity pool
- Hot tub
- Sun loungers
- Roof deck
- BBQ