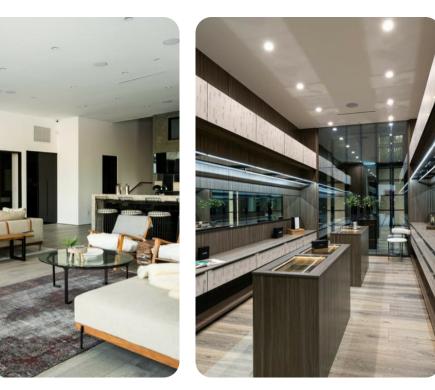

#### Living Area

- Open-plan living area
- Tastefully furnished living room with comfortable sofa, fireplace and TV
- Fully equipped kitchen
- Breakfast bar with seating
- Dining table and chairs
- Additional living rooms with comfortable seating