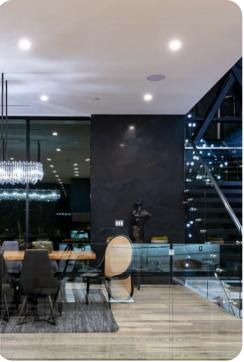

#### Living Area

- Open-plan living area
- Tastefully furnished living room with comfortable sofa, fireplace and TV
- Fully equipped kitchen
- Breakfast bar with seating
- Dining table and chairs
- Additional living rooms with comfortable seating