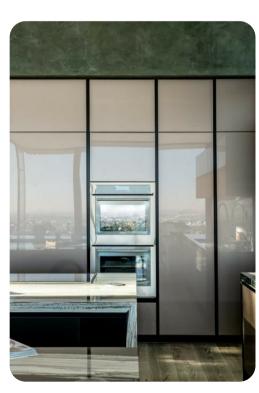

#### Living Area

- Open-plan living area
- Tastefully furnished living room with comfortable sofa, fireplace and TV
- Fully equipped kitchen
- Breakfast bar with seating
- Dining table and chairs
- Additional living rooms with comfortable seating