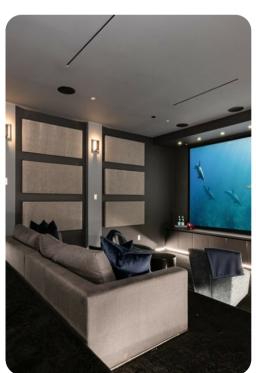

#### Home Entertainment

• Home theater with projector screen and cinema-style seating