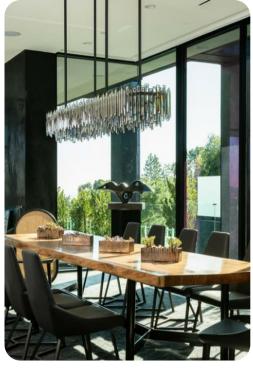

#### Living Area

- Open-plan living area
- Tastefully furnished living room with comfortable sofa, fireplace and TV
- Fully equipped kitchen
- Breakfast bar with seating
- Dining table and chairs
- Additional living rooms with comfortable seating