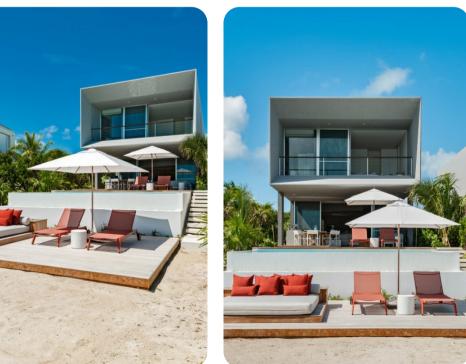

# Outside area

- Private infinity pool
- Hot tub
- Outdoor shower
- Covered terrace
- Daybed
- Sunloungers
- Terrace
- Outdoor kitchen
- Alfresco dining area
- Outdoor lounge area

#### Key features

- 2 bedrooms
- 2 bathrooms
- Sleeps 4
- Private infinity pool
- Hot tub
- Fully staffed
- Direct beach access
- Beachfront