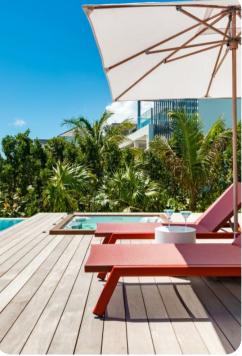

# Outside area

- Private infinity pool
- Hot tub
- Outdoor shower
- Covered terrace
- Daybed
- Sunloungers
- Terrace
- Outdoor kitchen
- Alfresco dining area
- Outdoor lounge area

#### Key features

- 2 bedrooms
- 2 bathrooms
- Sleeps 4
- Private infinity pool
- Hot tub
- Fully staffed
- Direct beach access
- Beachfront