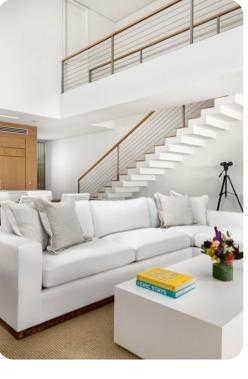

# Living area

- Open-plan living area
- Fully equipped kitchen
- Dining table and chairs
- Tastefully furnished living room with flat-screen TV and comfortable L-shaped sofa