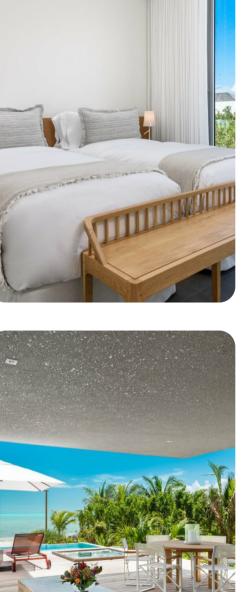

#### Bedrooms

- Bedroom 1 King-size bed; en-suite bathroom. Access to private terrace.
- Bedroom 2 King-size bed; en-suite bathroom

# Outside area

- Private infinity pool
- Hot tub
- Outdoor shower
- Covered terrace
- Daybed
- Sunloungers
- Terrace
- Outdoor kitchen
- Alfresco dining area
- Outdoor lounge area