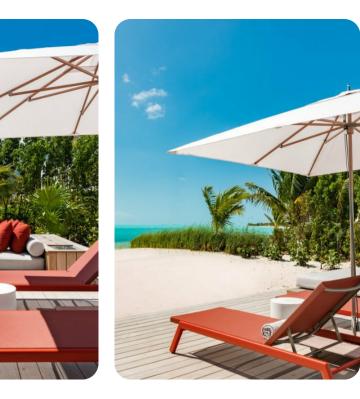

# Outside area

- Private infinity pool
- Hot tub
- Outdoor shower
- Covered terrace
- Daybed
- Sunloungers
- Terrace
- Outdoor kitchen
- Alfresco dining area
- Outdoor lounge area