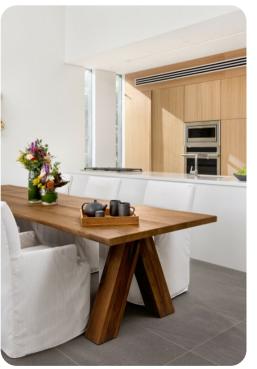

# Living area

- Open-plan living area
- Fully equipped kitchen
- Dining table and chairs
- Tastefully furnished living room with flat-screen TV and comfortable L-shaped sofa