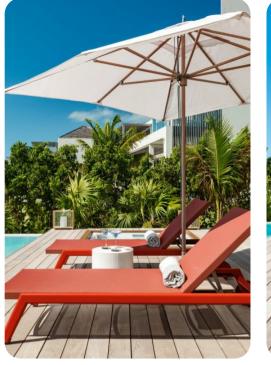

# Outside area

- Private infinity pool
- Hot tub
- Outdoor shower
- Covered terrace
- Daybed
- Sunloungers
- Terrace
- Outdoor kitchen
- Alfresco dining area
- Outdoor lounge area