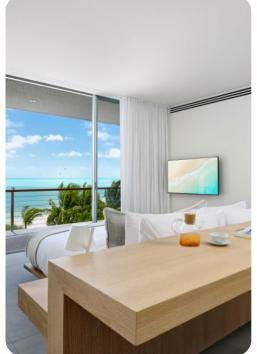

#### Bedrooms

- Bedroom 1 King-size bed; en-suite bathroom. Access to private terrace.
- Bedroom 2 King-size bed; en-suite bathroom

# Living area

- Open-plan living area
- Fully equipped kitchen
- Dining table and chairs
- Tastefully furnished living room with flat-screen TV and comfortable L-shaped sofa