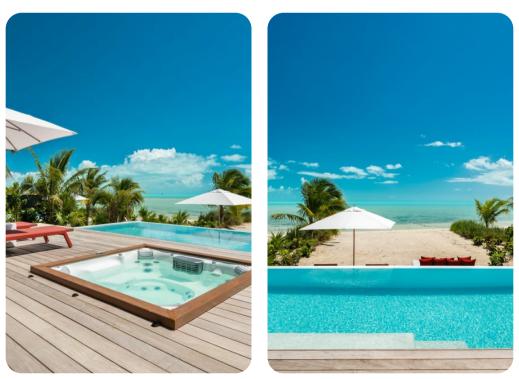

# Outside area

- Private infinity pool
- Hot tub
- Outdoor shower
- Covered terrace
- Daybed
- Sunloungers
- Terrace
- Outdoor kitchen
- Alfresco dining area
- Outdoor lounge area

#### Key features

- 2 bedrooms
- 2 bathrooms
- Sleeps 4
- Private infinity pool
- Hot tub
- Fully staffed
- Direct beach access
- Beachfront