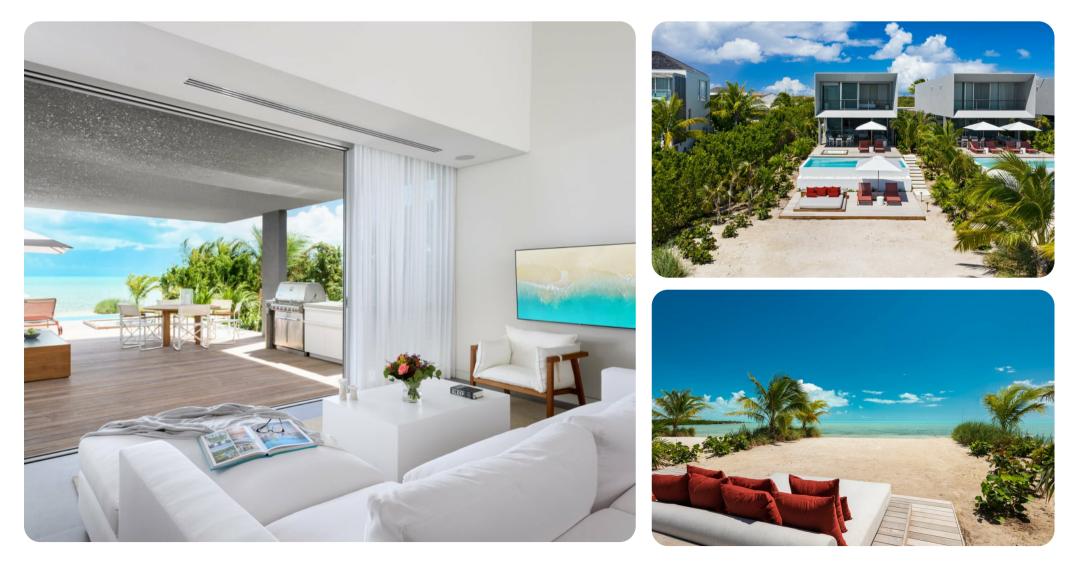

#### Key features

- 2 bedrooms
- 2 bathrooms
- Sleeps 4
- Private infinity pool
- Hot tub
- Fully staffed
- Direct beach access
- Beachfront

# Living area

- Open-plan living area
- Fully equipped kitchen
- Dining table and chairs
- Tastefully furnished living room with flat-screen TV and comfortable L-shaped sofa

# Outside area

- Private infinity pool
- Hot tub
- Outdoor shower
- Covered terrace
- Daybed
- Sunloungers
- Terrace
- Outdoor kitchen
- Alfresco dining area
- Outdoor lounge area