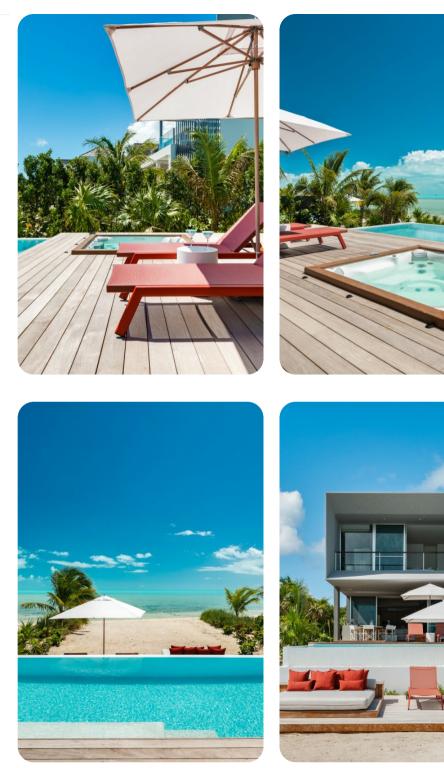

## Outside area

- Private infinity pool
- Hot tub
- Outdoor shower
- Covered terrace
- Daybed
- Sunloungers
- Terrace
- Outdoor kitchen
- Alfresco dining area
- Outdoor lounge area