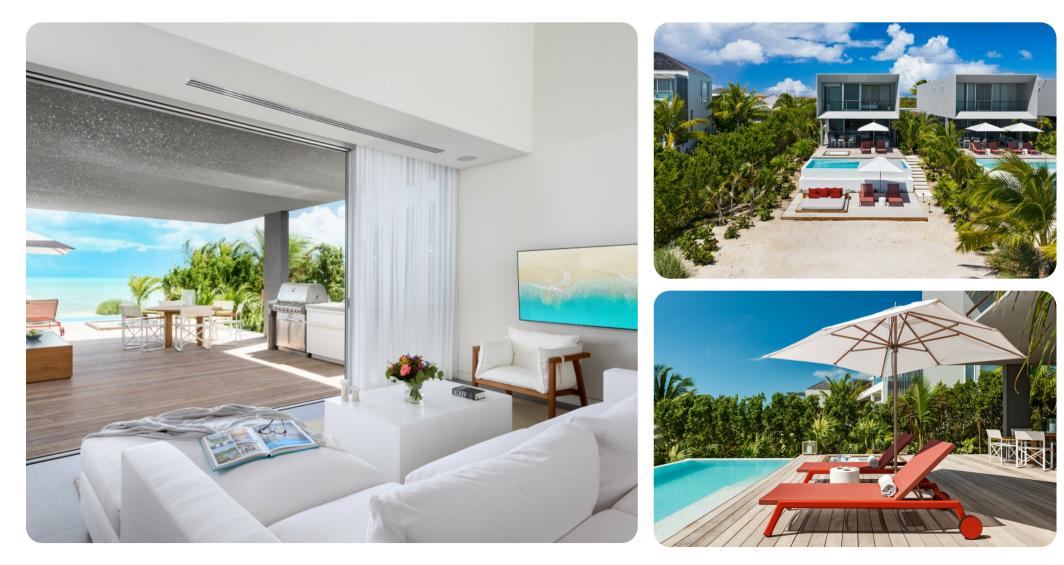

## Living area

- Open-plan living area
- Fully equipped kitchen
- Dining table and chairs
- Tastefully furnished living room with flat-screen TV and comfortable L-shaped sofa

## Outside area

- Private infinity pool
- Hot tub
- Outdoor shower
- Covered terrace
- Daybed
- Sunloungers
- Terrace
- Outdoor kitchen
- Alfresco dining area
- Outdoor lounge area