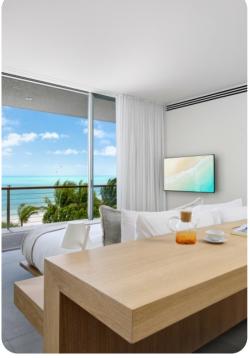

## Bedrooms

- Bedroom 1 King-size bed; en-suite bathroom. Access to private terrace.
- Bedroom 2 King-size bed; en-suite bathroom

## Living area

- Open-plan living area
- Fully equipped kitchen
- Dining table and chairs
- Tastefully furnished living room with flat-screen TV and comfortable L-shaped sofa