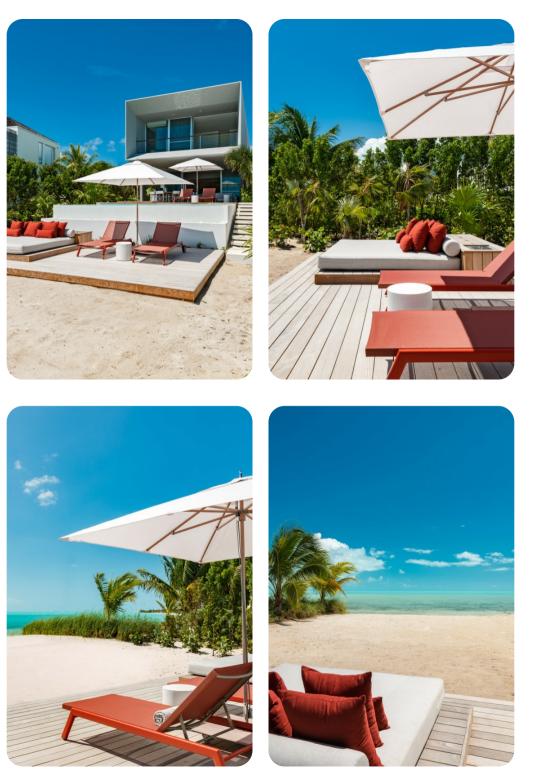

## Outside area

- Private infinity pool
- Hot tub
- Outdoor shower
- Covered terrace
- Daybed
- Sunloungers
- Terrace
- Outdoor kitchen
- Alfresco dining area
- Outdoor lounge area