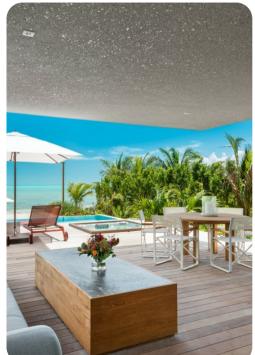

## Outside area

- Private infinity pool
- Hot tub
- Outdoor shower
- Covered terrace
- Daybed
- Sunloungers
- Terrace
- Outdoor kitchen
- Alfresco dining area
- Outdoor lounge area