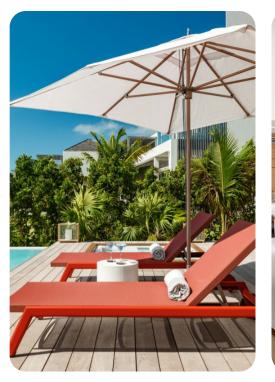

## Outside area

- Private infinity pool
- Hot tub
- Outdoor shower
- Covered terrace
- Daybed
- Sunloungers
- Terrace
- Outdoor kitchen
- Alfresco dining area
- Outdoor lounge area