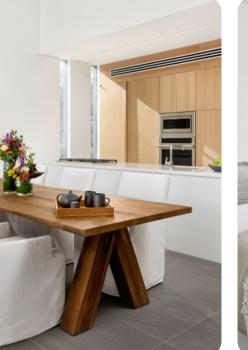

## Living area

- Open-plan living area
- Fully equipped kitchen
- Dining table and chairs
- Tastefully furnished living room with flat-screen TV and comfortable L-shaped sofa