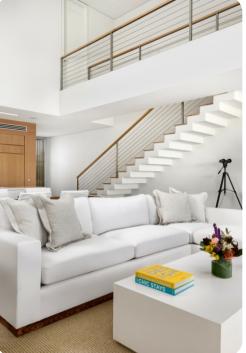

## Living area

- Open-plan living area
- Fully equipped kitchen
- Dining table and chairs
- Tastefully furnished living room with flat-screen TV and comfortable L-shaped sofa