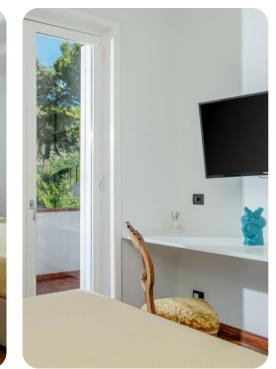

#### Bedrooms

- Bedroom 1 Queen-size bed; en-suite bathroom with walk-in shower. Access to private terrace.
- Bedroom 2 Queen-size bed; en-suite bathroom with walk-in shower. Access to private terrace.
- Bedroom 3 Queen-size bed; en-suite bathroom with walk-in shower. Access to private terrace.
- Bedroom 4 Queen-size bed and sofa bed; en-suite bathroom with bathtub and walk-in shower. Access to private terrace.