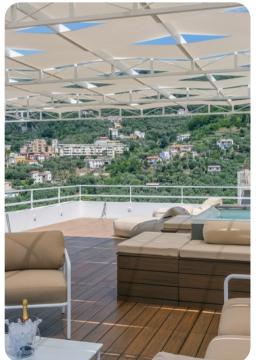

## Outside area

- Private pool
- Veranda
- Sunloungers
- Terrace
- Barbecue
- Alfresco dining area
- Outdoor lounge area
- Poolside lounge area
- Landscaped gardens