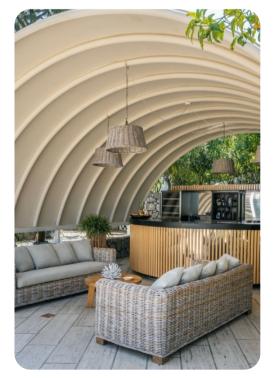

## Outside area

- Private pool
- Veranda
- Sunloungers
- Terrace
- Barbecue
- Alfresco dining area
- Outdoor lounge area
- Poolside lounge area
- Landscaped gardens