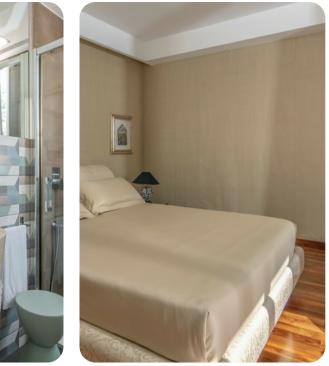

#### Bedrooms

- Bedroom 1 Queen-size bed; en-suite bathroom with walk-in shower. Access to private terrace.
- Bedroom 2 Queen-size bed; en-suite bathroom with walk-in shower. Access to private terrace.
- Bedroom 3 Queen-size bed; en-suite bathroom with walk-in shower. Access to private terrace.
- Bedroom 4 Queen-size bed and sofa bed; en-suite bathroom with bathtub and walk-in shower. Access to private terrace.