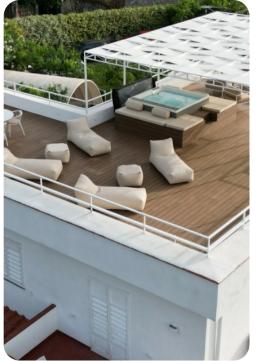

## Outside area

- Private pool
- Veranda
- Sunloungers
- Terrace
- Barbecue
- Alfresco dining area
- Outdoor lounge area
- Poolside lounge area
- Landscaped gardens