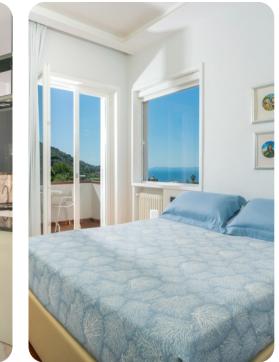

#### Bedrooms

- Bedroom 1 Queen-size bed; en-suite bathroom with walk-in shower. Access to private terrace.
- Bedroom 2 Queen-size bed; en-suite bathroom with walk-in shower. Access to private terrace.
- Bedroom 3 Queen-size bed; en-suite bathroom with walk-in shower. Access to private terrace.
- Bedroom 4 Queen-size bed and sofa bed; en-suite bathroom with bathtub and walk-in shower. Access to private terrace.