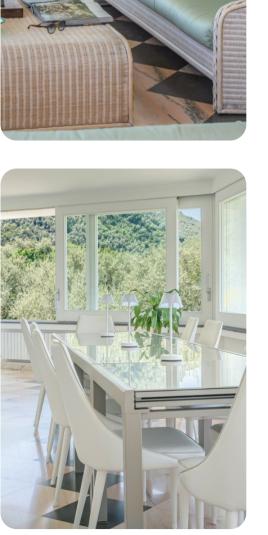

# Living area

- Open-plan living area
- Fully equipped kitchen
- Dining table and chairs
- Tastefully furnished living room with flat-screen TV and comfortable sofas
- Formal living room with sofas