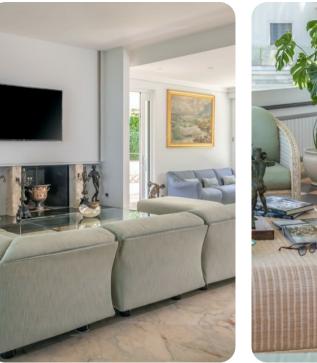

# Living area

- Open-plan living area
- Fully equipped kitchen
- Dining table and chairs
- Tastefully furnished living room with flat-screen TV and comfortable sofas
- Formal living room with sofas