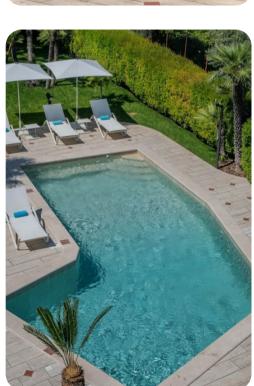

#### Key features

- 4 bedrooms
- 4 bathrooms
- Sleeps 8
- Private pool
- Gardener and pool maintenance
- Sea views
- Close to beach

## Outside area

- Private pool
- Veranda
- Sunloungers
- Terrace
- Barbecue
- Alfresco dining area
- Outdoor lounge area
- Poolside lounge area
- Landscaped gardens