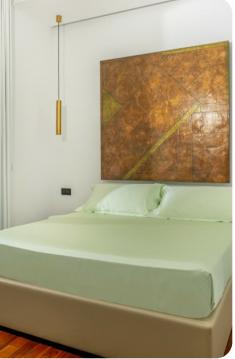

#### Bedrooms

- Bedroom 1 Queen-size bed; en-suite bathroom with walk-in shower. Access to private terrace.
- Bedroom 2 Queen-size bed; en-suite bathroom with walk-in shower. Access to private terrace.
- Bedroom 3 Queen-size bed; en-suite bathroom with walk-in shower. Access to private terrace.
- Bedroom 4 Queen-size bed and sofa bed; en-suite bathroom with bathtub and walk-in shower. Access to private terrace.