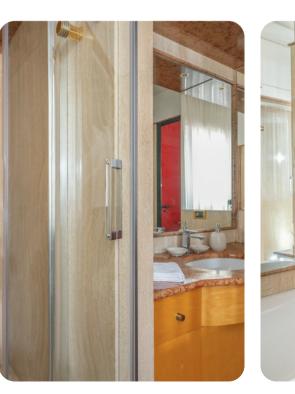

#### Bedrooms

- Bedroom 1 Queen-size bed; en-suite bathroom with walk-in shower. Access to private terrace.
- Bedroom 2 Queen-size bed; en-suite bathroom with walk-in shower. Access to private terrace.
- Bedroom 3 Queen-size bed; en-suite bathroom with walk-in shower. Access to private terrace.
- Bedroom 4 Queen-size bed and sofa bed; en-suite bathroom with bathtub and walk-in shower. Access to private terrace.