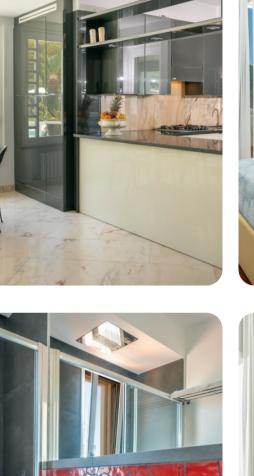

# Living area

- Open-plan living area
- Fully equipped kitchen
- Dining table and chairs
- Tastefully furnished living room with flat-screen TV and comfortable sofas
- Formal living room with sofas