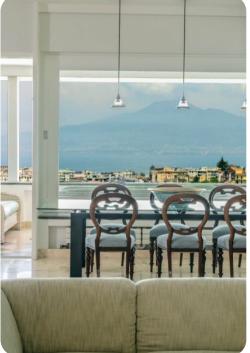

# Living area

- Open-plan living area
- Fully equipped kitchen
- Dining table and chairs
- Tastefully furnished living room with flat-screen TV and comfortable sofas
- Formal living room with sofas