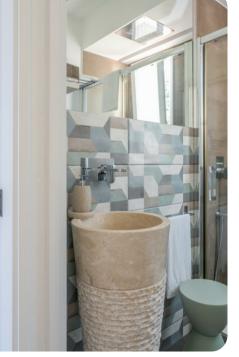

#### Bedrooms

- Bedroom 1 Queen-size bed; en-suite bathroom with walk-in shower. Access to private terrace.
- Bedroom 2 Queen-size bed; en-suite bathroom with walk-in shower. Access to private terrace.
- Bedroom 3 Queen-size bed; en-suite bathroom with walk-in shower. Access to private terrace.
- Bedroom 4 Queen-size bed and sofa bed; en-suite bathroom with bathtub and walk-in shower. Access to private terrace.