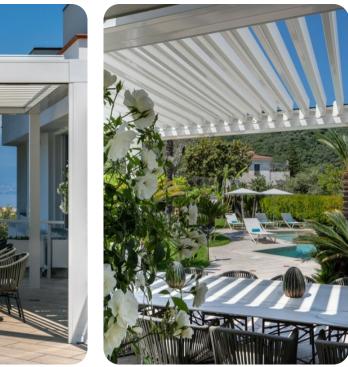

# Living area

- Open-plan living area
- Fully equipped kitchen
- Dining table and chairs
- Tastefully furnished living room with flat-screen TV and comfortable sofas
- Formal living room with sofas

## Outside area

- Private pool
- Veranda
- Sunloungers
- Terrace
- Barbecue
- Alfresco dining area
- Outdoor lounge area
- Poolside lounge area
- Landscaped gardens