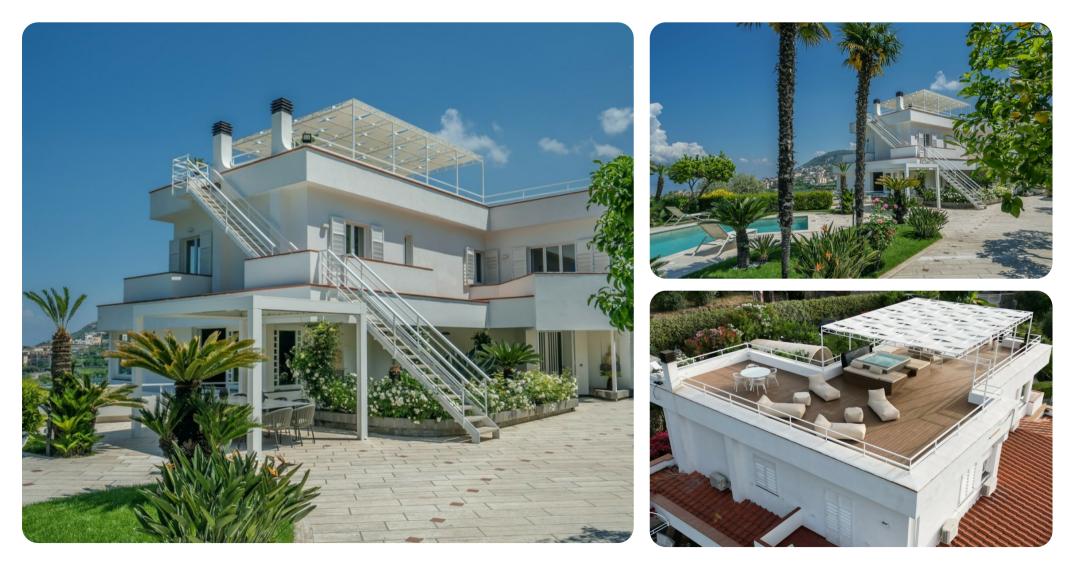

#### Key features

- 4 bedrooms
- 4 bathrooms
- Sleeps 8
- Private pool
- Gardener and pool maintenance
- Sea views
- Close to beach

## Outside area

- Private pool
- Veranda
- Sunloungers
- Terrace
- Barbecue
- Alfresco dining area
- Outdoor lounge area
- Poolside lounge area
- Landscaped gardens