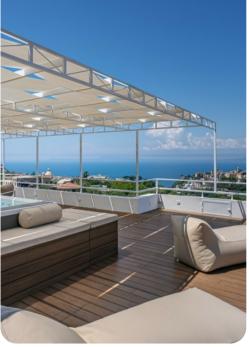

## Outside area

- Private pool
- Veranda
- Sunloungers
- Terrace
- Barbecue
- Alfresco dining area
- Outdoor lounge area
- Poolside lounge area
- Landscaped gardens