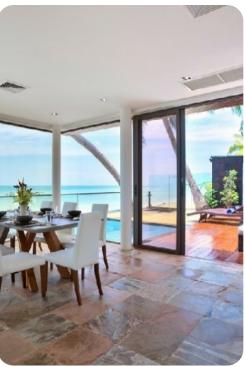

# Living Areas

- Open plan living area with large leather sofas
- Floor to ceiling sliding glass doors with ocean views
- Satellite TV
- Dining area with spectacular sea views
- Fully fitted, contemporary kitchen with island work station