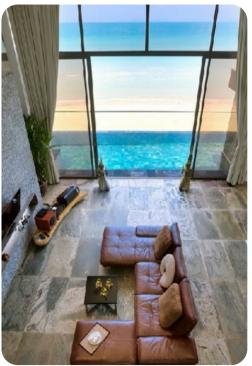

# Living Areas

- Open plan living area with large leather sofas
- Floor to ceiling sliding glass doors with ocean views
- Satellite TV
- Dining area with spectacular sea views
- Fully fitted, contemporary kitchen with island work station