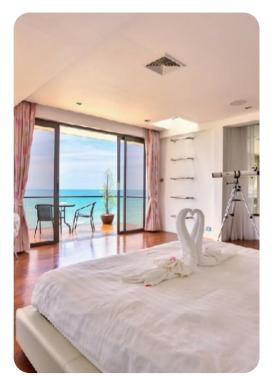

#### **Bedrooms**

- Bedroom 1 Full size bed and en-suite bathroom. Jacuzzi bath tub, walk-in shower and twin washbasins. Access to panoramic sea view terrace. Flat screen TV.
- Bedroom 2 Two Twin size beds and en-suite bathroom. Access to panoramic sea view terrace. Flat screen TV.
- Bedroom 3 King size bed and en-suite bathroom. Situated in an adjacent pavilion to the left of the villa. Spectacular ocean views. Flat screen TV.