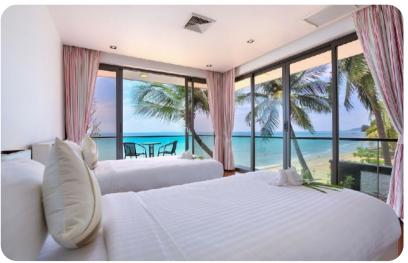

#### **Bedrooms**

- Bedroom 1 Full size bed and en-suite bathroom. Jacuzzi bath tub, walk-in shower and twin washbasins. Access to panoramic sea view terrace. Flat screen TV.
- Bedroom 2 Two Twin size beds and en-suite bathroom. Access to panoramic sea view terrace. Flat screen TV.
- Bedroom 3 King size bed and en-suite bathroom. Situated in an adjacent pavilion to the left of the villa. Spectacular ocean views. Flat screen TV.