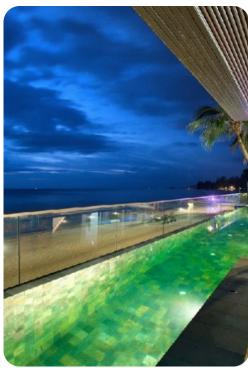

## **Key Features**

- 3 Bedrooms (options)
- 3 Bathrooms
- Sleeps 6
- Private pool
- Beachfront villa boasting spectacular ocean views

# General

- Large, infinity edge private pool
- Comfortable pool-side lounge area
- Sun loungers
- Outside dining area and BBQ
- Bed linen, bath and towels provided
- English speaking villa manager
- Digital safe
- 24 Hour security