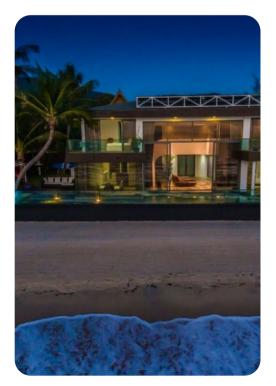

## **Key Features**

- 3 Bedrooms (options)
- 3 Bathrooms
- Sleeps 6
- Private pool
- Beachfront villa boasting spectacular ocean views

# General

- Large, infinity edge private pool
- Comfortable pool-side lounge area
- Sun loungers
- Outside dining area and BBQ
- Bed linen, bath and towels provided
- English speaking villa manager
- Digital safe
- 24 Hour security