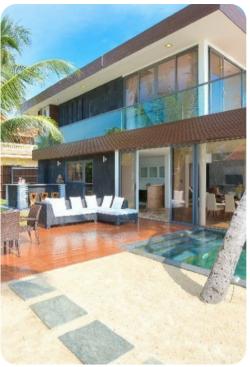

## **Key Features**

- 3 Bedrooms (options)
- 3 Bathrooms
- Sleeps 6
- Private pool
- Beachfront villa boasting spectacular ocean views

# Living Areas

- Open plan living area with large leather sofas
- Floor to ceiling sliding glass doors with ocean views
- Satellite TV
- Dining area with spectacular sea views
- Fully fitted, contemporary kitchen with island work station

# General

- Large, infinity edge private pool
- Comfortable pool-side lounge area
- Sun loungers
- Outside dining area and BBQ
- Bed linen, bath and towels provided
- English speaking villa manager
- Digital safe
- 24 Hour security