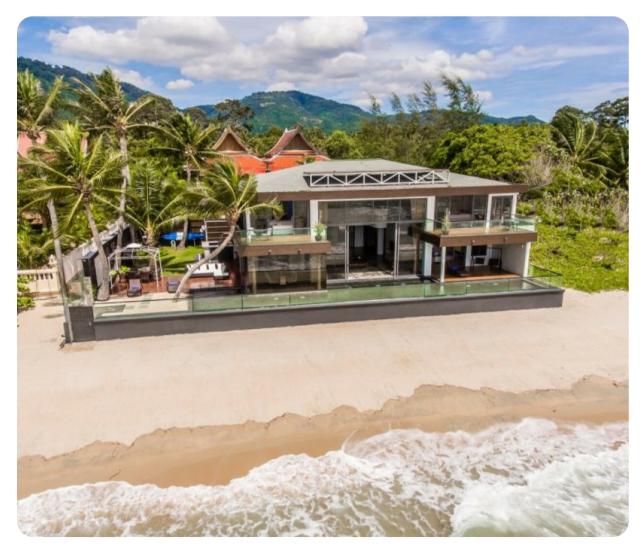

## **Key Features**

- 3 Bedrooms (options)
- 3 Bathrooms
- Sleeps 6
- Private pool
- Beachfront villa boasting spectacular ocean views

# General

- Large, infinity edge private pool
- Comfortable pool-side lounge area
- Sun loungers
- Outside dining area and BBQ
- Bed linen, bath and towels provided
- English speaking villa manager
- Digital safe
- 24 Hour security