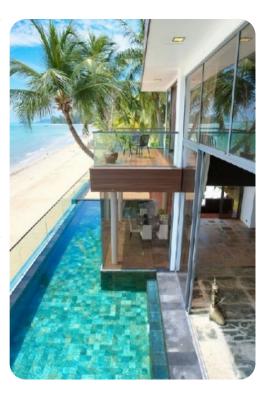

## **Key Features**

- 3 Bedrooms (options)
- 3 Bathrooms
- Sleeps 6
- Private pool
- Beachfront villa boasting spectacular ocean views

# General

- Large, infinity edge private pool
- Comfortable pool-side lounge area
- Sun loungers
- Outside dining area and BBQ
- Bed linen, bath and towels provided
- English speaking villa manager
- Digital safe
- 24 Hour security