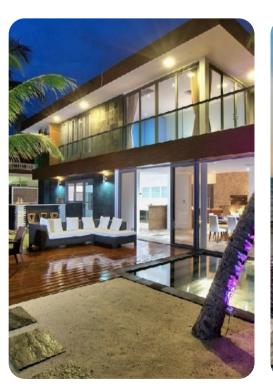

# Living Areas

- Open plan living area with large leather sofas
- Floor to ceiling sliding glass doors with ocean views
- Satellite TV
- Dining area with spectacular sea views
- Fully fitted, contemporary kitchen with island work station