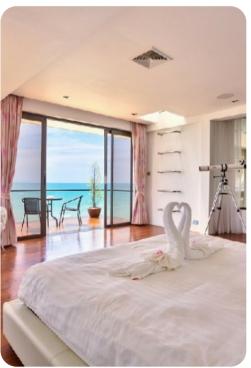

#### **Bedrooms**

- Bedroom 1 Full size bed and en-suite bathroom. Jacuzzi bath tub, walk-in shower and twin washbasins. Access to panoramic sea view terrace. Flat screen TV.
- Bedroom 2 Two Twin size beds and en-suite bathroom. Access to panoramic sea view terrace. Flat screen TV.
- Bedroom 3 King size bed and en-suite bathroom. Situated in an adjacent pavilion to the left of the villa. Spectacular ocean views. Flat screen TV.