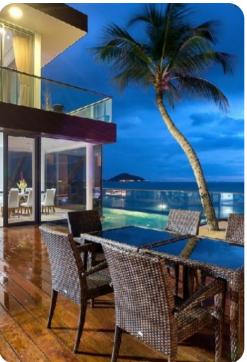

# Living Areas

- Open plan living area with large leather sofas
- Floor to ceiling sliding glass doors with ocean views
- Satellite TV
- Dining area with spectacular sea views
- Fully fitted, contemporary kitchen with island work station

# General

- Large, infinity edge private pool
- Comfortable pool-side lounge area
- Sun loungers
- Outside dining area and BBQ
- Bed linen, bath and towels provided
- English speaking villa manager
- Digital safe
- 24 Hour security