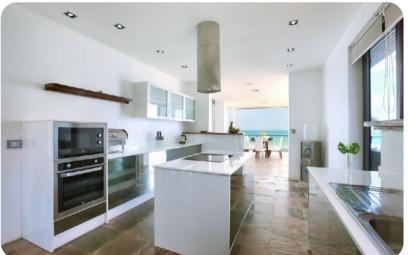

# Living Areas

- Open plan living area with large leather sofas
- Floor to ceiling sliding glass doors with ocean views
- Satellite TV
- Dining area with spectacular sea views
- Fully fitted, contemporary kitchen with island work station