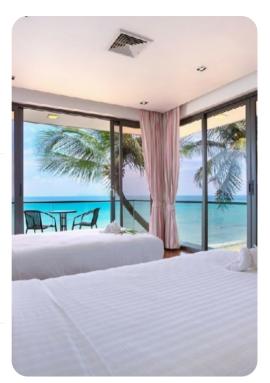

#### **Bedrooms**

- Bedroom 1 Full size bed and en-suite bathroom. Jacuzzi bath tub, walk-in shower and twin washbasins. Access to panoramic sea view terrace. Flat screen TV.
- Bedroom 2 Two Twin size beds and en-suite bathroom. Access to panoramic sea view terrace. Flat screen TV.
- Bedroom 3 King size bed and en-suite bathroom. Situated in an adjacent pavilion to the left of the villa. Spectacular ocean views. Flat screen TV.