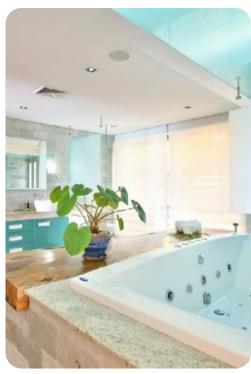

#### **Bedrooms**

- Bedroom 1 Full size bed and en-suite bathroom. Jacuzzi bath tub, walk-in shower and twin washbasins. Access to panoramic sea view terrace. Flat screen TV.
- Bedroom 2 Two Twin size beds and en-suite bathroom. Access to panoramic sea view terrace. Flat screen TV.
- Bedroom 3 King size bed and en-suite bathroom. Situated in an adjacent pavilion to the left of the villa. Spectacular ocean views. Flat screen TV.