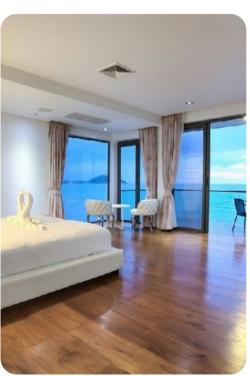

#### **Bedrooms**

- Bedroom 1 Full size bed and en-suite bathroom. Jacuzzi bath tub, walk-in shower and twin washbasins. Access to panoramic sea view terrace. Flat screen TV.
- Bedroom 2 Two Twin size beds and en-suite bathroom. Access to panoramic sea view terrace. Flat screen TV.
- Bedroom 3 King size bed and en-suite bathroom. Situated in an adjacent pavilion to the left of the villa. Spectacular ocean views. Flat screen TV.