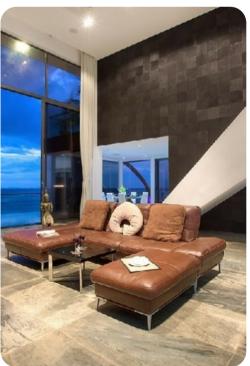

# Living Areas

- Open plan living area with large leather sofas
- Floor to ceiling sliding glass doors with ocean views
- Satellite TV
- Dining area with spectacular sea views
- Fully fitted, contemporary kitchen with island work station