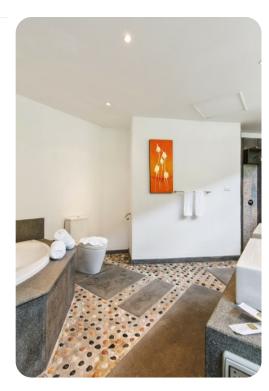

## Bedrooms

- Bedroom 1 King-size bed; en-suite bathroom. Access to pool area
- Bedroom 2 King-size bed; en-suite bathroom. Access to pool area