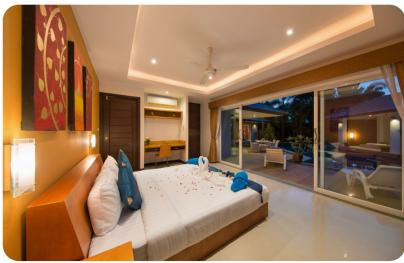

## Bedrooms

- Bedroom 1 King-size bed; en-suite bathroom. Access to pool area
- Bedroom 2 King-size bed; en-suite bathroom. Access to pool area