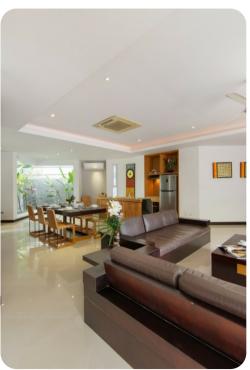

# Living area

- Open-plan living space
- Fully equipped kitchen
- Dining table and chairs
- Living room with flat-screen TV and sofas