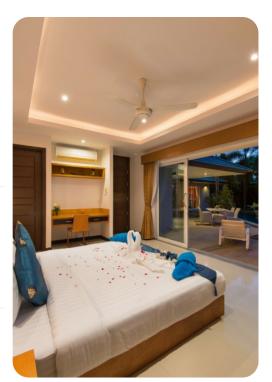

## Bedrooms

- Bedroom 1 King-size bed; en-suite bathroom. Access to pool area
- Bedroom 2 King-size bed; en-suite bathroom. Access to pool area