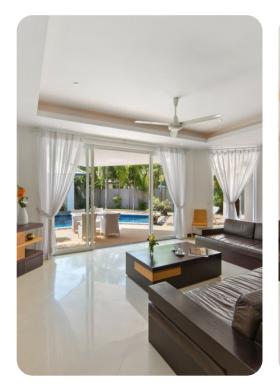

# Living area

- Open-plan living space
- Fully equipped kitchen
- Dining table and chairs
- Living room with flat-screen TV and sofas