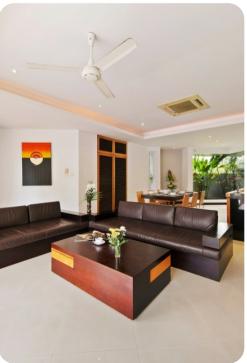

# Living area

- Open-plan living space
- Fully equipped kitchen
- Dining table and chairs
- Living room with flat-screen TV and sofas

#### Home entertainment

• Flat-screen TV in living area

Lipa Noi 2283 | Page 2 of 8