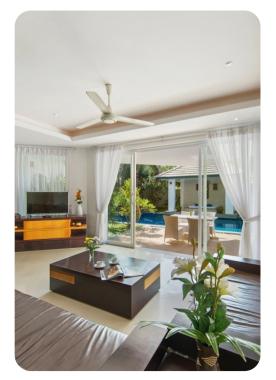

# Living area

- Open-plan living space
- Fully equipped kitchen
- Dining table and chairs
- Living room with flat-screen TV and sofas

#### Home entertainment

• Flat-screen TV in living area

Lipa Noi 2283 | Page 2 of 8