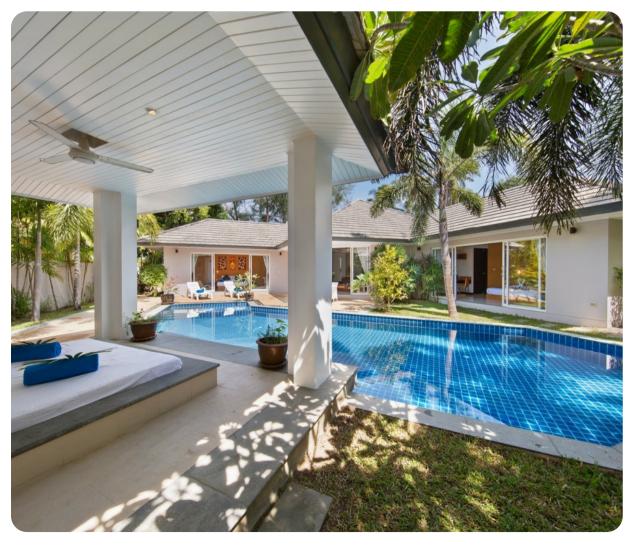

## Pool area

- Private pool
- Sunloungers
- Covered sala with table and chairs
- Tropical gardens

## Key features

- 2 bedrooms
- 2 bathrooms
- Sleeps 4
- Private pool
- Short stroll to sandy beach
- Walk to casual restaurants
- 10 minute drive from Nathon