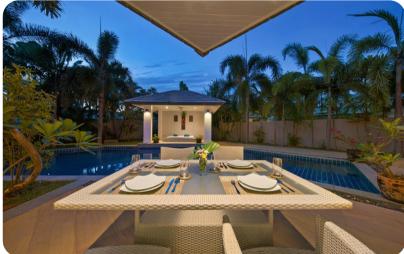

# Living area

- Open-plan living space
- Fully equipped kitchen
- Dining table and chairs
- Living room with flat-screen TV and sofas

## Pool area

- Private pool
- Sunloungers
- Covered sala with table and chairs
- Tropical gardens