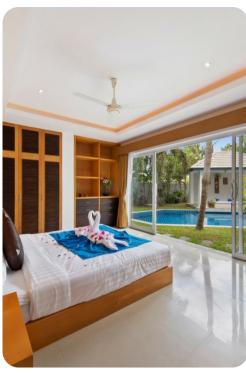

## Bedrooms

- Bedroom 1 King-size bed; en-suite bathroom. Access to pool area
- Bedroom 2 King-size bed; en-suite bathroom. Access to pool area

## Pool area

- Private pool
- Sunloungers
- Covered sala with table and chairs
- Tropical gardens