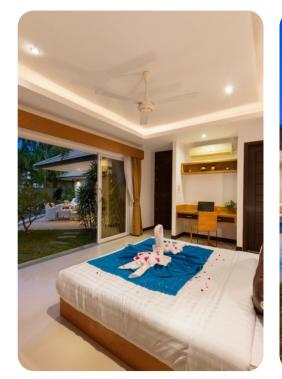

## Bedrooms

- Bedroom 1 King-size bed; en-suite bathroom. Access to pool area
- Bedroom 2 King-size bed; en-suite bathroom. Access to pool area