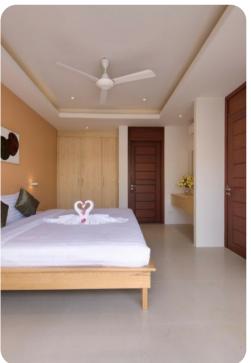

#### **Bedrooms**

- Bedroom 1 King size bed and en-suite bathroom with walk-in shower and washbasin. Doors to sun terrace. Air-conditioning, ceiling fan and hairdryer.
- Bedroom 2 King size bed and en-suite bathroom with walk-in shower and washbasin. Doors to sun terrace. Air-conditioning, ceiling fan and hairdryer.