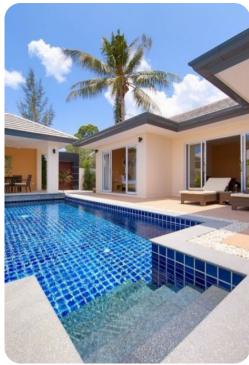

### **Key Features**

- 2 Bedrooms (options)
- 2 Bathrooms
- Sleeps 4
- Private pool
- Walled garden with palm and scented plumeria trees

## General

- Private Pool
- Cushioned, double size sun loungers
- Pool-side sala with dining table and chairs
- Bed linen, bath and pool towels provided
- English speaking villa manager
- Digital safe
- 24 Hour security