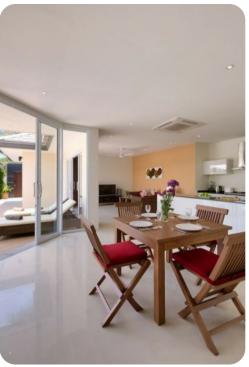

## Living Areas

- Open plan living space with glass doors opening on to pool terrace
- Comfortable sofa, coffee table and Satellite TV
- Dining table for 4 with slide-away glass doors overlooking the pool area
- Fully fitted, contemporary kitchen with island work station
- Air-conditioning and ceiling fan