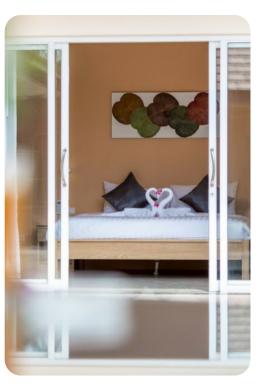

#### **Bedrooms**

- Bedroom 1 King size bed and en-suite bathroom with walk-in shower and washbasin. Doors to sun terrace. Air-conditioning, ceiling fan and hairdryer.
- Bedroom 2 King size bed and en-suite bathroom with walk-in shower and washbasin. Doors to sun terrace. Air-conditioning, ceiling fan and hairdryer.