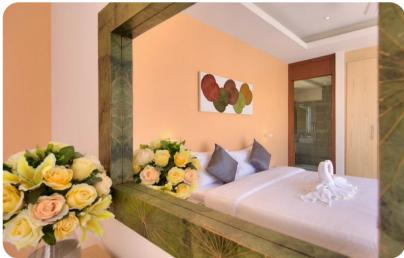

#### **Bedrooms**

- Bedroom 1 King size bed and en-suite bathroom with walk-in shower and washbasin. Doors to sun terrace. Air-conditioning, ceiling fan and hairdryer.
- Bedroom 2 King size bed and en-suite bathroom with walk-in shower and washbasin. Doors to sun terrace. Air-conditioning, ceiling fan and hairdryer.