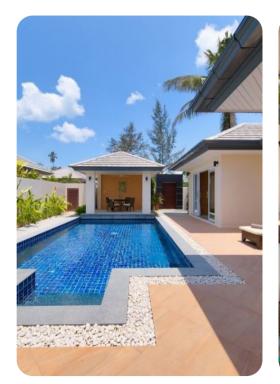

### **Key Features**

- 2 Bedrooms (options)
- 2 Bathrooms
- Sleeps 4
- Private pool
- Walled garden with palm and scented plumeria trees

## General

- Private Pool
- Cushioned, double size sun loungers
- Pool-side sala with dining table and chairs
- Bed linen, bath and pool towels provided
- English speaking villa manager
- Digital safe
- 24 Hour security