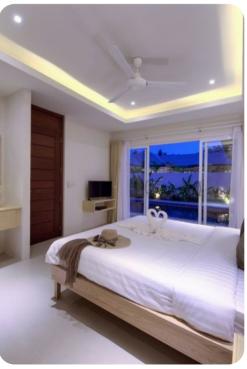

#### **Bedrooms**

- Bedroom 1 King size bed and en-suite bathroom with walk-in shower and washbasin. Doors to sun terrace. Air-conditioning, ceiling fan and hairdryer.
- Bedroom 2 King size bed and en-suite bathroom with walk-in shower and washbasin. Doors to sun terrace. Air-conditioning, ceiling fan and hairdryer.