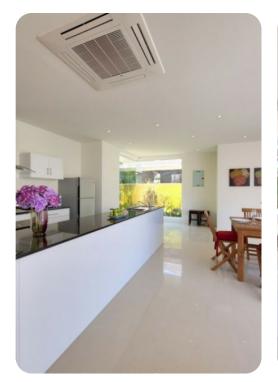

## Living Areas

- Open plan living space with glass doors opening on to pool terrace
- Comfortable sofa, coffee table and Satellite TV
- Dining table for 4 with slide-away glass doors overlooking the pool area
- Fully fitted, contemporary kitchen with island work station
- Air-conditioning and ceiling fan