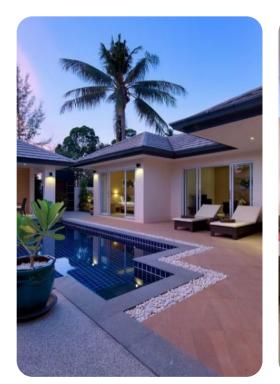

### **Key Features**

- 2 Bedrooms (options)
- 2 Bathrooms
- Sleeps 4
- Private pool
- Walled garden with palm and scented plumeria trees

## General

- Private Pool
- Cushioned, double size sun loungers
- Pool-side sala with dining table and chairs
- Bed linen, bath and pool towels provided
- English speaking villa manager
- Digital safe
- 24 Hour security