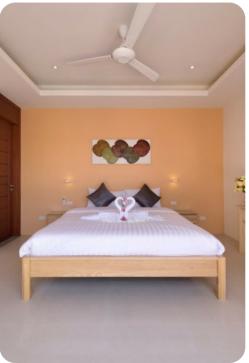

#### **Bedrooms**

- Bedroom 1 King size bed and en-suite bathroom with walk-in shower and washbasin. Doors to sun terrace. Air-conditioning, ceiling fan and hairdryer.
- Bedroom 2 King size bed and en-suite bathroom with walk-in shower and washbasin. Doors to sun terrace. Air-conditioning, ceiling fan and hairdryer.