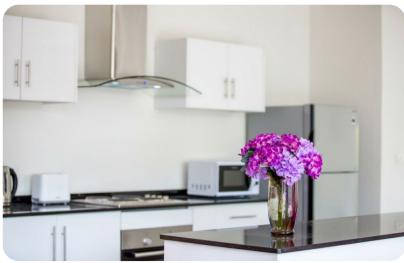

## Living Areas

- Open plan living space with glass doors opening on to pool terrace
- Comfortable sofa, coffee table and Satellite TV
- Dining table for 4 with slide-away glass doors overlooking the pool area
- Fully fitted, contemporary kitchen with island work station
- Air-conditioning and ceiling fan