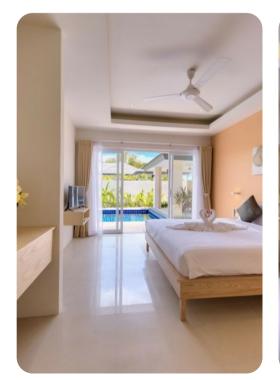

#### **Bedrooms**

- Bedroom 1 King size bed and en-suite bathroom with walk-in shower and washbasin. Doors to sun terrace. Air-conditioning, ceiling fan and hairdryer.
- Bedroom 2 King size bed and en-suite bathroom with walk-in shower and washbasin. Doors to sun terrace. Air-conditioning, ceiling fan and hairdryer.