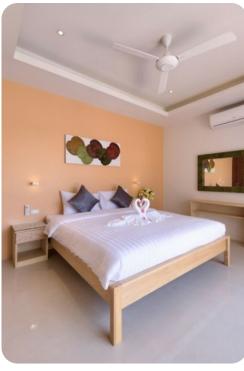

#### **Bedrooms**

- Bedroom 1 King size bed and en-suite bathroom with walk-in shower and washbasin. Doors to sun terrace. Air-conditioning, ceiling fan and hairdryer.
- Bedroom 2 King size bed and en-suite bathroom with walk-in shower and washbasin. Doors to sun terrace. Air-conditioning, ceiling fan and hairdryer.