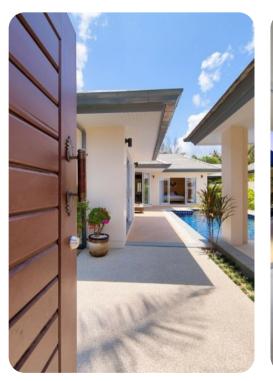

### **Key Features**

- 2 Bedrooms (options)
- 2 Bathrooms
- Sleeps 4
- Private pool
- Walled garden with palm and scented plumeria trees

## General

- Private Pool
- Cushioned, double size sun loungers
- Pool-side sala with dining table and chairs
- Bed linen, bath and pool towels provided
- English speaking villa manager
- Digital safe
- 24 Hour security