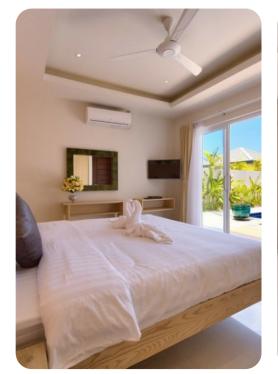

#### **Bedrooms**

- Bedroom 1 King size bed and en-suite bathroom with walk-in shower and washbasin. Doors to sun terrace. Air-conditioning, ceiling fan and hairdryer.
- Bedroom 2 King size bed and en-suite bathroom with walk-in shower and washbasin. Doors to sun terrace. Air-conditioning, ceiling fan and hairdryer.