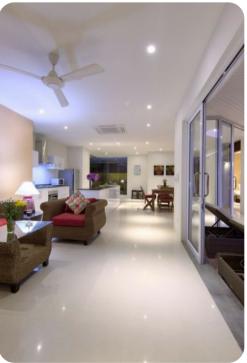

## Living Areas

- Open plan living space with glass doors opening on to pool terrace
- Comfortable sofa, coffee table and Satellite TV
- Dining table for 4 with slide-away glass doors overlooking the pool area
- Fully fitted, contemporary kitchen with island work station
- Air-conditioning and ceiling fan