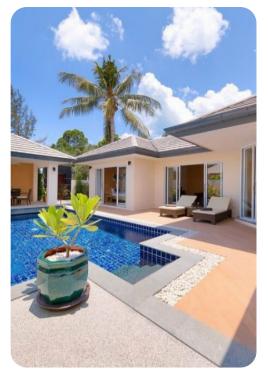

### **Key Features**

- 2 Bedrooms (options)
- 2 Bathrooms
- Sleeps 4
- Private pool
- Walled garden with palm and scented plumeria trees

## General

- Private Pool
- Cushioned, double size sun loungers
- Pool-side sala with dining table and chairs
- Bed linen, bath and pool towels provided
- English speaking villa manager
- Digital safe
- 24 Hour security