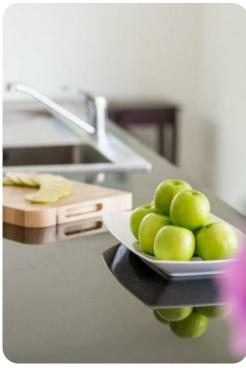

## Living Areas

- Open plan living space with glass doors opening on to pool terrace
- Comfortable sofa, coffee table and Satellite TV
- Dining table for 4 with slide-away glass doors overlooking the pool area
- Fully fitted, contemporary kitchen with island work station
- Air-conditioning and ceiling fan