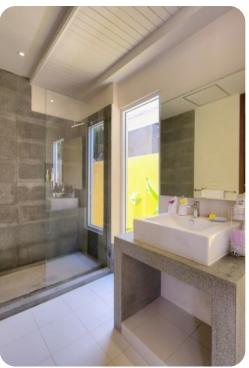

#### **Bedrooms**

- Bedroom 1 King size bed and en-suite bathroom with walk-in shower and washbasin. Doors to sun terrace. Air-conditioning, ceiling fan and hairdryer.
- Bedroom 2 King size bed and en-suite bathroom with walk-in shower and washbasin. Doors to sun terrace. Air-conditioning, ceiling fan and hairdryer.