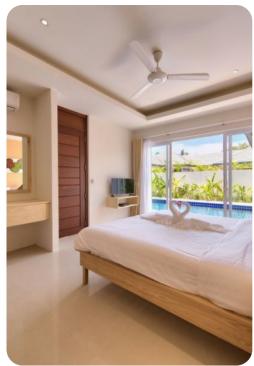

#### **Bedrooms**

- Bedroom 1 King size bed and en-suite bathroom with walk-in shower and washbasin. Doors to sun terrace. Air-conditioning, ceiling fan and hairdryer.
- Bedroom 2 King size bed and en-suite bathroom with walk-in shower and washbasin. Doors to sun terrace. Air-conditioning, ceiling fan and hairdryer.