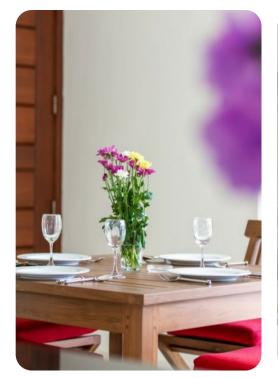

## Living Areas

- Open plan living space with glass doors opening on to pool terrace
- Comfortable sofa, coffee table and Satellite TV
- Dining table for 4 with slide-away glass doors overlooking the pool area
- Fully fitted, contemporary kitchen with island work station
- Air-conditioning and ceiling fan