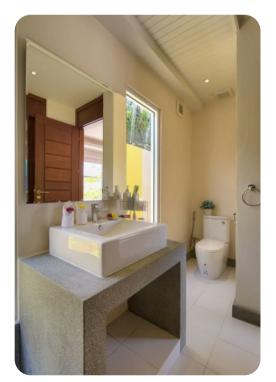

#### **Bedrooms**

- Bedroom 1 King size bed and en-suite bathroom with walk-in shower and washbasin. Doors to sun terrace. Air-conditioning, ceiling fan and hairdryer.
- Bedroom 2 King size bed and en-suite bathroom with walk-in shower and washbasin. Doors to sun terrace. Air-conditioning, ceiling fan and hairdryer.