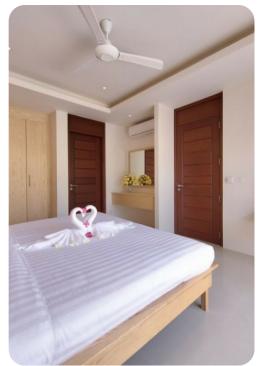

#### **Bedrooms**

- Bedroom 1 King size bed and en-suite bathroom with walk-in shower and washbasin. Doors to sun terrace. Air-conditioning, ceiling fan and hairdryer.
- Bedroom 2 King size bed and en-suite bathroom with walk-in shower and washbasin. Doors to sun terrace. Air-conditioning, ceiling fan and hairdryer.