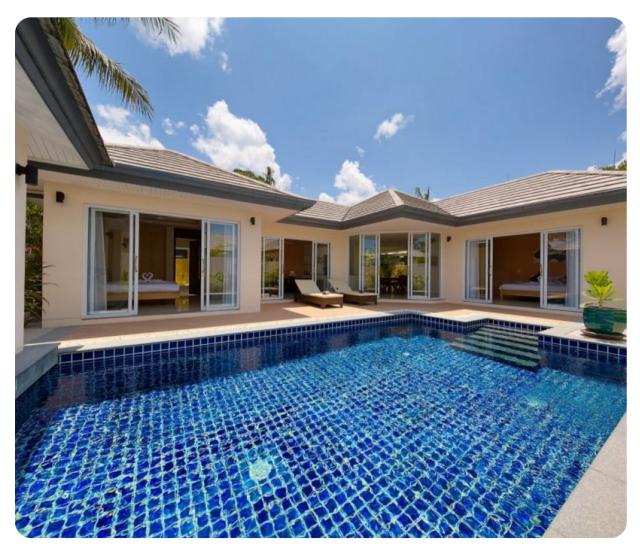

### **Key Features**

- 2 Bedrooms (options)
- 2 Bathrooms
- Sleeps 4
- Private pool
- Walled garden with palm and scented plumeria trees

## General

- Private Pool
- Cushioned, double size sun loungers
- Pool-side sala with dining table and chairs
- Bed linen, bath and pool towels provided
- English speaking villa manager
- Digital safe
- 24 Hour security