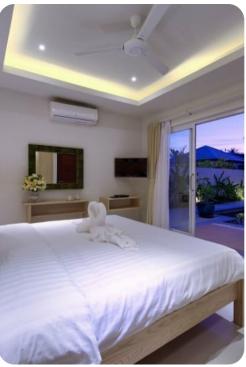

#### **Bedrooms**

- Bedroom 1 King size bed and en-suite bathroom with walk-in shower and washbasin. Doors to sun terrace. Air-conditioning, ceiling fan and hairdryer.
- Bedroom 2 King size bed and en-suite bathroom with walk-in shower and washbasin. Doors to sun terrace. Air-conditioning, ceiling fan and hairdryer.