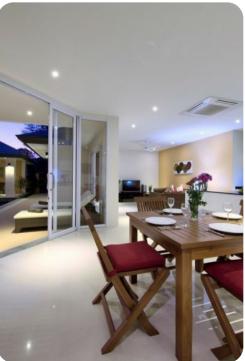

## Living Areas

- Open plan living space with glass doors opening on to pool terrace
- Comfortable sofa, coffee table and Satellite TV
- Dining table for 4 with slide-away glass doors overlooking the pool area
- Fully fitted, contemporary kitchen with island work station
- Air-conditioning and ceiling fan