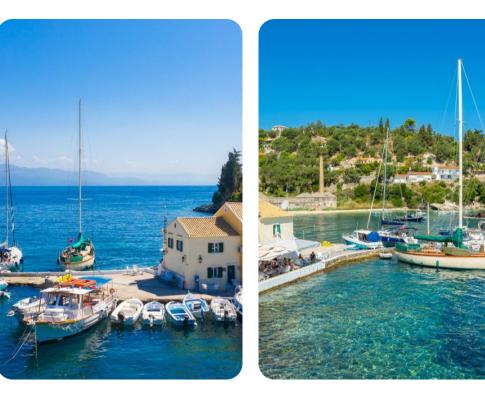

# Good to know

- Beach 20m (Only 1 min walk)
- Taverna 40m (Only 1 min walk)
- Mini-market 50m (Only 1 min walk)
- Cafe 90m (Only 1 min walk)
- Cave Pappanikoli 5.7km (9 mins drive)
- Cave of Ypapanti 5.2km (8 mins drive)
- Tripitos Arch 9.2km (14 mins drive)
- Gaios 6km (9 mins drive)
- Lakka 3.5km (5 mins drive)
- Mongonisi 11km (17 mins drive)
- Paxos New Port(Ferry) 6.1km (9 mins drive)