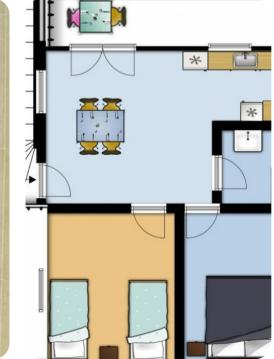

#### **Key Features**

- 2 bedrooms
- 1 bathroom
- Sleeps 4
- Close to the beach

#### Bedrooms

- Bedroom 1 Double bed
- Bedroom 2 2 single beds

## Living area

- Open-plan dining area
- Equipped kitchen