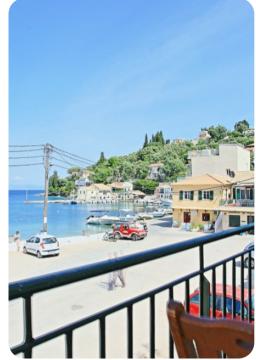

# Good to know

- Beach 20m (Only 1 min walk)
- Taverna 40m (Only 1 min walk)
- Mini-market 50m (Only 1 min walk)
- Cafe 90m (Only 1 min walk)
- Cave Pappanikoli 5.7km (9 mins drive)
- Cave of Ypapanti 5.2km (8 mins drive)
- Tripitos Arch 9.2km (14 mins drive)
- Gaios 6km (9 mins drive)
- Lakka 3.5km (5 mins drive)
- Mongonisi 11km (17 mins drive)
- Paxos New Port(Ferry) 6.1km (9 mins drive)