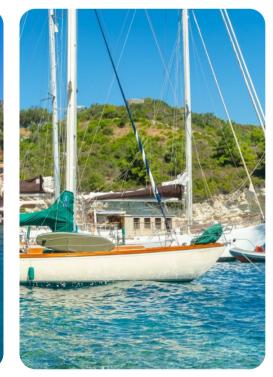

# Good to know

- Beach 20m (Only 1 min walk)
- Taverna 40m (Only 1 min walk)
- Mini-market 50m (Only 1 min walk)
- Cafe 90m (Only 1 min walk)
- Cave Pappanikoli 5.7km (9 mins drive)
- Cave of Ypapanti 5.2km (8 mins drive)
- Tripitos Arch 9.2km (14 mins drive)
- Gaios 6km (9 mins drive)
- Lakka 3.5km (5 mins drive)
- Mongonisi 11km (17 mins drive)
- Paxos New Port(Ferry) 6.1km (9 mins drive)