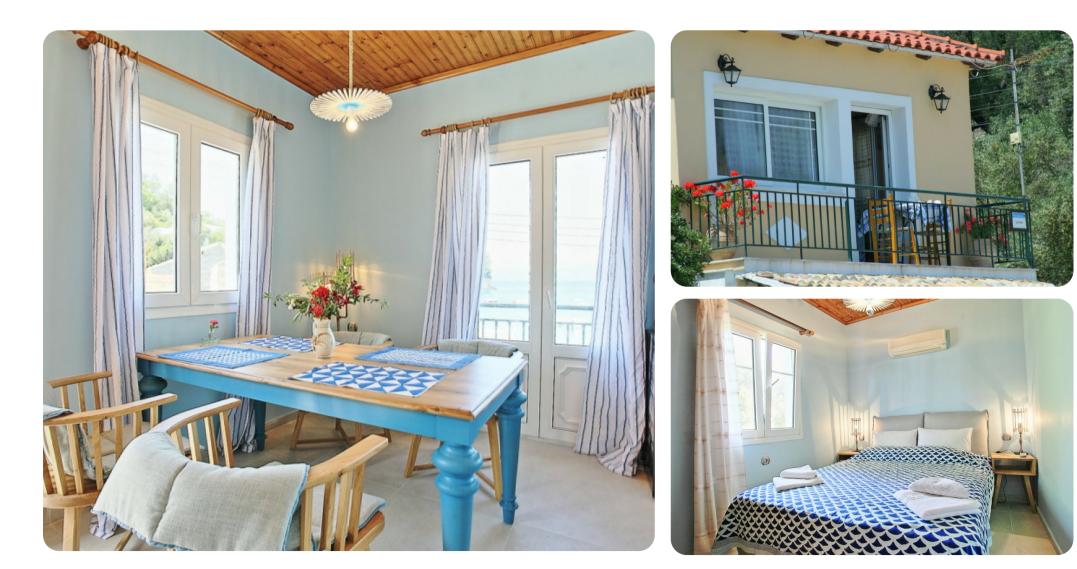

#### **Key Features**

- 2 bedrooms
- 1 bathroom
- Sleeps 4
- Close to the beach

#### Bedrooms

- Bedroom 1 Double bed
- Bedroom 2 2 single beds

## Living area

- Open-plan dining area
- Equipped kitchen

#### Outdoor area

• Outdoor dining area

### General

- Air conditioning
- Bedding and towels provided
- Valuables safe
- Cot and high chair available
- Hair dryer
- Ironing board
- Washing machine
- Maid service
- Parties/events, loud music etc are not permitted on this property