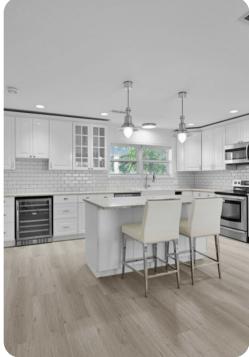

# Living area

- Open-plan living area
- Fully equipped kitchen
- Breakfast bar with seating
- Dining table and chairs
- Tastefully furnished living room with flat-screen TV and comfortable sofas