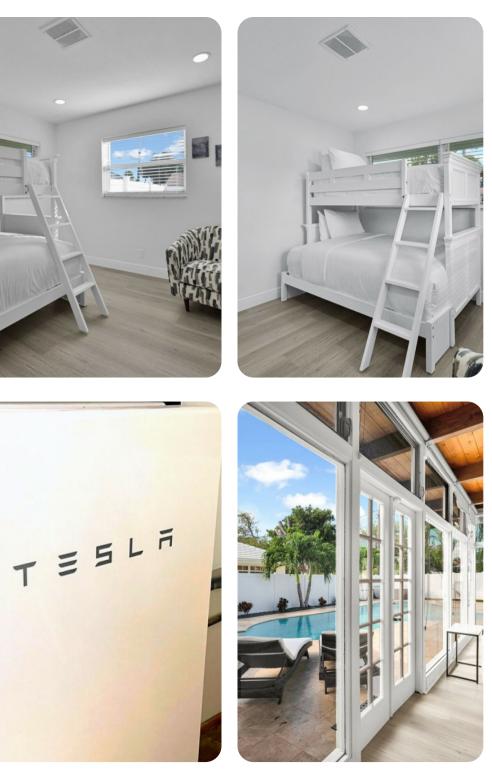

## Bedrooms

- Bedroom 1 King-size bed
- Bedroom 2 King-size bed
- Bedroom 3 Queen-size bed
- Bedroom 4 Bunk bed

## Pool area

- Private pool
- Hot tub (pool heat required)
- Sunloungers
- Outdoor eating area
- Putting green