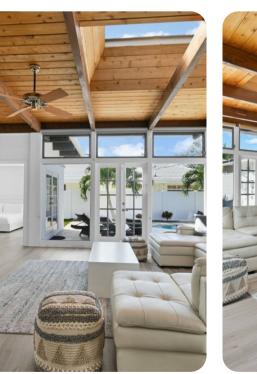

# Living area

- Open-plan living area
- Fully equipped kitchen
- Breakfast bar with seating
- Dining table and chairs
- Tastefully furnished living room with flat-screen TV and comfortable sofas

#### Home entertainment

• Flat-screen TVs in living area and all bedrooms