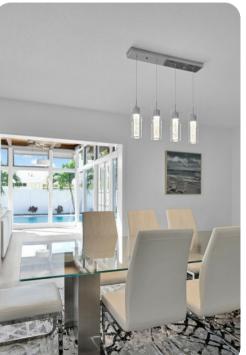

# Living area

- Open-plan living area
- Fully equipped kitchen
- Breakfast bar with seating
- Dining table and chairs
- Tastefully furnished living room with flat-screen TV and comfortable sofas