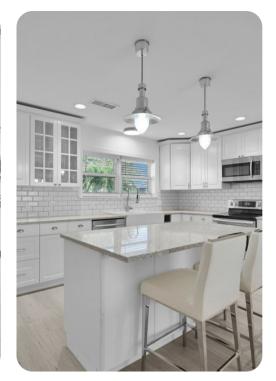

# Living area

- Open-plan living area
- Fully equipped kitchen
- Breakfast bar with seating
- Dining table and chairs
- Tastefully furnished living room with flat-screen TV and comfortable sofas