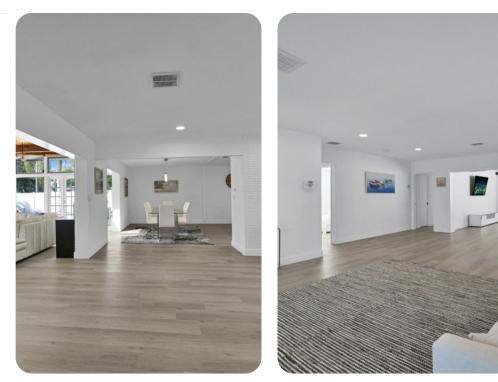

# Living area

- Open-plan living area
- Fully equipped kitchen
- Breakfast bar with seating
- Dining table and chairs
- Tastefully furnished living room with flat-screen TV and comfortable sofas