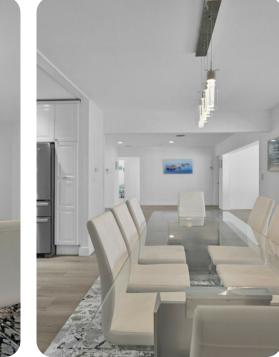

# Living area

- Open-plan living area
- Fully equipped kitchen
- Breakfast bar with seating
- Dining table and chairs
- Tastefully furnished living room with flat-screen TV and comfortable sofas