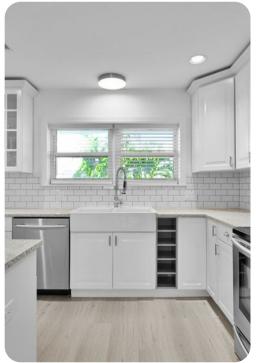

# Living area

- Open-plan living area
- Fully equipped kitchen
- Breakfast bar with seating
- Dining table and chairs
- Tastefully furnished living room with flat-screen TV and comfortable sofas