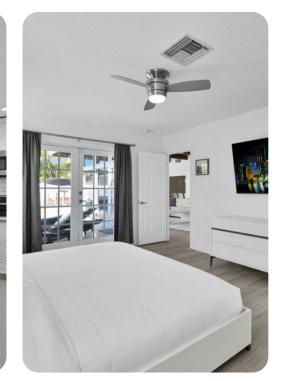

## Bedrooms

- Bedroom 1 King-size bed
- Bedroom 2 King-size bed
- Bedroom 3 Queen-size bed
- Bedroom 4 Bunk bed

#### Home entertainment

• Flat-screen TVs in living area and all bedrooms