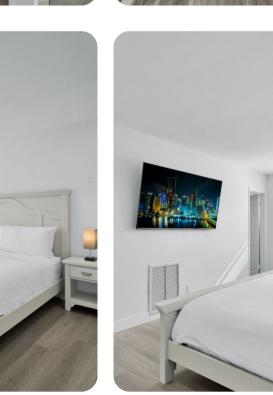

## Bedrooms

- Bedroom 1 King-size bed
- Bedroom 2 King-size bed
- Bedroom 3 Queen-size bed
- Bedroom 4 Bunk bed

#### Home entertainment

• Flat-screen TVs in living area and all bedrooms