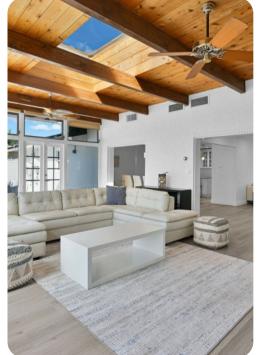

# Living area

- Open-plan living area
- Fully equipped kitchen
- Breakfast bar with seating
- Dining table and chairs
- Tastefully furnished living room with flat-screen TV and comfortable sofas

#### Home entertainment

• Flat-screen TVs in living area and all bedrooms