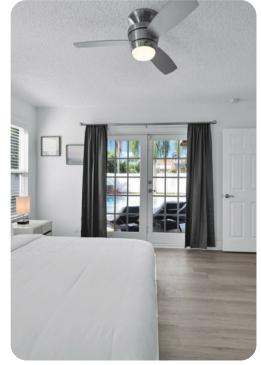

## Bedrooms

- Bedroom 1 King-size bed
- Bedroom 2 King-size bed
- Bedroom 3 Queen-size bed
- Bedroom 4 Bunk bed

#### Home entertainment

• Flat-screen TVs in living area and all bedrooms