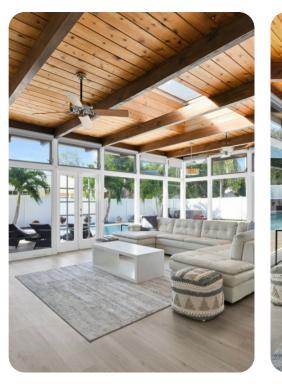

# Living area

- Open-plan living area
- Fully equipped kitchen
- Breakfast bar with seating
- Dining table and chairs
- Tastefully furnished living room with flat-screen TV and comfortable sofas

#### Home entertainment

• Flat-screen TVs in living area and all bedrooms