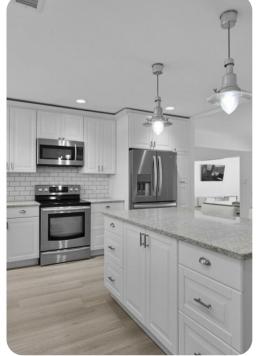

# Living area

- Open-plan living area
- Fully equipped kitchen
- Breakfast bar with seating
- Dining table and chairs
- Tastefully furnished living room with flat-screen TV and comfortable sofas