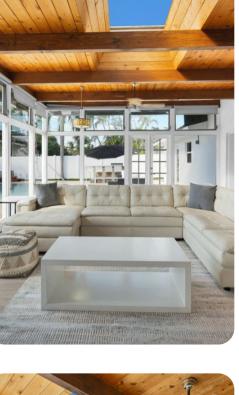

# Living area

- Open-plan living area
- Fully equipped kitchen
- Breakfast bar with seating
- Dining table and chairs
- Tastefully furnished living room with flat-screen TV and comfortable sofas

#### Home entertainment

• Flat-screen TVs in living area and all bedrooms