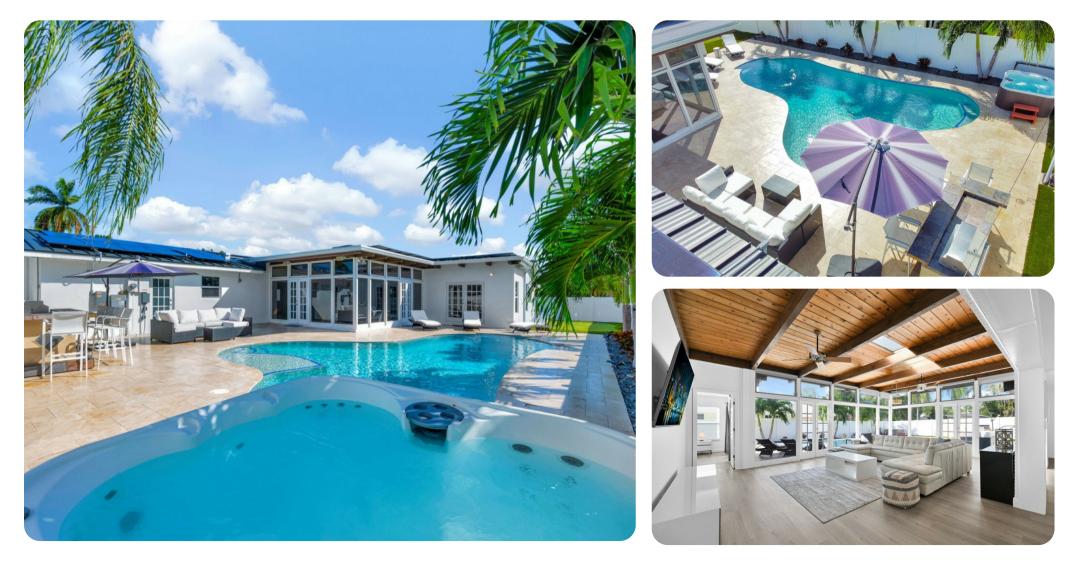

### Key features

- 4 bedrooms
- 3 bathrooms
- Sleeps 8
- Private pool
- Hot tub
- Putting green

## Pool area

- Private pool
- Hot tub (pool heat required)
- Sunloungers
- Outdoor eating area
- Putting green

# Living area

- Open-plan living area
- Fully equipped kitchen
- Breakfast bar with seating
- Dining table and chairs
- Tastefully furnished living room with flat-screen TV and comfortable sofas