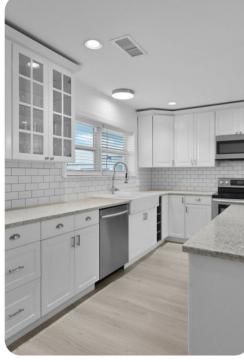

# Living area

- Open-plan living area
- Fully equipped kitchen
- Breakfast bar with seating
- Dining table and chairs
- Tastefully furnished living room with flat-screen TV and comfortable sofas