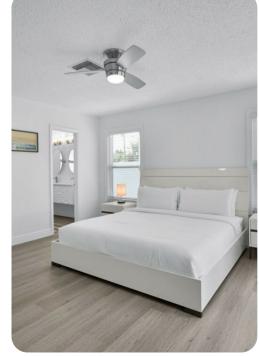

## Bedrooms

- Bedroom 1 King-size bed
- Bedroom 2 King-size bed
- Bedroom 3 Queen-size bed
- Bedroom 4 Bunk bed

#### Home entertainment

• Flat-screen TVs in living area and all bedrooms