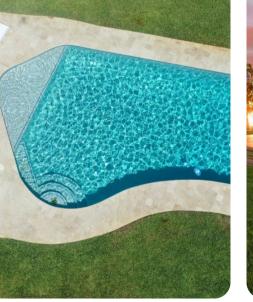

#### Pool area

- Private pool
- Sunloungers
- Fire-pit with seating area
- Covered lanai with table and chairs