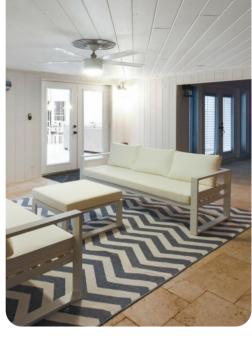

# Living area

- Open-plan living area
- Fully equipped kitchen
- Breakfast bar with seating
- Dining table and chairs
- Tastefully furnished living room with flat-screen TV and comfortable sofas