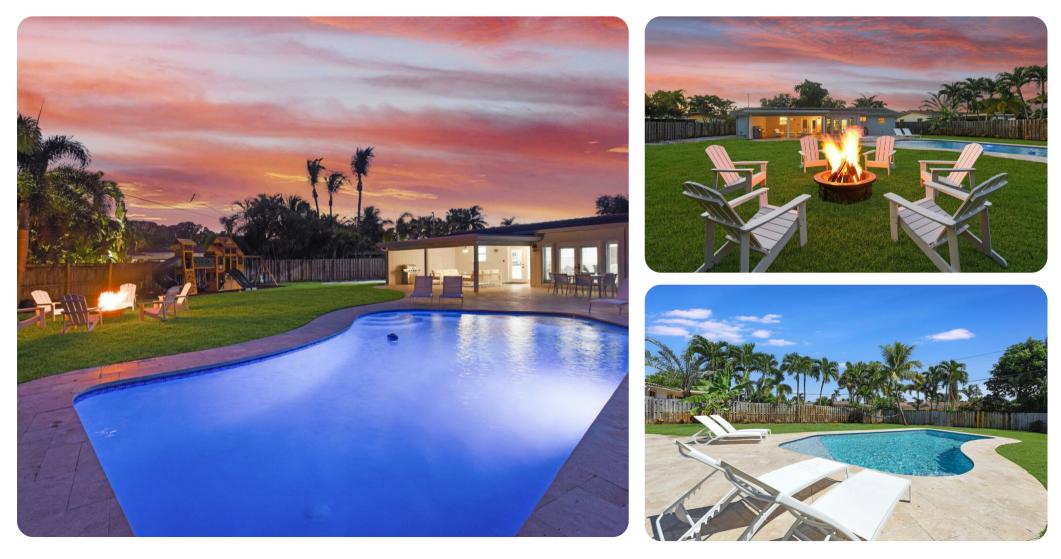

### Key features

- 3 bedrooms
- 2 bathrooms
- Sleeps 6
- Private pool

#### Pool area

- Private pool
- Sunloungers
- Fire-pit with seating area
- Covered lanai with table and chairs