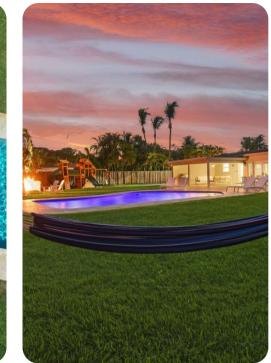

#### Pool area

- Private pool
- Sunloungers
- Fire-pit with seating area
- Covered lanai with table and chairs