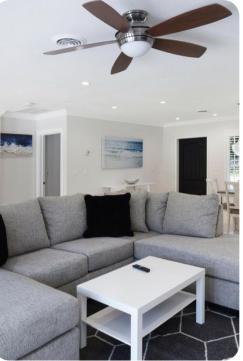

# Living area

- Open-plan living area
- Fully equipped kitchen
- Breakfast bar with seating
- Dining table and chairs
- Tastefully furnished living room with flat-screen TV and comfortable sofas

## Home entertainment

• Flat-screen TVs in living area and all bedrooms