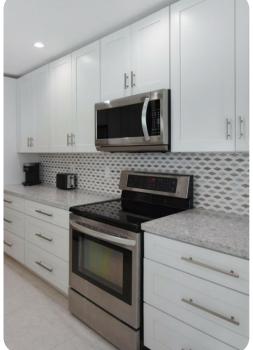

# Living area

- Open-plan living area
- Fully equipped kitchen
- Breakfast bar with seating
- Dining table and chairs
- Tastefully furnished living room with flat-screen TV and comfortable sofas