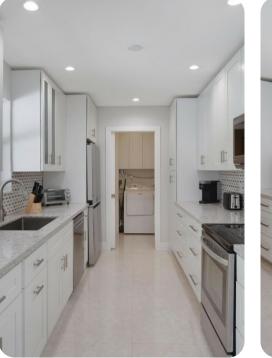

# Living area

- Open-plan living area
- Fully equipped kitchen
- Breakfast bar with seating
- Dining table and chairs
- Tastefully furnished living room with flat-screen TV and comfortable sofas