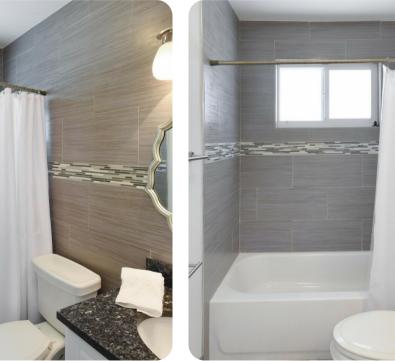

© Lighthouse Point 5

📖 3 📇 2 🖧 6



Lighthouse Point 5 | Page 1 of 8

### Key features

- 3 bedrooms
- 2 bathrooms
- Sleeps 6
- Private pool

#### Bedrooms

- Bedroom 1 King-size bed
- Bedroom 2 King-size bed
- Bedroom 3 Bunk bed (twin/twin)

# Living area

- Open-plan living area
- Fully equipped kitchen
- Breakfast bar with seating
- Dining table and chairs
- Tastefully furnished living room with flat-screen TV and comfortable sofas

#### Pool area

- Private pool
- Sunloungers
- Fire-pit with seating area
- Covered lanai with table and chairs

## Home entertainment

• Flat-screen TVs in living area and all bedrooms









# General

- Air conditioning throughout
- Complimentary wifi
- Bedding and towels included
- Private parking















Lighthouse Point 5 | Page 4 of 8







Lighthouse Point 5 | Page 5 of 8













Lighthouse Point 5 | Page 7 of 8













Lighthouse Point 5 | Page 8 of 8