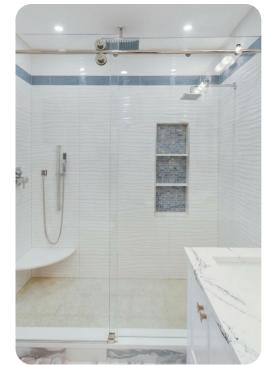

© Lighthouse Point 5

📖 3 📇 2 🖧 6



Lighthouse Point 5 | Page 1 of 8

### Key features

- 3 bedrooms
- 2 bathrooms
- Sleeps 6
- Private pool

#### Bedrooms

- Bedroom 1 King-size bed
- Bedroom 2 King-size bed
- Bedroom 3 Bunk bed (twin/twin)

# Living area

- Open-plan living area
- Fully equipped kitchen
- Breakfast bar with seating
- Dining table and chairs
- Tastefully furnished living room with flat-screen TV and comfortable sofas

#### Pool area

- Private pool
- Sunloungers
- Fire-pit with seating area
- Covered lanai with table and chairs

## Home entertainment

• Flat-screen TVs in living area and all bedrooms









# General

- Air conditioning throughout
- Complimentary wifi
- Bedding and towels included
- Private parking















Lighthouse Point 5 | Page 4 of 8







Lighthouse Point 5 | Page 5 of 8













Lighthouse Point 5 | Page 7 of 8













Lighthouse Point 5 | Page 8 of 8