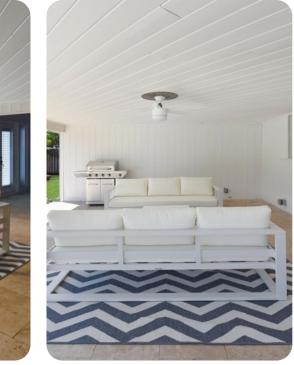

# Living area

- Open-plan living area
- Fully equipped kitchen
- Breakfast bar with seating
- Dining table and chairs
- Tastefully furnished living room with flat-screen TV and comfortable sofas

#### Pool area

- Private pool
- Sunloungers
- Fire-pit with seating area
- Covered lanai with table and chairs