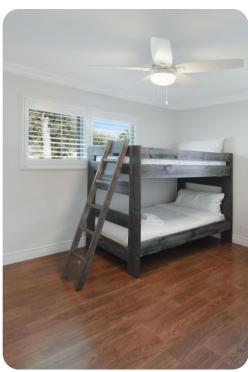

#### Bedrooms

- Bedroom 1 King-size bed
- Bedroom 2 King-size bed
- Bedroom 3 Bunk bed (twin/twin)