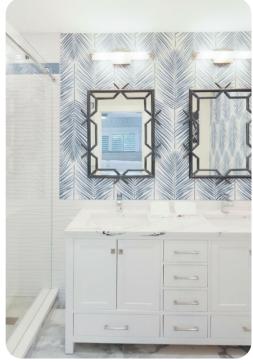

© Lighthouse Point 5

📖 3 📇 2 🖧 6



Lighthouse Point 5 | Page 1 of 8

### Key features

- 3 bedrooms
- 2 bathrooms
- Sleeps 6
- Private pool

#### Bedrooms

- Bedroom 1 King-size bed
- Bedroom 2 King-size bed
- Bedroom 3 Bunk bed (twin/twin)

# Living area

- Open-plan living area
- Fully equipped kitchen
- Breakfast bar with seating
- Dining table and chairs
- Tastefully furnished living room with flat-screen TV and comfortable sofas

#### Pool area

- Private pool
- Sunloungers
- Fire-pit with seating area
- Covered lanai with table and chairs

## Home entertainment

• Flat-screen TVs in living area and all bedrooms









# General

- Air conditioning throughout
- Complimentary wifi
- Bedding and towels included
- Private parking















Lighthouse Point 5 | Page 4 of 8







Lighthouse Point 5 | Page 5 of 8













Lighthouse Point 5 | Page 7 of 8













Lighthouse Point 5 | Page 8 of 8