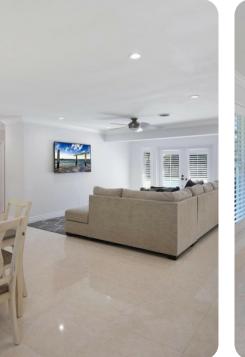

# Living area

- Open-plan living area
- Fully equipped kitchen
- Breakfast bar with seating
- Dining table and chairs
- Tastefully furnished living room with flat-screen TV and comfortable sofas

## Home entertainment

• Flat-screen TVs in living area and all bedrooms