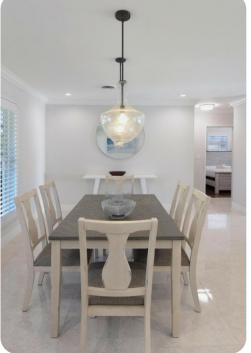

# Living area

- Open-plan living area
- Fully equipped kitchen
- Breakfast bar with seating
- Dining table and chairs
- Tastefully furnished living room with flat-screen TV and comfortable sofas