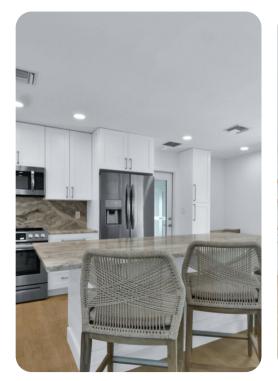

## Living area

- Open-plan living area
- Fully equipped kitchen
- Breakfast bar with seating
- Dining table and chairs
- Tastefully furnished living room with flat-screen TV and comfortable sofas