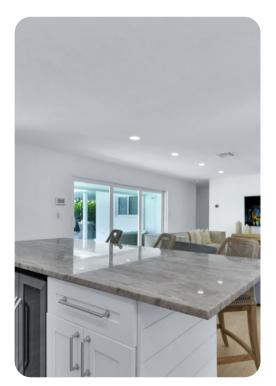

## Living area

- Open-plan living area
- Fully equipped kitchen
- Breakfast bar with seating
- Dining table and chairs
- Tastefully furnished living room with flat-screen TV and comfortable sofas