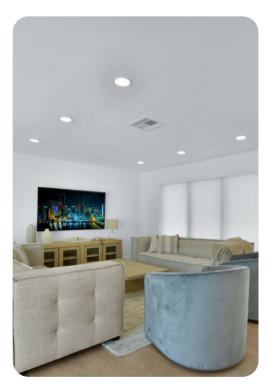

## Living area

- Open-plan living area
- Fully equipped kitchen
- Breakfast bar with seating
- Dining table and chairs
- Tastefully furnished living room with flat-screen TV and comfortable sofas

### Home entertainment

• Flat-screen TVs in living area and all bedrooms

Lighthouse Point 3 | Page 2 of 8