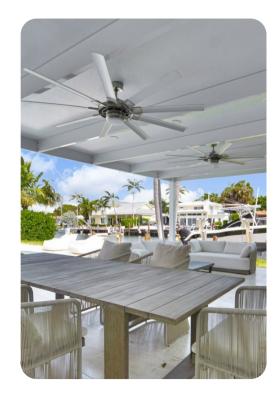

ed
- Bedroom 2 Bunk bed (double/double)
- Bedroom 3 King-size bed

## Living area

- Open-plan living area
- Fully equipped kitchen
- Breakfast bar with seating
- Dining table and chairs
- Tastefully furnished living room with flat-screen TV and comfortable sofas

### Pool area

- Private pool
- Sunloungers
- Covered lanai with seating area

### Home entertainment

• Flat-screen TVs in living area and all bedrooms









Lighthouse Point 3 | Page 2 of 8

## General

- Air conditioning throughout
- Complimentary wifi
- Bedding and towels included
- Private parking
- Waterfront









Lighthouse Point 3 | Page 3 of 8









Lighthouse Point 3 | Page 4 of 8









Lighthouse Point 3 | Page 5 of 8









Lighthouse Point 3 | Page 6 of 8









Lighthouse Point 3 | Page 7 of 8









Lighthouse Point 3 | Page 8 of 8