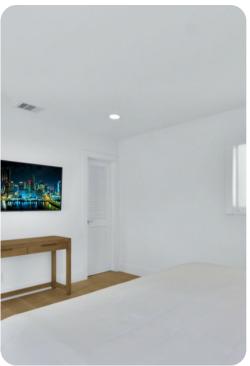

### Bedrooms

- Bedroom 1 King-size bed
- Bedroom 2 Bunk bed (double/double)
- Bedroom 3 King-size bed