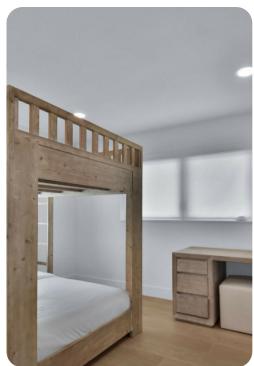

### Bedrooms

- Bedroom 1 King-size bed
- Bedroom 2 Bunk bed (double/double)
- Bedroom 3 King-size bed