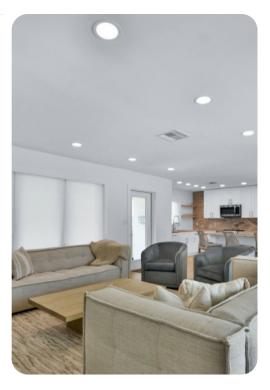

## Living area

- Open-plan living area
- Fully equipped kitchen
- Breakfast bar with seating
- Dining table and chairs
- Tastefully furnished living room with flat-screen TV and comfortable sofas