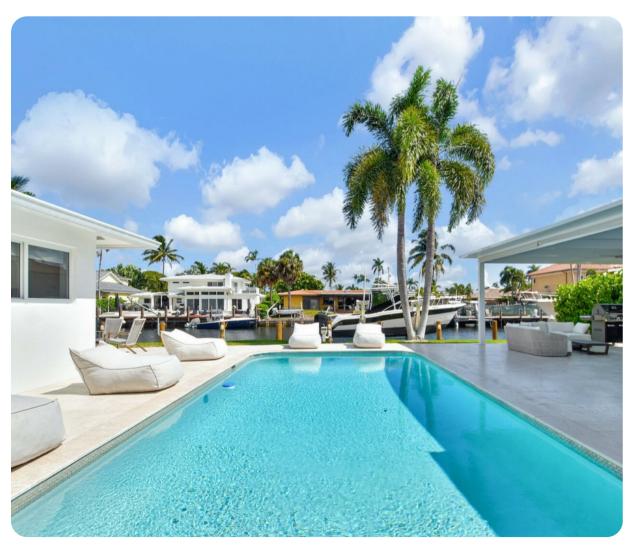

### Pool area

- Private pool
- Sunloungers
- Covered lanai with seating area

## General

- Air conditioning throughout
- Complimentary wifi
- Bedding and towels included
- Private parking
- Waterfront

Lighthouse Point 3 | Page 3 of 8

Lighthouse Point 3 | Page 4 of 8

Lighthouse Point 3 | Page 5 of 8