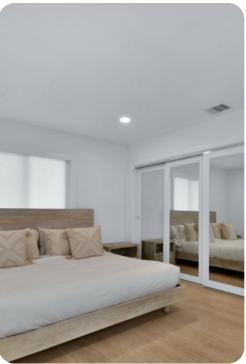

### Bedrooms

- Bedroom 1 King-size bed
- Bedroom 2 Bunk bed (double/double)
- Bedroom 3 King-size bed