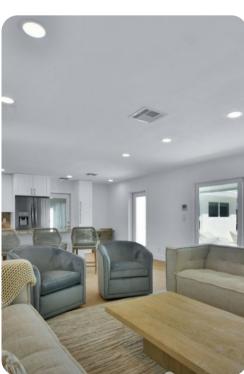

## Living area

- Open-plan living area
- Fully equipped kitchen
- Breakfast bar with seating
- Dining table and chairs
- Tastefully furnished living room with flat-screen TV and comfortable sofas