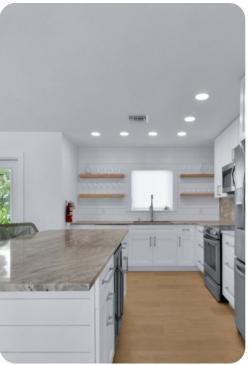

## Living area

- Open-plan living area
- Fully equipped kitchen
- Breakfast bar with seating
- Dining table and chairs
- Tastefully furnished living room with flat-screen TV and comfortable sofas