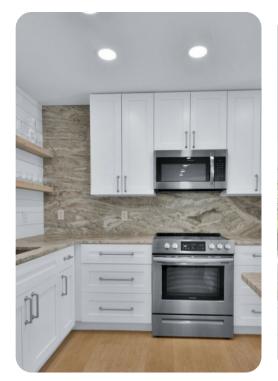

## Living area

- Open-plan living area
- Fully equipped kitchen
- Breakfast bar with seating
- Dining table and chairs
- Tastefully furnished living room with flat-screen TV and comfortable sofas