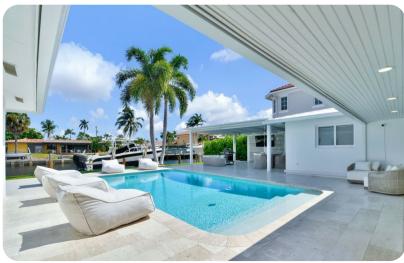

### Pool area

- Private pool
- Sunloungers
- Covered lanai with seating area

## General

- Air conditioning throughout
- Complimentary wifi
- Bedding and towels included
- Private parking
- Waterfront

Lighthouse Point 3 | Page 3 of 8

Lighthouse Point 3 | Page 4 of 8

Lighthouse Point 3 | Page 5 of 8