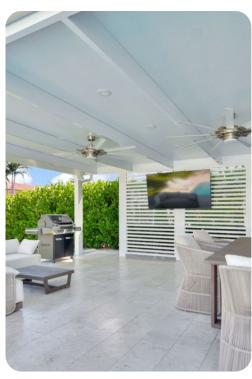

### Pool area

- Private pool
- Sunloungers
- Covered lanai with seating area

### Home entertainment

• Flat-screen TVs in living area and all bedrooms

Lighthouse Point 3 | Page 2 of 8