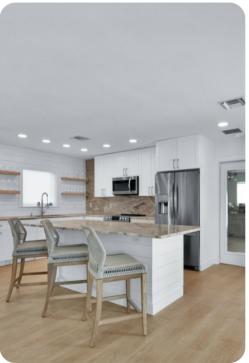

## Living area

- Open-plan living area
- Fully equipped kitchen
- Breakfast bar with seating
- Dining table and chairs
- Tastefully furnished living room with flat-screen TV and comfortable sofas