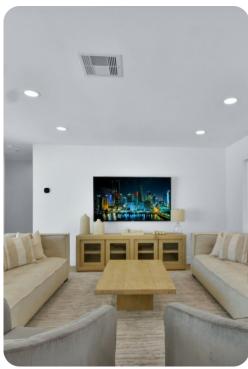

## Living area

- Open-plan living area
- Fully equipped kitchen
- Breakfast bar with seating
- Dining table and chairs
- Tastefully furnished living room with flat-screen TV and comfortable sofas

### Home entertainment

• Flat-screen TVs in living area and all bedrooms

Lighthouse Point 3 | Page 2 of 8