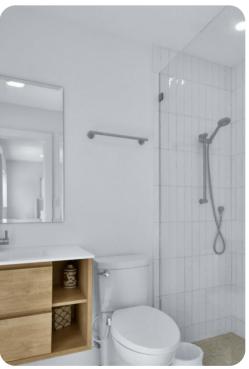

l

### Bedrooms

- Bedroom 1 King-size bed
- Bedroom 2 Bunk bed (double/double)
- Bedroom 3 King-size bed

## Living area

- Open-plan living area
- Fully equipped kitchen
- Breakfast bar with seating
- Dining table and chairs
- Tastefully furnished living room with flat-screen TV and comfortable sofas

### Pool area

- Private pool
- Sunloungers
- Covered lanai with seating area

### Home entertainment

• Flat-screen TVs in living area and all bedrooms









Lighthouse Point 3 | Page 2 of 8

## General

- Air conditioning throughout
- Complimentary wifi
- Bedding and towels included
- Private parking
- Waterfront









Lighthouse Point 3 | Page 3 of 8









Lighthouse Point 3 | Page 4 of 8









Lighthouse Point 3 | Page 5 of 8









Lighthouse Point 3 | Page 6 of 8









Lighthouse Point 3 | Page 7 of 8









Lighthouse Point 3 | Page 8 of 8