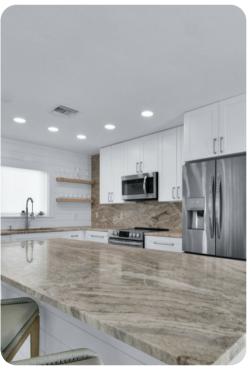

## Living area

- Open-plan living area
- Fully equipped kitchen
- Breakfast bar with seating
- Dining table and chairs
- Tastefully furnished living room with flat-screen TV and comfortable sofas