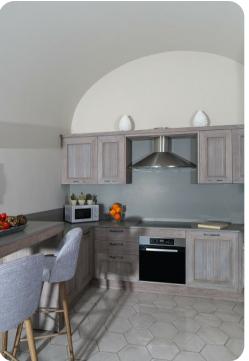

### Living area

- Open-plan living area
- Fully equipped kitchen
- Breakfast bar with seating
- Dining table and chairs
- Tastefully furnished living room with flat-screen TV and comfortable sofas