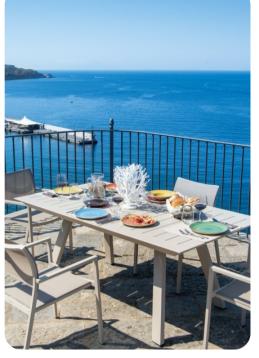

## Outside area

- Balconies
- Hot tub
- Sunloungers
- Terrace
- Gazebo
- Alfresco dining area
- Outdoor lounge area
- Landscaped gardens