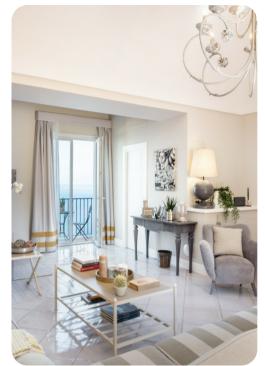

### Living area

- Open-plan living area
- Fully equipped kitchen
- Breakfast bar with seating
- Dining table and chairs
- Tastefully furnished living room with flat-screen TV and comfortable sofas