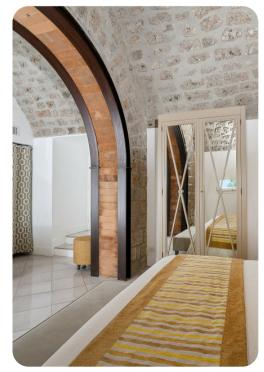

### Bedrooms

### Ground floor

- Bedroom 1 Queen-size bed. Access to private balcony.
- Bedroom 2 Queen-size bed. Access to private balcony.

Mezzanine (connects to lower floor via staircase)

• Bedroom 3 - Queen-size bed

### Lower floor

• Bedroom 4 - King-size bed. Access to garden.

Bedroom 3 can be converted to contain 2 twin beds upon request.