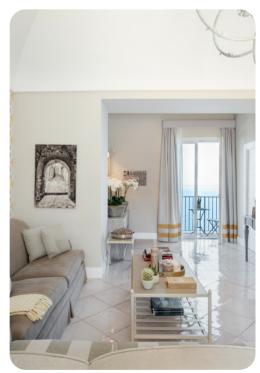

### Living area

- Open-plan living area
- Fully equipped kitchen
- Breakfast bar with seating
- Dining table and chairs
- Tastefully furnished living room with flat-screen TV and comfortable sofas