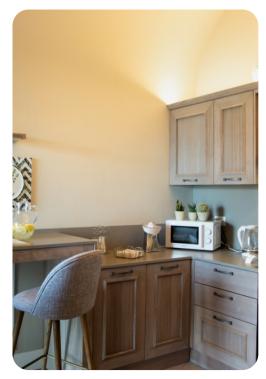

### Living area

- Open-plan living area
- Fully equipped kitchen
- Breakfast bar with seating
- Dining table and chairs
- Tastefully furnished living room with flat-screen TV and comfortable sofas