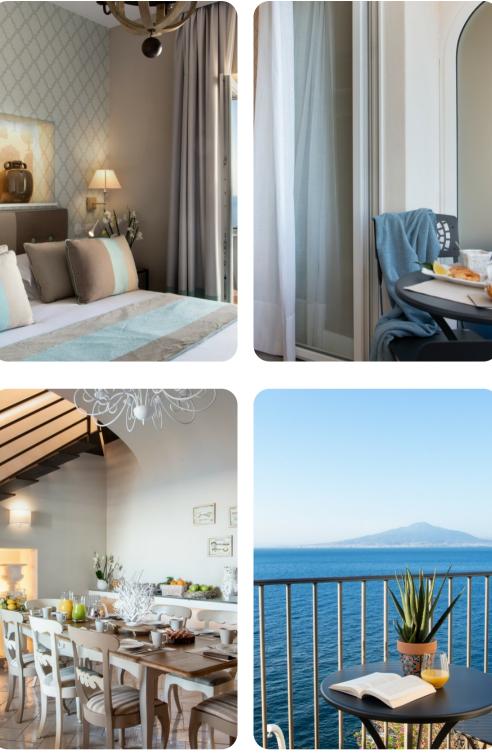

### Ground floor

- Bedroom 1 Queen-size bed. Access to private balcony.
- Bedroom 2 Queen-size bed. Access to private balcony.

Mezzanine (connects to lower floor via staircase)

• Bedroom 3 - Queen-size bed

### Lower floor

• Bedroom 4 - King-size bed. Access to garden.

Bedroom 3 can be converted to contain 2 twin beds upon request.

### Living area

- Open-plan living area
- Fully equipped kitchen
- Breakfast bar with seating
- Dining table and chairs
- Tastefully furnished living room with flat-screen TV and comfortable sofas