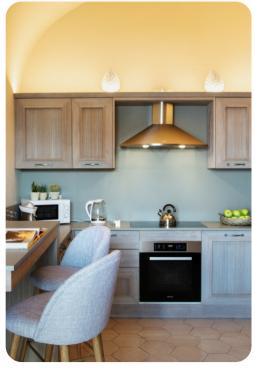

### Living area

- Open-plan living area
- Fully equipped kitchen
- Breakfast bar with seating
- Dining table and chairs
- Tastefully furnished living room with flat-screen TV and comfortable sofas