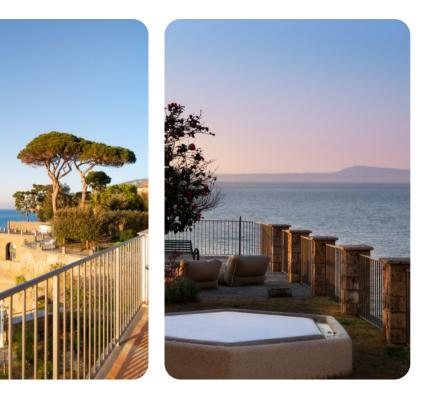

## Outside area

- Balconies
- Hot tub
- Sunloungers
- Terrace
- Gazebo
- Alfresco dining area
- Outdoor lounge area
- Landscaped gardens