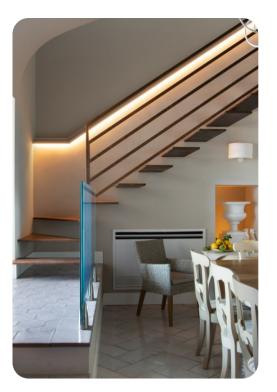

### Living area

- Open-plan living area
- Fully equipped kitchen
- Breakfast bar with seating
- Dining table and chairs
- Tastefully furnished living room with flat-screen TV and comfortable sofas

# Home entertainment

- Flat-screen TVs in living area and all bedrooms
- Home office nook on lower floor