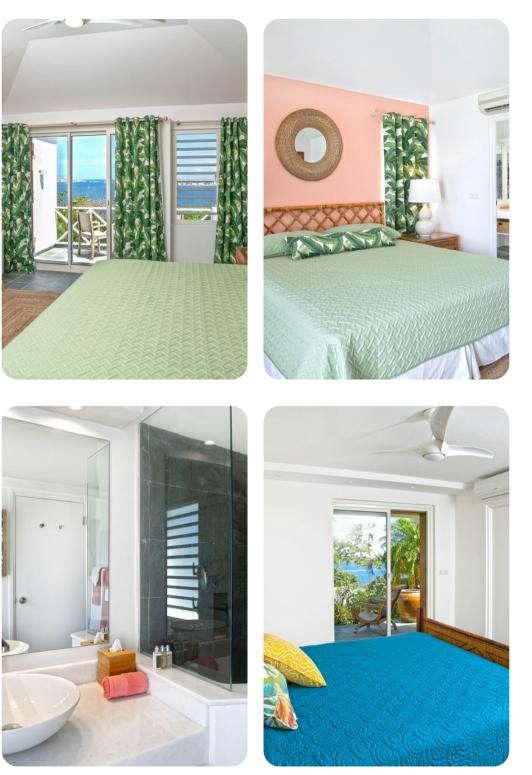

### Bedrooms

- Bedroom 1 King-size bed; en-suite bathroom includes double vanity and walk-in shower
- Bedroom 2 King-size bed; en-suite bathroom includes single vanity and walk-in shower
- Bedroom 3 King-size bed; en-suite bathroom includes single vanity and walk-in shower
- Bedroom 4 King-size bed; en-suite bathroom includes single vanity and walk-in shower
- Bedroom 5 2 twin beds; en-suite bathroom includes single vanity and walk-in shower

# General

- Smart TVs in living area and all bedrooms
- Ceiling fans throughout
- Complimentary wifi
- Bedding and towels included
- Private parking
- Iron and ironing board
- Safe in all bedrooms

Libellule | Page 3 of 8