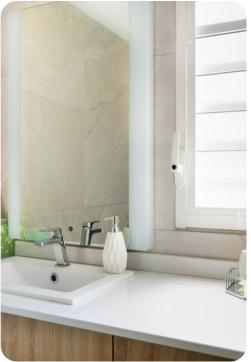

### Bedrooms

- Bedroom 1 King-size bed; en-suite bathroom includes double vanity and walk-in shower
- Bedroom 2 King-size bed; en-suite bathroom includes single vanity and walk-in shower
- Bedroom 3 King-size bed; en-suite bathroom includes single vanity and walk-in shower
- Bedroom 4 King-size bed; en-suite bathroom includes single vanity and walk-in shower
- Bedroom 5 2 twin beds; en-suite bathroom includes single vanity and walk-in shower