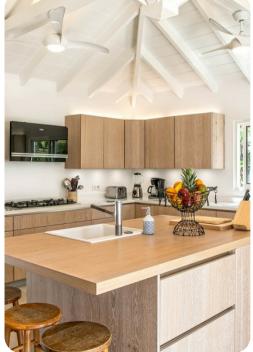

## Living area

- Open-plan living area
- Fully equipped kitchen
- Dining table and chairs
- Tastefully furnished living room with flat-screen TV and comfortable sofas