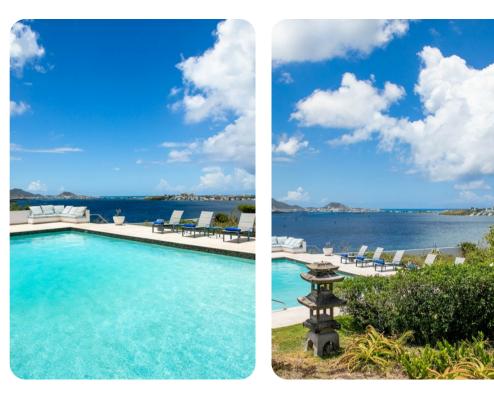

### Outside area

- Private pool
- Sunloungers
- Terrace
- Alfresco dining area
- Outdoor lounge area
- Tropical gardens
- Direct beach access via private path