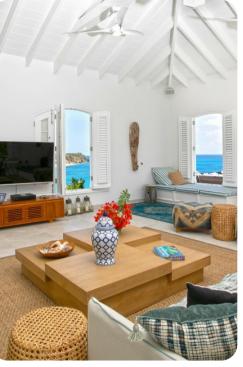

## Living area

- Open-plan living area
- Fully equipped kitchen
- Dining table and chairs
- Tastefully furnished living room with flat-screen TV and comfortable sofas