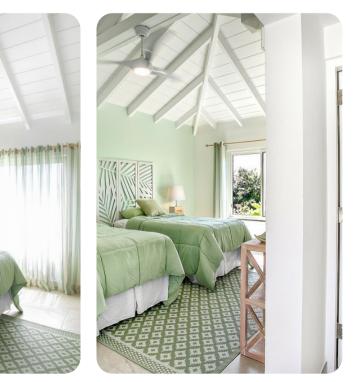

### Bedrooms

- Bedroom 1 King-size bed; en-suite bathroom includes double vanity and walk-in shower
- Bedroom 2 King-size bed; en-suite bathroom includes single vanity and walk-in shower
- Bedroom 3 King-size bed; en-suite bathroom includes single vanity and walk-in shower
- Bedroom 4 King-size bed; en-suite bathroom includes single vanity and walk-in shower
- Bedroom 5 2 twin beds; en-suite bathroom includes single vanity and walk-in shower

# General

- Smart TVs in living area and all bedrooms
- Ceiling fans throughout
- Complimentary wifi
- Bedding and towels included
- Private parking
- Iron and ironing board
- Safe in all bedrooms

Libellule | Page 3 of 8