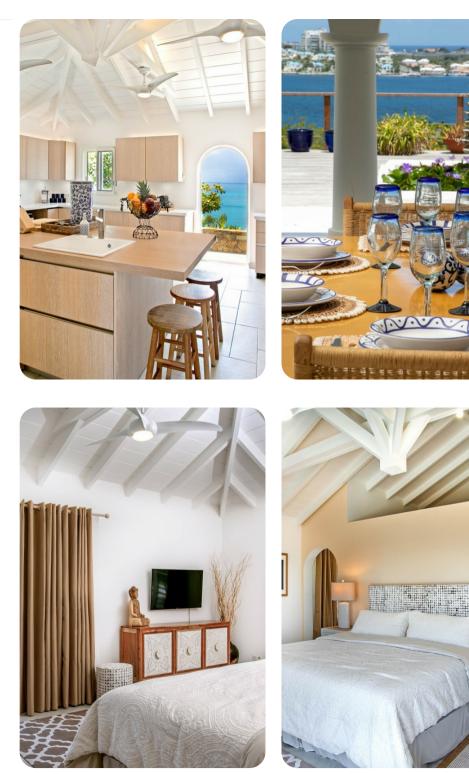

#### Key features

- 5 bedrooms
- 5 bathrooms
- Sleeps 10
- Private pool
- Direct beach access

### Bedrooms

- Bedroom 1 King-size bed; en-suite bathroom includes double vanity and walk-in shower
- Bedroom 2 King-size bed; en-suite bathroom includes single vanity and walk-in shower
- Bedroom 3 King-size bed; en-suite bathroom includes single vanity and walk-in shower
- Bedroom 4 King-size bed; en-suite bathroom includes single vanity and walk-in shower
- Bedroom 5 2 twin beds; en-suite bathroom includes single vanity and walk-in shower

## Living area

- Open-plan living area
- Fully equipped kitchen
- Dining table and chairs
- Tastefully furnished living room with flat-screen TV and comfortable sofas

### Outside area

- Private pool
- Sunloungers
- Terrace
- Alfresco dining area
- Outdoor lounge area
- Tropical gardens
- Direct beach access via private path