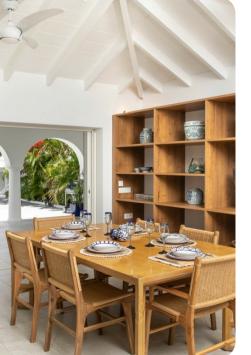

## Living area

- Open-plan living area
- Fully equipped kitchen
- Dining table and chairs
- Tastefully furnished living room with flat-screen TV and comfortable sofas