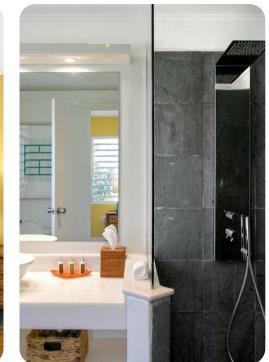

### Bedrooms

- Bedroom 1 King-size bed; en-suite bathroom includes double vanity and walk-in shower
- Bedroom 2 King-size bed; en-suite bathroom includes single vanity and walk-in shower
- Bedroom 3 King-size bed; en-suite bathroom includes single vanity and walk-in shower
- Bedroom 4 King-size bed; en-suite bathroom includes single vanity and walk-in shower
- Bedroom 5 2 twin beds; en-suite bathroom includes single vanity and walk-in shower