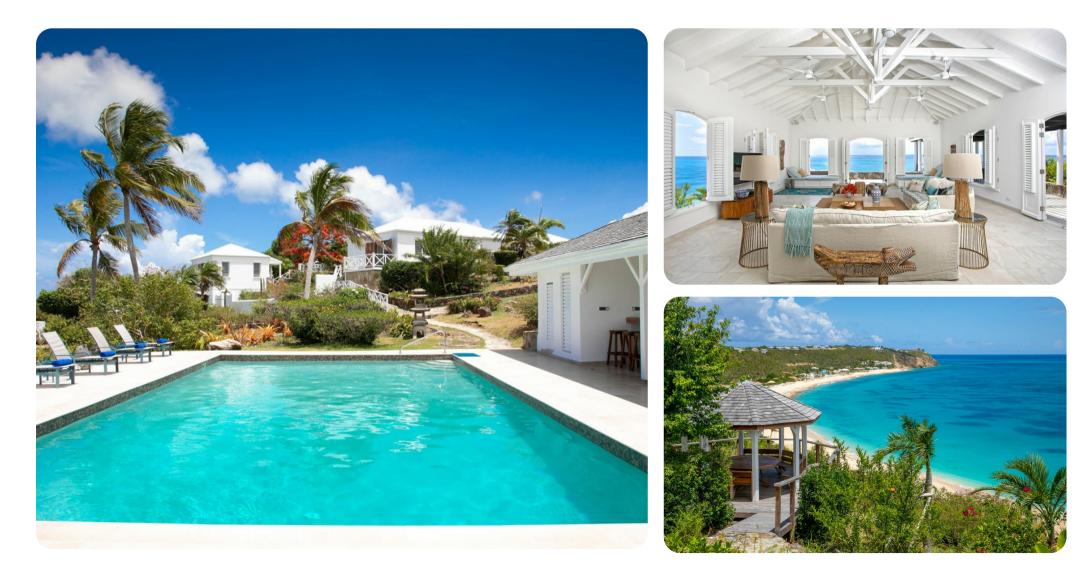

#### Key features

- 5 bedrooms
- 5 bathrooms
- Sleeps 10
- Private pool
- Direct beach access

### Outside area

- Private pool
- Sunloungers
- Terrace
- Alfresco dining area
- Outdoor lounge area
- Tropical gardens
- Direct beach access via private path

## Living area

- Open-plan living area
- Fully equipped kitchen
- Dining table and chairs
- Tastefully furnished living room with flat-screen TV and comfortable sofas