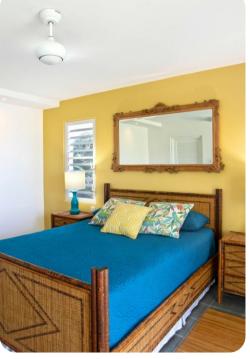

### Bedrooms

- Bedroom 1 King-size bed; en-suite bathroom includes double vanity and walk-in shower
- Bedroom 2 King-size bed; en-suite bathroom includes single vanity and walk-in shower
- Bedroom 3 King-size bed; en-suite bathroom includes single vanity and walk-in shower
- Bedroom 4 King-size bed; en-suite bathroom includes single vanity and walk-in shower
- Bedroom 5 2 twin beds; en-suite bathroom includes single vanity and walk-in shower