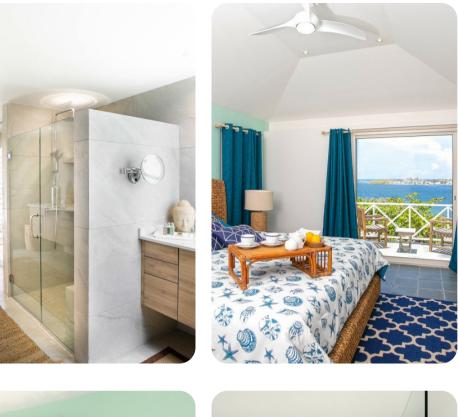

### Bedrooms

- Bedroom 1 King-size bed; en-suite bathroom includes double vanity and walk-in shower
- Bedroom 2 King-size bed; en-suite bathroom includes single vanity and walk-in shower
- Bedroom 3 King-size bed; en-suite bathroom includes single vanity and walk-in shower
- Bedroom 4 King-size bed; en-suite bathroom includes single vanity and walk-in shower
- Bedroom 5 2 twin beds; en-suite bathroom includes single vanity and walk-in shower

# General

- Smart TVs in living area and all bedrooms
- Ceiling fans throughout
- Complimentary wifi
- Bedding and towels included
- Private parking
- Iron and ironing board
- Safe in all bedrooms

Libellule | Page 3 of 8