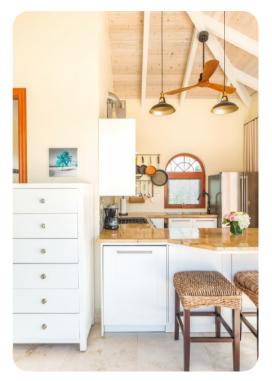

## Living area

- Open-plan living area
- Fully equipped commercial kitchen
- Full bar
- Breakfast bar with seating
- Dining table and chairs
- Tastefully furnished living room with flat-screen TV and comfortable sofas
- Additional living room with flat-screen TV and sofas