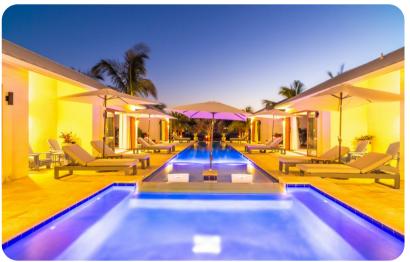

## Outside area

- Private infinity pool (heated)
- Sunloungers
- Terrace
- Balcony
- Alfresco dining area
- Outdoor lounge area
- Poolside lounge area
- Landscaped gardens
- Paddle tennis court
- Children's area
- 2 fire pits
- Private dock
- BBQ grill
- Hot tub