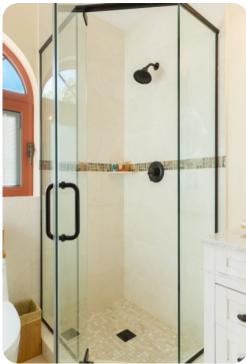

#### **Bedrooms**

#### Main House

- Bedroom 1 King-size bed; en-suite bathroom with tub, walk-in closet
- Bedroom 2 King-size bed; en-suite bathroom with tub, walk-in closet

#### Poolside

- Bedroom 3 King-size bed; en-suite bathroom with walk-in shower, mini fridge
- Bedroom 4 King-size bed; en-suite bathroom with walk-in shower, mini fridge
- Bedroom 5 King-size bed; en-suite bathroom with walk-in shower, mini fridge
- Bedroom 6 Queen-size bed; en-suite bathroom with walk-in shower, mini fridge
- Bedroom 7 Queen-size bed; en-suite bathroom with walk-in shower, mini fridge