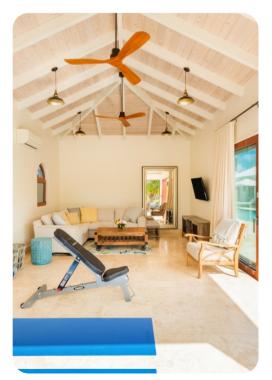

## Living area

- Open-plan living area
- Fully equipped commercial kitchen
- Full bar
- Breakfast bar with seating
- Dining table and chairs
- Tastefully furnished living room with flat-screen TV and comfortable sofas
- Additional living room with flat-screen TV and sofas

## Home entertainment

- Flat-screen TVs in living area and all bedrooms
- Amazon Alexa throughout
- Unlimited USA & Canada phone service and internal call service
- Netflix
- Sound system
- Home gym