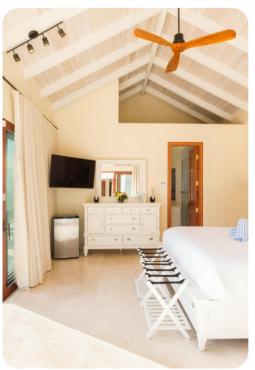

#### **Bedrooms**

#### Main House

- Bedroom 1 King-size bed; en-suite bathroom with tub, walk-in closet
- Bedroom 2 King-size bed; en-suite bathroom with tub, walk-in closet

#### Poolside

- Bedroom 3 King-size bed; en-suite bathroom with walk-in shower, mini fridge
- Bedroom 4 King-size bed; en-suite bathroom with walk-in shower, mini fridge
- Bedroom 5 King-size bed; en-suite bathroom with walk-in shower, mini fridge
- Bedroom 6 Queen-size bed; en-suite bathroom with walk-in shower, mini fridge
- Bedroom 7 Queen-size bed; en-suite bathroom with walk-in shower, mini fridge