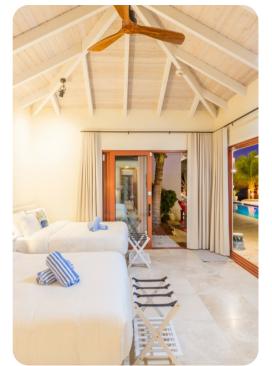

#### **Bedrooms**

#### Main House

- Bedroom 1 King-size bed; en-suite bathroom with tub, walk-in closet
- Bedroom 2 King-size bed; en-suite bathroom with tub, walk-in closet

#### Poolside

- Bedroom 3 King-size bed; en-suite bathroom with walk-in shower, mini fridge
- Bedroom 4 King-size bed; en-suite bathroom with walk-in shower, mini fridge
- Bedroom 5 King-size bed; en-suite bathroom with walk-in shower, mini fridge
- Bedroom 6 Queen-size bed; en-suite bathroom with walk-in shower, mini fridge
- Bedroom 7 Queen-size bed; en-suite bathroom with walk-in shower, mini fridge