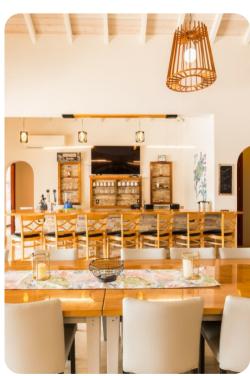

## Living area

- Open-plan living area
- Fully equipped commercial kitchen
- Full bar
- Breakfast bar with seating
- Dining table and chairs
- Tastefully furnished living room with flat-screen TV and comfortable sofas
- Additional living room with flat-screen TV and sofas