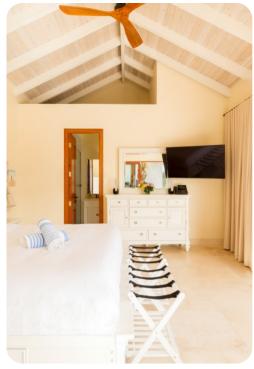

#### **Bedrooms**

#### Main House

- Bedroom 1 King-size bed; en-suite bathroom with tub, walk-in closet
- Bedroom 2 King-size bed; en-suite bathroom with tub, walk-in closet

#### Poolside

- Bedroom 3 King-size bed; en-suite bathroom with walk-in shower, mini fridge
- Bedroom 4 King-size bed; en-suite bathroom with walk-in shower, mini fridge
- Bedroom 5 King-size bed; en-suite bathroom with walk-in shower, mini fridge
- Bedroom 6 Queen-size bed; en-suite bathroom with walk-in shower, mini fridge
- Bedroom 7 Queen-size bed; en-suite bathroom with walk-in shower, mini fridge