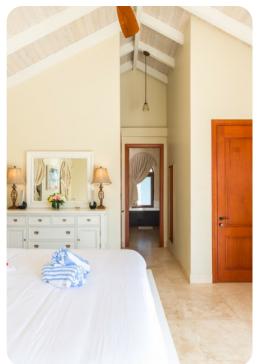

#### **Bedrooms**

#### Main House

- Bedroom 1 King-size bed; en-suite bathroom with tub, walk-in closet
- Bedroom 2 King-size bed; en-suite bathroom with tub, walk-in closet

#### Poolside

- Bedroom 3 King-size bed; en-suite bathroom with walk-in shower, mini fridge
- Bedroom 4 King-size bed; en-suite bathroom with walk-in shower, mini fridge
- Bedroom 5 King-size bed; en-suite bathroom with walk-in shower, mini fridge
- Bedroom 6 Queen-size bed; en-suite bathroom with walk-in shower, mini fridge
- Bedroom 7 Queen-size bed; en-suite bathroom with walk-in shower, mini fridge