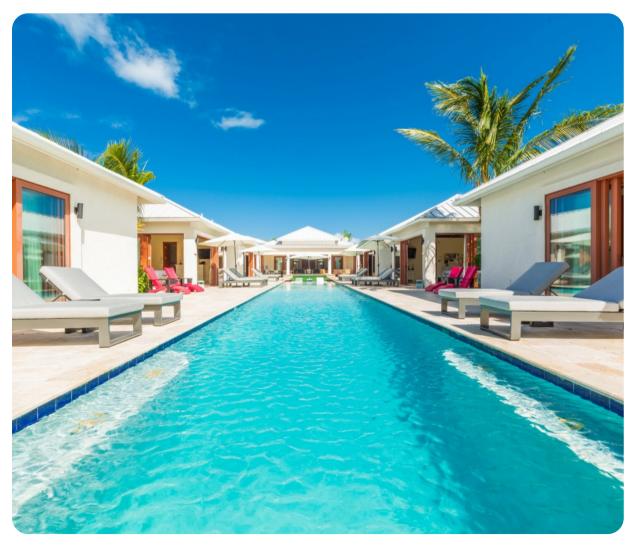

## **Key features**

- 7 bedrooms
- 15 bathrooms
- Sleeps 14 (16 for additional cost)
- Private pool
- Home gym
- Waterfront
- Private dock
- Close to Grace Bay Beach

## Outside area

- Private infinity pool (heated)
- Sunloungers
- Terrace
- Balcony
- Alfresco dining area
- Outdoor lounge area
- Poolside lounge area
- Landscaped gardens
- Paddle tennis court
- Children's area
- 2 fire pits
- Private dock
- BBQ grill
- Hot tub