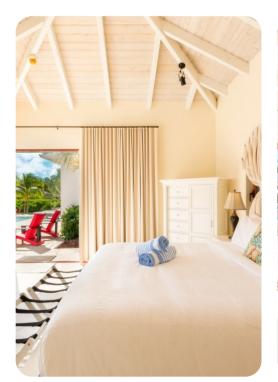

#### **Bedrooms**

#### Main House

- Bedroom 1 King-size bed; en-suite bathroom with tub, walk-in closet
- Bedroom 2 King-size bed; en-suite bathroom with tub, walk-in closet

#### Poolside

- Bedroom 3 King-size bed; en-suite bathroom with walk-in shower, mini fridge
- Bedroom 4 King-size bed; en-suite bathroom with walk-in shower, mini fridge
- Bedroom 5 King-size bed; en-suite bathroom with walk-in shower, mini fridge
- Bedroom 6 Queen-size bed; en-suite bathroom with walk-in shower, mini fridge
- Bedroom 7 Queen-size bed; en-suite bathroom with walk-in shower, mini fridge