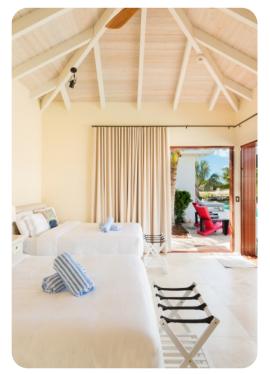

#### Main House

- Bedroom 1 King-size bed; en-suite bathroom with tub, walk-in closet
- Bedroom 2 King-size bed; en-suite bathroom with tub, walk-in closet

#### Poolside

- Bedroom 3 King-size bed; en-suite bathroom with walk-in shower, mini fridge
- Bedroom 4 King-size bed; en-suite bathroom with walk-in shower, mini fridge
- Bedroom 5 King-size bed; en-suite bathroom with walk-in shower, mini fridge
- Bedroom 6 Queen-size bed; en-suite bathroom with walk-in shower, mini fridge
- Bedroom 7 Queen-size bed; en-suite bathroom with walk-in shower, mini fridge