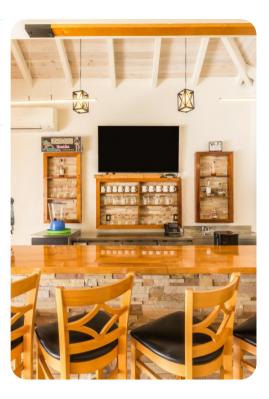

## Living area

- Open-plan living area
- Fully equipped commercial kitchen
- Full bar
- Breakfast bar with seating
- Dining table and chairs
- Tastefully furnished living room with flat-screen TV and comfortable sofas
- Additional living room with flat-screen TV and sofas

## Home entertainment

- Flat-screen TVs in living area and all bedrooms
- Amazon Alexa throughout
- Unlimited USA & Canada phone service and internal call service
- Netflix
- Sound system
- Home gym