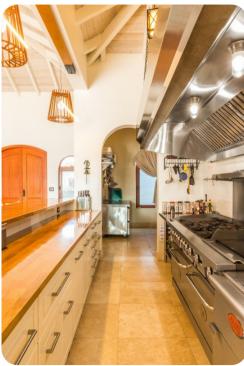

## Living area

- Open-plan living area
- Fully equipped commercial kitchen
- Full bar
- Breakfast bar with seating
- Dining table and chairs
- Tastefully furnished living room with flat-screen TV and comfortable sofas
- Additional living room with flat-screen TV and sofas