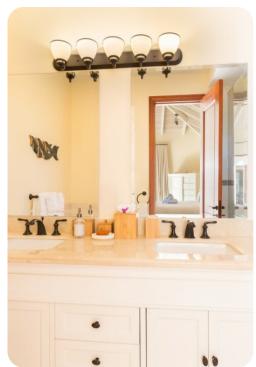

#### **Bedrooms**

#### Main House

- Bedroom 1 King-size bed; en-suite bathroom with tub, walk-in closet
- Bedroom 2 King-size bed; en-suite bathroom with tub, walk-in closet

#### Poolside

- Bedroom 3 King-size bed; en-suite bathroom with walk-in shower, mini fridge
- Bedroom 4 King-size bed; en-suite bathroom with walk-in shower, mini fridge
- Bedroom 5 King-size bed; en-suite bathroom with walk-in shower, mini fridge
- Bedroom 6 Queen-size bed; en-suite bathroom with walk-in shower, mini fridge
- Bedroom 7 Queen-size bed; en-suite bathroom with walk-in shower, mini fridge