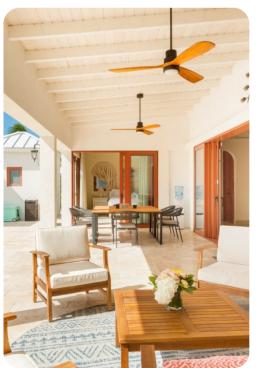

## Outside area

- Private infinity pool (heated)
- Sunloungers
- Terrace
- Balcony
- Alfresco dining area
- Outdoor lounge area
- Poolside lounge area
- Landscaped gardens
- Paddle tennis court
- Children's area
- 2 fire pits
- Private dock
- BBQ grill
- Hot tub