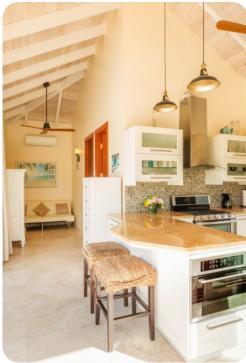

## Living area

- Open-plan living area
- Fully equipped commercial kitchen
- Full bar
- Breakfast bar with seating
- Dining table and chairs
- Tastefully furnished living room with flat-screen TV and comfortable sofas
- Additional living room with flat-screen TV and sofas