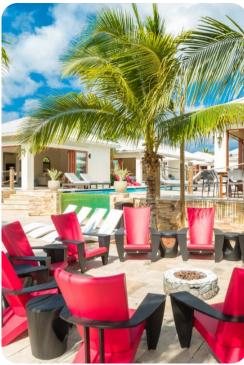

## Outside area

- Private infinity pool (heated)
- Sunloungers
- Terrace
- Balcony
- Alfresco dining area
- Outdoor lounge area
- Poolside lounge area
- Landscaped gardens
- Paddle tennis court
- Children's area
- 2 fire pits
- Private dock
- BBQ grill
- Hot tub