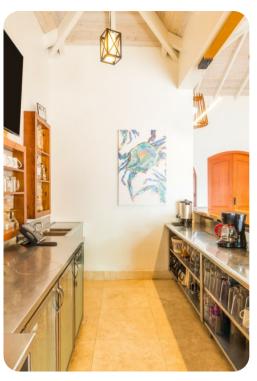

## Living area

- Open-plan living area
- Fully equipped commercial kitchen
- Full bar
- Breakfast bar with seating
- Dining table and chairs
- Tastefully furnished living room with flat-screen TV and comfortable sofas
- Additional living room with flat-screen TV and sofas