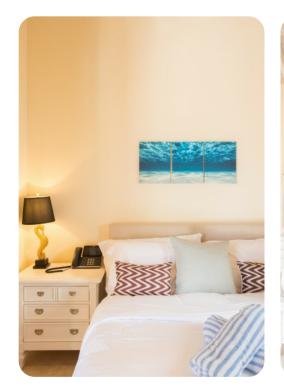

#### **Bedrooms**

#### Main House

- Bedroom 1 King-size bed; en-suite bathroom with tub, walk-in closet
- Bedroom 2 King-size bed; en-suite bathroom with tub, walk-in closet

#### Poolside

- Bedroom 3 King-size bed; en-suite bathroom with walk-in shower, mini fridge
- Bedroom 4 King-size bed; en-suite bathroom with walk-in shower, mini fridge
- Bedroom 5 King-size bed; en-suite bathroom with walk-in shower, mini fridge
- Bedroom 6 Queen-size bed; en-suite bathroom with walk-in shower, mini fridge
- Bedroom 7 Queen-size bed; en-suite bathroom with walk-in shower, mini fridge