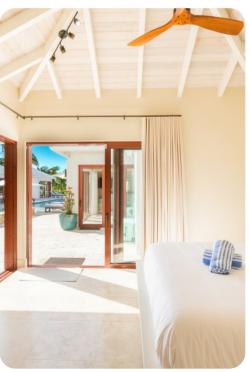

#### **Bedrooms**

#### Main House

- Bedroom 1 King-size bed; en-suite bathroom with tub, walk-in closet
- Bedroom 2 King-size bed; en-suite bathroom with tub, walk-in closet

#### Poolside

- Bedroom 3 King-size bed; en-suite bathroom with walk-in shower, mini fridge
- Bedroom 4 King-size bed; en-suite bathroom with walk-in shower, mini fridge
- Bedroom 5 King-size bed; en-suite bathroom with walk-in shower, mini fridge
- Bedroom 6 Queen-size bed; en-suite bathroom with walk-in shower, mini fridge
- Bedroom 7 Queen-size bed; en-suite bathroom with walk-in shower, mini fridge