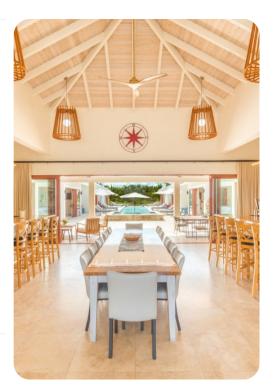

## Living area

- Open-plan living area
- Fully equipped commercial kitchen
- Full bar
- Breakfast bar with seating
- Dining table and chairs
- Tastefully furnished living room with flat-screen TV and comfortable sofas
- Additional living room with flat-screen TV and sofas