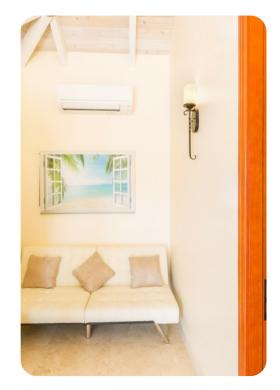

## Living area

- Open-plan living area
- Fully equipped commercial kitchen
- Full bar
- Breakfast bar with seating
- Dining table and chairs
- Tastefully furnished living room with flat-screen TV and comfortable sofas
- Additional living room with flat-screen TV and sofas