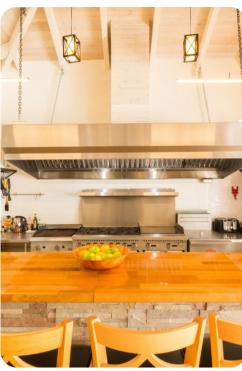

## Living area

- Open-plan living area
- Fully equipped commercial kitchen
- Full bar
- Breakfast bar with seating
- Dining table and chairs
- Tastefully furnished living room with flat-screen TV and comfortable sofas
- Additional living room with flat-screen TV and sofas