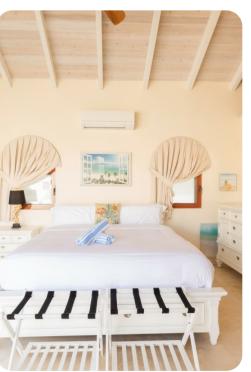

#### **Bedrooms**

#### Main House

- Bedroom 1 King-size bed; en-suite bathroom with tub, walk-in closet
- Bedroom 2 King-size bed; en-suite bathroom with tub, walk-in closet

#### Poolside

- Bedroom 3 King-size bed; en-suite bathroom with walk-in shower, mini fridge
- Bedroom 4 King-size bed; en-suite bathroom with walk-in shower, mini fridge
- Bedroom 5 King-size bed; en-suite bathroom with walk-in shower, mini fridge
- Bedroom 6 Queen-size bed; en-suite bathroom with walk-in shower, mini fridge
- Bedroom 7 Queen-size bed; en-suite bathroom with walk-in shower, mini fridge