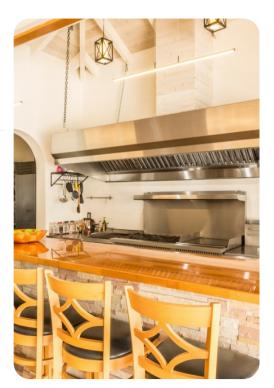

## Living area

- Open-plan living area
- Fully equipped commercial kitchen
- Full bar
- Breakfast bar with seating
- Dining table and chairs
- Tastefully furnished living room with flat-screen TV and comfortable sofas
- Additional living room with flat-screen TV and sofas