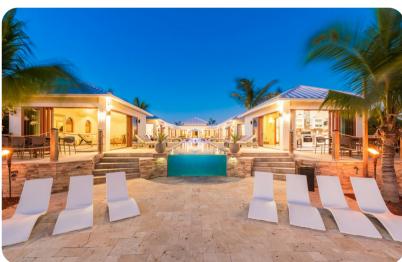

## Outside area

- Private infinity pool (heated)
- Sunloungers
- Terrace
- Balcony
- Alfresco dining area
- Outdoor lounge area
- Poolside lounge area
- Landscaped gardens
- Paddle tennis court
- Children's area
- 2 fire pits
- Private dock
- BBQ grill
- Hot tub