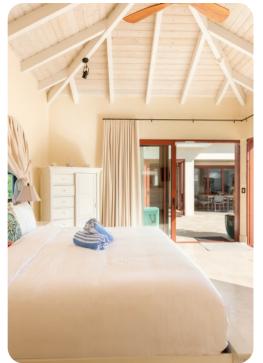

#### **Bedrooms**

#### Main House

- Bedroom 1 King-size bed; en-suite bathroom with tub, walk-in closet
- Bedroom 2 King-size bed; en-suite bathroom with tub, walk-in closet

#### Poolside

- Bedroom 3 King-size bed; en-suite bathroom with walk-in shower, mini fridge
- Bedroom 4 King-size bed; en-suite bathroom with walk-in shower, mini fridge
- Bedroom 5 King-size bed; en-suite bathroom with walk-in shower, mini fridge
- Bedroom 6 Queen-size bed; en-suite bathroom with walk-in shower, mini fridge
- Bedroom 7 Queen-size bed; en-suite bathroom with walk-in shower, mini fridge