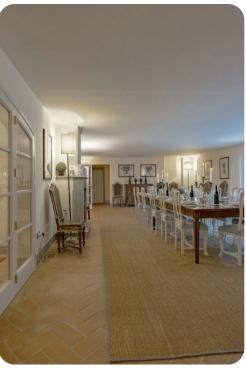

# Living area

- Open-plan living area
- Fully equipped kitchen
- Dining table and chairs
- Tastefully furnished living room with flat-screen TV and comfortable sofas
- Additional living room with flat-screen TV and sofas
- Office room
- Wine cellar
- Laundry room
- Private staff quarters