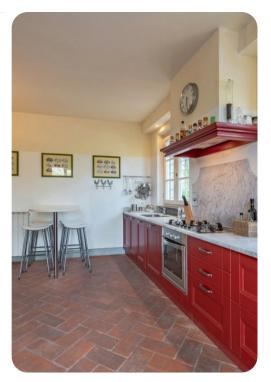

# Living area

- Open-plan living area
- Fully equipped kitchen
- Dining table and chairs
- Tastefully furnished living room with flat-screen TV and comfortable sofas
- Additional living room with flat-screen TV and sofas
- Office room
- Wine cellar
- Laundry room
- Private staff quarters