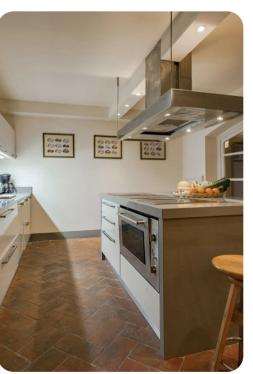

# Living area

- Open-plan living area
- Fully equipped kitchen
- Dining table and chairs
- Tastefully furnished living room with flat-screen TV and comfortable sofas
- Additional living room with flat-screen TV and sofas
- Office room
- Wine cellar
- Laundry room
- Private staff quarters