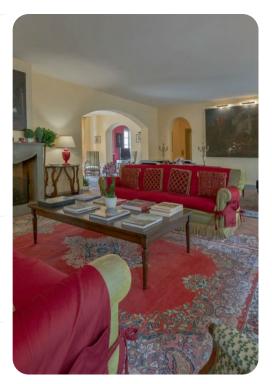

# Living area

- Open-plan living area
- Fully equipped kitchen
- Dining table and chairs
- Tastefully furnished living room with flat-screen TV and comfortable sofas
- Additional living room with flat-screen TV and sofas
- Office room
- Wine cellar
- Laundry room
- Private staff quarters