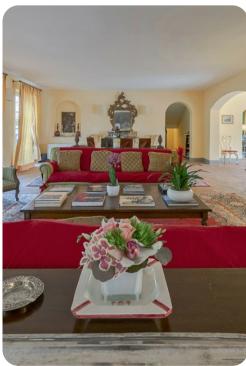

# Living area

- Open-plan living area
- Fully equipped kitchen
- Dining table and chairs
- Tastefully furnished living room with flat-screen TV and comfortable sofas
- Additional living room with flat-screen TV and sofas
- Office room
- Wine cellar
- Laundry room
- Private staff quarters