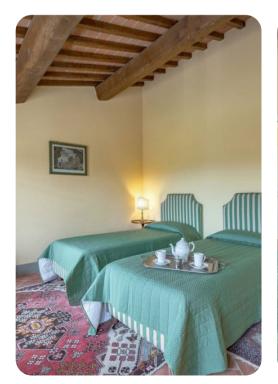

#### First Floor

- Bedroom 1: Twin/King bedroom, with en-suite bathroom with tub and separate shower
- Bedroom 2: Twin/King bedroom, with en-suite bathroom with tub and hand-held shower
- Bedroom 3: Twin/King bedroom; with en-suite bathroom with shower
- Bedroom 4: Twin/King bedroom; with en-suite bathroom with shower
- Bedroom 5: King bedroom with en-suite bathroom with shower

# Second Floor

- Bedroom 6: King bedroom; with en-suite bathroom with tub and separate shower
- Bedroom 7: King bedroom; with en-suite bathroom with tub and separate shower