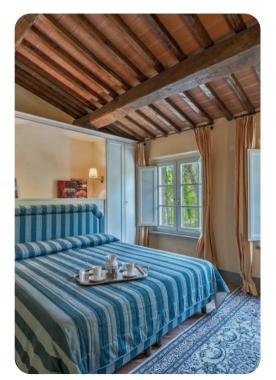

# **Bedrooms**

#### First Floor

- Bedroom 1: Twin/King bedroom, with en-suite bathroom with tub and separate shower
- Bedroom 2: Twin/King bedroom, with en-suite bathroom with tub and hand-held shower
- Bedroom 3: Twin/King bedroom; with en-suite bathroom with shower
- Bedroom 4: Twin/King bedroom; with en-suite bathroom with shower
- Bedroom 5: King bedroom with en-suite bathroom with shower

# Second Floor

- Bedroom 6: King bedroom; with en-suite bathroom with tub and separate shower
- Bedroom 7: King bedroom; with en-suite bathroom with tub and separate shower