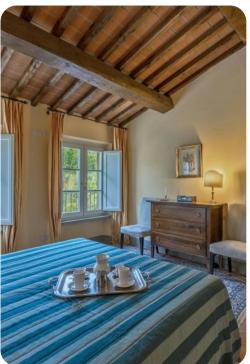

# **Bedrooms**

#### First Floor

- Bedroom 1: Twin/King bedroom, with en-suite bathroom with tub and separate shower
- Bedroom 2: Twin/King bedroom, with en-suite bathroom with tub and hand-held shower
- Bedroom 3: Twin/King bedroom; with en-suite bathroom with shower
- Bedroom 4: Twin/King bedroom; with en-suite bathroom with shower
- Bedroom 5: King bedroom with en-suite bathroom with shower

# Second Floor

- Bedroom 6: King bedroom; with en-suite bathroom with tub and separate shower
- Bedroom 7: King bedroom; with en-suite bathroom with tub and separate shower