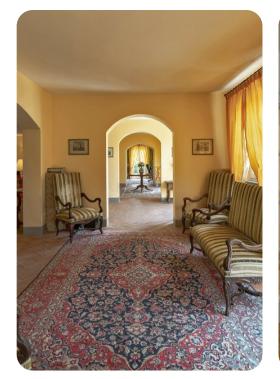

# Living area

- Open-plan living area
- Fully equipped kitchen
- Dining table and chairs
- Tastefully furnished living room with flat-screen TV and comfortable sofas
- Additional living room with flat-screen TV and sofas
- Office room
- Wine cellar
- Laundry room
- Private staff quarters