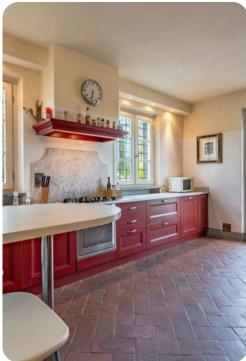

# Living area

- Open-plan living area
- Fully equipped kitchen
- Dining table and chairs
- Tastefully furnished living room with flat-screen TV and comfortable sofas
- Additional living room with flat-screen TV and sofas
- Office room
- Wine cellar
- Laundry room
- Private staff quarters