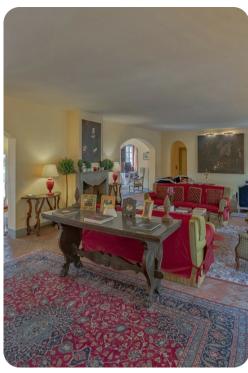

# Living area

- Open-plan living area
- Fully equipped kitchen
- Dining table and chairs
- Tastefully furnished living room with flat-screen TV and comfortable sofas
- Additional living room with flat-screen TV and sofas
- Office room
- Wine cellar
- Laundry room
- Private staff quarters