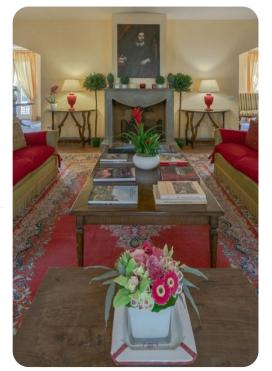

# Living area

- Open-plan living area
- Fully equipped kitchen
- Dining table and chairs
- Tastefully furnished living room with flat-screen TV and comfortable sofas
- Additional living room with flat-screen TV and sofas
- Office room
- Wine cellar
- Laundry room
- Private staff quarters