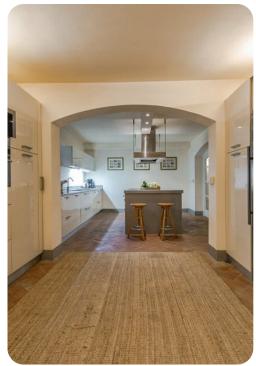

# Living area

- Open-plan living area
- Fully equipped kitchen
- Dining table and chairs
- Tastefully furnished living room with flat-screen TV and comfortable sofas
- Additional living room with flat-screen TV and sofas
- Office room
- Wine cellar
- Laundry room
- Private staff quarters