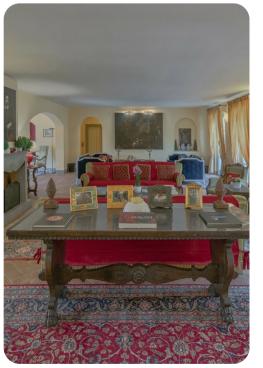

# Living area

- Open-plan living area
- Fully equipped kitchen
- Dining table and chairs
- Tastefully furnished living room with flat-screen TV and comfortable sofas
- Additional living room with flat-screen TV and sofas
- Office room
- Wine cellar
- Laundry room
- Private staff quarters