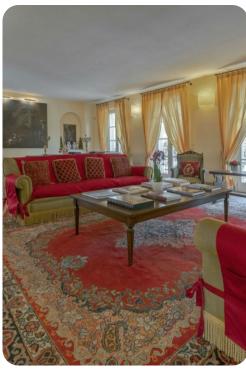

# Living area

- Open-plan living area
- Fully equipped kitchen
- Dining table and chairs
- Tastefully furnished living room with flat-screen TV and comfortable sofas
- Additional living room with flat-screen TV and sofas
- Office room
- Wine cellar
- Laundry room
- Private staff quarters