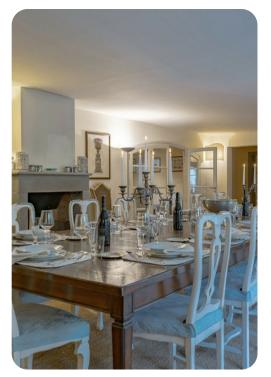

# Living area

- Open-plan living area
- Fully equipped kitchen
- Dining table and chairs
- Tastefully furnished living room with flat-screen TV and comfortable sofas
- Additional living room with flat-screen TV and sofas
- Office room
- Wine cellar
- Laundry room
- Private staff quarters