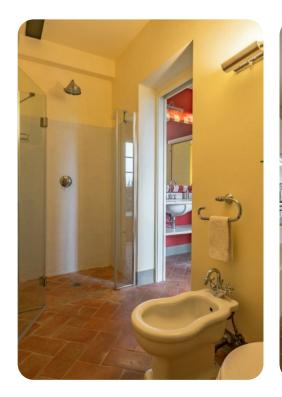

#### First Floor

- Bedroom 1: Twin/King bedroom, with en-suite bathroom with tub and separate shower
- Bedroom 2: Twin/King bedroom, with en-suite bathroom with tub and hand-held shower
- Bedroom 3: Twin/King bedroom; with en-suite bathroom with shower
- Bedroom 4: Twin/King bedroom; with en-suite bathroom with shower
- Bedroom 5: King bedroom with en-suite bathroom with shower

# Second Floor

- Bedroom 6: King bedroom; with en-suite bathroom with tub and separate shower
- Bedroom 7: King bedroom; with en-suite bathroom with tub and separate shower