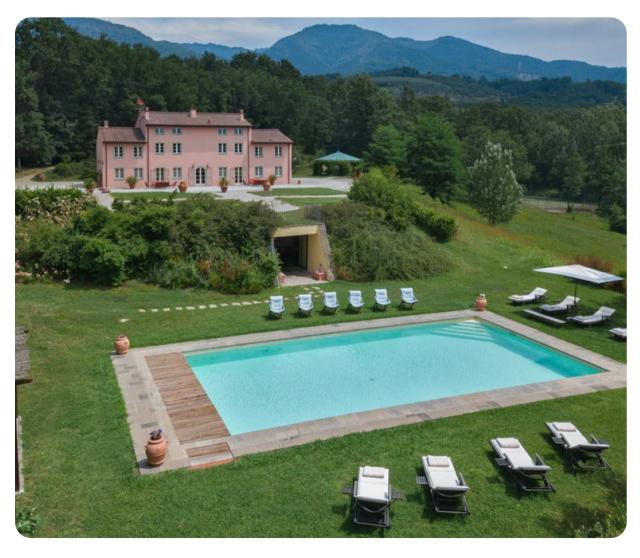

# Key features

- 7 bedrooms
- 7 bathrooms
- Sleeps 14
- Private pool
- Housekeeping, gardener and pool maintenance
- Mountain views
- Close to Lucca

# Outside area

- Private pool
- Landscaped garden
- Gazebo furnished for lounging and alfresco dining area
- Private Tennis Court
- Trails for walking in the woods
- Pool house which includes changing rooms with showers, gym, mini kitchenette and sauna for up to 3 people