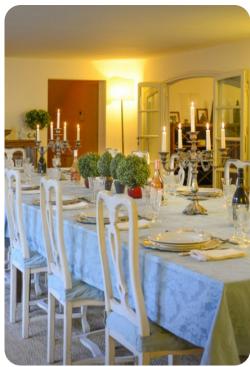

# Living area

- Open-plan living area
- Fully equipped kitchen
- Dining table and chairs
- Tastefully furnished living room with flat-screen TV and comfortable sofas
- Additional living room with flat-screen TV and sofas
- Office room
- Wine cellar
- Laundry room
- Private staff quarters