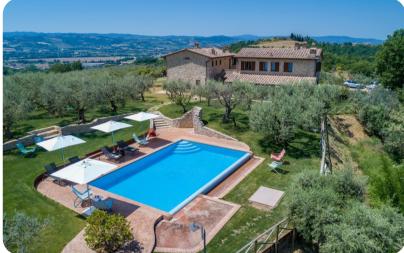

# Le Residenze dei Potti

# **Key Features**

- 6 bedrooms
- 5 bathrooms
- Sleeps 12
- Private pool
- Landscaped gardens

## Outdoor area

- Private pool
- Sun loungers
- Al fresco dining
- Landscaped garden
- BBQ and wood oven

Le Residenze dei Potti | Page 2 of 8