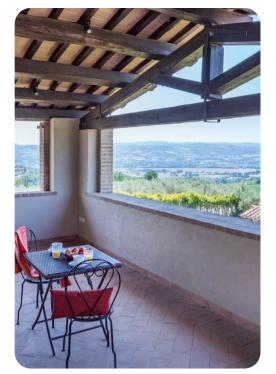

## Outdoor area

- Private pool
- Sun loungers
- Al fresco dining
- Landscaped garden
- BBQ and wood oven

Le Residenze dei Potti | Page 2 of 8