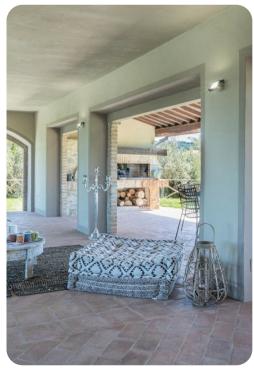

# Living area

- Tastefully furnished living room with comfortable seating and TV
- Dining table and chairs
- Fully equipped kitchen