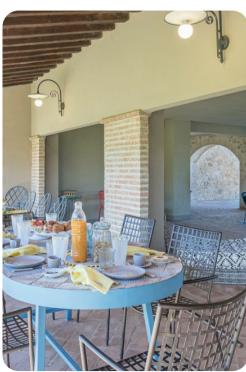

# Living area

- Tastefully furnished living room with comfortable seating and TV
- Dining table and chairs
- Fully equipped kitchen

## Outdoor area

- Private pool
- Sun loungers
- Al fresco dining
- Landscaped garden
- BBQ and wood oven

Le Residenze dei Potti | Page 2 of 8