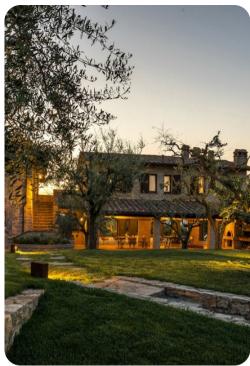

# Le Residenze dei Potti

# **Key Features**

- 6 bedrooms
- 5 bathrooms
- Sleeps 12
- Private pool
- Landscaped gardens

## Outdoor area

- Private pool
- Sun loungers
- Al fresco dining
- Landscaped garden
- BBQ and wood oven

Le Residenze dei Potti | Page 2 of 8