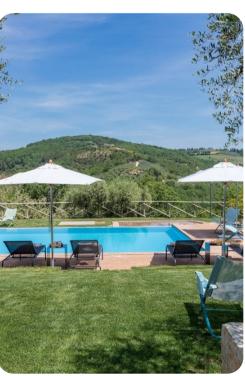

## Outdoor area

- Private pool
- Sun loungers
- Al fresco dining
- Landscaped garden
- BBQ and wood oven

Le Residenze dei Potti | Page 2 of 8