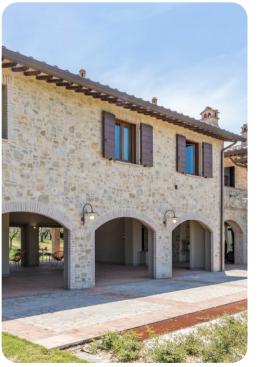

Umbria

# Le Residenze dei Potti







# **Key Features**

- 6 bedrooms
- 5 bathrooms
- Sleeps 12
- Private pool
- Landscaped gardens

## Bedrooms

- Bedroom 1 Double bed
- Bedroom 2 Double bed
- Bedroom 3 Double bed
- Bedroom 4 Double bed
- Bedroom 5 Double bed
- Bedroom 6 Double bed

# Living area

- Tastefully furnished living room with comfortable seating and TV
- Dining table and chairs
- Fully equipped kitchen

## Outdoor area

- Private pool
- Sun loungers
- Al fresco dining
- Landscaped garden
- BBQ and wood oven









Le Residenze dei Potti | Page 2 of 8

## General

- Bedding and towels provided
- Air conditioning in all bedrooms
- Iron and Ironing board
- Washing machine
- High chair and baby cot
- Complimentary wifi
- Private parking

#### Good to know

- Pets: Yes, all sizes.
- Pool is open from the last Saturday in April to the first Saturday in October

#### Price includes

- Fully cleaned property equipped with linens
- Utilities: water gas for kitchen use and hot water electricty

# Not included in price

- Extra cleaning in case of animals (30,00 Euros/week/animal)
- Tourism tax (where applicable)

## **Extras**

- Extra cleaning available on Wednesday morning (22,00 Euros/hour/cleaner)
- Extra linen (15,00 Euros per person)
- Heating (40,00 Euros per week)
- Firewood (20,00 Euros/100KG)