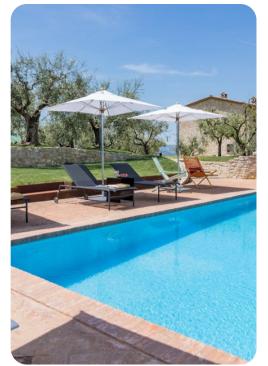

## Outdoor area

- Private pool
- Sun loungers
- Al fresco dining
- Landscaped garden
- BBQ and wood oven

Le Residenze dei Potti | Page 2 of 8