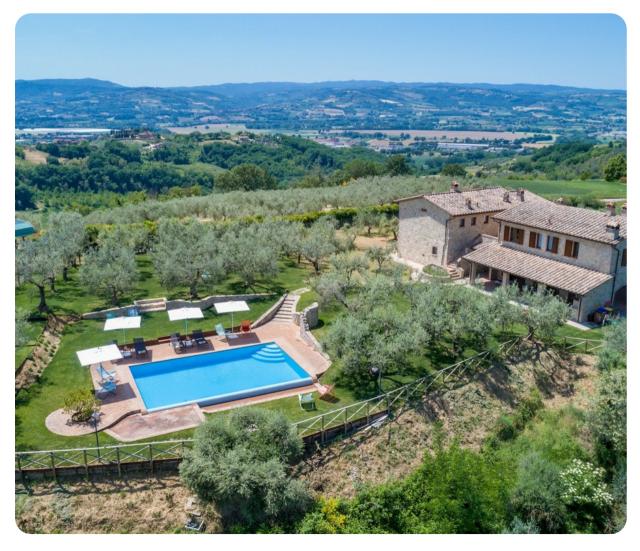

# Le Residenze dei Potti

# **Key Features**

- 6 bedrooms
- 5 bathrooms
- Sleeps 12
- Private pool
- Landscaped gardens

## Outdoor area

- Private pool
- Sun loungers
- Al fresco dining
- Landscaped garden
- BBQ and wood oven

Le Residenze dei Potti | Page 2 of 8