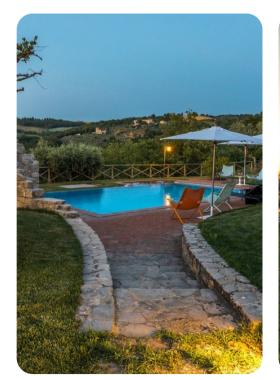

# **Key Features**

- 6 bedrooms
- 5 bathrooms
- Sleeps 12
- Private pool
- Landscaped gardens

## Outdoor area

- Private pool
- Sun loungers
- Al fresco dining
- Landscaped garden
- BBQ and wood oven

Le Residenze dei Potti | Page 2 of 8