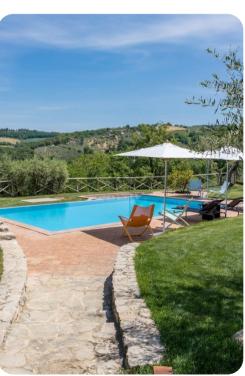

## Outdoor area

- Private pool
- Sun loungers
- Al fresco dining
- Landscaped garden
- BBQ and wood oven

Le Residenze dei Potti | Page 2 of 8

#### Good to know

- Pets: Yes, all sizes.
- Pool is open from the last Saturday in April to the first Saturday in October