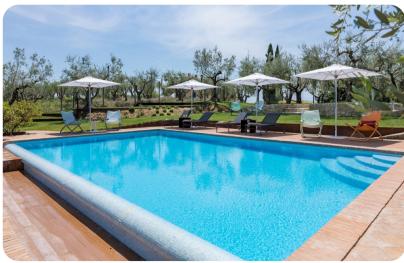

## Outdoor area

- Private pool
- Sun loungers
- Al fresco dining
- Landscaped garden
- BBQ and wood oven

Le Residenze dei Potti | Page 2 of 8