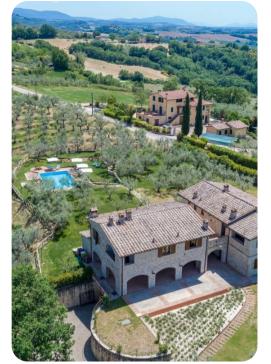

# **Key Features**

- 6 bedrooms
- 5 bathrooms
- Sleeps 12
- Private pool
- Landscaped gardens

## Outdoor area

- Private pool
- Sun loungers
- Al fresco dining
- Landscaped garden
- BBQ and wood oven

Le Residenze dei Potti | Page 2 of 8