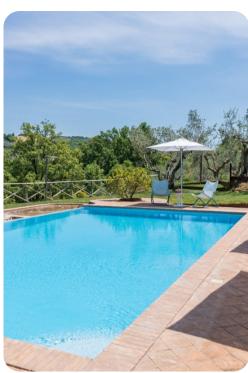

# **Key Features**

- 6 bedrooms
- 5 bathrooms
- Sleeps 12
- Private pool
- Landscaped gardens

## Outdoor area

- Private pool
- Sun loungers
- Al fresco dining
- Landscaped garden
- BBQ and wood oven

Le Residenze dei Potti | Page 2 of 8

#### Good to know

- Pets: Yes, all sizes.
- Pool is open from the last Saturday in April to the first Saturday in October