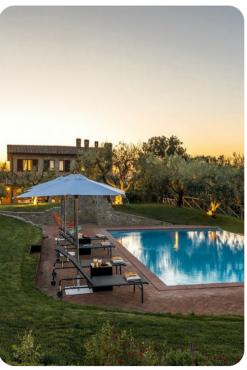

# **Key Features**

- 6 bedrooms
- 5 bathrooms
- Sleeps 12
- Private pool
- Landscaped gardens

## Outdoor area

- Private pool
- Sun loungers
- Al fresco dining
- Landscaped garden
- BBQ and wood oven

Le Residenze dei Potti | Page 2 of 8