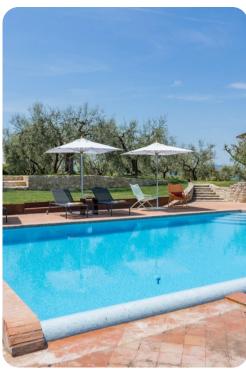

## Outdoor area

- Private pool
- Sun loungers
- Al fresco dining
- Landscaped garden
- BBQ and wood oven

Le Residenze dei Potti | Page 2 of 8

#### Good to know

- Pets: Yes, all sizes.
- Pool is open from the last Saturday in April to the first Saturday in October