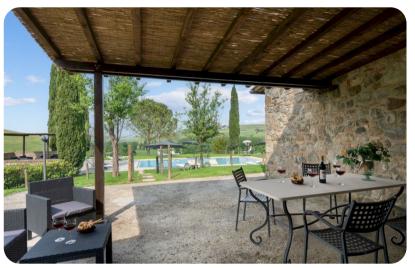

# Living area

- Furnished living room with comfortable sofas and TV
- Dining table and chairs
- Fully equipped kitchen
- Breakfast bar with seating
- Kitchenette on first floor

## Outdoor area

- Private pool
- Sun loungers
- Al fresco dining
- Landscaped garden
- BBQ

Le Colombelline | Page 2 of 8