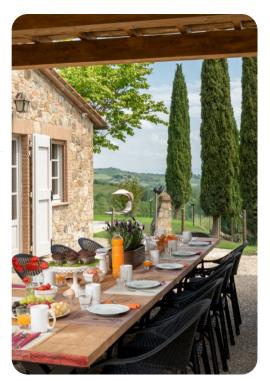

# Living area

- Furnished living room with comfortable sofas and TV
- Dining table and chairs
- Fully equipped kitchen
- Breakfast bar with seating
- Kitchenette on first floor

## Outdoor area

- Private pool
- Sun loungers
- Al fresco dining
- Landscaped garden
- BBQ

Le Colombelline | Page 2 of 8