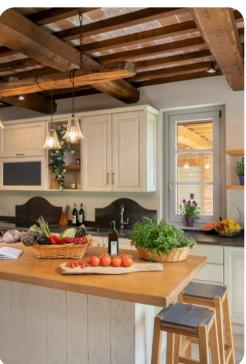

# Living area

- Furnished living room with comfortable sofas and TV
- Dining table and chairs
- Fully equipped kitchen
- Breakfast bar with seating
- Kitchenette on first floor