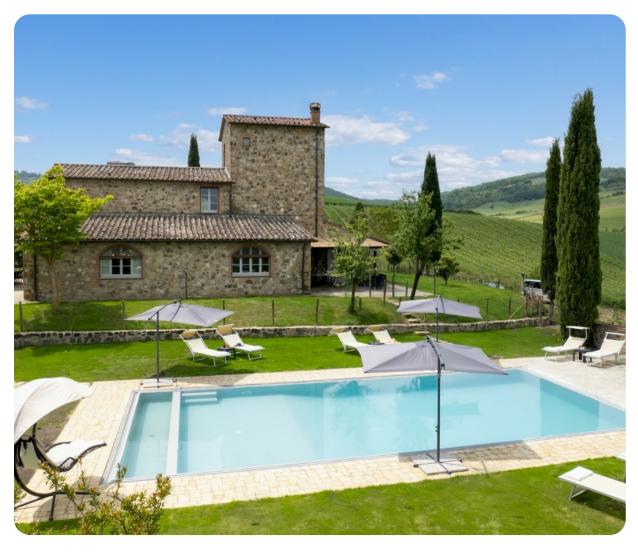

# Le Colombelline

6 🖰 6 റ്റീ 12 🗓 320 sq.mt

# **Key Features**

- 6 bedrooms
- 6 bathrooms
- Sleeps 12
- Private pool
- Landscaped gardens

## Outdoor area

- Private pool
- Sun loungers
- Al fresco dining
- Landscaped garden
- BBQ

Le Colombelline | Page 2 of 8