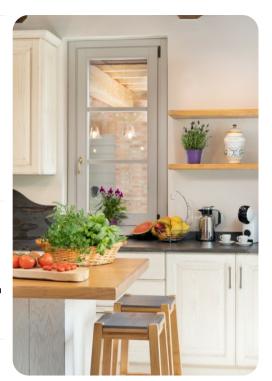

# Living area

- Furnished living room with comfortable sofas and TV
- Dining table and chairs
- Fully equipped kitchen
- Breakfast bar with seating
- Kitchenette on first floor