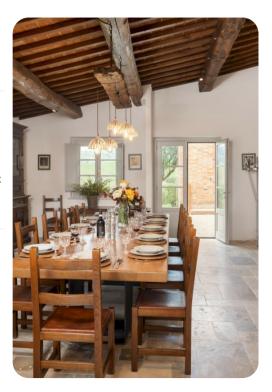

# Living area

- Furnished living room with comfortable sofas and TV
- Dining table and chairs
- Fully equipped kitchen
- Breakfast bar with seating
- Kitchenette on first floor