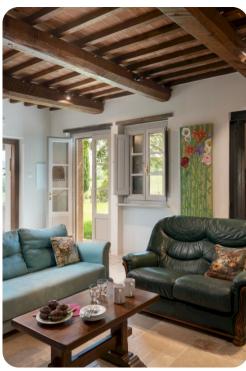

# Living area

- Furnished living room with comfortable sofas and TV
- Dining table and chairs
- Fully equipped kitchen
- Breakfast bar with seating
- Kitchenette on first floor