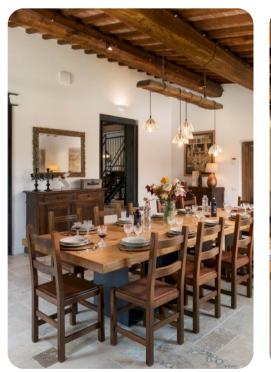

# Living area

- Furnished living room with comfortable sofas and TV
- Dining table and chairs
- Fully equipped kitchen
- Breakfast bar with seating
- Kitchenette on first floor