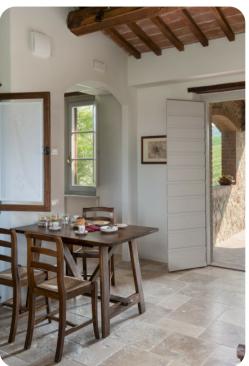

# Living area

- Furnished living room with comfortable sofas and TV
- Dining table and chairs
- Fully equipped kitchen
- Breakfast bar with seating
- Kitchenette on first floor