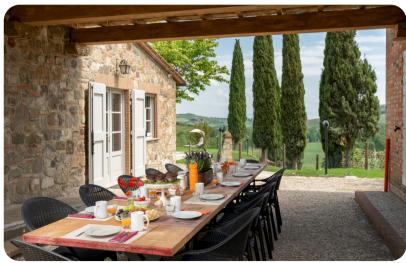

# Living area

- Furnished living room with comfortable sofas and TV
- Dining table and chairs
- Fully equipped kitchen
- Breakfast bar with seating
- Kitchenette on first floor

## Outdoor area

- Private pool
- Sun loungers
- Al fresco dining
- Landscaped garden
- BBQ

Le Colombelline | Page 2 of 8