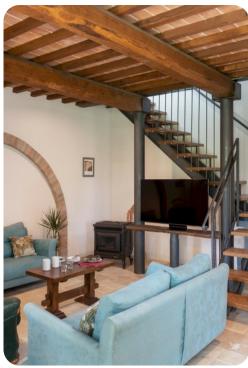

# Living area

- Furnished living room with comfortable sofas and TV
- Dining table and chairs
- Fully equipped kitchen
- Breakfast bar with seating
- Kitchenette on first floor