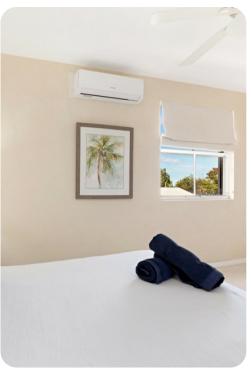

#### Bedrooms

- Bedroom 1 King-size bed
- Bedroom 2 King-size bed
- Bedroom 3 King-size bed

## General

- Air conditioning
- Ceiling fans
- Complimentary wifi
- Bedding and towels included
- Private parking
- Iron and ironing board
- 24 hour security