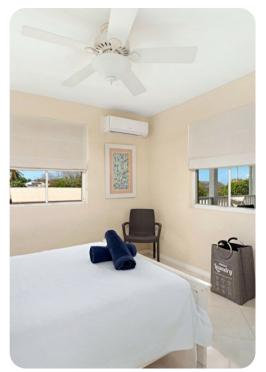

#### Bedrooms

- Bedroom 1 King-size bed
- Bedroom 2 King-size bed
- Bedroom 3 King-size bed

## General

- Air conditioning
- Ceiling fans
- Complimentary wifi
- Bedding and towels included
- Private parking
- Iron and ironing board
- 24 hour security