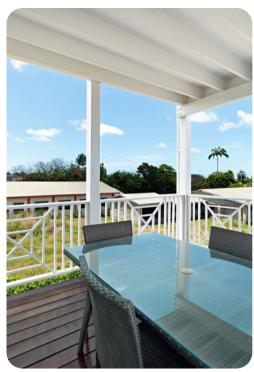

### Outside area

- Warp-around balcony
- Alfresco dining area
- Table and chairs
- Outdoor lounge area
- Communal pool