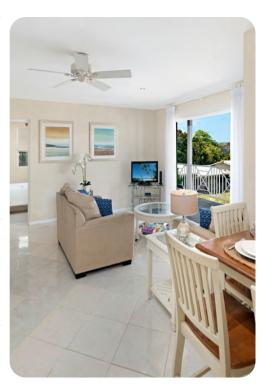

## Living area

- Open-plan living area
- Fully equipped kitchen
- Dining table and chairs
- Tastefully furnished living room with flat-screen TV and comfortable sofas