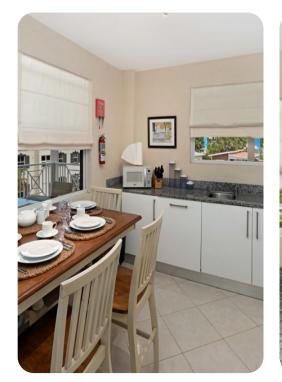

## Living area

- Open-plan living area
- Fully equipped kitchen
- Dining table and chairs
- Tastefully furnished living room with flat-screen TV and comfortable sofas