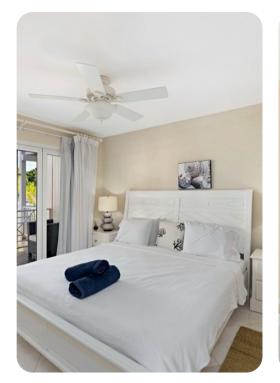

#### Bedrooms

- Bedroom 1 King-size bed
- Bedroom 2 King-size bed
- Bedroom 3 King-size bed

## General

- Air conditioning
- Ceiling fans
- Complimentary wifi
- Bedding and towels included
- Private parking
- Iron and ironing board
- 24 hour security