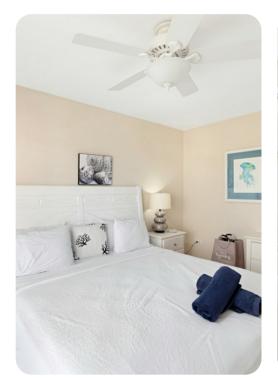

#### Bedrooms

- Bedroom 1 King-size bed
- Bedroom 2 King-size bed
- Bedroom 3 King-size bed

## General

- Air conditioning
- Ceiling fans
- Complimentary wifi
- Bedding and towels included
- Private parking
- Iron and ironing board
- 24 hour security