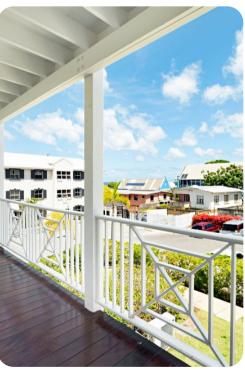

### Outside area

- Warp-around balcony
- Alfresco dining area
- Table and chairs
- Outdoor lounge area
- Communal pool