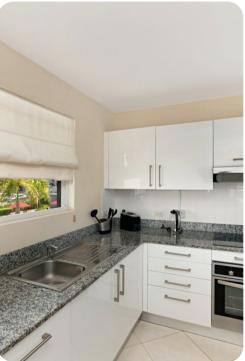

## Living area

- Open-plan living area
- Fully equipped kitchen
- Dining table and chairs
- Tastefully furnished living room with flat-screen TV and comfortable sofas