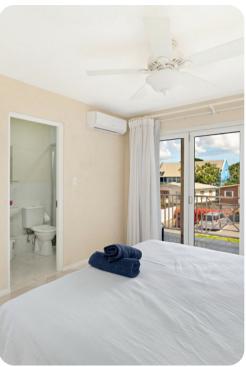

#### Bedrooms

- Bedroom 1 King-size bed
- Bedroom 2 King-size bed
- Bedroom 3 King-size bed

## General

- Air conditioning
- Ceiling fans
- Complimentary wifi
- Bedding and towels included
- Private parking
- Iron and ironing board
- 24 hour security