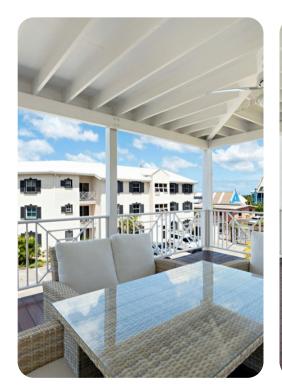

### Outside area

- Warp-around balcony
- Alfresco dining area
- Table and chairs
- Outdoor lounge area
- Communal pool