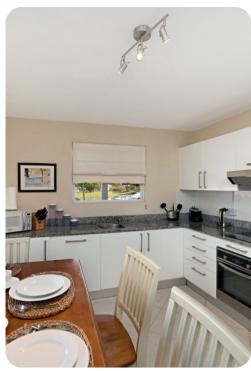

## Living area

- Open-plan living area
- Fully equipped kitchen
- Dining table and chairs
- Tastefully furnished living room with flat-screen TV and comfortable sofas