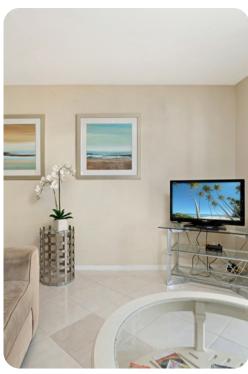

## Living area

- Open-plan living area
- Fully equipped kitchen
- Dining table and chairs
- Tastefully furnished living room with flat-screen TV and comfortable sofas