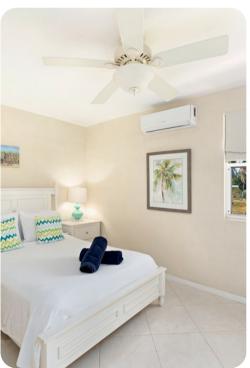

#### Bedrooms

- Bedroom 1 King-size bed
- Bedroom 2 King-size bed
- Bedroom 3 King-size bed

## General

- Air conditioning
- Ceiling fans
- Complimentary wifi
- Bedding and towels included
- Private parking
- Iron and ironing board
- 24 hour security