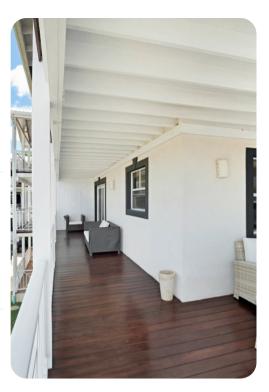

### Outside area

- Warp-around balcony
- Alfresco dining area
- Table and chairs
- Outdoor lounge area
- Communal pool