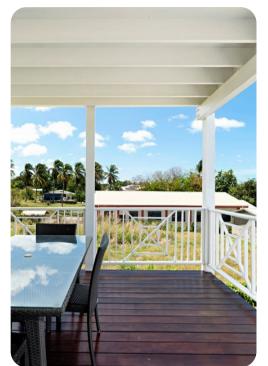

### Outside area

- Warp-around balcony
- Alfresco dining area
- Table and chairs
- Outdoor lounge area
- Communal pool