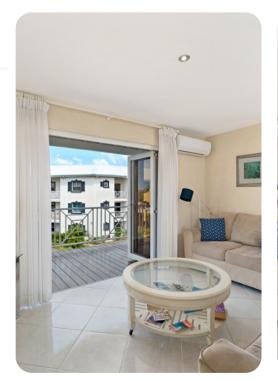

## Living area

- Open-plan living area
- Fully equipped kitchen
- Dining table and chairs
- Tastefully furnished living room with flat-screen TV and comfortable sofas

### Outside area

- Warp-around balcony
- Alfresco dining area
- Table and chairs
- Outdoor lounge area
- Communal pool