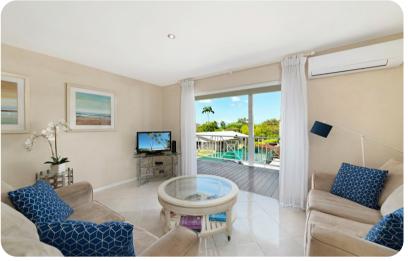

## Living area

- Open-plan living area
- Fully equipped kitchen
- Dining table and chairs
- Tastefully furnished living room with flat-screen TV and comfortable sofas