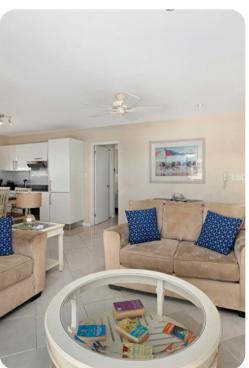

## Living area

- Open-plan living area
- Fully equipped kitchen
- Dining table and chairs
- Tastefully furnished living room with flat-screen TV and comfortable sofas