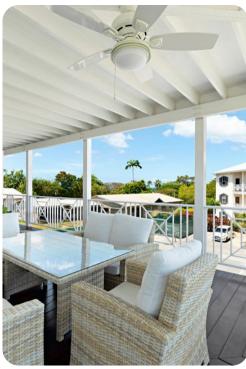

### Outside area

- Warp-around balcony
- Alfresco dining area
- Table and chairs
- Outdoor lounge area
- Communal pool