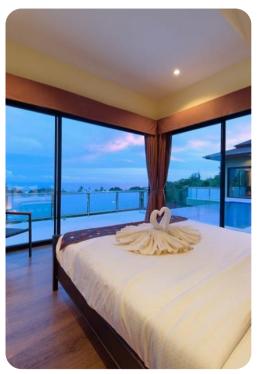

#### **Bedrooms**

- Bedroom 1 King size bed and en-suite shower room. Access to pool terrace. Panoramic views. Safe and hairdryer. Air-conditioning.
- Bedroom 2 Full size bed and en-suite shower room. Access to pool terrace. Panoramic views. Safe and hairdryer. Air-conditioning.
- Bedroom 3 Full size bed and en-suite shower room. Access to pool terrace. Panoramic views. Safe and hairdryer. Air-conditioning.
- Bedroom 4 Full size bed and en-suite shower room. Safe and hairdryer. Air-conditioning.