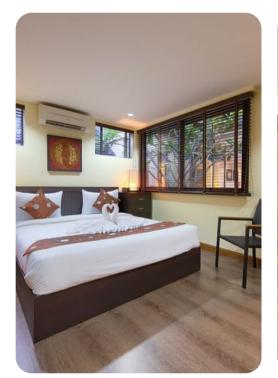

#### **Bedrooms**

- Bedroom 1 King size bed and en-suite shower room. Access to pool terrace. Panoramic views. Safe and hairdryer. Air-conditioning.
- Bedroom 2 Full size bed and en-suite shower room. Access to pool terrace. Panoramic views. Safe and hairdryer. Air-conditioning.
- Bedroom 3 Full size bed and en-suite shower room. Access to pool terrace. Panoramic views. Safe and hairdryer. Air-conditioning.
- Bedroom 4 Full size bed and en-suite shower room. Safe and hairdryer. Air-conditioning.