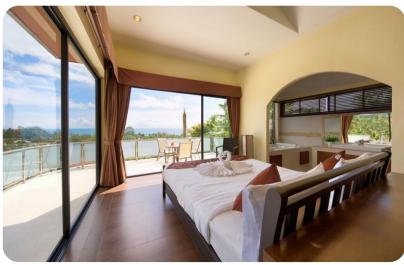

#### **Bedrooms**

- Bedroom 1 King size bed and en-suite shower room. Access to pool terrace. Panoramic views. Safe and hairdryer. Air-conditioning.
- Bedroom 2 Full size bed and en-suite shower room. Access to pool terrace. Panoramic views. Safe and hairdryer. Air-conditioning.
- Bedroom 3 Full size bed and en-suite shower room. Access to pool terrace. Panoramic views. Safe and hairdryer. Air-conditioning.
- Bedroom 4 Full size bed and en-suite shower room. Safe and hairdryer. Air-conditioning.