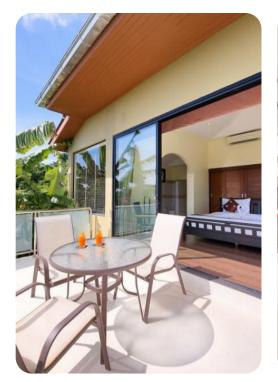

#### **Bedrooms**

- Bedroom 1 King size bed and en-suite shower room. Access to pool terrace. Panoramic views. Safe and hairdryer. Air-conditioning.
- Bedroom 2 Full size bed and en-suite shower room. Access to pool terrace. Panoramic views. Safe and hairdryer. Air-conditioning.
- Bedroom 3 Full size bed and en-suite shower room. Access to pool terrace. Panoramic views. Safe and hairdryer. Air-conditioning.
- Bedroom 4 Full size bed and en-suite shower room. Safe and hairdryer. Air-conditioning.

# General

- Private infinity edge pool
- Covered pool-side terrace with comfortable lounge furniture
- Stunning views
- Bed linen, bath and pool towels provided
- English speaking villa manager
- Digital safe
- 24 Hour security