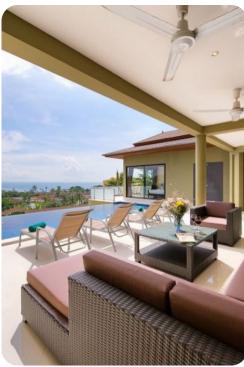

## Living Areas

- Open plan living area with comfortable seating
- Satellite TV
- Slide-away glass doors leading on to the sun terrace
- Fully fitted kitchen
- Breakfast bar with seating
- Stainless steel appliances
- Air-conditioning and ceiling fans

# General

- Private infinity edge pool
- Covered pool-side terrace with comfortable lounge furniture
- Stunning views
- Bed linen, bath and pool towels provided
- English speaking villa manager
- Digital safe
- 24 Hour security