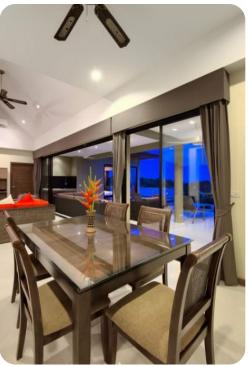

## Living Areas

- Open plan living area with comfortable seating
- Satellite TV
- Slide-away glass doors leading on to the sun terrace
- Fully fitted kitchen
- Breakfast bar with seating
- Stainless steel appliances
- Air-conditioning and ceiling fans