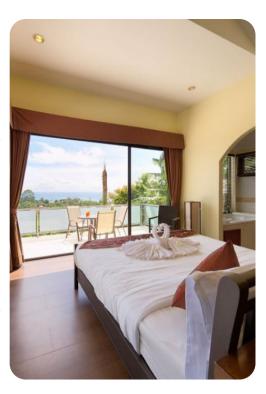

#### **Bedrooms**

- Bedroom 1 King size bed and en-suite shower room. Access to pool terrace. Panoramic views. Safe and hairdryer. Air-conditioning.
- Bedroom 2 Full size bed and en-suite shower room. Access to pool terrace. Panoramic views. Safe and hairdryer. Air-conditioning.
- Bedroom 3 Full size bed and en-suite shower room. Access to pool terrace. Panoramic views. Safe and hairdryer. Air-conditioning.
- Bedroom 4 Full size bed and en-suite shower room. Safe and hairdryer. Air-conditioning.