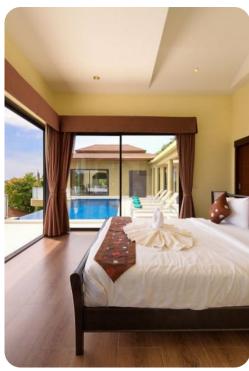

#### **Bedrooms**

- Bedroom 1 King size bed and en-suite shower room. Access to pool terrace. Panoramic views. Safe and hairdryer. Air-conditioning.
- Bedroom 2 Full size bed and en-suite shower room. Access to pool terrace. Panoramic views. Safe and hairdryer. Air-conditioning.
- Bedroom 3 Full size bed and en-suite shower room. Access to pool terrace. Panoramic views. Safe and hairdryer. Air-conditioning.
- Bedroom 4 Full size bed and en-suite shower room. Safe and hairdryer. Air-conditioning.