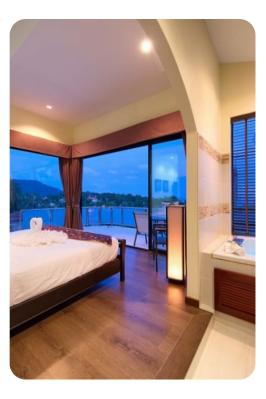

#### **Bedrooms**

- Bedroom 1 King size bed and en-suite shower room. Access to pool terrace. Panoramic views. Safe and hairdryer. Air-conditioning.
- Bedroom 2 Full size bed and en-suite shower room. Access to pool terrace. Panoramic views. Safe and hairdryer. Air-conditioning.
- Bedroom 3 Full size bed and en-suite shower room. Access to pool terrace. Panoramic views. Safe and hairdryer. Air-conditioning.
- Bedroom 4 Full size bed and en-suite shower room. Safe and hairdryer. Air-conditioning.