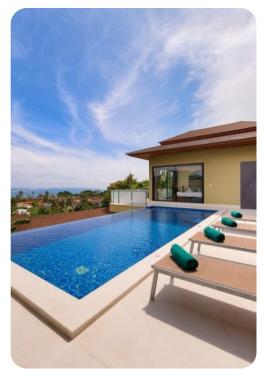

## **Key Features**

- 4 Bedrooms
- 4 Bathrooms
- Sleeps 8
- Private infinity pool

# General

- Private infinity edge pool
- Covered pool-side terrace with comfortable lounge furniture
- Stunning views
- Bed linen, bath and pool towels provided
- English speaking villa manager
- Digital safe
- 24 Hour security