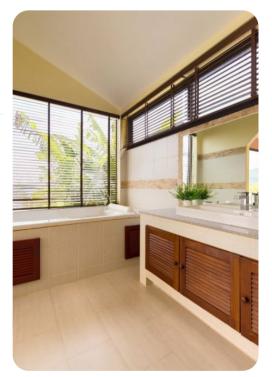

#### **Bedrooms**

- Bedroom 1 King size bed and en-suite shower room. Access to pool terrace. Panoramic views. Safe and hairdryer. Air-conditioning.
- Bedroom 2 Full size bed and en-suite shower room. Access to pool terrace. Panoramic views. Safe and hairdryer. Air-conditioning.
- Bedroom 3 Full size bed and en-suite shower room. Access to pool terrace. Panoramic views. Safe and hairdryer. Air-conditioning.
- Bedroom 4 Full size bed and en-suite shower room. Safe and hairdryer. Air-conditioning.