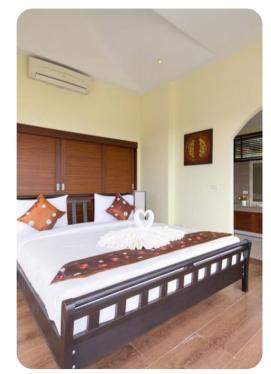

#### **Bedrooms**

- Bedroom 1 King size bed and en-suite shower room. Access to pool terrace. Panoramic views. Safe and hairdryer. Air-conditioning.
- Bedroom 2 Full size bed and en-suite shower room. Access to pool terrace. Panoramic views. Safe and hairdryer. Air-conditioning.
- Bedroom 3 Full size bed and en-suite shower room. Access to pool terrace. Panoramic views. Safe and hairdryer. Air-conditioning.
- Bedroom 4 Full size bed and en-suite shower room. Safe and hairdryer. Air-conditioning.