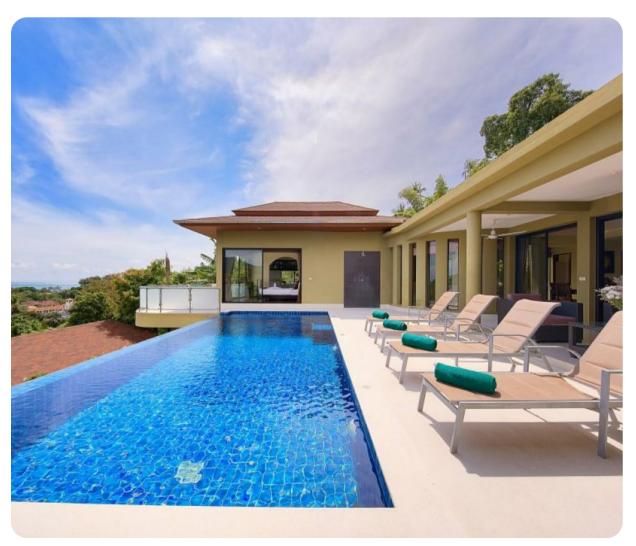

## **Key Features**

- 4 Bedrooms
- 4 Bathrooms
- Sleeps 8
- Private infinity pool

# General

- Private infinity edge pool
- Covered pool-side terrace with comfortable lounge furniture
- Stunning views
- Bed linen, bath and pool towels provided
- English speaking villa manager
- Digital safe
- 24 Hour security