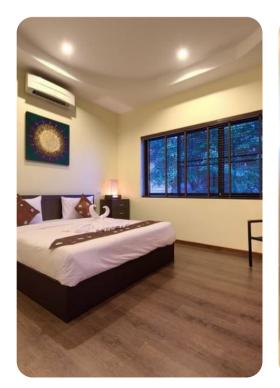

#### **Bedrooms**

- Bedroom 1 King size bed and en-suite shower room. Access to pool terrace. Panoramic views. Safe and hairdryer. Air-conditioning.
- Bedroom 2 Full size bed and en-suite shower room. Access to pool terrace. Panoramic views. Safe and hairdryer. Air-conditioning.
- Bedroom 3 Full size bed and en-suite shower room. Access to pool terrace. Panoramic views. Safe and hairdryer. Air-conditioning.
- Bedroom 4 Full size bed and en-suite shower room. Safe and hairdryer. Air-conditioning.