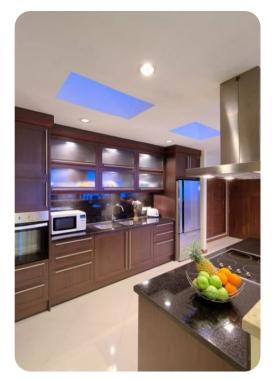

## Living Areas

- Open plan living area with comfortable seating
- Satellite TV
- Slide-away glass doors leading on to the sun terrace
- Fully fitted kitchen
- Breakfast bar with seating
- Stainless steel appliances
- Air-conditioning and ceiling fans