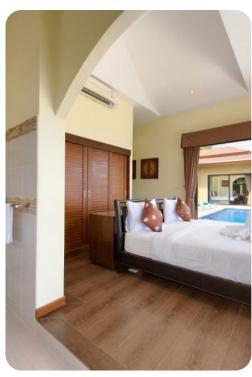

#### **Bedrooms**

- Bedroom 1 King size bed and en-suite shower room. Access to pool terrace. Panoramic views. Safe and hairdryer. Air-conditioning.
- Bedroom 2 Full size bed and en-suite shower room. Access to pool terrace. Panoramic views. Safe and hairdryer. Air-conditioning.
- Bedroom 3 Full size bed and en-suite shower room. Access to pool terrace. Panoramic views. Safe and hairdryer. Air-conditioning.
- Bedroom 4 Full size bed and en-suite shower room. Safe and hairdryer. Air-conditioning.

## Living Areas

- Open plan living area with comfortable seating
- Satellite TV
- Slide-away glass doors leading on to the sun terrace
- Fully fitted kitchen
- Breakfast bar with seating
- Stainless steel appliances
- Air-conditioning and ceiling fans