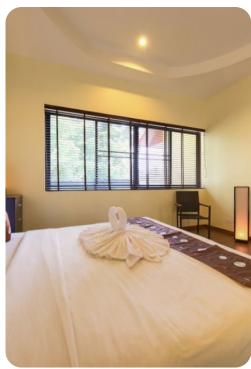

#### **Bedrooms**

- Bedroom 1 King size bed and en-suite shower room. Access to pool terrace. Panoramic views. Safe and hairdryer. Air-conditioning.
- Bedroom 2 Full size bed and en-suite shower room. Access to pool terrace. Panoramic views. Safe and hairdryer. Air-conditioning.
- Bedroom 3 Full size bed and en-suite shower room. Access to pool terrace. Panoramic views. Safe and hairdryer. Air-conditioning.
- Bedroom 4 Full size bed and en-suite shower room. Safe and hairdryer. Air-conditioning.