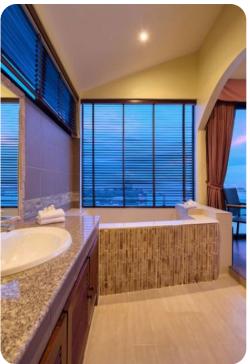

#### **Bedrooms**

- Bedroom 1 King size bed and en-suite shower room. Access to pool terrace. Panoramic views. Safe and hairdryer. Air-conditioning.
- Bedroom 2 Full size bed and en-suite shower room. Access to pool terrace. Panoramic views. Safe and hairdryer. Air-conditioning.
- Bedroom 3 Full size bed and en-suite shower room. Access to pool terrace. Panoramic views. Safe and hairdryer. Air-conditioning.
- Bedroom 4 Full size bed and en-suite shower room. Safe and hairdryer. Air-conditioning.