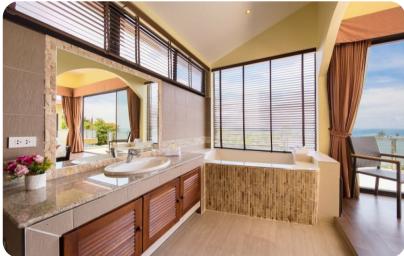

#### **Bedrooms**

- Bedroom 1 King size bed and en-suite shower room. Access to pool terrace. Panoramic views. Safe and hairdryer. Air-conditioning.
- Bedroom 2 Full size bed and en-suite shower room. Access to pool terrace. Panoramic views. Safe and hairdryer. Air-conditioning.
- Bedroom 3 Full size bed and en-suite shower room. Access to pool terrace. Panoramic views. Safe and hairdryer. Air-conditioning.
- Bedroom 4 Full size bed and en-suite shower room. Safe and hairdryer. Air-conditioning.