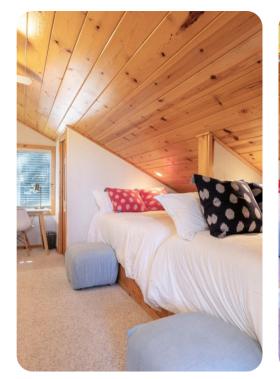

#### Bedrooms

- Bedroom 1 King-size bed
- Bedroom 2 Queen-size bed
- Bedroom 3 Queen-size bed
- Loft 2 double beds