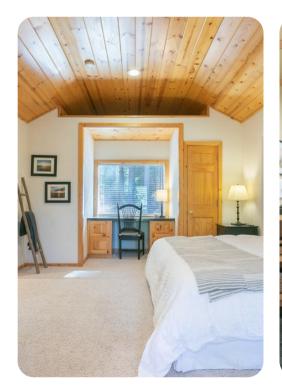

#### Bedrooms

- Bedroom 1 King-size bed
- Bedroom 2 Queen-size bed
- Bedroom 3 Queen-size bed
- Loft 2 double beds