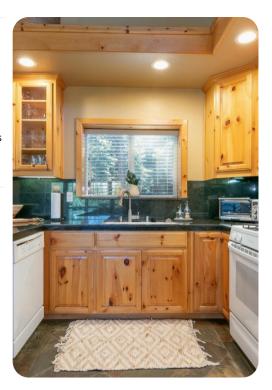

# Living area

- Open-plan living area
- Fully equipped kitchen
- Breakfast bar with seating
- Dining table and chairs
- Tastefully furnished living room with comfortable sofa, fireplace and TV