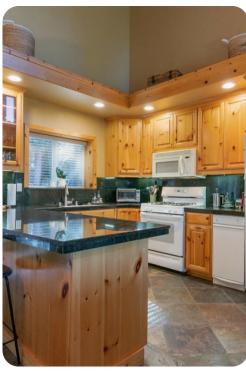

# Living area

- Open-plan living area
- Fully equipped kitchen
- Breakfast bar with seating
- Dining table and chairs
- Tastefully furnished living room with comfortable sofa, fireplace and TV