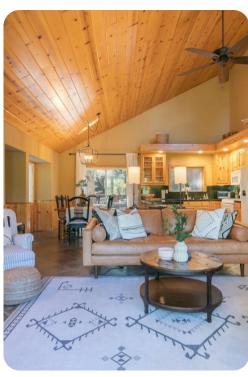

# Living area

- Open-plan living area
- Fully equipped kitchen
- Breakfast bar with seating
- Dining table and chairs
- Tastefully furnished living room with comfortable sofa, fireplace and TV