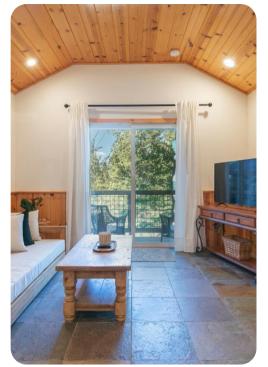

# Living area

- Open-plan living area
- Fully equipped kitchen
- Breakfast bar with seating
- Dining table and chairs
- Tastefully furnished living room with comfortable sofa, fireplace and TV