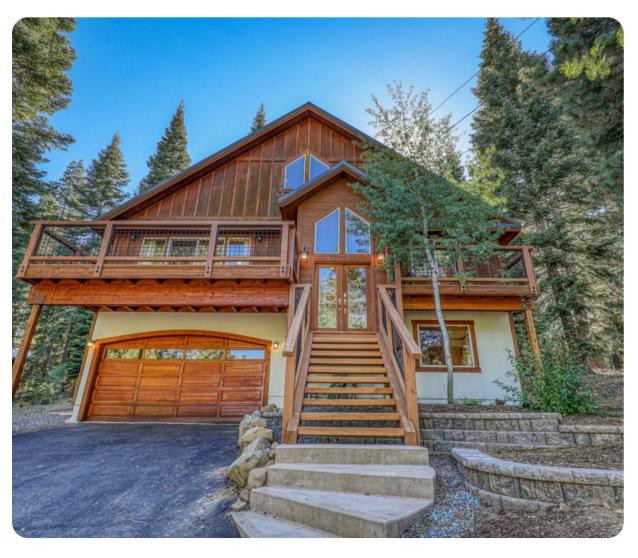

# Lake Tahoe 15

# **Key Features**

- 3 bedrooms
- 2.5 bathrooms
- Sleeps 8
- Hot tub
- Game room
- Private Deck