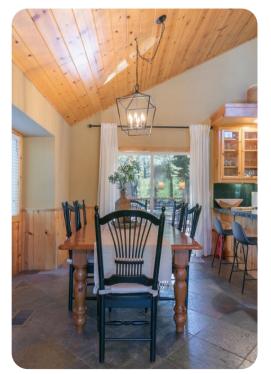

# Living area

- Open-plan living area
- Fully equipped kitchen
- Breakfast bar with seating
- Dining table and chairs
- Tastefully furnished living room with comfortable sofa, fireplace and TV