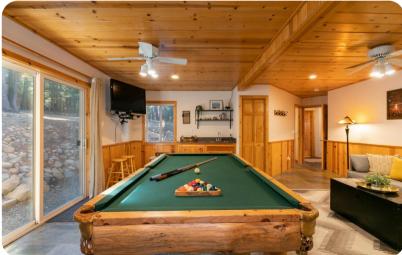

#### Home entertainment

• Game room with wet bar, TV, pool table, fireplace and sofa