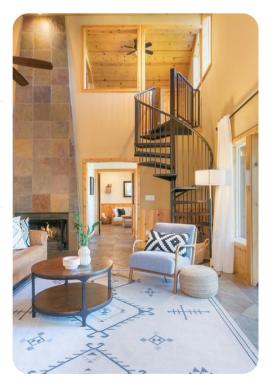

#### Bedrooms

- Bedroom 1 King-size bed
- Bedroom 2 Queen-size bed
- Bedroom 3 Queen-size bed
- Loft 2 double beds

# Living area

- Open-plan living area
- Fully equipped kitchen
- Breakfast bar with seating
- Dining table and chairs
- Tastefully furnished living room with comfortable sofa, fireplace and TV