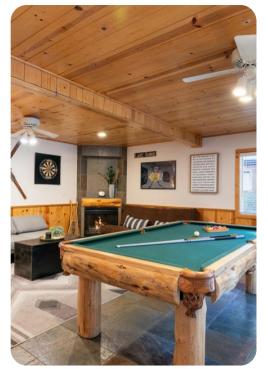

#### Home entertainment

• Game room with wet bar, TV, pool table, fireplace and sofa