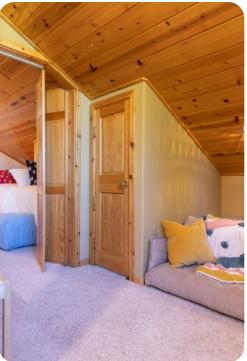

#### Bedrooms

- Bedroom 1 King-size bed
- Bedroom 2 Queen-size bed
- Bedroom 3 Queen-size bed
- Loft 2 double beds