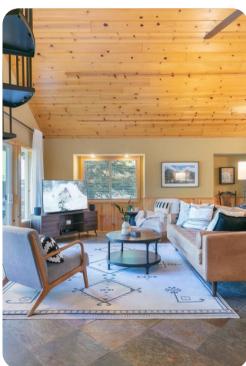

# Living area

- Open-plan living area
- Fully equipped kitchen
- Breakfast bar with seating
- Dining table and chairs
- Tastefully furnished living room with comfortable sofa, fireplace and TV