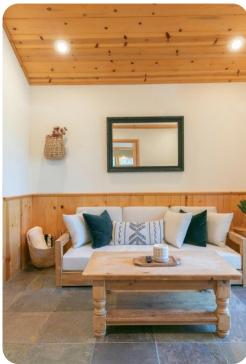

# Living area

- Open-plan living area
- Fully equipped kitchen
- Breakfast bar with seating
- Dining table and chairs
- Tastefully furnished living room with comfortable sofa, fireplace and TV