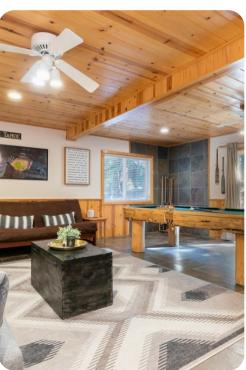

#### Home entertainment

• Game room with wet bar, TV, pool table, fireplace and sofa