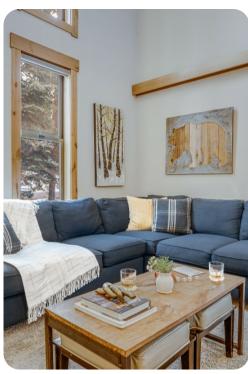

## Living Area

- Open-plan living area
- Tastefully furnished living room with comfortable sofa, fireplace and TV
- Fully equipped kitchen
- Breakfast bar with seating
- Dining table and chairs
- Upstairs additional TV room with a pull-out couch