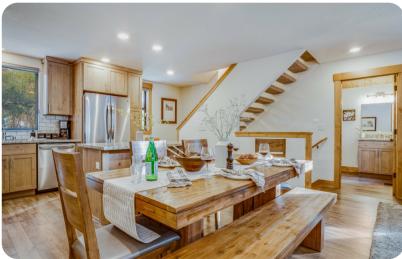

## Living Area

- Open-plan living area
- Tastefully furnished living room with comfortable sofa, fireplace and TV
- Fully equipped kitchen
- Breakfast bar with seating
- Dining table and chairs
- Upstairs additional TV room with a pull-out couch