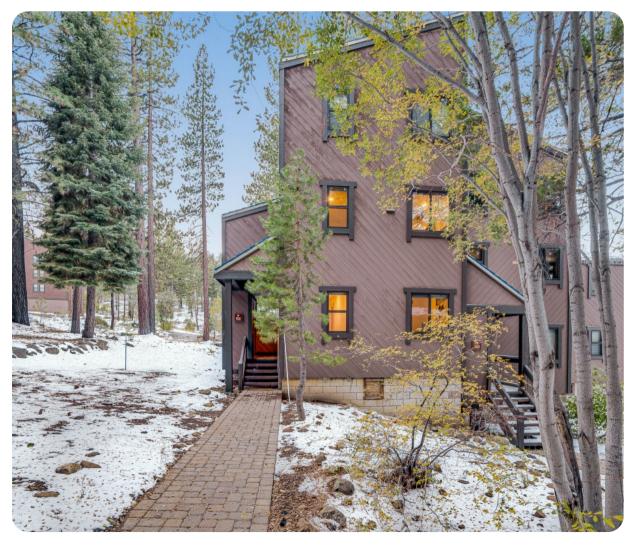

Lake Tahoe

# Lake Tahoe 130

<u>₽</u> 2 00 9







## **Key Features**

- 4 bedrooms
- 2 bathrooms
- Sleeps 9

## Bedrooms

- Bedroom 1 King-size bed
- Bedroom 2 Sofa bed and twin bed
- Bedroom 3 King-size bed
- Bedroom 4 Bunk bed and twin bed

## Living Area

- Open-plan living area
- Tastefully furnished living room with comfortable sofa, fireplace and TV
- Fully equipped kitchen
- Breakfast bar with seating
- Dining table and chairs
- Upstairs additional TV room with a pull-out couch

## **Outdoor Area**

Balcony with alfresco dining and BBQ

## General

- Bedding and towels provided
- Complimentary wifi
- Private parking









Lake Tahoe 130 | Page 2 of 8

## **Northstar Resort Community**

Each home is provided with 2 guest passes which allow exclusive access to the Northstar Resort Community (a nominal charge may apply for s