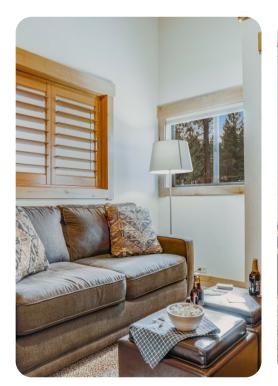

## Living Area

- Open-plan living area
- Tastefully furnished living room with comfortable sofa, fireplace and TV
- Fully equipped kitchen
- Breakfast bar with seating
- Dining table and chairs
- Upstairs additional TV room with a pull-out couch