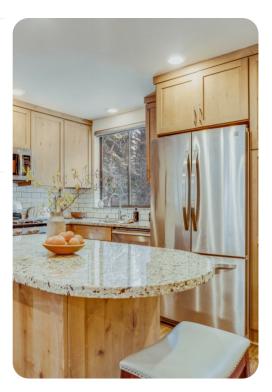

## Living Area

- Open-plan living area
- Tastefully furnished living room with comfortable sofa, fireplace and TV
- Fully equipped kitchen
- Breakfast bar with seating
- Dining table and chairs
- Upstairs additional TV room with a pull-out couch