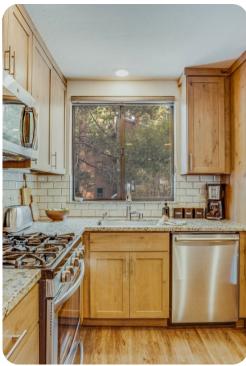

## Living Area

- Open-plan living area
- Tastefully furnished living room with comfortable sofa, fireplace and TV
- Fully equipped kitchen
- Breakfast bar with seating
- Dining table and chairs
- Upstairs additional TV room with a pull-out couch