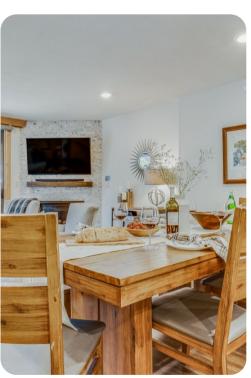

## Living Area

- Open-plan living area
- Tastefully furnished living room with comfortable sofa, fireplace and TV
- Fully equipped kitchen
- Breakfast bar with seating
- Dining table and chairs
- Upstairs additional TV room with a pull-out couch