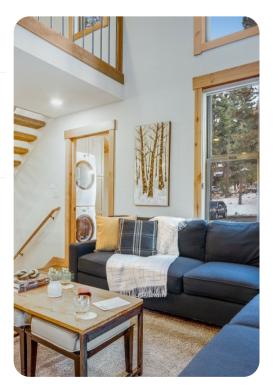

## Living Area

- Open-plan living area
- Tastefully furnished living room with comfortable sofa, fireplace and TV
- Fully equipped kitchen
- Breakfast bar with seating
- Dining table and chairs
- Upstairs additional TV room with a pull-out couch