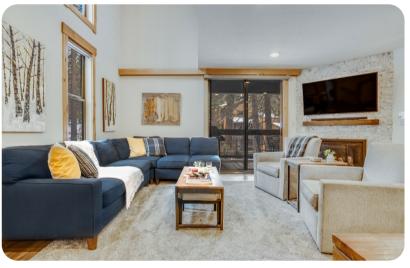

## Living Area

- Open-plan living area
- Tastefully furnished living room with comfortable sofa, fireplace and TV
- Fully equipped kitchen
- Breakfast bar with seating
- Dining table and chairs
- Upstairs additional TV room with a pull-out couch