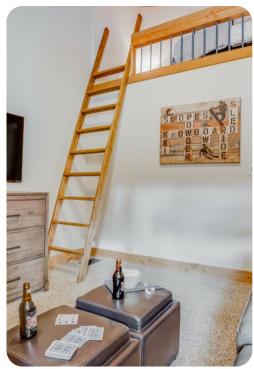

## Bedrooms

- Bedroom 1 King-size bed
- Bedroom 2 Sofa bed and twin bed
- Bedroom 3 King-size bed
- Bedroom 4 Bunk bed and twin bed

## Living Area

- Open-plan living area
- Tastefully furnished living room with comfortable sofa, fireplace and TV
- Fully equipped kitchen
- Breakfast bar with seating
- Dining table and chairs
- Upstairs additional TV room with a pull-out couch