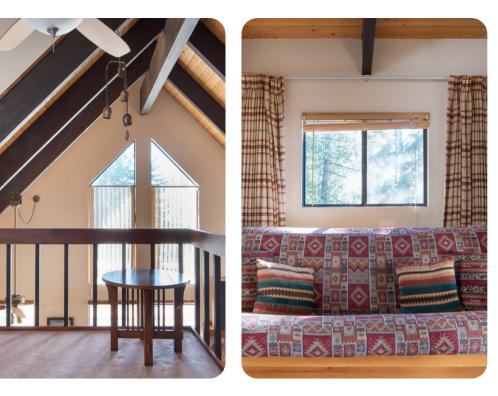

Offering a true cabin at the lake vacation experience, this home is perfect for a large group of friends. The kitchen opens off the living room where you can keep cozy by the fireplace and enjoy spacious vaulted ceilings. The three bedrooms have queen size beds and the loft has a full sized futon.