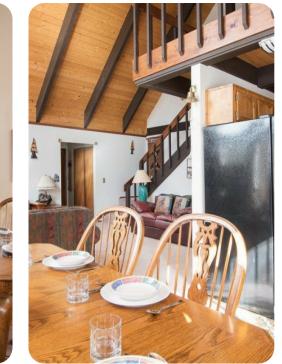

The home also offers a full kitchen and an open dining area with access to the deck. Wireless internet connection is available for your convenience and this home is pet friendly.

Lake Tahoe 13 | Page 2 of 8