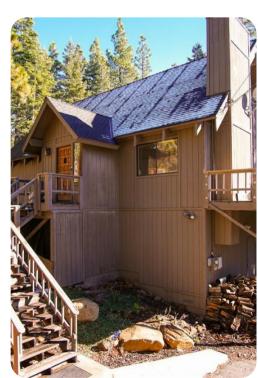

© Lake Tahoe 13

🔤 3 🚰 2 🖧 8

Lake Tahoe 13 | Page 1 of 8

This 3 bedroom plus loft, 2 bath home is in a great location in North Shore Lake Tahoe, at the heart of the Sierra Nevada Mountains, and offers unique country charm that will surely be a highlight of your stay. The property is located near Brockway Golf Course, less than a one mile stroll down to the gorgeous lake, and features a large wrap-around deck.

Offering a true cabin at the lake vacation experience, this home is perfect for a large group of friends. The kitchen opens off the living room where you can keep cozy by the fireplace and enjoy spacious vaulted ceilings. The three bedrooms have queen size beds and the loft has a full sized futon.