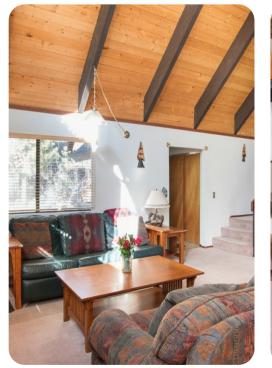

Offering a true cabin at the lake vacation experience, this home is perfect for a large group of friends. The kitchen opens off the living room where you can keep cozy by the fireplace and enjoy spacious vaulted ceilings. The three bedrooms have queen size beds and the loft has a full sized futon.