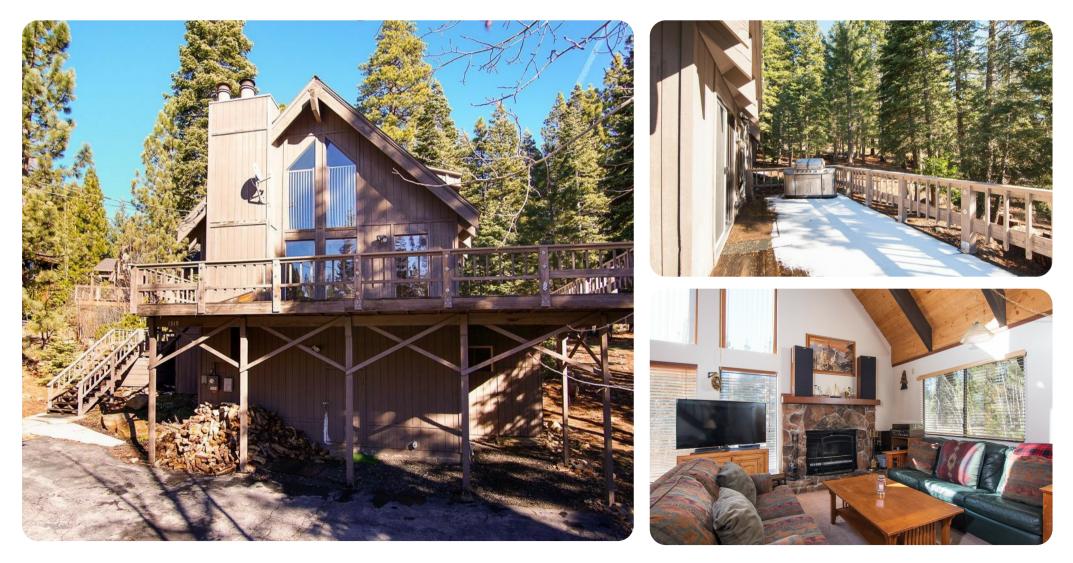

© Lake Tahoe 13

🔤 3 🚰 2 🖧 8

Lake Tahoe 13 | Page 1 of 8

This 3 bedroom plus loft, 2 bath home is in a great location in North Shore Lake Tahoe, at the heart of the Sierra Nevada Mountains, and offers unique country charm that will surely be a highlight of your stay. The property is located near Brockway Golf Course, less than a one mile stroll down to the gorgeous lake, and features a large wrap-around deck.

Offering a true cabin at the lake vacation experience, this home is perfect for a large group of friends. The kitchen opens off the living room where you can keep cozy by the fireplace and enjoy spacious vaulted ceilings. The three bedrooms have queen size beds and the loft has a full sized futon.

The home also offers a full kitchen and an open dining area with access to the deck. Wireless internet connection is available for your convenience and this home is pet friendly.

Lake Tahoe 13 | Page 2 of 8