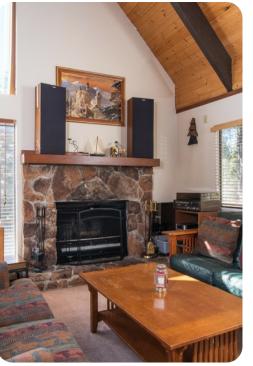

Offering a true cabin at the lake vacation experience, this home is perfect for a large group of friends. The kitchen opens off the living room where you can keep cozy by the fireplace and enjoy spacious vaulted ceilings. The three bedrooms have queen size beds and the loft has a full sized futon.

The home also offers a full kitchen and an open dining area with access to the deck. Wireless internet connection is available for your convenience and this home is pet friendly.

Lake Tahoe 13 | Page 2 of 8