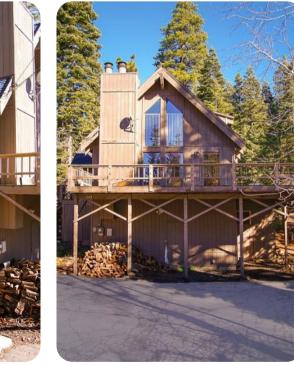

© Lake Tahoe 13

🔤 3 🚰 2 🖧 8

Lake Tahoe 13 | Page 1 of 8

This 3 bedroom plus loft, 2 bath home is in a great location in North Shore Lake Tahoe, at the heart of the Sierra Nevada Mountains, and offers unique country charm that will surely be a highlight of your stay. The property is located near Brockway Golf Course, less than a one mile stroll down to the gorgeous lake, and features a large wrap-around deck.

Offering a true cabin at the lake vacation experience, this home is perfect for a large group of friends. The kitchen opens off the living room where you can keep cozy by the fireplace and enjoy spacious vaulted ceilings. The three bedrooms have queen size beds and the loft has a full sized futon.