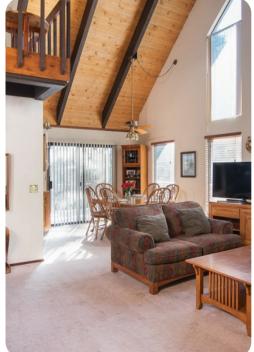

© Lake Tahoe 13

🔤 3 🚰 2 🖧 8

Lake Tahoe 13 | Page 1 of 8

This 3 bedroom plus loft, 2 bath home is in a great location in North Shore Lake Tahoe, at the heart of the Sierra Nevada Mountains, and offers unique country charm that will surely be a highlight of your stay. The property is located near Brockway Golf Course, less than a one mile stroll down to the gorgeous lake, and features a large wrap-around deck.

Offering a true cabin at the lake vacation experience, this home is perfect for a large group of friends. The kitchen opens off the living room where you can keep cozy by the fireplace and enjoy spacious vaulted ceilings. The three bedrooms have queen size beds and the loft has a full sized futon.

The home also offers a full kitchen and an open dining area with access to the deck. Wireless internet connection is available for your convenience and this home is pet friendly.

Lake Tahoe 13 | Page 2 of 8