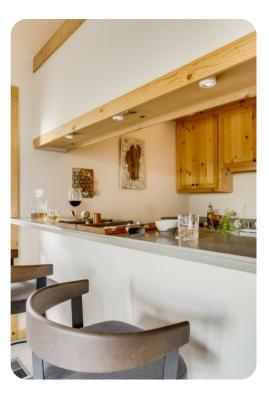

## Living Area

- Open-plan living area
- Tastefully furnished living room with comfortable sofa, fireplace and TV
- Fully equipped kitchen
- Breakfast bar with seating
- Dining table and chairs