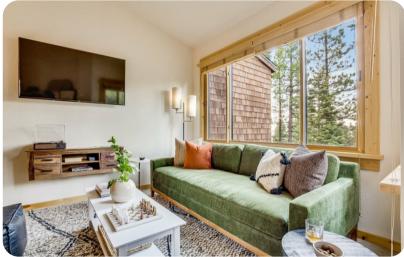

## Living Area

- Open-plan living area
- Tastefully furnished living room with comfortable sofa, fireplace and TV
- Fully equipped kitchen
- Breakfast bar with seating
- Dining table and chairs