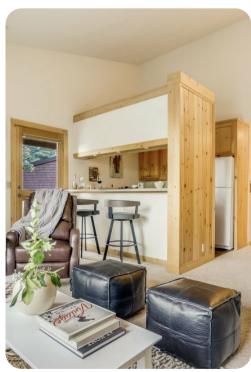

## Living Area

- Open-plan living area
- Tastefully furnished living room with comfortable sofa, fireplace and TV
- Fully equipped kitchen
- Breakfast bar with seating
- Dining table and chairs