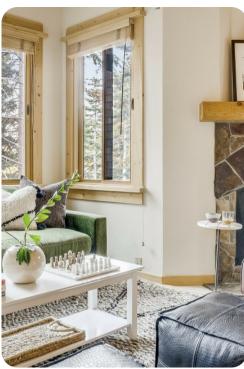

## Living Area

- Open-plan living area
- Tastefully furnished living room with comfortable sofa, fireplace and TV
- Fully equipped kitchen
- Breakfast bar with seating
- Dining table and chairs