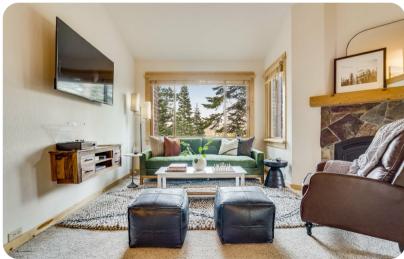

## Living Area

- Open-plan living area
- Tastefully furnished living room with comfortable sofa, fireplace and TV
- Fully equipped kitchen
- Breakfast bar with seating
- Dining table and chairs