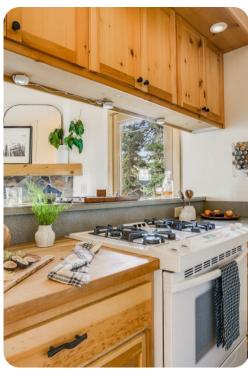

## Living Area

- Open-plan living area
- Tastefully furnished living room with comfortable sofa, fireplace and TV
- Fully equipped kitchen
- Breakfast bar with seating
- Dining table and chairs