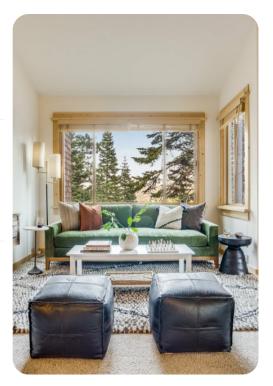

## Living Area

- Open-plan living area
- Tastefully furnished living room with comfortable sofa, fireplace and TV
- Fully equipped kitchen
- Breakfast bar with seating
- Dining table and chairs