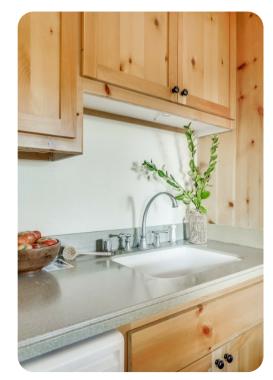

## Living Area

- Open-plan living area
- Tastefully furnished living room with comfortable sofa, fireplace and TV
- Fully equipped kitchen
- Breakfast bar with seating
- Dining table and chairs