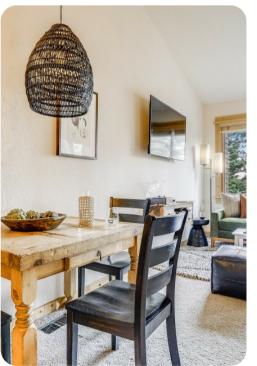

## Living Area

- Open-plan living area
- Tastefully furnished living room with comfortable sofa, fireplace and TV
- Fully equipped kitchen
- Breakfast bar with seating
- Dining table and chairs