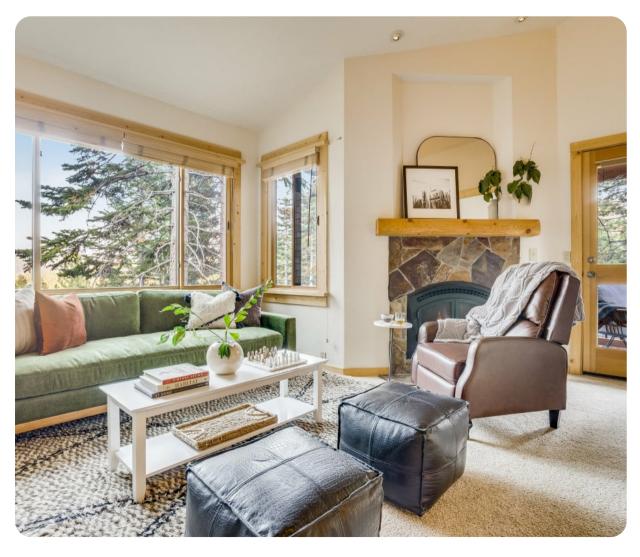

## Living Area

- Open-plan living area
- Tastefully furnished living room with comfortable sofa, fireplace and TV
- Fully equipped kitchen
- Breakfast bar with seating
- Dining table and chairs