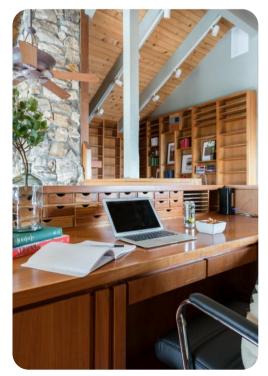

## Living Area

- Open-plan living area
- Tastefully furnished living room with comfortable sofa, fireplace and TV
- Fully equipped kitchen
- Dining table and chairs