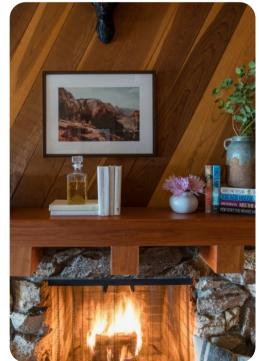

## Living Area

- Open-plan living area
- Tastefully furnished living room with comfortable sofa, fireplace and TV
- Fully equipped kitchen
- Dining table and chairs