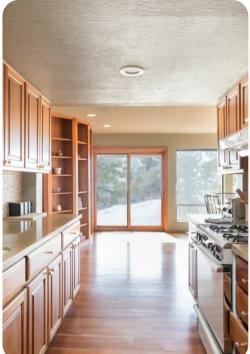

## Living Area

- Open-plan living area
- Tastefully furnished living room with comfortable sofa, fireplace and TV
- Fully equipped kitchen
- Dining table and chairs