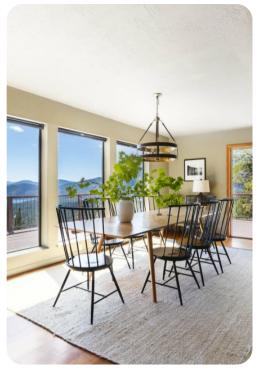

## Living Area

- Open-plan living area
- Tastefully furnished living room with comfortable sofa, fireplace and TV
- Fully equipped kitchen
- Dining table and chairs