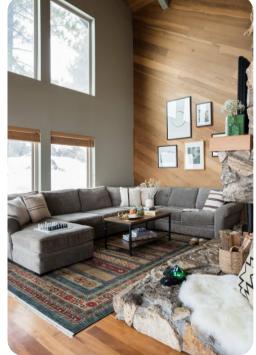

## Living Area

- Open-plan living area
- Tastefully furnished living room with comfortable sofa, fireplace and TV
- Fully equipped kitchen
- Dining table and chairs