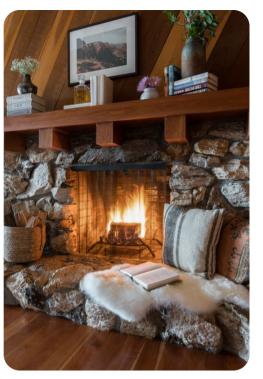

## Living Area

- Open-plan living area
- Tastefully furnished living room with comfortable sofa, fireplace and TV
- Fully equipped kitchen
- Dining table and chairs