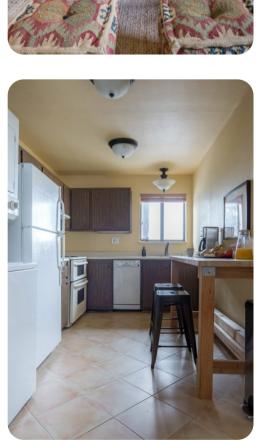

## Living Area

- Open-plan living area
- Tastefully furnished living room with comfortable sofa, fireplace and TV
- Fully equipped kitchen
- Dining table and chairs