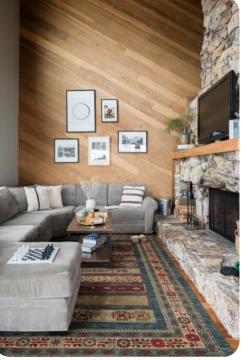

## Living Area

- Open-plan living area
- Tastefully furnished living room with comfortable sofa, fireplace and TV
- Fully equipped kitchen
- Dining table and chairs