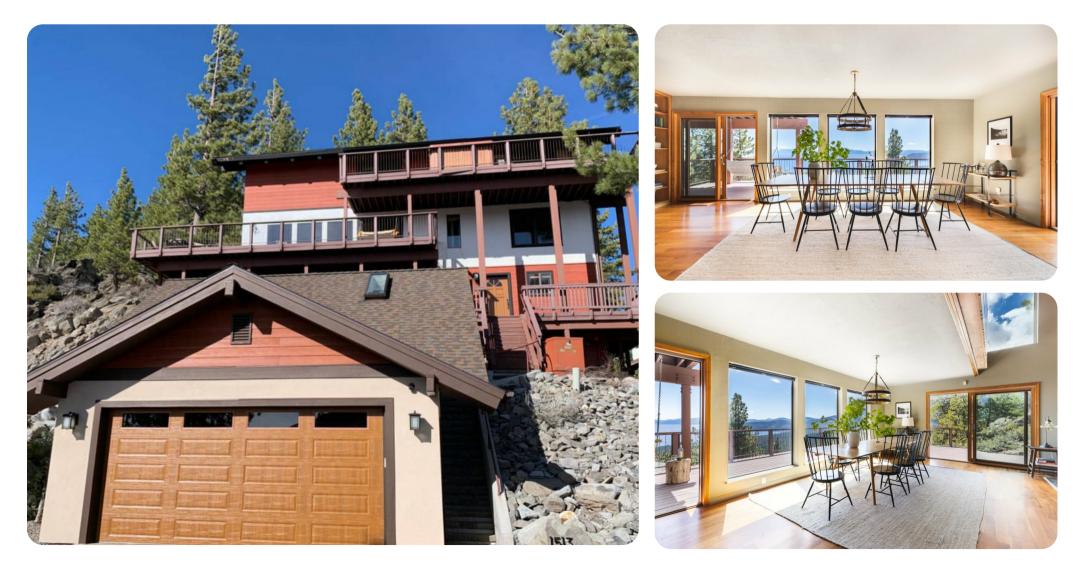

Nevada
 Lake Tahoe 122

🗠 4 🖺 3 🖧 9 뒢 3286 sq.ft

Lake Tahoe 122 | Page 1 of 8

## Living Area

- Open-plan living area
- Tastefully furnished living room with comfortable sofa, fireplace and TV
- Fully equipped kitchen
- Dining table and chairs