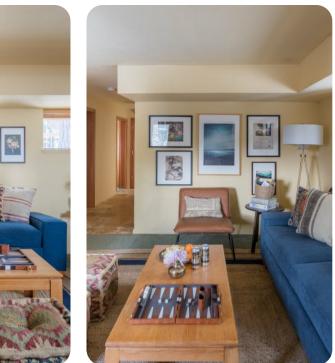

## Living Area

- Open-plan living area
- Tastefully furnished living room with comfortable sofa, fireplace and TV
- Fully equipped kitchen
- Dining table and chairs