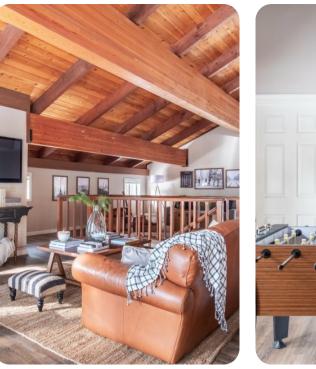

## Living Area

- Open-plan living area
- Tastefully furnished living room with comfortable sofa, fireplace and TV
- Fully equipped kitchen
- Breakfast bar with seating
- Dining table and chairs