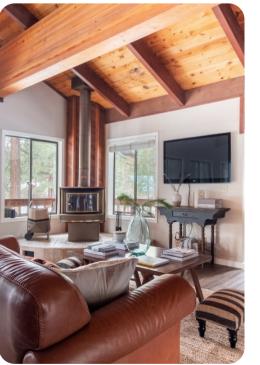

## Living Area

- Open-plan living area
- Tastefully furnished living room with comfortable sofa, fireplace and TV
- Fully equipped kitchen
- Breakfast bar with seating
- Dining table and chairs