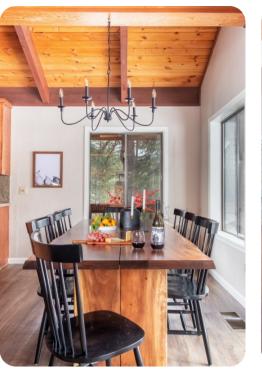

## Living Area

- Open-plan living area
- Tastefully furnished living room with comfortable sofa, fireplace and TV
- Fully equipped kitchen
- Breakfast bar with seating
- Dining table and chairs