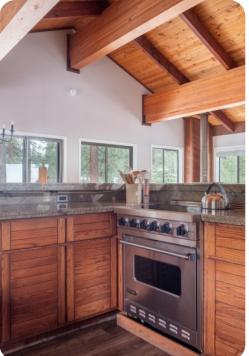

## Living Area

- Open-plan living area
- Tastefully furnished living room with comfortable sofa, fireplace and TV
- Fully equipped kitchen
- Breakfast bar with seating
- Dining table and chairs