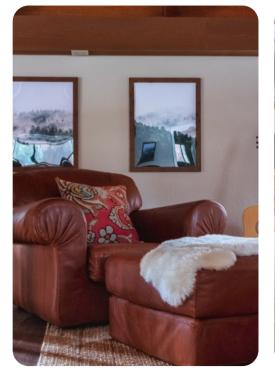

## Living Area

- Open-plan living area
- Tastefully furnished living room with comfortable sofa, fireplace and TV
- Fully equipped kitchen
- Breakfast bar with seating
- Dining table and chairs