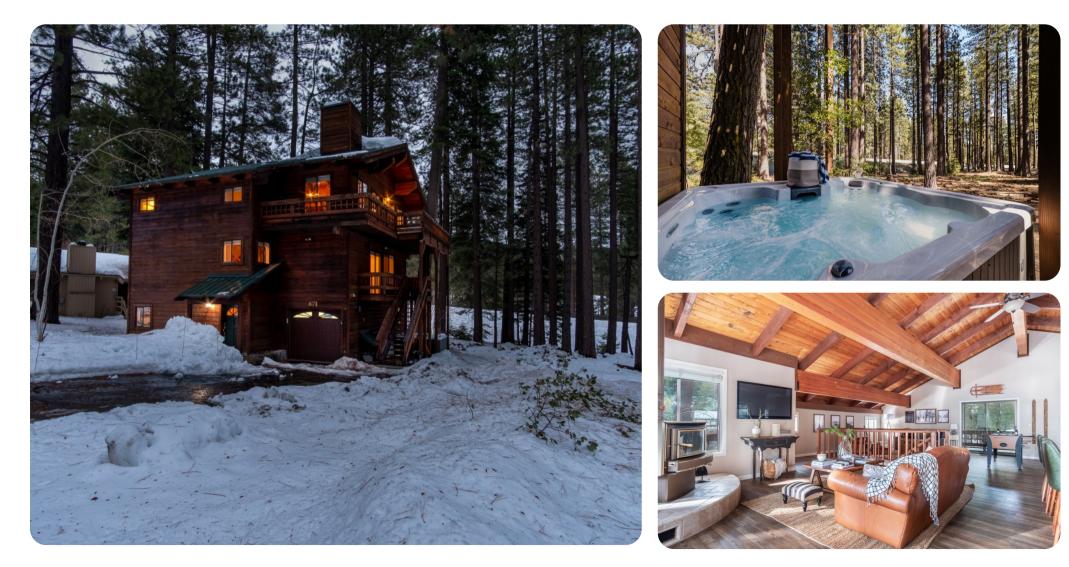

Nevada
Lake Tahoe 120

(파 4 🗁 3 🖧 8 🗄 2387 sq.ft

Lake Tahoe 120 | Page 1 of 7

#### **Key Features**

- 4 bedrooms
- 3 bathrooms
- Sleeps 8
- Hot tub

## Outdoor Area

- Hot tub
- Deck with alfresco dining and BBQ