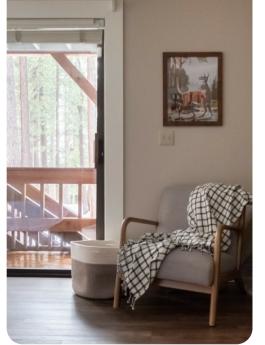

## Living Area

- Open-plan living area
- Tastefully furnished living room with comfortable sofa, fireplace and TV
- Fully equipped kitchen
- Breakfast bar with seating
- Dining table and chairs