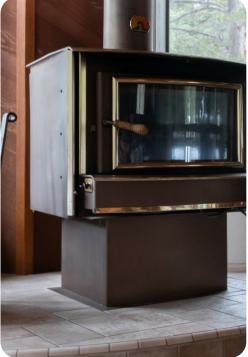

## Living Area

- Open-plan living area
- Tastefully furnished living room with comfortable sofa, fireplace and TV
- Fully equipped kitchen
- Breakfast bar with seating
- Dining table and chairs