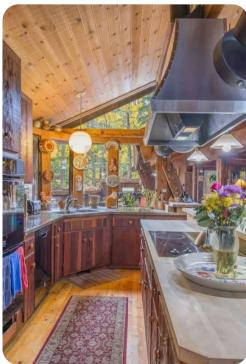

## Living Area

- Open-plan living area
- Tastefully furnished living room with comfortable sofa, fireplace and TV
- Fully equipped kitchen
- Breakfast bar with seating
- Dining table and chairs