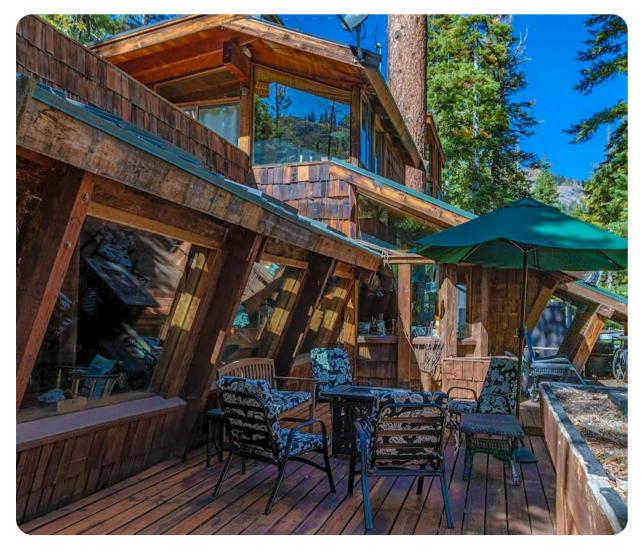

Lake Tahoe

# Lake Tahoe 116

<u>№</u> 5 <del>%</del> 4 % 12







## **Key Features**

- 5 bedrooms
- 4 bathrooms
- Sleeps 12

#### **Bedrooms**

- Bedroom 1 Queen-size bed
- Bedroom 2 Queen-size bed
- Bedroom 3 Queen-size bed
- Bedroom 4 King-size bed
- Bedroom 5 King-size bed

## Living Area

- Open-plan living area
- Tastefully furnished living room with comfortable sofa, fireplace and TV
- Fully equipped kitchen
- Breakfast bar with seating
- Dining table and chairs

## Outdoor Area

- Deck with alfresco dining and BBQ
- Fire pit

## General

- Bedding and towels provided
- Complimentary wifi
- Private parking









Lake Tahoe 116 | Page 2 of 7

## Good to know

- Unfortunately, pets are not allowed at this home.
- Home is not suitable for small children.
- Due to extreme wildfire risk, any type of outdoor wood burning fireplaces, fire pits,