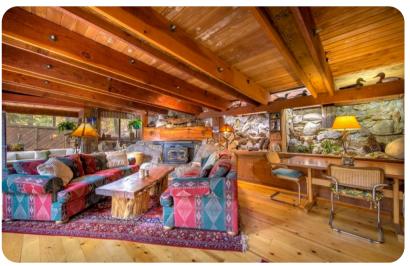

## Living Area

- Open-plan living area
- Tastefully furnished living room with comfortable sofa, fireplace and TV
- Fully equipped kitchen
- Breakfast bar with seating
- Dining table and chairs