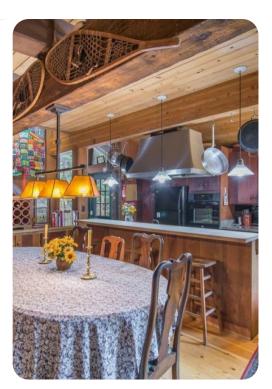

## Living Area

- Open-plan living area
- Tastefully furnished living room with comfortable sofa, fireplace and TV
- Fully equipped kitchen
- Breakfast bar with seating
- Dining table and chairs