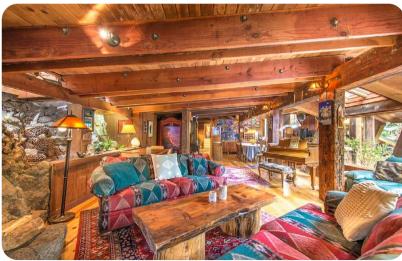

## Living Area

- Open-plan living area
- Tastefully furnished living room with comfortable sofa, fireplace and TV
- Fully equipped kitchen
- Breakfast bar with seating
- Dining table and chairs