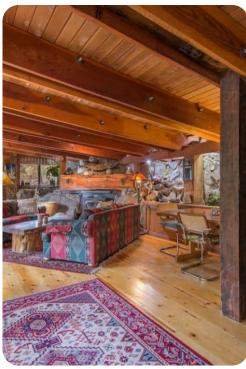

## Living Area

- Open-plan living area
- Tastefully furnished living room with comfortable sofa, fireplace and TV
- Fully equipped kitchen
- Breakfast bar with seating
- Dining table and chairs