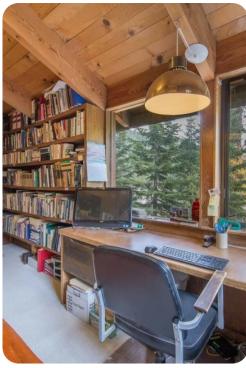

## Living Area

- Open-plan living area
- Tastefully furnished living room with comfortable sofa, fireplace and TV
- Fully equipped kitchen
- Breakfast bar with seating
- Dining table and chairs