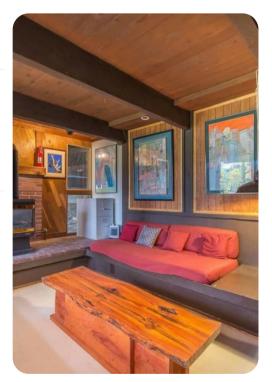

## Living Area

- Open-plan living area
- Tastefully furnished living room with comfortable sofa, fireplace and TV
- Fully equipped kitchen
- Breakfast bar with seating
- Dining table and chairs