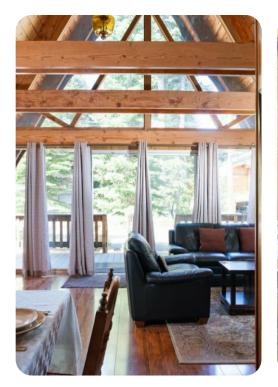

## Lake Tahoe 11

This charming 3 bedroom plus loft, 1.5 bathroom A Frame home is conveniently located near Alpine Meadows & Squaw Valley, and just 5 minutes to the lake and transit center.

The home comfortably sleeps up to 8 guests and is equipped with all the basic necessities for a stress-free stay. You will enjoy the big back yard surrounded by gorgeous scenery, which can be accessed from two of the bedrooms and provides patio furniture for spending time outdoors. A cozy living room offers plenty of comfortable seating and a flat screen TV with cable. There is also a lounging area in a loft, which houses two twin sized beds and a recliner. Wireless internet is available for guest use, and the home is pet-friendly. This unique home is at the height of Lake Tahoe charm!