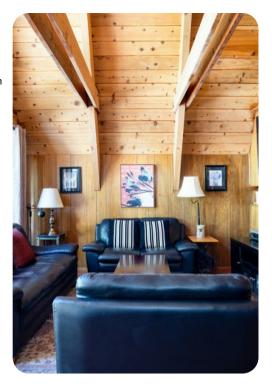

## Lake Tahoe 11

This charming 3 bedroom plus loft, 1.5 bathroom A Frame home is conveniently located near Alpine Meadows & Squaw Valley, and just 5 minutes to the lake and transit center.

The home comfortably sleeps up to 8 guests and is equipped with all the basic necessities for a stress-free stay. You will enjoy the big back yard surrounded by gorgeous scenery, which can be accessed from two of the bedrooms and provides patio furniture for spending time outdoors. A cozy living room offers plenty of comfortable seating and a flat screen TV with cable. There is also a lounging area in a loft, which houses two twin sized beds and a recliner. Wireless internet is available for guest use, and the home is pet-friendly. This unique home is at the height of Lake Tahoe charm!