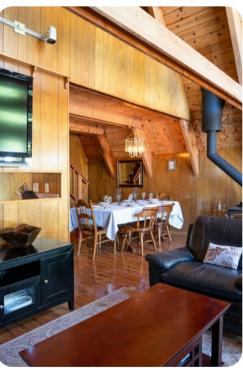

## Lake Tahoe 11

This charming 3 bedroom plus loft, 1.5 bathroom A Frame home is conveniently located near Alpine Meadows & Squaw Valley, and just 5 minutes to the lake and transit center.

The home comfortably sleeps up to 8 guests and is equipped with all the basic necessities for a stress-free stay. You will enjoy the big back yard surrounded by gorgeous scenery, which can be accessed from two of the bedrooms and provides patio furniture for spending time outdoors. A cozy living room offers plenty of comfortable seating and a flat screen TV with cable. There is also a lounging area in a loft, which houses two twin sized beds and a recliner. Wireless internet is available for guest use, and the home is pet-friendly. This unique home is at the height of Lake Tahoe charm!