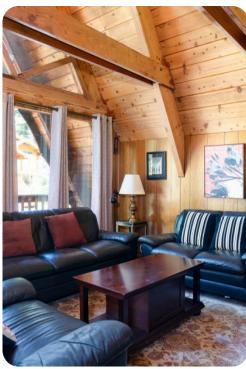

## Lake Tahoe 11

This charming 3 bedroom plus loft, 1.5 bathroom A Frame home is conveniently located near Alpine Meadows & Squaw Valley, and just 5 minutes to the lake and transit center.

The home comfortably sleeps up to 8 guests and is equipped with all the basic necessities for a stress-free stay. You will enjoy the big back yard surrounded by gorgeous scenery, which can be accessed from two of the bedrooms and provides patio furniture for spending time outdoors. A cozy living room offers plenty of comfortable seating and a flat screen TV with cable. There is also a lounging area in a loft, which houses two twin sized beds and a recliner. Wireless internet is available for guest use, and the home is pet-friendly. This unique home is at the height of Lake Tahoe charm!