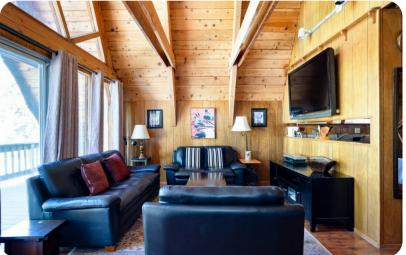

## Lake Tahoe 11

This charming 3 bedroom plus loft, 1.5 bathroom A Frame home is conveniently located near Alpine Meadows & Squaw Valley, and just 5 minutes to the lake and transit center.

The home comfortably sleeps up to 8 guests and is equipped with all the basic necessities for a stress-free stay. You will enjoy the big back yard surrounded by gorgeous scenery, which can be accessed from two of the bedrooms and provides patio furniture for spending time outdoors. A cozy living room offers plenty of comfortable seating and a flat screen TV with cable. There is also a lounging area in a loft, which houses two twin sized beds and a recliner. Wireless internet is available for guest use, and the home is pet-friendly. This unique home is at the height of Lake Tahoe charm!