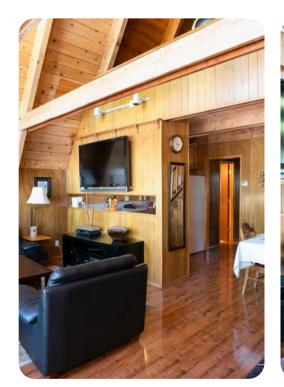

## Lake Tahoe 11

This charming 3 bedroom plus loft, 1.5 bathroom A Frame home is conveniently located near Alpine Meadows & Squaw Valley, and just 5 minutes to the lake and transit center.

The home comfortably sleeps up to 8 guests and is equipped with all the basic necessities for a stress-free stay. You will enjoy the big back yard surrounded by gorgeous scenery, which can be accessed from two of the bedrooms and provides patio furniture for spending time outdoors. A cozy living room offers plenty of comfortable seating and a flat screen TV with cable. There is also a lounging area in a loft, which houses two twin sized beds and a recliner. Wireless internet is available for guest use, and the home is pet-friendly. This unique home is at the height of Lake Tahoe charm!