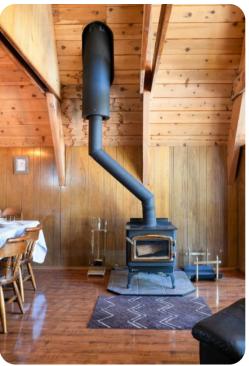

## Lake Tahoe 11

This charming 3 bedroom plus loft, 1.5 bathroom A Frame home is conveniently located near Alpine Meadows & Squaw Valley, and just 5 minutes to the lake and transit center.

The home comfortably sleeps up to 8 guests and is equipped with all the basic necessities for a stress-free stay. You will enjoy the big back yard surrounded by gorgeous scenery, which can be accessed from two of the bedrooms and provides patio furniture for spending time outdoors. A cozy living room offers plenty of comfortable seating and a flat screen TV with cable. There is also a lounging area in a loft, which houses two twin sized beds and a recliner. Wireless internet is available for guest use, and the home is pet-friendly. This unique home is at the height of Lake Tahoe charm!