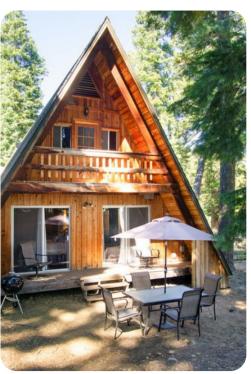

## Lake Tahoe 11

This charming 3 bedroom plus loft, 1.5 bathroom A Frame home is conveniently located near Alpine Meadows & Squaw Valley, and just 5 minutes to the lake and transit center.

The home comfortably sleeps up to 8 guests and is equipped with all the basic necessities for a stress-free stay. You will enjoy the big back yard surrounded by gorgeous scenery, which can be accessed from two of the bedrooms and provides patio furniture for spending time outdoors. A cozy living room offers plenty of comfortable seating and a flat screen TV with cable. There is also a lounging area in a loft, which houses two twin sized beds and a recliner. Wireless internet is available for guest use, and the home is pet-friendly. This unique home is at the height of Lake Tahoe charm!