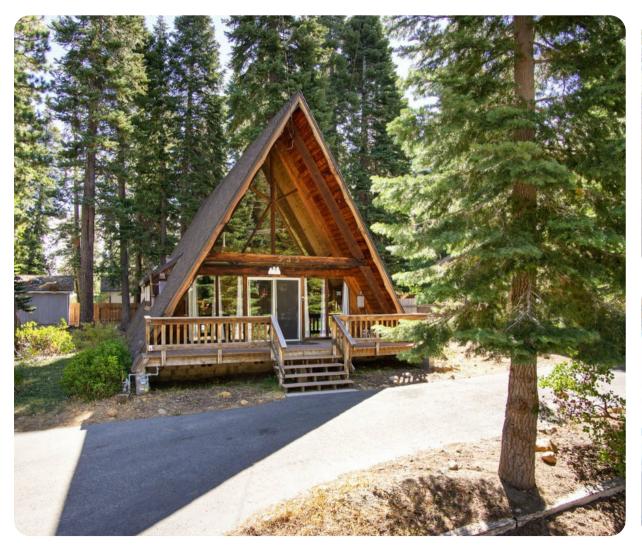

## Lake Tahoe 11

This charming 3 bedroom plus loft, 1.5 bathroom A Frame home is conveniently located near Alpine Meadows & Squaw Valley, and just 5 minutes to the lake and transit center.

The home comfortably sleeps up to 8 guests and is equipped with all the basic necessities for a stress-free stay. You will enjoy the big back yard surrounded by gorgeous scenery, which can be accessed from two of the bedrooms and provides patio furniture for spending time outdoors. A cozy living room offers plenty of comfortable seating and a flat screen TV with cable. There is also a lounging area in a loft, which houses two twin sized beds and a recliner. Wireless internet is available for guest use, and the home is pet-friendly. This unique home is at the height of Lake Tahoe charm!