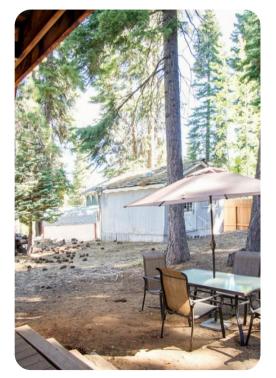

## Lake Tahoe 11

This charming 3 bedroom plus loft, 1.5 bathroom A Frame home is conveniently located near Alpine Meadows & Squaw Valley, and just 5 minutes to the lake and transit center.

The home comfortably sleeps up to 8 guests and is equipped with all the basic necessities for a stress-free stay. You will enjoy the big back yard surrounded by gorgeous scenery, which can be accessed from two of the bedrooms and provides patio furniture for spending time outdoors. A cozy living room offers plenty of comfortable seating and a flat screen TV with cable. There is also a lounging area in a loft, which houses two twin sized beds and a recliner. Wireless internet is available for guest use, and the home is pet-friendly. This unique home is at the height of Lake Tahoe charm!