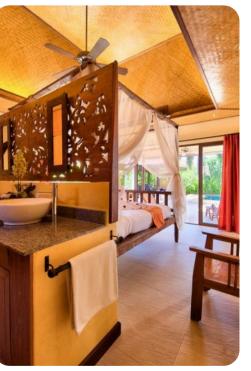

### Bedrooms

- Bedroom 1 King size bed and en-suite bathroom. Walk-in rain shower and twin washbasins. Walk-in dressing room. Access to private, furnished balcony with sea and beach views.
- Bedroom 2 Full size bed and en-suite bathroom. Walk-in dressing room. Access to private, furnished balcony with sea and beach views. Located on the first floor.
- Bedroom 3 Full size bed and en-suite bathroom and private outdoor shower. Direct access to sunbathing terrace and pool. Located in an adjacent pavilion.