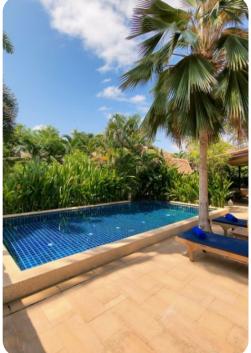

#### **Key Features**

- 3 Bedrooms
- 3 Bathrooms
- Sleeps 6
- Large private pool
- Moments from the beach

# General

- Private pool with large sandstone pool terrace and pool shower
- Large, covered veranda with dining and lounge area
- BBQ with gas grill
- Bed linen, bath and pool towels provided
- English speaking villa manager
- Digital safe
- 24 Hour security
- Laundry room with washer/dryer