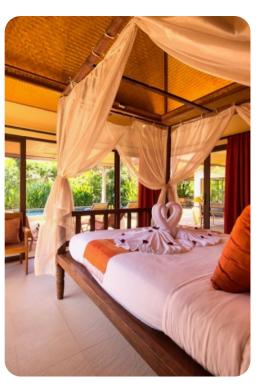

### Bedrooms

- Bedroom 1 King size bed and en-suite bathroom. Walk-in rain shower and twin washbasins. Walk-in dressing room. Access to private, furnished balcony with sea and beach views.
- Bedroom 2 Full size bed and en-suite bathroom. Walk-in dressing room. Access to private, furnished balcony with sea and beach views. Located on the first floor.
- Bedroom 3 Full size bed and en-suite bathroom and private outdoor shower. Direct access to sunbathing terrace and pool. Located in an adjacent pavilion.