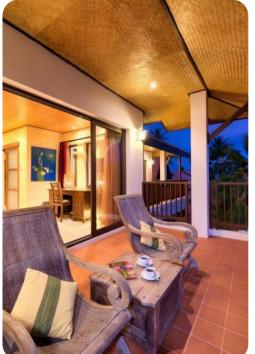

### Bedrooms

- Bedroom 1 King size bed and en-suite bathroom. Walk-in rain shower and twin washbasins. Walk-in dressing room. Access to private, furnished balcony with sea and beach views.
- Bedroom 2 Full size bed and en-suite bathroom. Walk-in dressing room. Access to private, furnished balcony with sea and beach views. Located on the first floor.
- Bedroom 3 Full size bed and en-suite bathroom and private outdoor shower. Direct access to sunbathing terrace and pool. Located in an adjacent pavilion.

### Living Areas

- Spacious, open plan living area with sliding doors to pool terrace
- Large, comfortable sofas and coffee table
- Satellite TV
- Fully fitted kitchen with stainless steel appliances
- Breakfast bar with seating
- Dining area to seat 8
- Air-conditioning and ceiling fans

# General

- Private pool with large sandstone pool terrace and pool shower
- Large, covered veranda with dining and lounge area
- BBQ with gas grill
- Bed linen, bath and pool towels provided
- English speaking villa manager
- Digital safe
- 24 Hour security
- Laundry room with washer/dryer