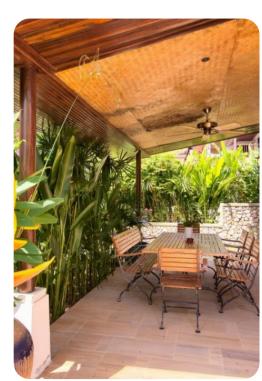

# General

- Private pool with large sandstone pool terrace and pool shower
- Large, covered veranda with dining and lounge area
- BBQ with gas grill
- Bed linen, bath and pool towels provided
- English speaking villa manager
- Digital safe
- 24 Hour security
- Laundry room with washer/dryer