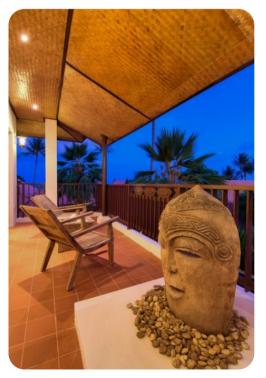

# General

- Private pool with large sandstone pool terrace and pool shower
- Large, covered veranda with dining and lounge area
- BBQ with gas grill
- Bed linen, bath and pool towels provided
- English speaking villa manager
- Digital safe
- 24 Hour security
- Laundry room with washer/dryer