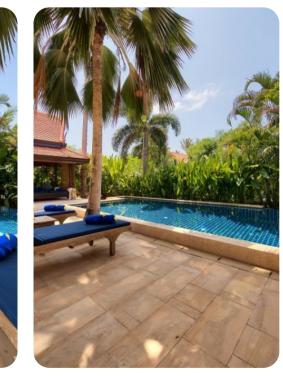

#### **Key Features**

- 3 Bedrooms
- 3 Bathrooms
- Sleeps 6
- Large private pool
- Moments from the beach

# General

- Private pool with large sandstone pool terrace and pool shower
- Large, covered veranda with dining and lounge area
- BBQ with gas grill
- Bed linen, bath and pool towels provided
- English speaking villa manager
- Digital safe
- 24 Hour security
- Laundry room with washer/dryer