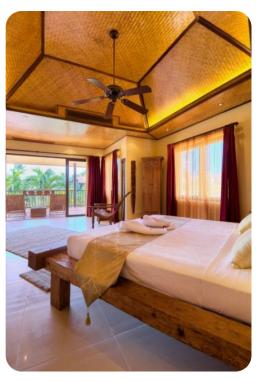

### Bedrooms

- Bedroom 1 King size bed and en-suite bathroom. Walk-in rain shower and twin washbasins. Walk-in dressing room. Access to private, furnished balcony with sea and beach views.
- Bedroom 2 Full size bed and en-suite bathroom. Walk-in dressing room. Access to private, furnished balcony with sea and beach views. Located on the first floor.
- Bedroom 3 Full size bed and en-suite bathroom and private outdoor shower. Direct access to sunbathing terrace and pool. Located in an adjacent pavilion.