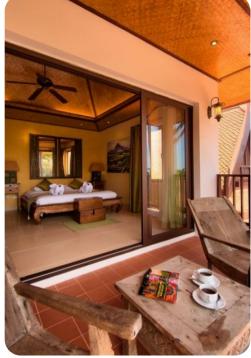

### Bedrooms

- Bedroom 1 King size bed and en-suite bathroom. Walk-in rain shower and twin washbasins. Walk-in dressing room. Access to private, furnished balcony with sea and beach views.
- Bedroom 2 Full size bed and en-suite bathroom. Walk-in dressing room. Access to private, furnished balcony with sea and beach views. Located on the first floor.
- Bedroom 3 Full size bed and en-suite bathroom and private outdoor shower. Direct access to sunbathing terrace and pool. Located in an adjacent pavilion.