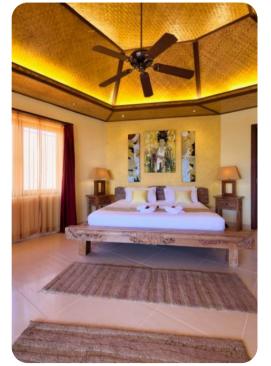

### Bedrooms

- Bedroom 1 King size bed and en-suite bathroom. Walk-in rain shower and twin washbasins. Walk-in dressing room. Access to private, furnished balcony with sea and beach views.
- Bedroom 2 Full size bed and en-suite bathroom. Walk-in dressing room. Access to private, furnished balcony with sea and beach views. Located on the first floor.
- Bedroom 3 Full size bed and en-suite bathroom and private outdoor shower. Direct access to sunbathing terrace and pool. Located in an adjacent pavilion.