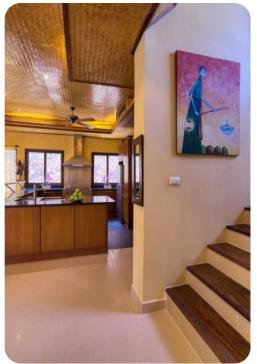

### Living Areas

- Spacious, open plan living area with sliding doors to pool terrace
- Large, comfortable sofas and coffee table
- Satellite TV
- Fully fitted kitchen with stainless steel appliances
- Breakfast bar with seating
- Dining area to seat 8
- Air-conditioning and ceiling fans