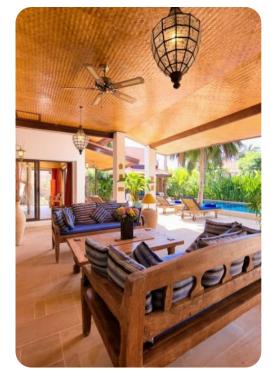

### Living Areas

- Spacious, open plan living area with sliding doors to pool terrace
- Large, comfortable sofas and coffee table
- Satellite TV
- Fully fitted kitchen with stainless steel appliances
- Breakfast bar with seating
- Dining area to seat 8
- Air-conditioning and ceiling fans

# General

- Private pool with large sandstone pool terrace and pool shower
- Large, covered veranda with dining and lounge area
- BBQ with gas grill
- Bed linen, bath and pool towels provided
- English speaking villa manager
- Digital safe
- 24 Hour security
- Laundry room with washer/dryer