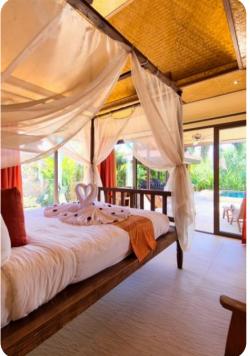

### Bedrooms

- Bedroom 1 King size bed and en-suite bathroom. Walk-in rain shower and twin washbasins. Walk-in dressing room. Access to private, furnished balcony with sea and beach views.
- Bedroom 2 Full size bed and en-suite bathroom. Walk-in dressing room. Access to private, furnished balcony with sea and beach views. Located on the first floor.
- Bedroom 3 Full size bed and en-suite bathroom and private outdoor shower. Direct access to sunbathing terrace and pool. Located in an adjacent pavilion.