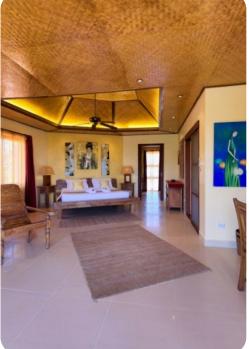

### Bedrooms

- Bedroom 1 King size bed and en-suite bathroom. Walk-in rain shower and twin washbasins. Walk-in dressing room. Access to private, furnished balcony with sea and beach views.
- Bedroom 2 Full size bed and en-suite bathroom. Walk-in dressing room. Access to private, furnished balcony with sea and beach views. Located on the first floor.
- Bedroom 3 Full size bed and en-suite bathroom and private outdoor shower. Direct access to sunbathing terrace and pool. Located in an adjacent pavilion.