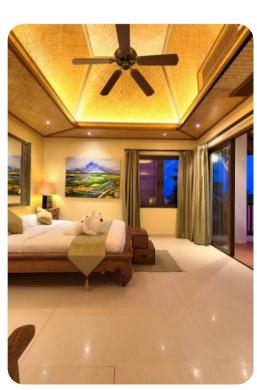

### Bedrooms

- Bedroom 1 King size bed and en-suite bathroom. Walk-in rain shower and twin washbasins. Walk-in dressing room. Access to private, furnished balcony with sea and beach views.
- Bedroom 2 Full size bed and en-suite bathroom. Walk-in dressing room. Access to private, furnished balcony with sea and beach views. Located on the first floor.
- Bedroom 3 Full size bed and en-suite bathroom and private outdoor shower. Direct access to sunbathing terrace and pool. Located in an adjacent pavilion.