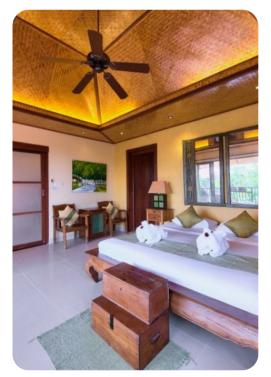

### Bedrooms

- Bedroom 1 King size bed and en-suite bathroom. Walk-in rain shower and twin washbasins. Walk-in dressing room. Access to private, furnished balcony with sea and beach views.
- Bedroom 2 Full size bed and en-suite bathroom. Walk-in dressing room. Access to private, furnished balcony with sea and beach views. Located on the first floor.
- Bedroom 3 Full size bed and en-suite bathroom and private outdoor shower. Direct access to sunbathing terrace and pool. Located in an adjacent pavilion.