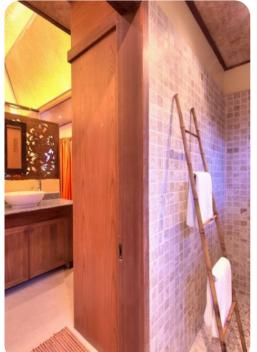

### Bedrooms

- Bedroom 1 King size bed and en-suite bathroom. Walk-in rain shower and twin washbasins. Walk-in dressing room. Access to private, furnished balcony with sea and beach views.
- Bedroom 2 Full size bed and en-suite bathroom. Walk-in dressing room. Access to private, furnished balcony with sea and beach views. Located on the first floor.
- Bedroom 3 Full size bed and en-suite bathroom and private outdoor shower. Direct access to sunbathing terrace and pool. Located in an adjacent pavilion.