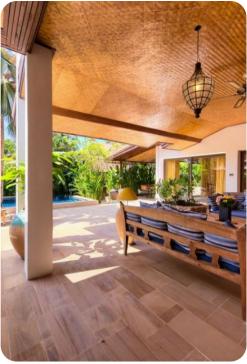

### Living Areas

- Spacious, open plan living area with sliding doors to pool terrace
- Large, comfortable sofas and coffee table
- Satellite TV
- Fully fitted kitchen with stainless steel appliances
- Breakfast bar with seating
- Dining area to seat 8
- Air-conditioning and ceiling fans

# General

- Private pool with large sandstone pool terrace and pool shower
- Large, covered veranda with dining and lounge area
- BBQ with gas grill
- Bed linen, bath and pool towels provided
- English speaking villa manager
- Digital safe
- 24 Hour security
- Laundry room with washer/dryer