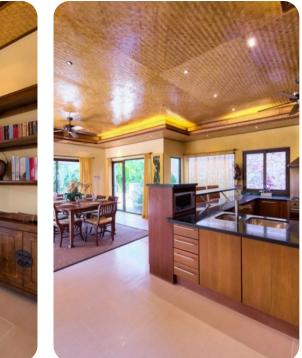

### Living Areas

- Spacious, open plan living area with sliding doors to pool terrace
- Large, comfortable sofas and coffee table
- Satellite TV
- Fully fitted kitchen with stainless steel appliances
- Breakfast bar with seating
- Dining area to seat 8
- Air-conditioning and ceiling fans