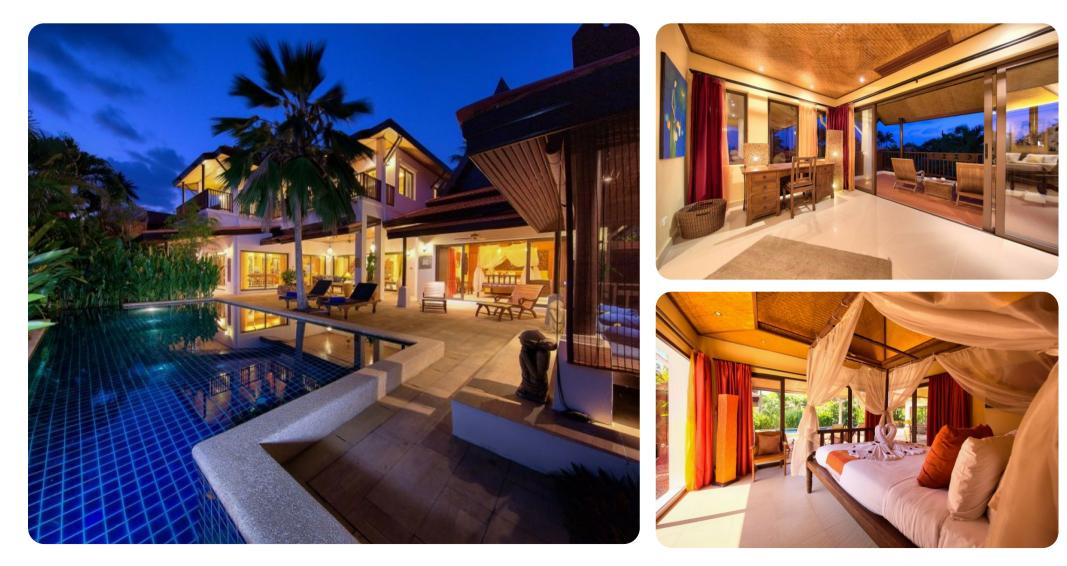

#### **Key Features**

- 3 Bedrooms
- 3 Bathrooms
- Sleeps 6
- Large private pool
- Moments from the beach

### Bedrooms

- Bedroom 1 King size bed and en-suite bathroom. Walk-in rain shower and twin washbasins. Walk-in dressing room. Access to private, furnished balcony with sea and beach views.
- Bedroom 2 Full size bed and en-suite bathroom. Walk-in dressing room. Access to private, furnished balcony with sea and beach views. Located on the first floor.
- Bedroom 3 Full size bed and en-suite bathroom and private outdoor shower. Direct access to sunbathing terrace and pool. Located in an adjacent pavilion.

### Living Areas

- Spacious, open plan living area with sliding doors to pool terrace
- Large, comfortable sofas and coffee table
- Satellite TV
- Fully fitted kitchen with stainless steel appliances
- Breakfast bar with seating
- Dining area to seat 8
- Air-conditioning and ceiling fans

# General

- Private pool with large sandstone pool terrace and pool shower
- Large, covered veranda with dining and lounge area
- BBQ with gas grill
- Bed linen, bath and pool towels provided
- English speaking villa manager
- Digital safe
- 24 Hour security
- Laundry room with washer/dryer