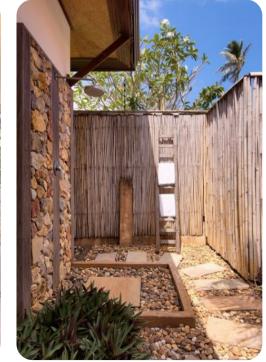

### Bedrooms

- Bedroom 1 King size bed and en-suite bathroom. Walk-in rain shower and twin washbasins. Walk-in dressing room. Access to private, furnished balcony with sea and beach views.
- Bedroom 2 Full size bed and en-suite bathroom. Walk-in dressing room. Access to private, furnished balcony with sea and beach views. Located on the first floor.
- Bedroom 3 Full size bed and en-suite bathroom and private outdoor shower. Direct access to sunbathing terrace and pool. Located in an adjacent pavilion.