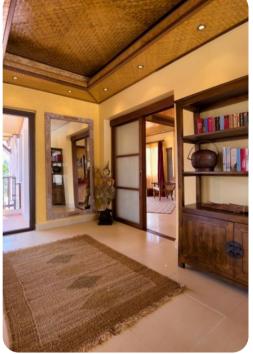

### Living Areas

- Spacious, open plan living area with sliding doors to pool terrace
- Large, comfortable sofas and coffee table
- Satellite TV
- Fully fitted kitchen with stainless steel appliances
- Breakfast bar with seating
- Dining area to seat 8
- Air-conditioning and ceiling fans