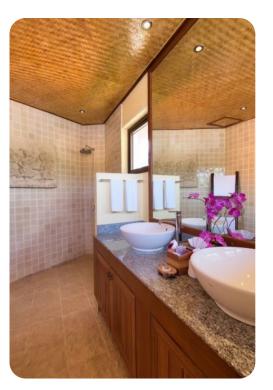

### Bedrooms

- Bedroom 1 King size bed and en-suite bathroom. Walk-in rain shower and twin washbasins. Walk-in dressing room. Access to private, furnished balcony with sea and beach views.
- Bedroom 2 Full size bed and en-suite bathroom. Walk-in dressing room. Access to private, furnished balcony with sea and beach views. Located on the first floor.
- Bedroom 3 Full size bed and en-suite bathroom and private outdoor shower. Direct access to sunbathing terrace and pool. Located in an adjacent pavilion.