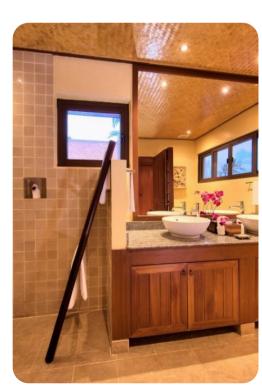

### Bedrooms

- Bedroom 1 King size bed and en-suite bathroom. Walk-in rain shower and twin washbasins. Walk-in dressing room. Access to private, furnished balcony with sea and beach views.
- Bedroom 2 Full size bed and en-suite bathroom. Walk-in dressing room. Access to private, furnished balcony with sea and beach views. Located on the first floor.
- Bedroom 3 Full size bed and en-suite bathroom and private outdoor shower. Direct access to sunbathing terrace and pool. Located in an adjacent pavilion.