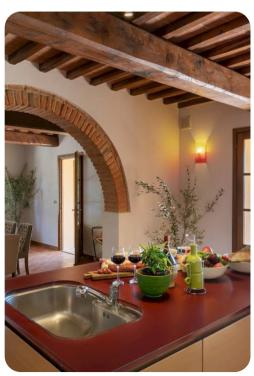

### Living area

- Living room with comfortable sofas and fireplace
- Two separate seating areas
- Large dining table and seating
- Fully equipped kitchen with wood oven