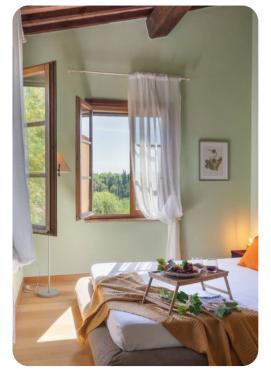

### Bedrooms

- Bedroom 1 Double bed
- Bedroom 2 Double bed
- Bedroom 3 Double bed
- Bedroom 4 Double bed
- Bedroom 5 Double bed
- Bedroom 6 2 twin beds (convertible to king)

### Living area

- Living room with comfortable sofas and fireplace
- Two separate seating areas
- Large dining table and seating
- Fully equipped kitchen with wood oven