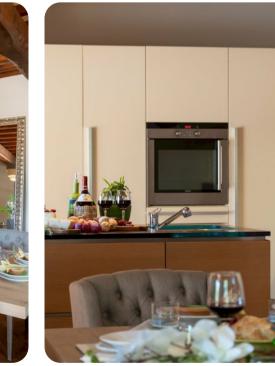

### Living area

- Living room with comfortable sofas and fireplace
- Two separate seating areas
- Large dining table and seating
- Fully equipped kitchen with wood oven

#### General

- Air conditioning
- Complimentary wifi
- Bedding and towels included
- Private parking
- Iron and ironing board
- Washing machine
- Dishwasher
- High chair and baby cot available on request
- Safe
- Yoga room