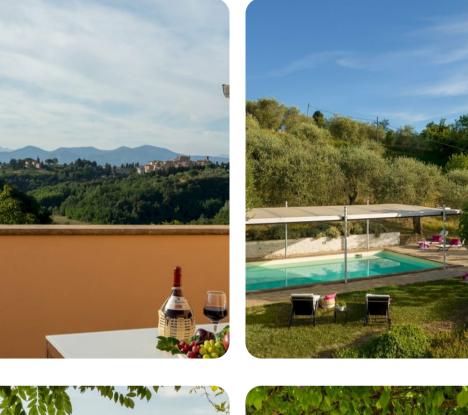

#### **Key Features**

- 6 bedrooms
- 5 bathrooms
- Sleeps 12
- Private pool
- Landscaped gardens

#### Outdoor area

- Private pool
- Landscaped gardens
- BBQ grill
- Outdoor dining area with armchairs
- 2 hammocks
- Sun loungers
- Cold-water shower