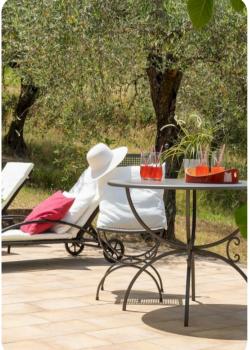

#### Outdoor area

- Private pool
- Landscaped gardens
- BBQ grill
- Outdoor dining area with armchairs
- 2 hammocks
- Sun loungers
- Cold-water shower