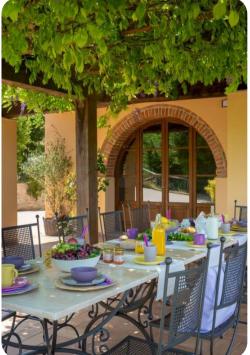

### Living area

- Living room with comfortable sofas and fireplace
- Two separate seating areas
- Large dining table and seating
- Fully equipped kitchen with wood oven

#### Outdoor area

- Private pool
- Landscaped gardens
- BBQ grill
- Outdoor dining area with armchairs
- 2 hammocks
- Sun loungers
- Cold-water shower