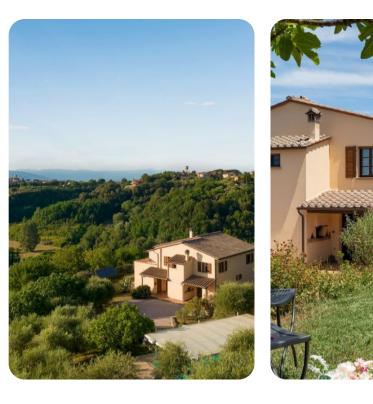

#### Outdoor area

- Private pool
- Landscaped gardens
- BBQ grill
- Outdoor dining area with armchairs
- 2 hammocks
- Sun loungers
- Cold-water shower