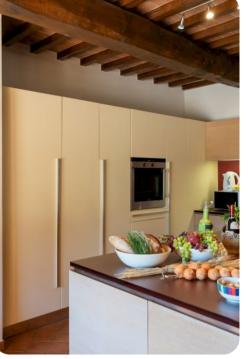

### Living area

- Living room with comfortable sofas and fireplace
- Two separate seating areas
- Large dining table and seating
- Fully equipped kitchen with wood oven

#### General

- Air conditioning
- Complimentary wifi
- Bedding and towels included
- Private parking
- Iron and ironing board
- Washing machine
- Dishwasher
- High chair and baby cot available on request
- Safe
- Yoga room