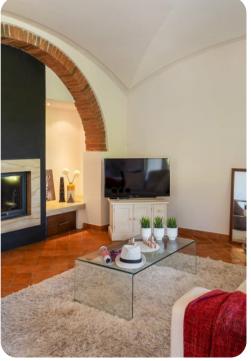

### Living area

- Living room with comfortable sofas and fireplace
- Two separate seating areas
- Large dining table and seating
- Fully equipped kitchen with wood oven