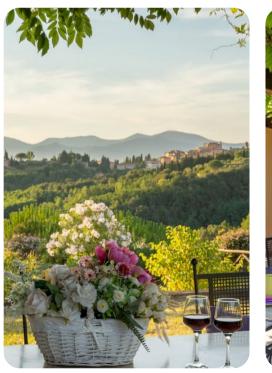

### Living area

- Living room with comfortable sofas and fireplace
- Two separate seating areas
- Large dining table and seating
- Fully equipped kitchen with wood oven

#### Outdoor area

- Private pool
- Landscaped gardens
- BBQ grill
- Outdoor dining area with armchairs
- 2 hammocks
- Sun loungers
- Cold-water shower