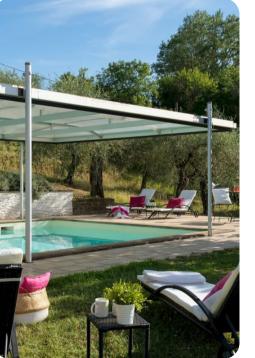

#### Outdoor area

- Private pool
- Landscaped gardens
- BBQ grill
- Outdoor dining area with armchairs
- 2 hammocks
- Sun loungers
- Cold-water shower