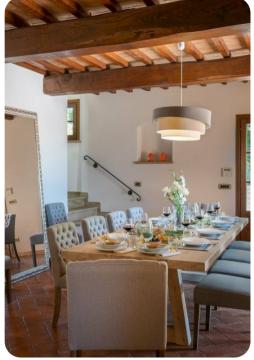

### Living area

- Living room with comfortable sofas and fireplace
- Two separate seating areas
- Large dining table and seating
- Fully equipped kitchen with wood oven