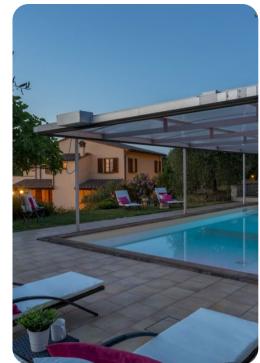

#### Outdoor area

- Private pool
- Landscaped gardens
- BBQ grill
- Outdoor dining area with armchairs
- 2 hammocks
- Sun loungers
- Cold-water shower