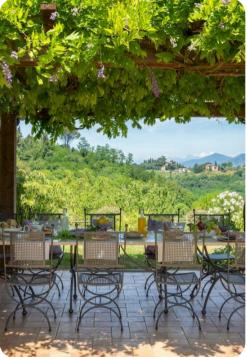

### Living area

- Living room with comfortable sofas and fireplace
- Two separate seating areas
- Large dining table and seating
- Fully equipped kitchen with wood oven

#### Outdoor area

- Private pool
- Landscaped gardens
- BBQ grill
- Outdoor dining area with armchairs
- 2 hammocks
- Sun loungers
- Cold-water shower