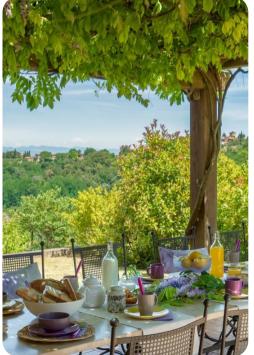

### Living area

- Living room with comfortable sofas and fireplace
- Two separate seating areas
- Large dining table and seating
- Fully equipped kitchen with wood oven

#### Outdoor area

- Private pool
- Landscaped gardens
- BBQ grill
- Outdoor dining area with armchairs
- 2 hammocks
- Sun loungers
- Cold-water shower