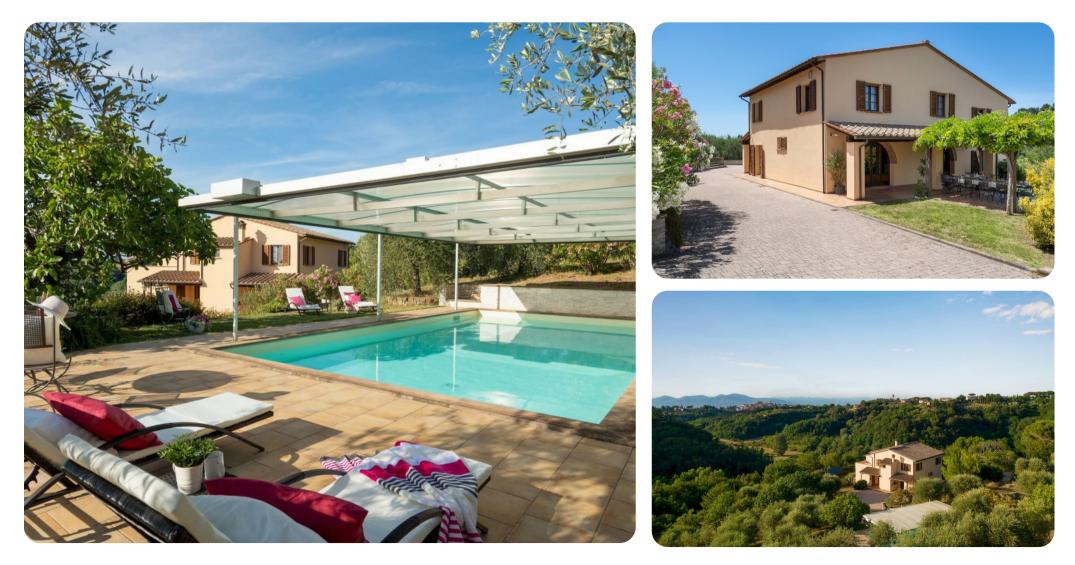

#### **Key Features**

- 6 bedrooms
- 5 bathrooms
- Sleeps 12
- Private pool
- Landscaped gardens

#### Outdoor area

- Private pool
- Landscaped gardens
- BBQ grill
- Outdoor dining area with armchairs
- 2 hammocks
- Sun loungers
- Cold-water shower