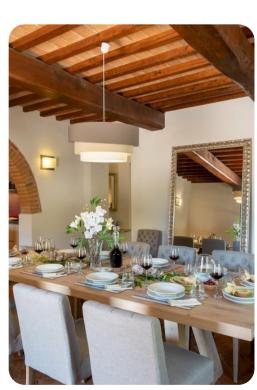

### Living area

- Living room with comfortable sofas and fireplace
- Two separate seating areas
- Large dining table and seating
- Fully equipped kitchen with wood oven