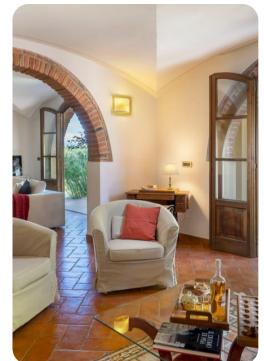

### Living area

- Living room with comfortable sofas and fireplace
- Two separate seating areas
- Large dining table and seating
- Fully equipped kitchen with wood oven