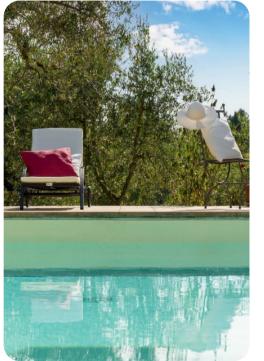

#### Outdoor area

- Private pool
- Landscaped gardens
- BBQ grill
- Outdoor dining area with armchairs
- 2 hammocks
- Sun loungers
- Cold-water shower