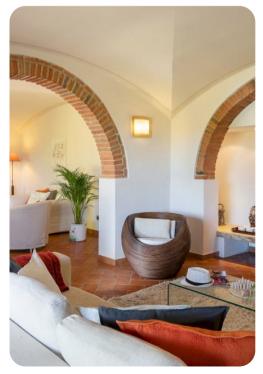

### Living area

- Living room with comfortable sofas and fireplace
- Two separate seating areas
- Large dining table and seating
- Fully equipped kitchen with wood oven