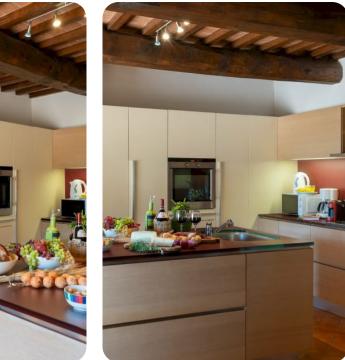

### Living area

- Living room with comfortable sofas and fireplace
- Two separate seating areas
- Large dining table and seating
- Fully equipped kitchen with wood oven

#### General

- Air conditioning
- Complimentary wifi
- Bedding and towels included
- Private parking
- Iron and ironing board
- Washing machine
- Dishwasher
- High chair and baby cot available on request
- Safe
- Yoga room