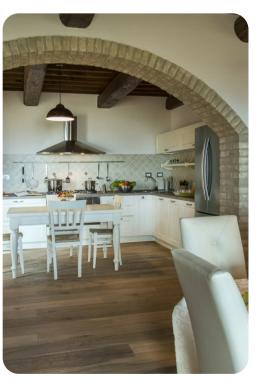

### Living area

- Large dining room
- Open-plan living room with dining area with large French windows
- Fully equipped kitchen
- Spacious basement living room with large sofas and satellite TV
- Annex comprised of three separate suites with lounge area and kitchenette

## General

- Air conditioning
- Complimentary wifi
- Bedding and towels included
- Private parking
- Iron and ironing board
- Washing machine
- Dishwasher
- High chair and baby cot
- Safe