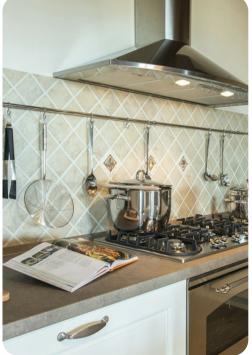

### Living area

- Large dining room
- Open-plan living room with dining area with large French windows
- Fully equipped kitchen
- Spacious basement living room with large sofas and satellite TV
- Annex comprised of three separate suites with lounge area and kitchenette