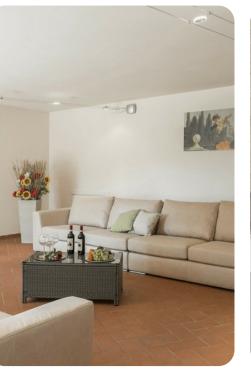

### Living area

- Large dining room
- Open-plan living room with dining area with large French windows
- Fully equipped kitchen
- Spacious basement living room with large sofas and satellite TV
- Annex comprised of three separate suites with lounge area and kitchenette