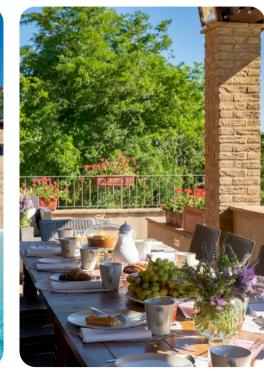

### Living area

- Large dining room
- Open-plan living room with dining area with large French windows
- Fully equipped kitchen
- Spacious basement living room with large sofas and satellite TV
- Annex comprised of three separate suites with lounge area and kitchenette

#### Outdoor area

- Private infinity pool
- Landscaped gardens
- BBQ grill
- Outdoor dining area with seating
- Sunloungers
- Cold and hot-water shower