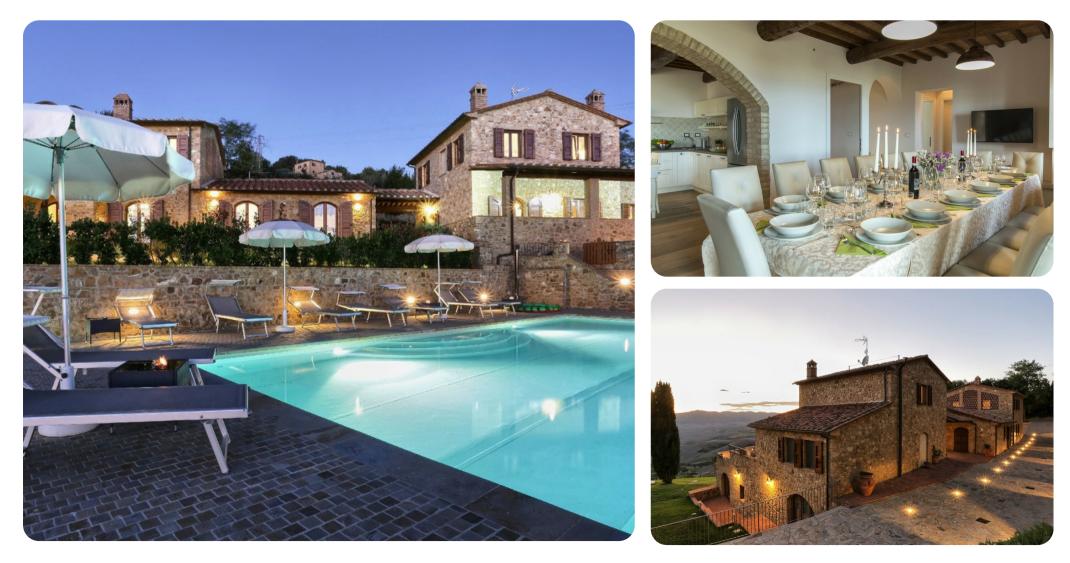

### **Key Features**

- 9 bedrooms
- 6 bathrooms
- Sleeps 15
- Private pool
- Landscaped gardens

### Living area

- Large dining room
- Open-plan living room with dining area with large French windows
- Fully equipped kitchen
- Spacious basement living room with large sofas and satellite TV
- Annex comprised of three separate suites with lounge area and kitchenette

#### Outdoor area

- Private infinity pool
- Landscaped gardens
- BBQ grill
- Outdoor dining area with seating
- Sunloungers
- Cold and hot-water shower