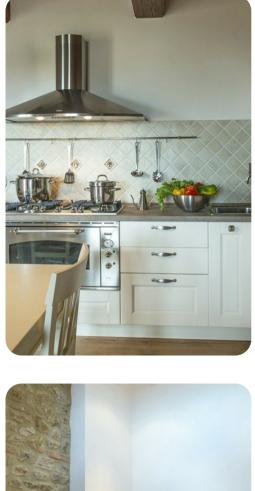

### Living area

- Large dining room
- Open-plan living room with dining area with large French windows
- Fully equipped kitchen
- Spacious basement living room with large sofas and satellite TV
- Annex comprised of three separate suites with lounge area and kitchenette