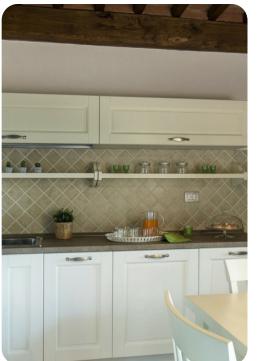

### Living area

- Large dining room
- Open-plan living room with dining area with large French windows
- Fully equipped kitchen
- Spacious basement living room with large sofas and satellite TV
- Annex comprised of three separate suites with lounge area and kitchenette