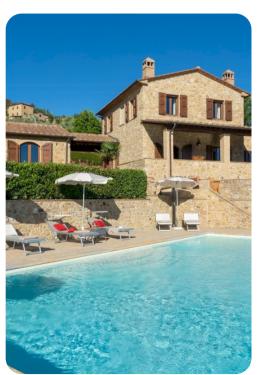

### **Key Features**

- 9 bedrooms
- 6 bathrooms
- Sleeps 15
- Private pool
- Landscaped gardens

#### Outdoor area

- Private infinity pool
- Landscaped gardens
- BBQ grill
- Outdoor dining area with seating
- Sunloungers
- Cold and hot-water shower