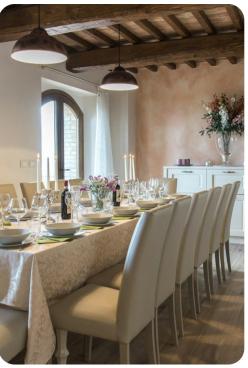

### Living area

- Large dining room
- Open-plan living room with dining area with large French windows
- Fully equipped kitchen
- Spacious basement living room with large sofas and satellite TV
- Annex comprised of three separate suites with lounge area and kitchenette