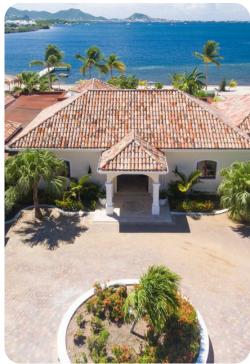

# La Salamandre

<u>№</u> 6 🖔 12

#### Key features

- 6 bedrooms
- 6 bathrooms
- Sleeps 12
- Private pool
- Home gym
- Housekeeper
- Direct beach access
- Beachfront
- Lagoon views

# Outside area

- Private pool (heated Dec 17-Apr 15)
- Veranda
- Sunloungers
- Terrace
- Gazebo
- Alfresco dining area
- Outdoor lounge area
- Poolside lounge area
- Landscaped gardens
- BBQ grill
- Boat dock