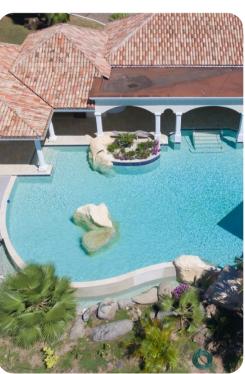

# Outside area

- Private pool (heated Dec 17-Apr 15)
- Veranda
- Sunloungers
- Terrace
- Gazebo
- Alfresco dining area
- Outdoor lounge area
- Poolside lounge area
- Landscaped gardens
- BBQ grill
- Boat dock