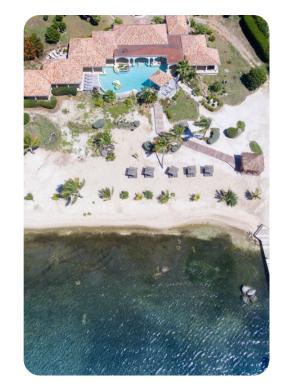

# Outside area

- Private pool (heated Dec 17-Apr 15)
- Veranda
- Sunloungers
- Terrace
- Gazebo
- Alfresco dining area
- Outdoor lounge area
- Poolside lounge area
- Landscaped gardens
- BBQ grill
- Boat dock