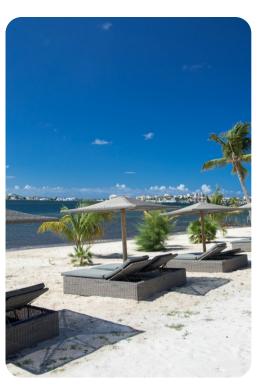

# Outside area

- Private pool (heated Dec 17-Apr 15)
- Veranda
- Sunloungers
- Terrace
- Gazebo
- Alfresco dining area
- Outdoor lounge area
- Poolside lounge area
- Landscaped gardens
- BBQ grill
- Boat dock