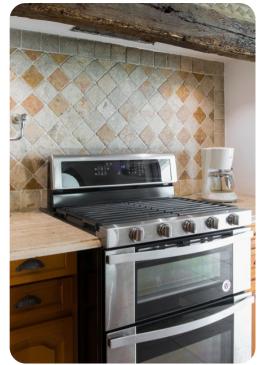

# Living area

- Open-plan living area
- Fully equipped kitchen
- Breakfast bar with seating
- Dining table and chairs
- Tastefully furnished living room with flat-screen TV and comfortable sofas

La Salamandre | Page 2 of 8