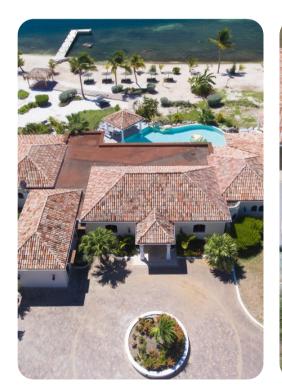

# La Salamandre

<u>№</u> 6 🖔 12

#### Key features

- 6 bedrooms
- 6 bathrooms
- Sleeps 12
- Private pool
- Home gym
- Housekeeper
- Direct beach access
- Beachfront
- Lagoon views

# Outside area

- Private pool (heated Dec 17-Apr 15)
- Veranda
- Sunloungers
- Terrace
- Gazebo
- Alfresco dining area
- Outdoor lounge area
- Poolside lounge area
- Landscaped gardens
- BBQ grill
- Boat dock