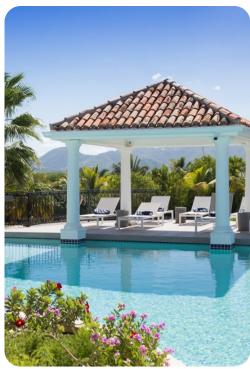

# Outside area

- Private pool (heated Dec 17-Apr 15)
- Veranda
- Sunloungers
- Terrace
- Gazebo
- Alfresco dining area
- Outdoor lounge area
- Poolside lounge area
- Landscaped gardens
- BBQ grill
- Boat dock