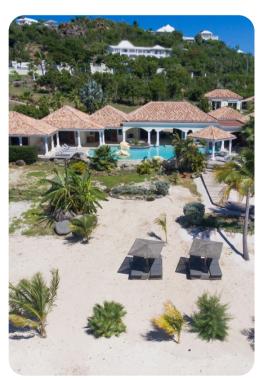

#### Key features

- 6 bedrooms
- 6 bathrooms
- Sleeps 12
- Private pool
- Home gym
- Housekeeper
- Direct beach access
- Beachfront
- Lagoon views

# Outside area

- Private pool (heated Dec 17-Apr 15)
- Veranda
- Sunloungers
- Terrace
- Gazebo
- Alfresco dining area
- Outdoor lounge area
- Poolside lounge area
- Landscaped gardens
- BBQ grill
- Boat dock