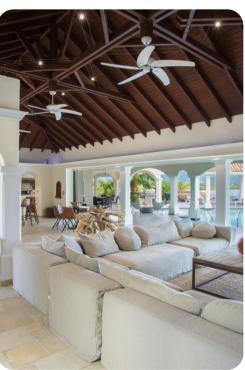

# Living area

- Open-plan living area
- Fully equipped kitchen
- Breakfast bar with seating
- Dining table and chairs
- Tastefully furnished living room with flat-screen TV and comfortable sofas

La Salamandre | Page 2 of 8