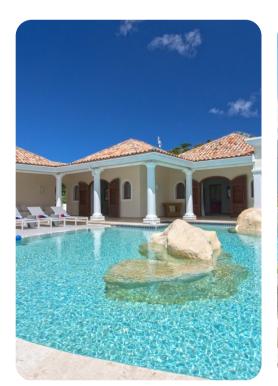

# Outside area

- Private pool (heated Dec 17-Apr 15)
- Veranda
- Sunloungers
- Terrace
- Gazebo
- Alfresco dining area
- Outdoor lounge area
- Poolside lounge area
- Landscaped gardens
- BBQ grill
- Boat dock