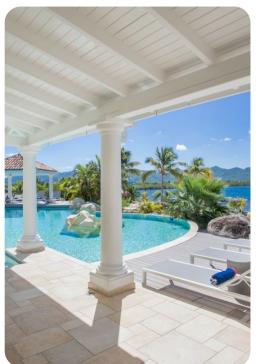

# Outside area

- Private pool (heated Dec 17-Apr 15)
- Veranda
- Sunloungers
- Terrace
- Gazebo
- Alfresco dining area
- Outdoor lounge area
- Poolside lounge area
- Landscaped gardens
- BBQ grill
- Boat dock