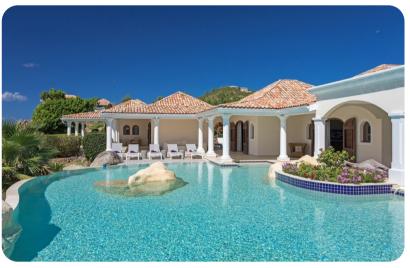

# Outside area

- Private pool (heated Dec 17-Apr 15)
- Veranda
- Sunloungers
- Terrace
- Gazebo
- Alfresco dining area
- Outdoor lounge area
- Poolside lounge area
- Landscaped gardens
- BBQ grill
- Boat dock