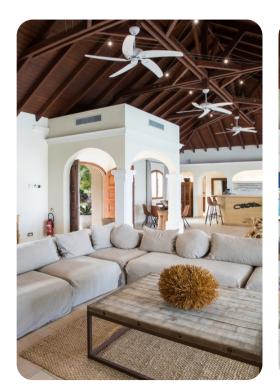

# Living area

- Open-plan living area
- Fully equipped kitchen
- Breakfast bar with seating
- Dining table and chairs
- Tastefully furnished living room with flat-screen TV and comfortable sofas

La Salamandre | Page 2 of 8