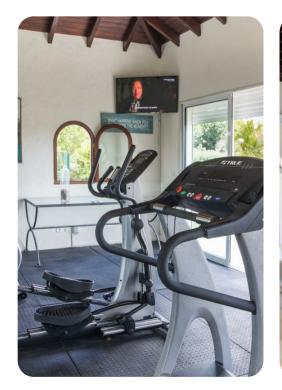

#### Key features

- 6 bedrooms
- 6 bathrooms
- Sleeps 12
- Private pool
- Home gym
- Housekeeper
- Direct beach access
- Beachfront
- Lagoon views

#### Home entertainment

- Smart TVs in living area and all bedrooms
- Home gym
- Indoor/outdoor sound system