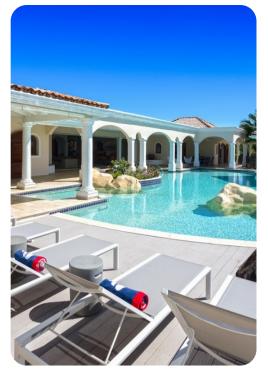

# Outside area

- Private pool (heated Dec 17-Apr 15)
- Veranda
- Sunloungers
- Terrace
- Gazebo
- Alfresco dining area
- Outdoor lounge area
- Poolside lounge area
- Landscaped gardens
- BBQ grill
- Boat dock