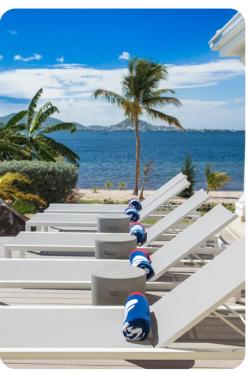

# Outside area

- Private pool (heated Dec 17-Apr 15)
- Veranda
- Sunloungers
- Terrace
- Gazebo
- Alfresco dining area
- Outdoor lounge area
- Poolside lounge area
- Landscaped gardens
- BBQ grill
- Boat dock