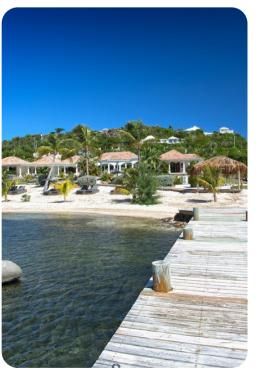

# Outside area

- Private pool (heated Dec 17-Apr 15)
- Veranda
- Sunloungers
- Terrace
- Gazebo
- Alfresco dining area
- Outdoor lounge area
- Poolside lounge area
- Landscaped gardens
- BBQ grill
- Boat dock