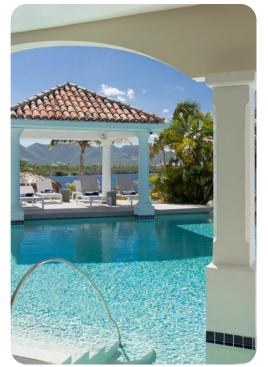

# Outside area

- Private pool (heated Dec 17-Apr 15)
- Veranda
- Sunloungers
- Terrace
- Gazebo
- Alfresco dining area
- Outdoor lounge area
- Poolside lounge area
- Landscaped gardens
- BBQ grill
- Boat dock