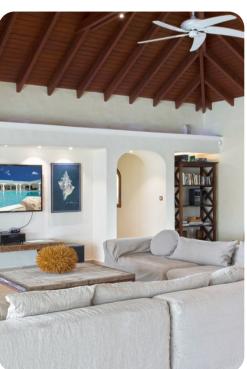

# Living area

- Open-plan living area
- Fully equipped kitchen
- Breakfast bar with seating
- Dining table and chairs
- Tastefully furnished living room with flat-screen TV and comfortable sofas

La Salamandre | Page 2 of 8