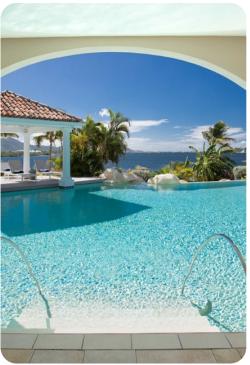

#### Key features

- 6 bedrooms
- 6 bathrooms
- Sleeps 12
- Private pool
- Home gym
- Housekeeper
- Direct beach access
- Beachfront
- Lagoon views

# Outside area

- Private pool (heated Dec 17-Apr 15)
- Veranda
- Sunloungers
- Terrace
- Gazebo
- Alfresco dining area
- Outdoor lounge area
- Poolside lounge area
- Landscaped gardens
- BBQ grill
- Boat dock