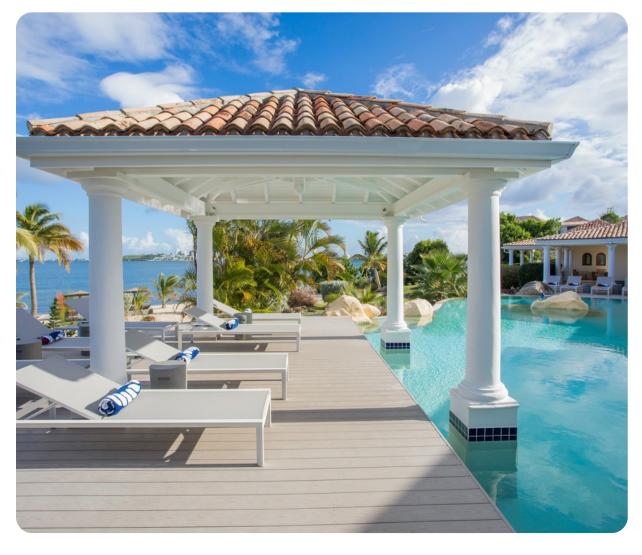

# Outside area

- Private pool (heated Dec 17-Apr 15)
- Veranda
- Sunloungers
- Terrace
- Gazebo
- Alfresco dining area
- Outdoor lounge area
- Poolside lounge area
- Landscaped gardens
- BBQ grill
- Boat dock

#### Home entertainment

- Smart TVs in living area and all bedrooms
- Home gym
- Indoor/outdoor sound system