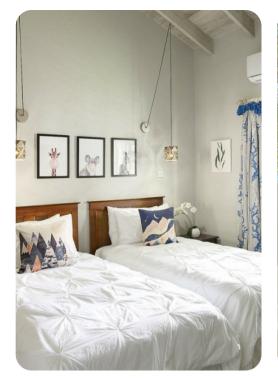

#### **Bedrooms**

- Bedroom 1 King-size bed; en-suite bathroom includes single vanity, walk-in shower and bathtub
- Bedroom 2 2 twin beds; en-suite bathroom includes single vanity and walk-in shower
- Bedroom 3 2 twin beds; en-suite bathroom includes single vanity and walk-in shower
- Bedroom 4 2 twin beds; en-suite bathroom includes single vanity and walk-in shower