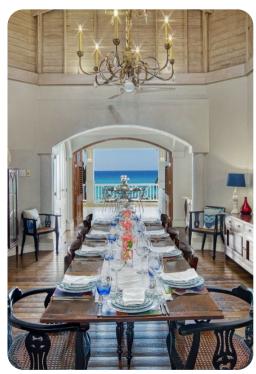

## Living area

- Open-plan living area
- Fully equipped kitchen
- Breakfast bar with seating
- Dining table and chairs
- Pool table