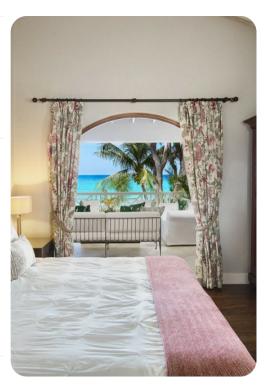

#### **Bedrooms**

- Bedroom 1 King-size bed; en-suite bathroom includes single vanity, walk-in shower and bathtub
- Bedroom 2 2 twin beds; en-suite bathroom includes single vanity and walk-in shower
- Bedroom 3 2 twin beds; en-suite bathroom includes single vanity and walk-in shower
- Bedroom 4 2 twin beds; en-suite bathroom includes single vanity and walk-in shower

Bedrooms 2-4 can be converted to contain a king-size bed upon request.