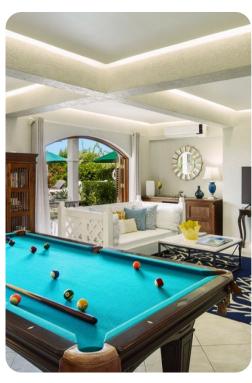

## Living area

- Open-plan living area
- Fully equipped kitchen
- Breakfast bar with seating
- Dining table and chairs
- Pool table

## Home entertainment

- Flat-screen TVs in living area and all bedrooms
- Pool table in living area