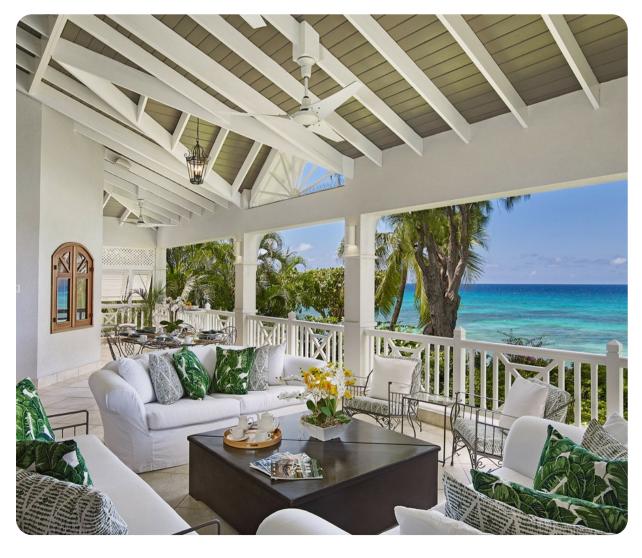

## Living area

- Open-plan living area
- Fully equipped kitchen
- Breakfast bar with seating
- Dining table and chairs
- Pool table

#### Outside area

- Private plunge pool
- Verandah
- Sunloungers
- Terrace
- Alfresco dining area
- Outdoor lounge area
- Hammock
- Sun deck

La Paloma - 4-bed | Page 2 of 5