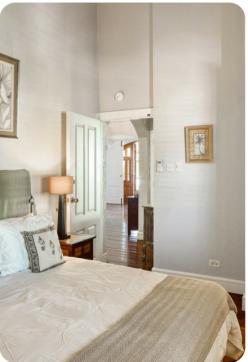

#### **Bedrooms**

- Bedroom 1 King-size bed; en-suite bathroom includes single vanity, walk-in shower and bathtub
- Bedroom 2 2 twin beds; en-suite bathroom includes single vanity and walk-in shower
- Bedroom 3 2 twin beds; en-suite bathroom includes single vanity and walk-in shower
- Bedroom 4 2 twin beds; en-suite bathroom includes single vanity and walk-in shower