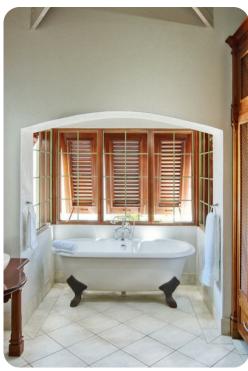

#### **Bedrooms**

- Bedroom 1 King-size bed; en-suite bathroom includes single vanity, walk-in shower and bathtub
- Bedroom 2 2 twin beds; en-suite bathroom includes single vanity and walk-in shower
- Bedroom 3 2 twin beds; en-suite bathroom includes single vanity and walk-in shower
- Bedroom 4 2 twin beds; en-suite bathroom includes single vanity and walk-in shower