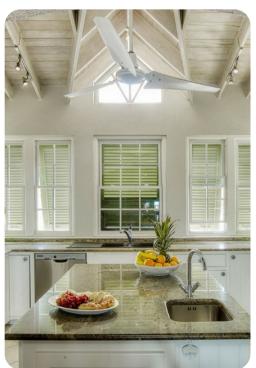

## Living area

- Open-plan living area
- Fully equipped kitchen
- Breakfast bar with seating
- Dining table and chairs
- Pool table