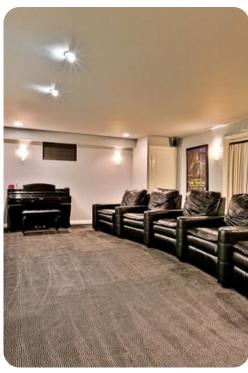

## Home layout

- 2 fully stocked kitchens
- All bedrooms are en-suite
- Game room, gym and sauna
- 12-seat dining room
- Movie theater, a gym with a dry sauna
- Elevator