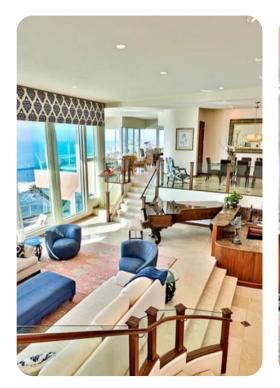

## Home layout

- 2 fully stocked kitchens
- All bedrooms are en-suite
- Game room, gym and sauna
- 12-seat dining room
- Movie theater, a gym with a dry sauna
- Elevator