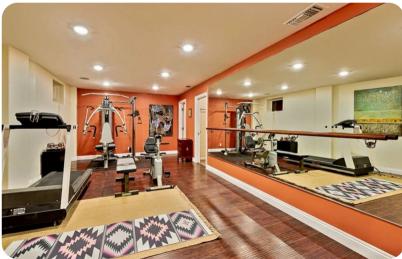

## Home layout

- 2 fully stocked kitchens
- All bedrooms are en-suite
- Game room, gym and sauna
- 12-seat dining room
- Movie theater, a gym with a dry sauna
- Elevator