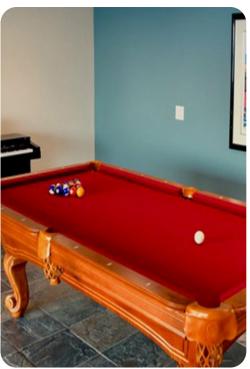

## Key features

- 8 bedrooms
- 7.5 bathrooms
- Sleeps 16
- Game room, gym and sauna
- Roof-top pickleball court
- Street legal golf cart included
- Oceanfront pool and spa

## Home layout

- 2 fully stocked kitchens
- All bedrooms are en-suite
- Game room, gym and sauna
- 12-seat dining room
- Movie theater, a gym with a dry sauna
- Elevator