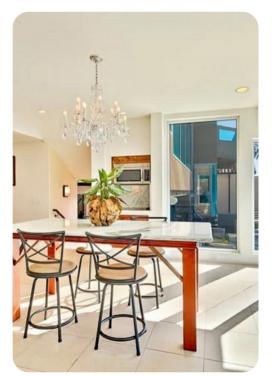

## Home layout

- 2 fully stocked kitchens
- All bedrooms are en-suite
- Game room, gym and sauna
- 12-seat dining room
- Movie theater, a gym with a dry sauna
- Elevator