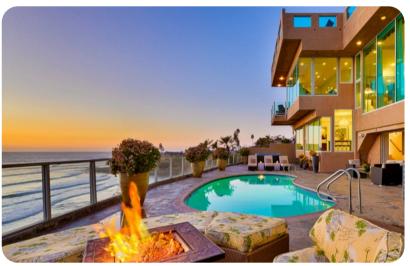

## Key features

- 8 bedrooms
- 7.5 bathrooms
- Sleeps 16
- Game room, gym and sauna
- Roof-top pickleball court
- Street legal golf cart included
- Oceanfront pool and spa

# Outdoor amenities

- Roof-top pickleball court
- Multiple outdoor living spaces
- Oceanfront pool and spa