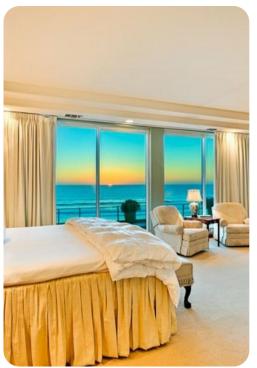

## Key features

- 8 bedrooms
- 7.5 bathrooms
- Sleeps 16
- Game room, gym and sauna
- Roof-top pickleball court
- Street legal golf cart included
- Oceanfront pool and spa

## Home layout

- 2 fully stocked kitchens
- All bedrooms are en-suite
- Game room, gym and sauna
- 12-seat dining room
- Movie theater, a gym with a dry sauna
- Elevator