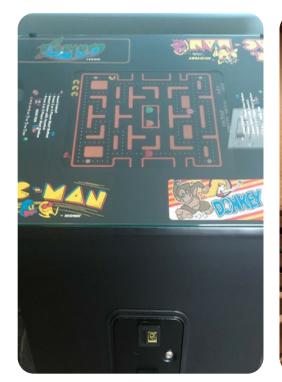

## Key features

- 8 bedrooms
- 7.5 bathrooms
- Sleeps 16
- Game room, gym and sauna
- Roof-top pickleball court
- Street legal golf cart included
- Oceanfront pool and spa

## Home layout

- 2 fully stocked kitchens
- All bedrooms are en-suite
- Game room, gym and sauna
- 12-seat dining room
- Movie theater, a gym with a dry sauna
- Elevator