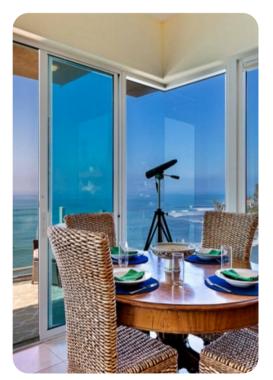

## Home layout

- 2 fully stocked kitchens
- All bedrooms are en-suite
- Game room, gym and sauna
- 12-seat dining room
- Movie theater, a gym with a dry sauna
- Elevator