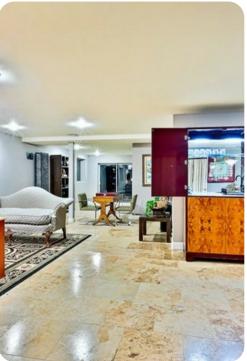

## Home layout

- 2 fully stocked kitchens
- All bedrooms are en-suite
- Game room, gym and sauna
- 12-seat dining room
- Movie theater, a gym with a dry sauna
- Elevator