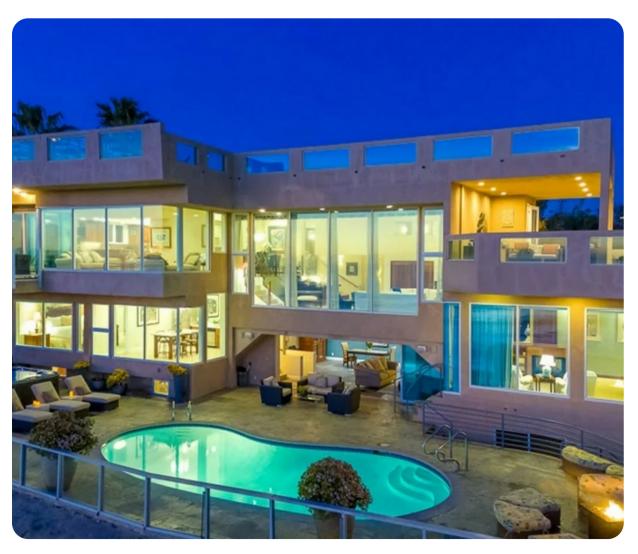

## Key features

- 8 bedrooms
- 7.5 bathrooms
- Sleeps 16
- Game room, gym and sauna
- Roof-top pickleball court
- Street legal golf cart included
- Oceanfront pool and spa

# Outdoor amenities

- Roof-top pickleball court
- Multiple outdoor living spaces
- Oceanfront pool and spa