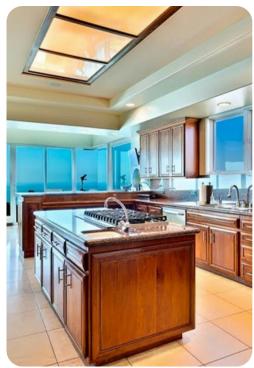

## Home layout

- 2 fully stocked kitchens
- All bedrooms are en-suite
- Game room, gym and sauna
- 12-seat dining room
- Movie theater, a gym with a dry sauna
- Elevator