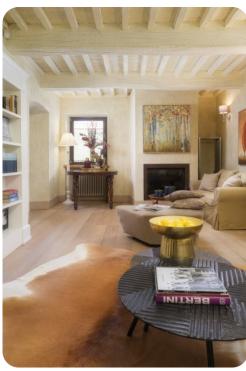

## Living area

- Tastefully furnished living room with comfortable seating and TV
- Dining table and chairs
- Fully equipped kitchen