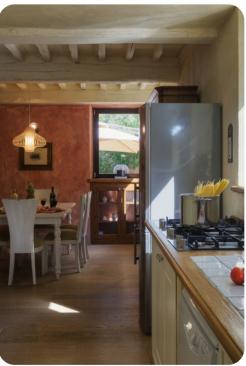

## Living area

- Tastefully furnished living room with comfortable seating and TV
- Dining table and chairs
- Fully equipped kitchen