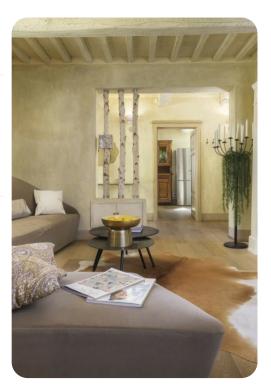

## Living area

- Tastefully furnished living room with comfortable seating and TV
- Dining table and chairs
- Fully equipped kitchen