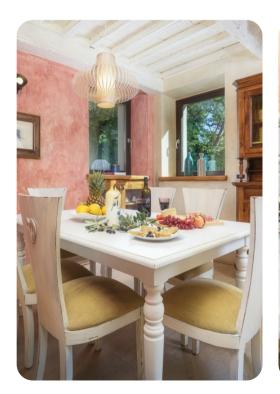

## Living area

- Tastefully furnished living room with comfortable seating and TV
- Dining table and chairs
- Fully equipped kitchen