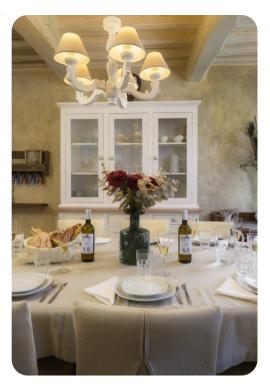

## Living area

- Tastefully furnished living room with comfortable seating and TV
- Dining table and chairs
- Fully equipped kitchen