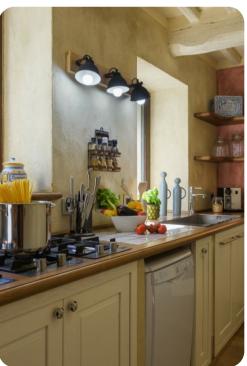

## Living area

- Tastefully furnished living room with comfortable seating and TV
- Dining table and chairs
- Fully equipped kitchen