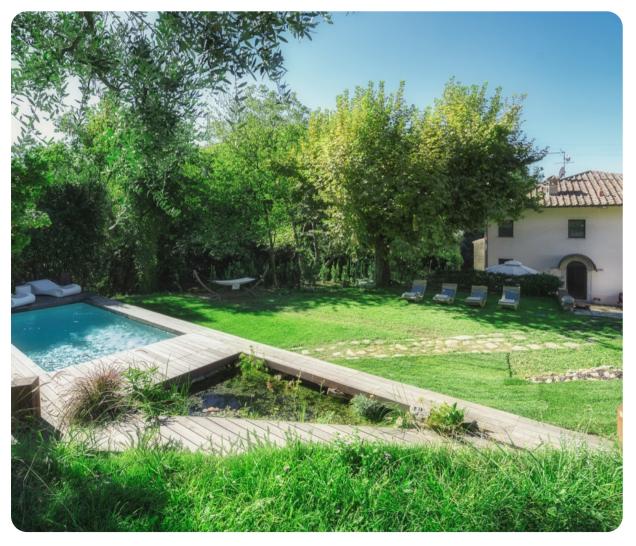

# La Dama Del Bosco

ച 4 🖰 5 👯 11 🗓 350 sq.mt

## **Key Features**

- 4 bedrooms
- 5 bathrooms
- Sleeps 11
- Private pool
- Landscaped gardens

### Outdoor area

- Private pool
- Sun loungers
- Al fresco dining
- Landscaped garden
- BBQ

La Dama Del Bosco | Page 2 of 8