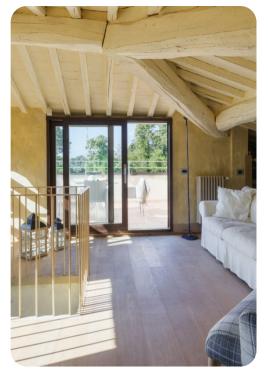

## Living area

- Tastefully furnished living room with comfortable seating and TV
- Dining table and chairs
- Fully equipped kitchen