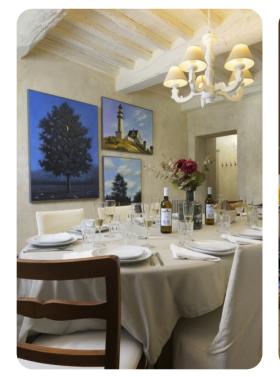

## Living area

- Tastefully furnished living room with comfortable seating and TV
- Dining table and chairs
- Fully equipped kitchen