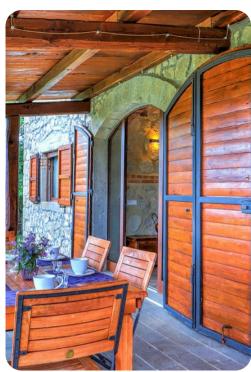

## Living area

- Open-plan living room with dining area
- Fully equipped kitchen
- Large French windows open to the portico

#### Outdoor area

- Private pool
- Landscaped gardens bordered by an olive grove
- BBQ grill
- Three large terraces with comfortable outdoor seating
- Alfresco dining area
- Sun loungers
- Cold-water shower