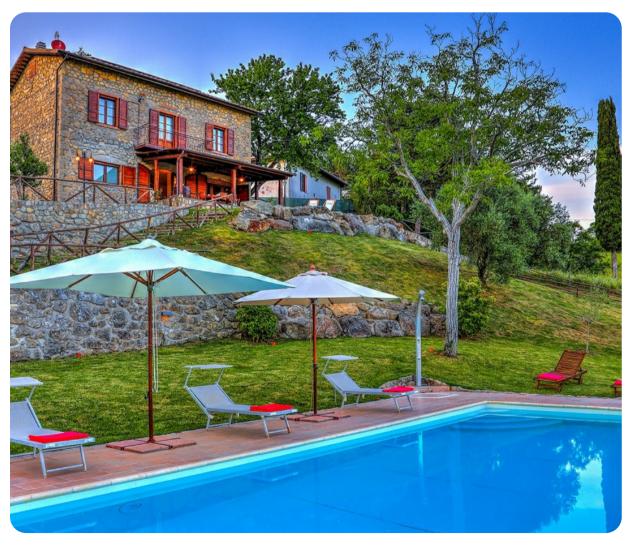

## **Key Features**

- 3 bedrooms
- 3 bathrooms
- Sleeps 6
- Private pool
- Landscaped gardens

#### Outdoor area

- Private pool
- Landscaped gardens bordered by an olive grove
- BBQ grill
- Three large terraces with comfortable outdoor seating
- Alfresco dining area
- Sun loungers
- Cold-water shower