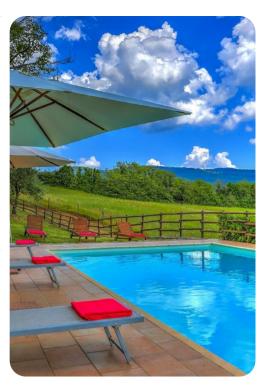

#### Outdoor area

- Private pool
- Landscaped gardens bordered by an olive grove
- BBQ grill
- Three large terraces with comfortable outdoor seating
- Alfresco dining area
- Sun loungers
- Cold-water shower