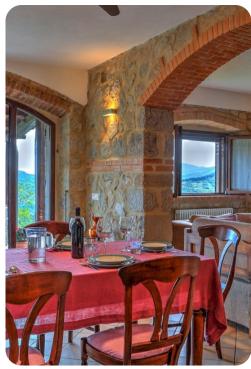

## Living area

- Open-plan living room with dining area
- Fully equipped kitchen
- Large French windows open to the portico