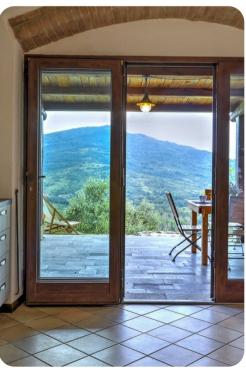

## Living area

- Open-plan living room with dining area
- Fully equipped kitchen
- Large French windows open to the portico