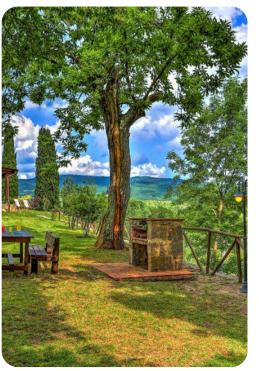

#### Outdoor area

- Private pool
- Landscaped gardens bordered by an olive grove
- BBQ grill
- Three large terraces with comfortable outdoor seating
- Alfresco dining area
- Sun loungers
- Cold-water shower