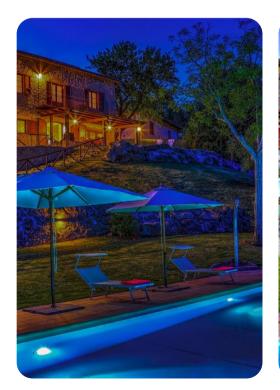

#### Outdoor area

- Private pool
- Landscaped gardens bordered by an olive grove
- BBQ grill
- Three large terraces with comfortable outdoor seating
- Alfresco dining area
- Sun loungers
- Cold-water shower