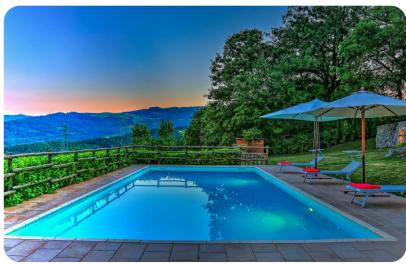

#### Outdoor area

- Private pool
- Landscaped gardens bordered by an olive grove
- BBQ grill
- Three large terraces with comfortable outdoor seating
- Alfresco dining area
- Sun loungers
- Cold-water shower