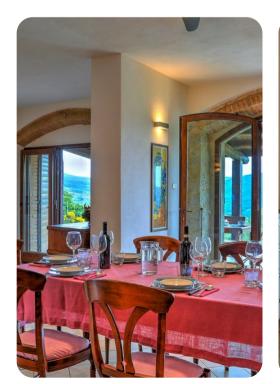

## Living area

- Open-plan living room with dining area
- Fully equipped kitchen
- Large French windows open to the portico