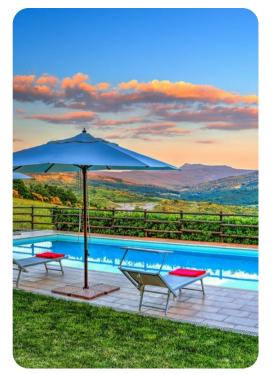

## **Key Features**

- 3 bedrooms
- 3 bathrooms
- Sleeps 6
- Private pool
- Landscaped gardens

#### Outdoor area

- Private pool
- Landscaped gardens bordered by an olive grove
- BBQ grill
- Three large terraces with comfortable outdoor seating
- Alfresco dining area
- Sun loungers
- Cold-water shower