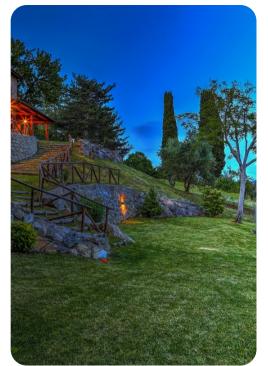

#### Outdoor area

- Private pool
- Landscaped gardens bordered by an olive grove
- BBQ grill
- Three large terraces with comfortable outdoor seating
- Alfresco dining area
- Sun loungers
- Cold-water shower