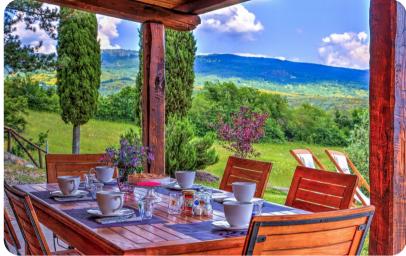

## Living area

- Open-plan living room with dining area
- Fully equipped kitchen
- Large French windows open to the portico

#### Outdoor area

- Private pool
- Landscaped gardens bordered by an olive grove
- BBQ grill
- Three large terraces with comfortable outdoor seating
- Alfresco dining area
- Sun loungers
- Cold-water shower