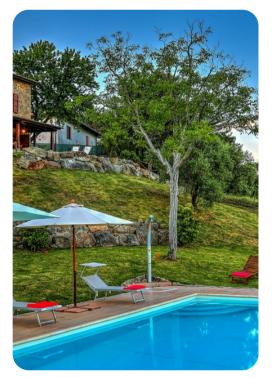

## **Key Features**

- 3 bedrooms
- 3 bathrooms
- Sleeps 6
- Private pool
- Landscaped gardens

#### Outdoor area

- Private pool
- Landscaped gardens bordered by an olive grove
- BBQ grill
- Three large terraces with comfortable outdoor seating
- Alfresco dining area
- Sun loungers
- Cold-water shower