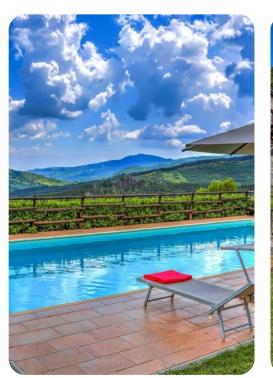

#### Outdoor area

- Private pool
- Landscaped gardens bordered by an olive grove
- BBQ grill
- Three large terraces with comfortable outdoor seating
- Alfresco dining area
- Sun loungers
- Cold-water shower