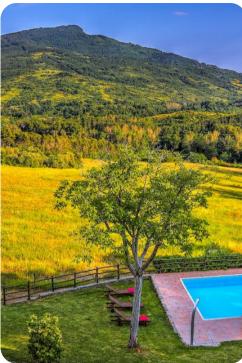

## **Key Features**

- 3 bedrooms
- 3 bathrooms
- Sleeps 6
- Private pool
- Landscaped gardens

#### Outdoor area

- Private pool
- Landscaped gardens bordered by an olive grove
- BBQ grill
- Three large terraces with comfortable outdoor seating
- Alfresco dining area
- Sun loungers
- Cold-water shower