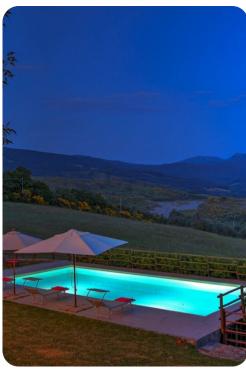

#### Outdoor area

- Private pool
- Landscaped gardens bordered by an olive grove
- BBQ grill
- Three large terraces with comfortable outdoor seating
- Alfresco dining area
- Sun loungers
- Cold-water shower