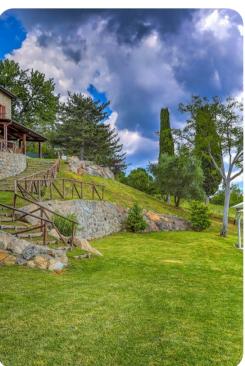

#### Outdoor area

- Private pool
- Landscaped gardens bordered by an olive grove
- BBQ grill
- Three large terraces with comfortable outdoor seating
- Alfresco dining area
- Sun loungers
- Cold-water shower