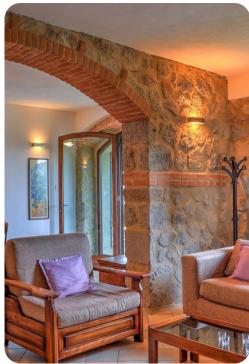

## Living area

- Open-plan living room with dining area
- Fully equipped kitchen
- Large French windows open to the portico