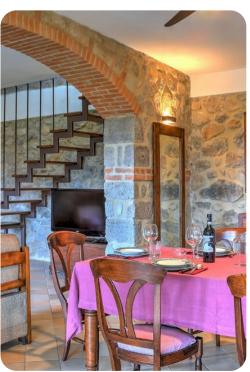

## Living area

- Open-plan living room with dining area
- Fully equipped kitchen
- Large French windows open to the portico