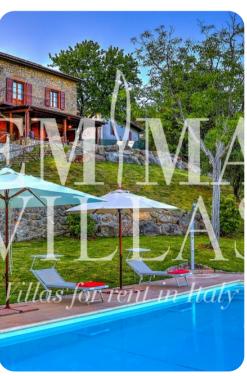

#### Outdoor area

- Private pool
- Landscaped gardens bordered by an olive grove
- BBQ grill
- Three large terraces with comfortable outdoor seating
- Alfresco dining area
- Sun loungers
- Cold-water shower