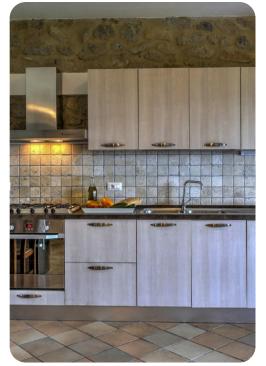

## Living area

- Open-plan living room with dining area
- Fully equipped kitchen
- Large French windows open to the portico