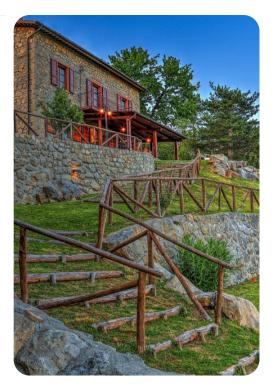

# La Casa Di Elsa

## **Key Features**

- 3 bedrooms
- 3 bathrooms
- Sleeps 6
- Private pool
- Landscaped gardens

#### Outdoor area

- Private pool
- Landscaped gardens bordered by an olive grove
- BBQ grill
- Three large terraces with comfortable outdoor seating
- Alfresco dining area
- Sun loungers
- Cold-water shower