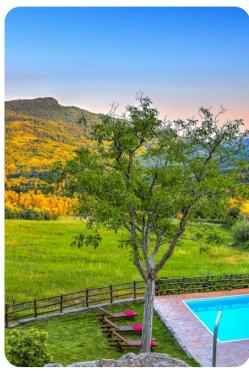

## **Key Features**

- 3 bedrooms
- 3 bathrooms
- Sleeps 6
- Private pool
- Landscaped gardens

#### Outdoor area

- Private pool
- Landscaped gardens bordered by an olive grove
- BBQ grill
- Three large terraces with comfortable outdoor seating
- Alfresco dining area
- Sun loungers
- Cold-water shower