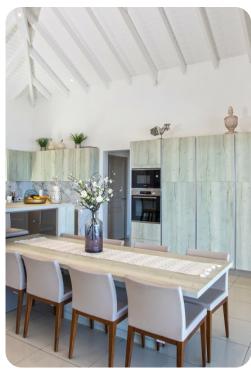

## Living area

- Open-plan living area
- Fully equipped kitchen
- Breakfast bar with seating
- Dining table and chairs
- Tastefully furnished living room with smart TV and comfortable sofas

•

La Casa del Jefe | Page 2 of 8