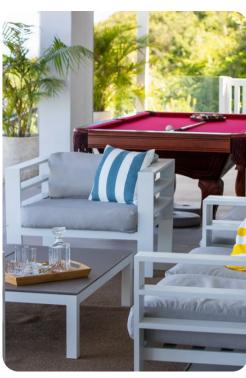

## Outside area

- Private pool
- Sunloungers
- Terrace
- Alfresco dining area
- Outdoor lounge area
- Poolside lounge area
- Outdoor pool table

## Living area

- Open-plan living area
- Fully equipped kitchen
- Breakfast bar with seating
- Dining table and chairs
- Tastefully furnished living room with smart TV and comfortable sofas

•

La Casa del Jefe | Page 2 of 8