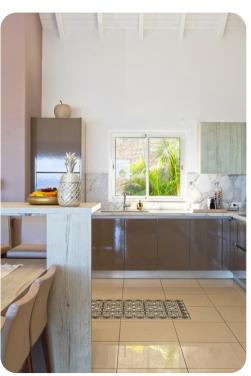

## Living area

- Open-plan living area
- Fully equipped kitchen
- Breakfast bar with seating
- Dining table and chairs
- Tastefully furnished living room with smart TV and comfortable sofas

•

La Casa del Jefe | Page 2 of 8