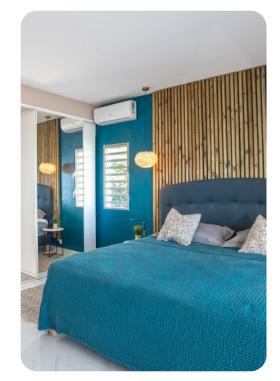

#### **Bedrooms**

- Bedroom 1 King-size bed; en-suite bathroom includes double vanity, shower and outdoor shower. Access to terrace
- Bedroom 2 King-size bed. Access to terrace
- Bedroom 3 King-size bed; en-suite bathroom includes double vanity and shower. Access to terrace
- Bedroom 4 King-size bed; en-suite bathroom includes single vanity and shower. Access to terrace