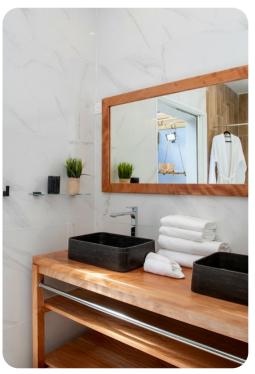

#### **Bedrooms**

- Bedroom 1 King-size bed; en-suite bathroom includes double vanity, shower and outdoor shower. Access to terrace
- Bedroom 2 King-size bed. Access to terrace
- Bedroom 3 King-size bed; en-suite bathroom includes double vanity and shower. Access to terrace
- Bedroom 4 King-size bed; en-suite bathroom includes single vanity and shower. Access to terrace