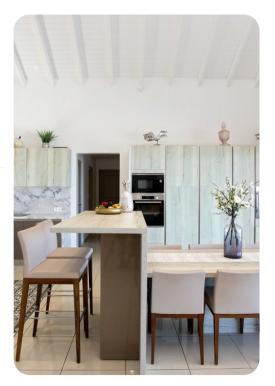

## Living area

- Open-plan living area
- Fully equipped kitchen
- Breakfast bar with seating
- Dining table and chairs
- Tastefully furnished living room with smart TV and comfortable sofas

•

La Casa del Jefe | Page 2 of 8