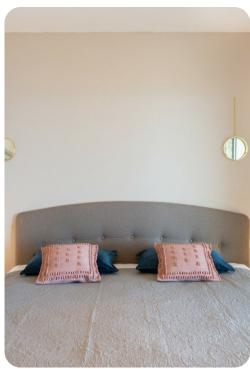

#### **Bedrooms**

- Bedroom 1 King-size bed; en-suite bathroom includes double vanity, shower and outdoor shower. Access to terrace
- Bedroom 2 King-size bed. Access to terrace
- Bedroom 3 King-size bed; en-suite bathroom includes double vanity and shower. Access to terrace
- Bedroom 4 King-size bed; en-suite bathroom includes single vanity and shower. Access to terrace