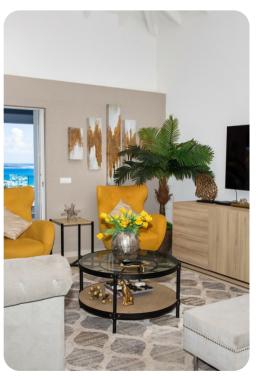

## Living area

- Open-plan living area
- Fully equipped kitchen
- Breakfast bar with seating
- Dining table and chairs
- Tastefully furnished living room with smart TV and comfortable sofas

•

La Casa del Jefe | Page 2 of 8