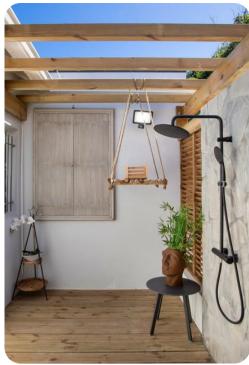

#### **Bedrooms**

- Bedroom 1 King-size bed; en-suite bathroom includes double vanity, shower and outdoor shower. Access to terrace
- Bedroom 2 King-size bed. Access to terrace
- Bedroom 3 King-size bed; en-suite bathroom includes double vanity and shower. Access to terrace
- Bedroom 4 King-size bed; en-suite bathroom includes single vanity and shower. Access to terrace