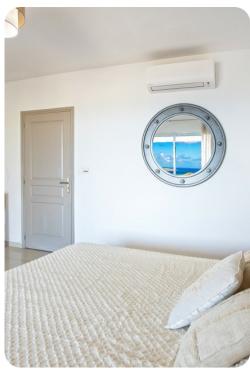

#### **Bedrooms**

- Bedroom 1 King-size bed; en-suite bathroom includes double vanity, shower and outdoor shower. Access to terrace
- Bedroom 2 King-size bed. Access to terrace
- Bedroom 3 King-size bed; en-suite bathroom includes double vanity and shower. Access to terrace
- Bedroom 4 King-size bed; en-suite bathroom includes single vanity and shower. Access to terrace