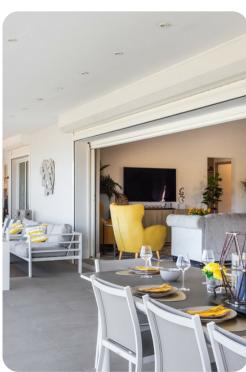

## Living area

- Open-plan living area
- Fully equipped kitchen
- Breakfast bar with seating
- Dining table and chairs
- Tastefully furnished living room with smart TV and comfortable sofas

•

La Casa del Jefe | Page 2 of 8

## Outside area

- Private pool
- Sunloungers
- Terrace
- Alfresco dining area
- Outdoor lounge area
- Poolside lounge area
- Outdoor pool table