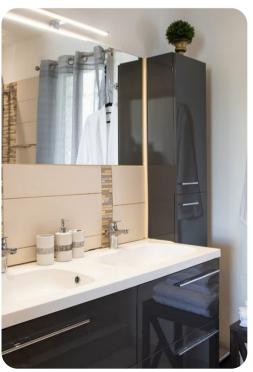

#### **Bedrooms**

- Bedroom 1 King-size bed; en-suite bathroom includes double vanity, shower and outdoor shower. Access to terrace
- Bedroom 2 King-size bed. Access to terrace
- Bedroom 3 King-size bed; en-suite bathroom includes double vanity and shower. Access to terrace
- Bedroom 4 King-size bed; en-suite bathroom includes single vanity and shower. Access to terrace