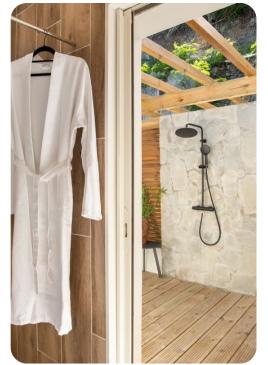

#### **Bedrooms**

- Bedroom 1 King-size bed; en-suite bathroom includes double vanity, shower and outdoor shower. Access to terrace
- Bedroom 2 King-size bed. Access to terrace
- Bedroom 3 King-size bed; en-suite bathroom includes double vanity and shower. Access to terrace
- Bedroom 4 King-size bed; en-suite bathroom includes single vanity and shower. Access to terrace