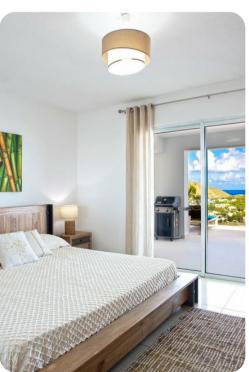

#### **Bedrooms**

- Bedroom 1 King-size bed; en-suite bathroom includes double vanity, shower and outdoor shower. Access to terrace
- Bedroom 2 King-size bed. Access to terrace
- Bedroom 3 King-size bed; en-suite bathroom includes double vanity and shower. Access to terrace
- Bedroom 4 King-size bed; en-suite bathroom includes single vanity and shower. Access to terrace