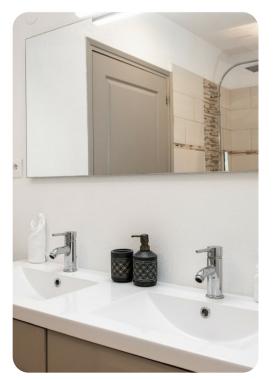

#### **Bedrooms**

- Bedroom 1 King-size bed; en-suite bathroom includes double vanity, shower and outdoor shower. Access to terrace
- Bedroom 2 King-size bed. Access to terrace
- Bedroom 3 King-size bed; en-suite bathroom includes double vanity and shower. Access to terrace
- Bedroom 4 King-size bed; en-suite bathroom includes single vanity and shower. Access to terrace