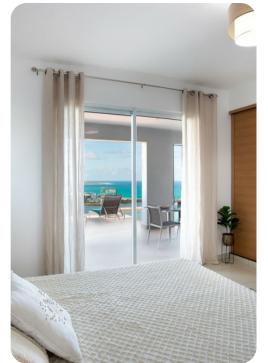

#### **Bedrooms**

- Bedroom 1 King-size bed; en-suite bathroom includes double vanity, shower and outdoor shower. Access to terrace
- Bedroom 2 King-size bed. Access to terrace
- Bedroom 3 King-size bed; en-suite bathroom includes double vanity and shower. Access to terrace
- Bedroom 4 King-size bed; en-suite bathroom includes single vanity and shower. Access to terrace