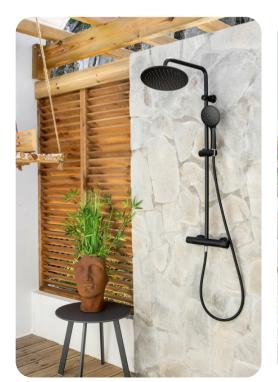

#### **Bedrooms**

- Bedroom 1 King-size bed; en-suite bathroom includes double vanity, shower and outdoor shower. Access to terrace
- Bedroom 2 King-size bed. Access to terrace
- Bedroom 3 King-size bed; en-suite bathroom includes double vanity and shower. Access to terrace
- Bedroom 4 King-size bed; en-suite bathroom includes single vanity and shower. Access to terrace