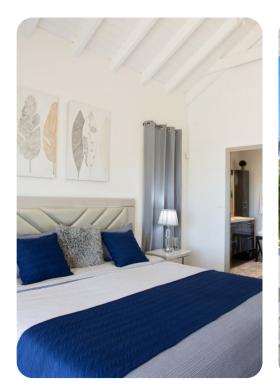

#### **Bedrooms**

- Bedroom 1 King-size bed; en-suite bathroom includes double vanity, shower and outdoor shower. Access to terrace
- Bedroom 2 King-size bed. Access to terrace
- Bedroom 3 King-size bed; en-suite bathroom includes double vanity and shower. Access to terrace
- Bedroom 4 King-size bed; en-suite bathroom includes single vanity and shower. Access to terrace