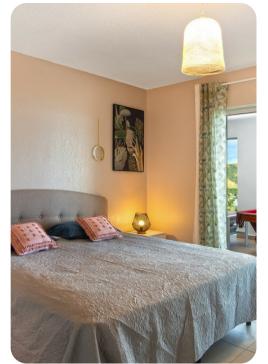

#### **Bedrooms**

- Bedroom 1 King-size bed; en-suite bathroom includes double vanity, shower and outdoor shower. Access to terrace
- Bedroom 2 King-size bed. Access to terrace
- Bedroom 3 King-size bed; en-suite bathroom includes double vanity and shower. Access to terrace
- Bedroom 4 King-size bed; en-suite bathroom includes single vanity and shower. Access to terrace