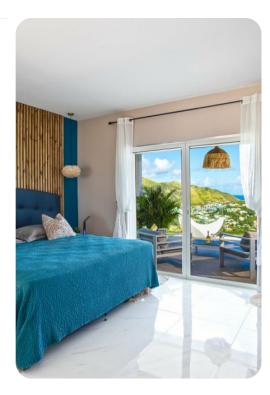

#### **Bedrooms**

- Bedroom 1 King-size bed; en-suite bathroom includes double vanity, shower and outdoor shower. Access to terrace
- Bedroom 2 King-size bed. Access to terrace
- Bedroom 3 King-size bed; en-suite bathroom includes double vanity and shower. Access to terrace
- Bedroom 4 King-size bed; en-suite bathroom includes single vanity and shower. Access to terrace