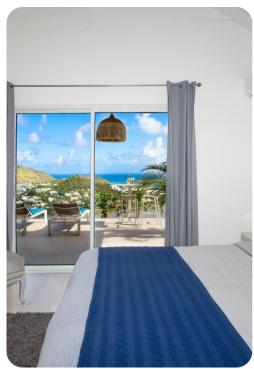

#### **Bedrooms**

- Bedroom 1 King-size bed; en-suite bathroom includes double vanity, shower and outdoor shower. Access to terrace
- Bedroom 2 King-size bed. Access to terrace
- Bedroom 3 King-size bed; en-suite bathroom includes double vanity and shower. Access to terrace
- Bedroom 4 King-size bed; en-suite bathroom includes single vanity and shower. Access to terrace