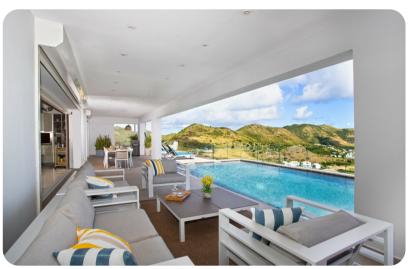

## Living area

- Open-plan living area
- Fully equipped kitchen
- Breakfast bar with seating
- Dining table and chairs
- Tastefully furnished living room with smart TV and comfortable sofas

•

La Casa del Jefe | Page 2 of 8

## Outside area

- Private pool
- Sunloungers
- Terrace
- Alfresco dining area
- Outdoor lounge area
- Poolside lounge area
- Outdoor pool table