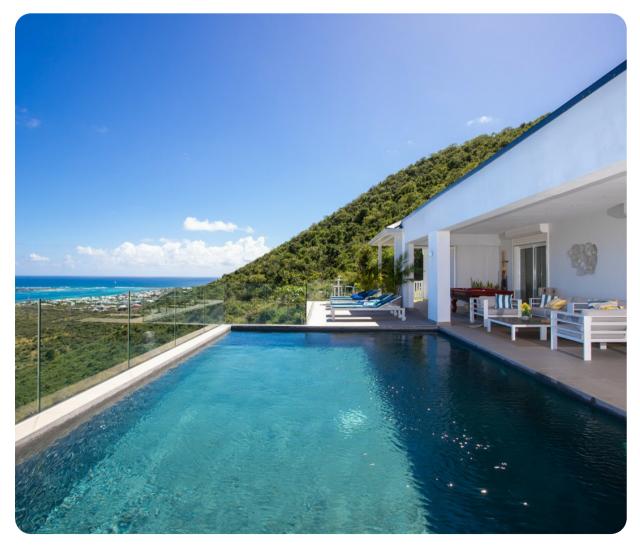

# La Casa del Jefe

<u>№ 4</u> 4.5 👭 8

#### Key features

- 4 bedrooms
- 4.5 bathrooms
- Sleeps 8
- Private pool
- Housekeeping
- Ocean views
- BBQ grill

## Outside area

- Private pool
- Sunloungers
- Terrace
- Alfresco dining area
- Outdoor lounge area
- Poolside lounge area
- Outdoor pool table