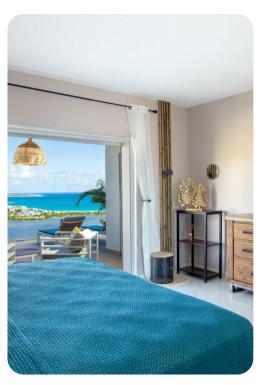

#### **Bedrooms**

- Bedroom 1 King-size bed; en-suite bathroom includes double vanity, shower and outdoor shower. Access to terrace
- Bedroom 2 King-size bed. Access to terrace
- Bedroom 3 King-size bed; en-suite bathroom includes double vanity and shower. Access to terrace
- Bedroom 4 King-size bed; en-suite bathroom includes single vanity and shower. Access to terrace