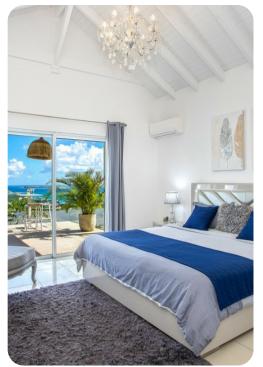

#### **Bedrooms**

- Bedroom 1 King-size bed; en-suite bathroom includes double vanity, shower and outdoor shower. Access to terrace
- Bedroom 2 King-size bed. Access to terrace
- Bedroom 3 King-size bed; en-suite bathroom includes double vanity and shower. Access to terrace
- Bedroom 4 King-size bed; en-suite bathroom includes single vanity and shower. Access to terrace