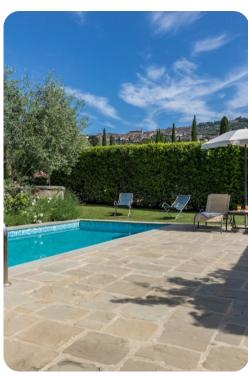

#### Outdoor area

- Private pool
- Landscaped gardens and orchard
- BBQ grill
- Outdoor dining area with seating
- Sun loungers and deckchairs
- Iron gazebo with seating
- Solar outdoor shower

La Capannina | Page 2 of 8

#### Good To Know

- Pets: small size on request. 30,00 Euros per animal per week to be paid on site
- The pool is open from the last Saturday in April to the first Saturday in October
- Access roads: Paved until the gate door
- Parking: 2 cars covered