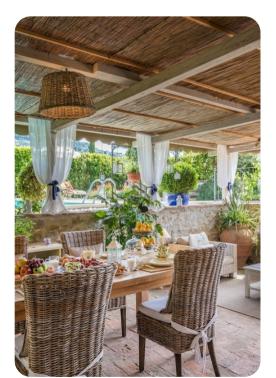

# Living area

- Open plan living room and dining area with direct access to the veranda
- Fully equipped kitchen

#### Outdoor area

- Private pool
- Landscaped gardens and orchard
- BBQ grill
- Outdoor dining area with seating
- Sun loungers and deckchairs
- Iron gazebo with seating
- Solar outdoor shower

La Capannina | Page 2 of 8