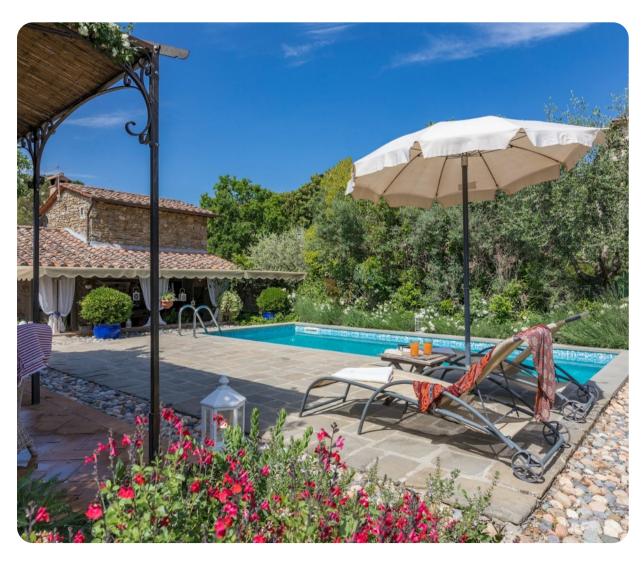

#### Outdoor area

- Private pool
- Landscaped gardens and orchard
- BBQ grill
- Outdoor dining area with seating
- Sun loungers and deckchairs
- Iron gazebo with seating
- Solar outdoor shower

La Capannina | Page 2 of 8

#### Good To Know

- Pets: small size on request. 30,00 Euros per animal per week to be paid on site
- The pool is open from the last Saturday in April to the first Saturday in October
- Access roads: Paved until the gate door
- Parking: 2 cars covered