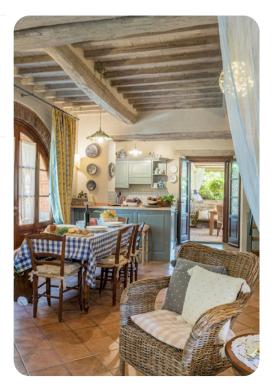

# Living area

- Open plan living room and dining area with direct access to the veranda
- Fully equipped kitchen