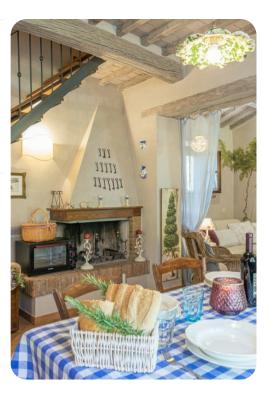

# Living area

- Open plan living room and dining area with direct access to the veranda
- Fully equipped kitchen