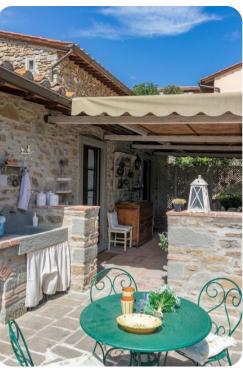

# Living area

- Open plan living room and dining area with direct access to the veranda
- Fully equipped kitchen

#### Outdoor area

- Private pool
- Landscaped gardens and orchard
- BBQ grill
- Outdoor dining area with seating
- Sun loungers and deckchairs
- Iron gazebo with seating
- Solar outdoor shower

La Capannina | Page 2 of 8