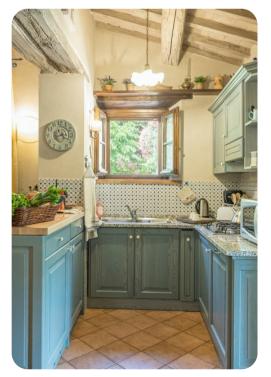

# Living area

- Open plan living room and dining area with direct access to the veranda
- Fully equipped kitchen