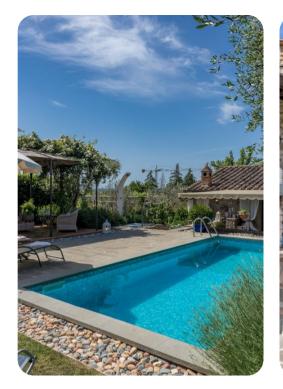

#### Outdoor area

- Private pool
- Landscaped gardens and orchard
- BBQ grill
- Outdoor dining area with seating
- Sun loungers and deckchairs
- Iron gazebo with seating
- Solar outdoor shower

La Capannina | Page 2 of 8

#### Good To Know

- Pets: small size on request. 30,00 Euros per animal per week to be paid on site
- The pool is open from the last Saturday in April to the first Saturday in October
- Access roads: Paved until the gate door
- Parking: 2 cars covered