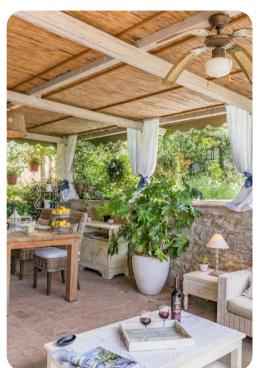

# Living area

- Open plan living room and dining area with direct access to the veranda
- Fully equipped kitchen

#### Outdoor area

- Private pool
- Landscaped gardens and orchard
- BBQ grill
- Outdoor dining area with seating
- Sun loungers and deckchairs
- Iron gazebo with seating
- Solar outdoor shower

La Capannina | Page 2 of 8