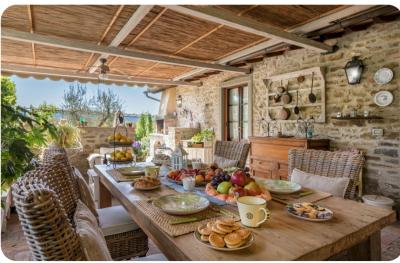

# Living area

- Open plan living room and dining area with direct access to the veranda
- Fully equipped kitchen

#### Outdoor area

- Private pool
- Landscaped gardens and orchard
- BBQ grill
- Outdoor dining area with seating
- Sun loungers and deckchairs
- Iron gazebo with seating
- Solar outdoor shower

La Capannina | Page 2 of 8