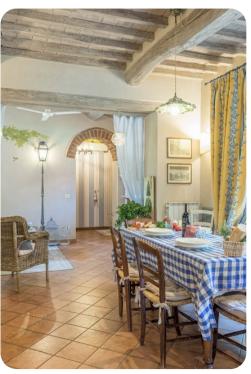

# Living area

- Open plan living room and dining area with direct access to the veranda
- Fully equipped kitchen