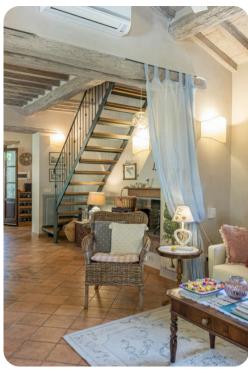

# Living area

- Open plan living room and dining area with direct access to the veranda
- Fully equipped kitchen