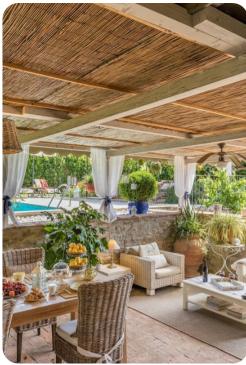

# Living area

- Open plan living room and dining area with direct access to the veranda
- Fully equipped kitchen

#### Outdoor area

- Private pool
- Landscaped gardens and orchard
- BBQ grill
- Outdoor dining area with seating
- Sun loungers and deckchairs
- Iron gazebo with seating
- Solar outdoor shower

La Capannina | Page 2 of 8