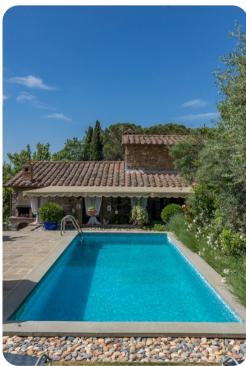

## **Key Features**

- 2 bedrooms
- 2 bathrooms
- Sleeps 4
- Private pool
- Landscaped gardens

#### Outdoor area

- Private pool
- Landscaped gardens and orchard
- BBQ grill
- Outdoor dining area with seating
- Sun loungers and deckchairs
- Iron gazebo with seating
- Solar outdoor shower

La Capannina | Page 2 of 8