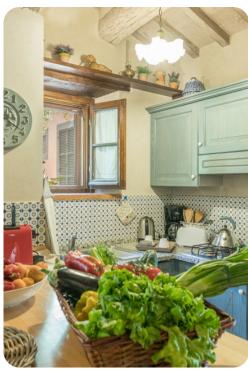

# Living area

- Open plan living room and dining area with direct access to the veranda
- Fully equipped kitchen