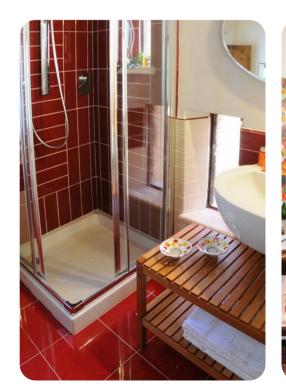

## Bedrooms

- Bedroom 1 Double bed, en-suite bathroom with shower
- Bedroom 2 Double bed, shared bathroom with whirlpool tub
- Bedroom 3 Double bed and single bed, shared bathroom with whirlpool tub
- Additional bed available: Sofa bed in study