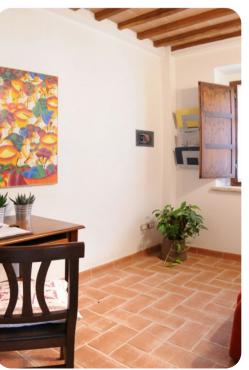

# Living area

- Open-plan living area
- Lounge with a large fireplace, comfortable sofas and TV
- Dining area
- Equipped kitchen