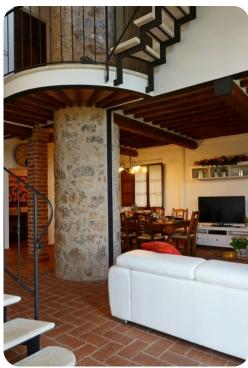

# Living area

- Open-plan living area
- Lounge with a large fireplace, comfortable sofas and TV
- Dining area
- Equipped kitchen