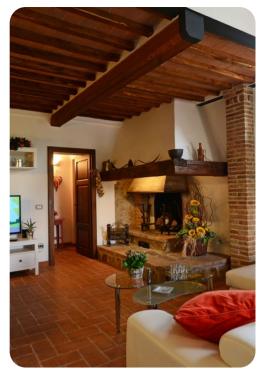

# Living area

- Open-plan living area
- Lounge with a large fireplace, comfortable sofas and TV
- Dining area
- Equipped kitchen