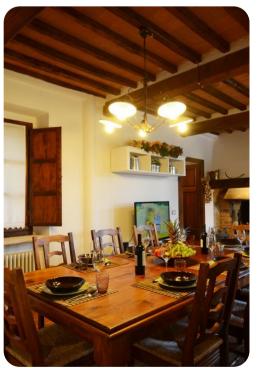

# Living area

- Open-plan living area
- Lounge with a large fireplace, comfortable sofas and TV
- Dining area
- Equipped kitchen