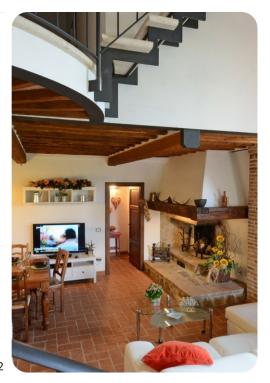

# Living area

- Open-plan living area
- Lounge with a large fireplace, comfortable sofas and TV
- Dining area
- Equipped kitchen