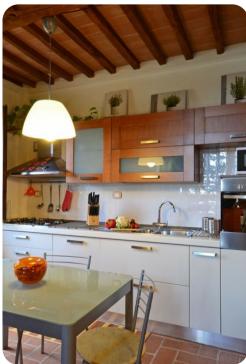

# Living area

- Open-plan living area
- Lounge with a large fireplace, comfortable sofas and TV
- Dining area
- Equipped kitchen