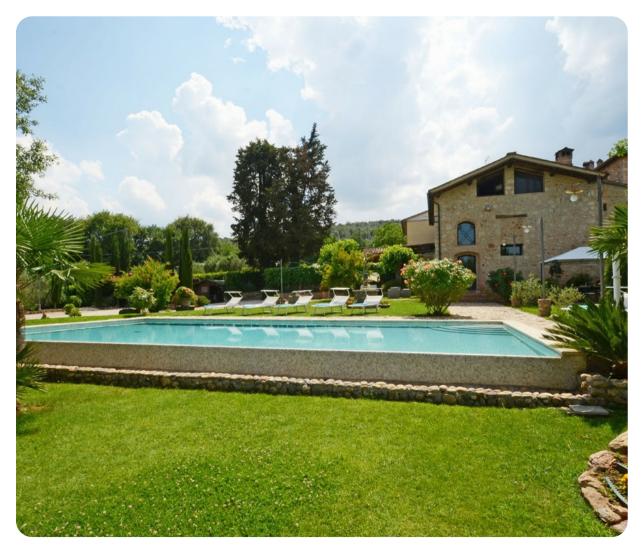

## Outdoor area

- Private pool
- Sun beds
- Gazebo with table and chairs
- Outdoor shower

La Capanna di Franca | Page 2 of 8

# **Key Features**

- 3 bedrooms
- 3 bathrooms
- Sleeps 8
- Private pool
- Home gym
- Landscaped garden