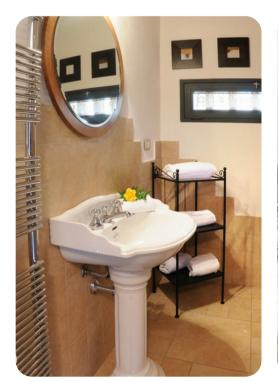

## Bedrooms

- Bedroom 1 Double bed, en-suite bathroom with shower
- Bedroom 2 Double bed, shared bathroom with whirlpool tub
- Bedroom 3 Double bed and single bed, shared bathroom with whirlpool tub
- Additional bed available: Sofa bed in study

#### General

- Air conditioning (except in a double bedroom equipped with ceiling fan)
- WiFi
- Bedding and towels provided
- Private parking
- Baby cot
- Iron and ironing board
- Washing machine
- Hairdryer
- Safe