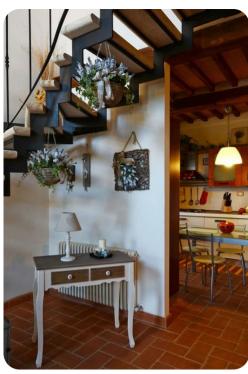

# Living area

- Open-plan living area
- Lounge with a large fireplace, comfortable sofas and TV
- Dining area
- Equipped kitchen