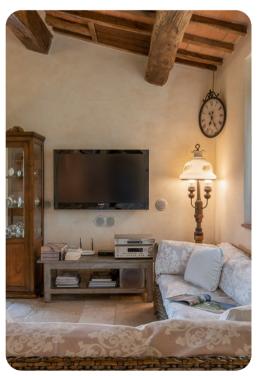

# Living area

- Sitting area with satellite TV and sofas
- Dining area
- Equipped kitchen