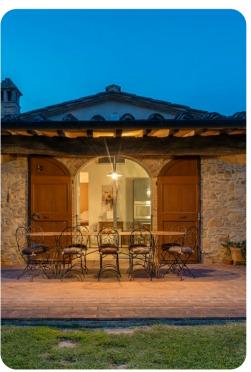

# Living area

- Sitting area with satellite TV and sofas
- Dining area
- Equipped kitchen

## Outdoor area

- Private pool
- Sun beds
- Outdoor living area
- Porch with BBQ and dining area
- Cold-water shower

L Oliveta | Page 2 of 8