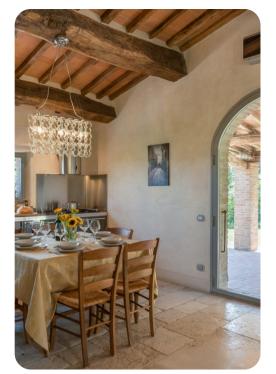

# Living area

- Sitting area with satellite TV and sofas
- Dining area
- Equipped kitchen