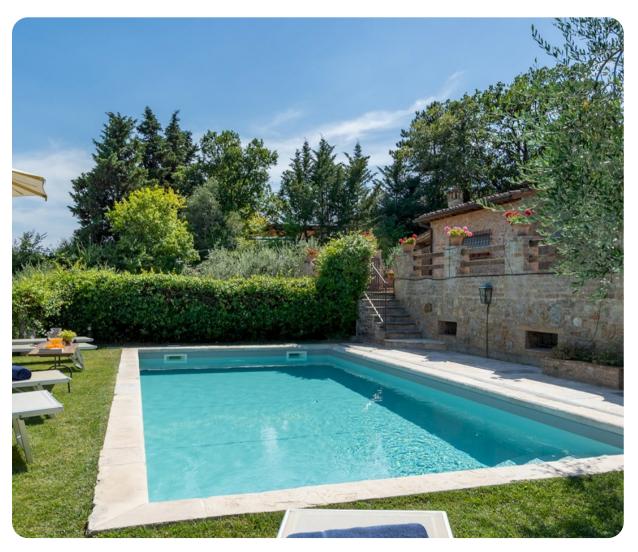

# **Key Features**

- 3 bedrooms
- 2 bathrooms
- Sleeps 6
- Private pool
- Landscaped garden

## Outdoor area

- Private pool
- Sun beds
- Outdoor living area
- Porch with BBQ and dining area
- Cold-water shower

L Oliveta | Page 2 of 8