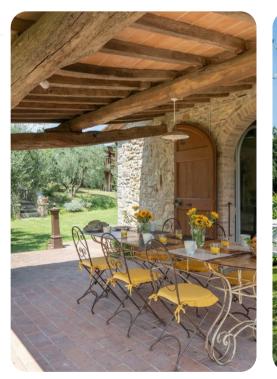

# Living area

- Sitting area with satellite TV and sofas
- Dining area
- Equipped kitchen

## Outdoor area

- Private pool
- Sun beds
- Outdoor living area
- Porch with BBQ and dining area
- Cold-water shower

L Oliveta | Page 2 of 8