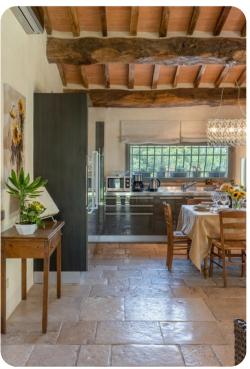

# Living area

- Sitting area with satellite TV and sofas
- Dining area
- Equipped kitchen