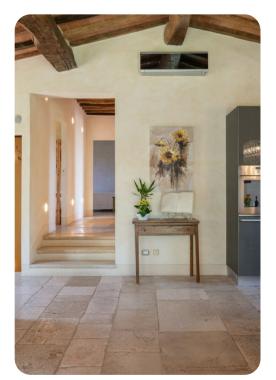

# Living area

- Sitting area with satellite TV and sofas
- Dining area
- Equipped kitchen