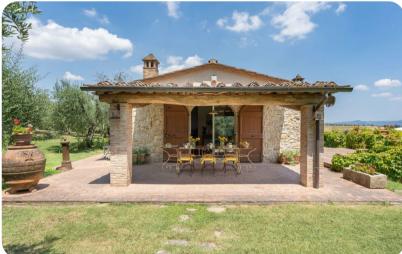

# Living area

- Sitting area with satellite TV and sofas
- Dining area
- Equipped kitchen

## Outdoor area

- Private pool
- Sun beds
- Outdoor living area
- Porch with BBQ and dining area
- Cold-water shower

L Oliveta | Page 2 of 8