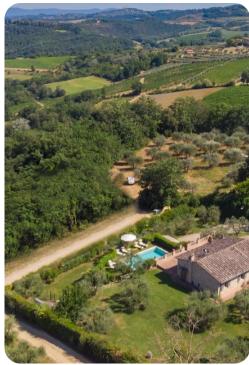

# **Key Features**

- 3 bedrooms
- 2 bathrooms
- Sleeps 6
- Private pool
- Landscaped garden

## Outdoor area

- Private pool
- Sun beds
- Outdoor living area
- Porch with BBQ and dining area
- Cold-water shower

L Oliveta | Page 2 of 8

## Places of interest

- Airport: Firenze 53 km, Pisa 80 km, Bologna 153 km, Roma 307 km, Milano Linate 349 km
- Train station: Certaldo 5 km (destination to Firenze and Siena)
- Shops and services: Certaldo 6 km, Gambassi Terme 6 km
- Beaches: Tyrrhenian Sea 73 km
- Attractions within 100 km: Gambassi Terme 6 km, San Gimignano 16 km, Volterra 33 km, Greve in Chianti 42 km, Radda in Chianti 49 km, Siena 50 km, Montecatini Terme 52 km, Firenze 61 km, Pisa 73 km, Lucca 74 km, Montalcino 88 km, Viareggio 100 km