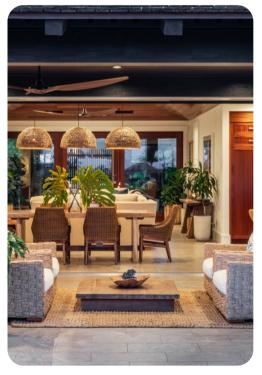

#### Living area

- Open-plan living area
- Fully equipped kitchen
- Breakfast bar with seating
- Dining table and chairs
- Tastefully furnished living room with flat-screen TV and comfortable sofas

#### Home entertainment

• Flat-screen TVs in living area and all bedrooms