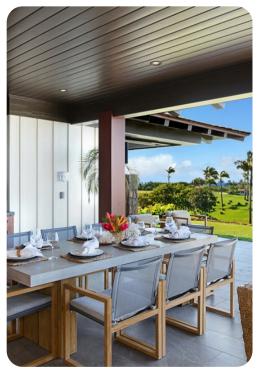

#### Living area

- Open-plan living area
- Fully equipped kitchen
- Breakfast bar with seating
- Dining table and chairs
- Tastefully furnished living room with flat-screen TV and comfortable sofas

#### Pool area

- Private pool
- Hot tub
- Sunloungers
- Covered lanai with an alfresco dining area