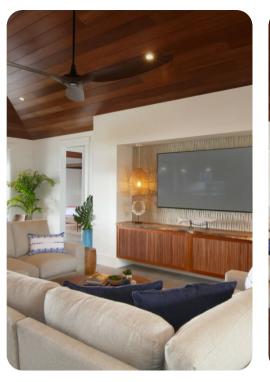

#### Living area

- Open-plan living area
- Fully equipped kitchen
- Breakfast bar with seating
- Dining table and chairs
- Tastefully furnished living room with flat-screen TV and comfortable sofas

#### Home entertainment

• Flat-screen TVs in living area and all bedrooms