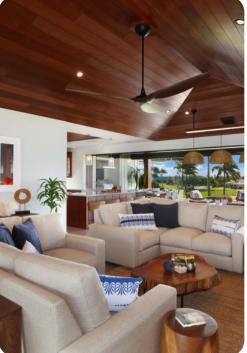

#### Living area

- Open-plan living area
- Fully equipped kitchen
- Breakfast bar with seating
- Dining table and chairs
- Tastefully furnished living room with flat-screen TV and comfortable sofas

#### Home entertainment

• Flat-screen TVs in living area and all bedrooms