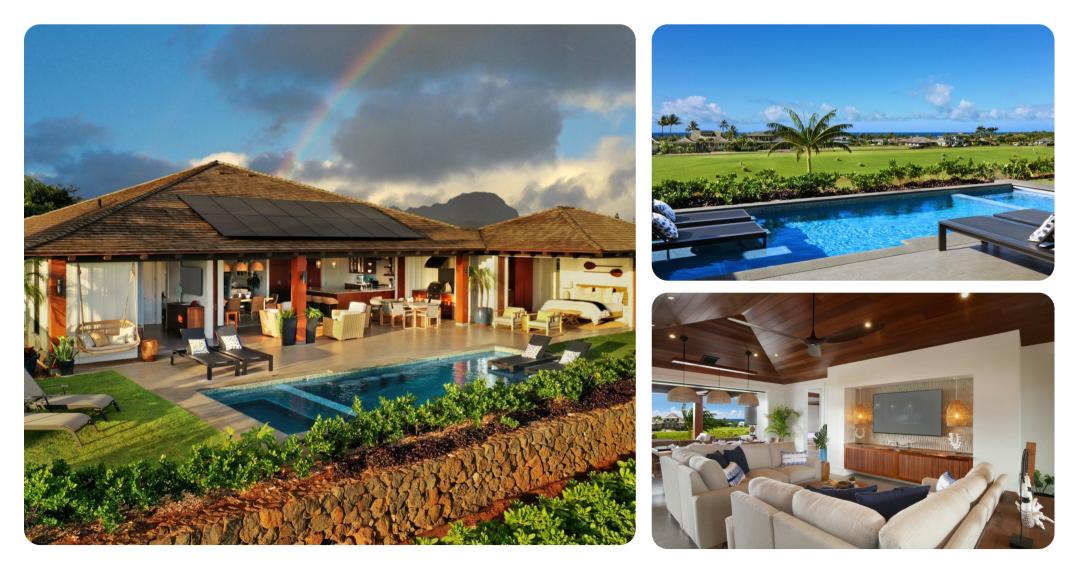

# © Koloa 9

🗠 4 🚰 4.5 🖧 10 뒢 2670 sq.mt

#### Key features

- 4 bedrooms
- 4.5 bathrooms
- Sleeps 10
- Private pool
- Hot tub

#### Living area

- Open-plan living area
- Fully equipped kitchen
- Breakfast bar with seating
- Dining table and chairs
- Tastefully furnished living room with flat-screen TV and comfortable sofas

#### Pool area

- Private pool
- Hot tub
- Sunloungers
- Covered lanai with an alfresco dining area

#### Home entertainment

• Flat-screen TVs in living area and all bedrooms