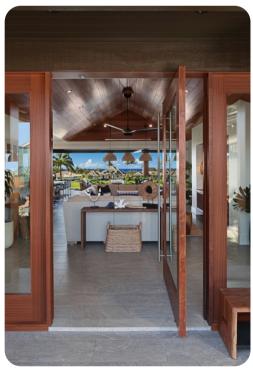

#### Living area

- Open-plan living area
- Fully equipped kitchen
- Breakfast bar with seating
- Dining table and chairs
- Tastefully furnished living room with flat-screen TV and comfortable sofas