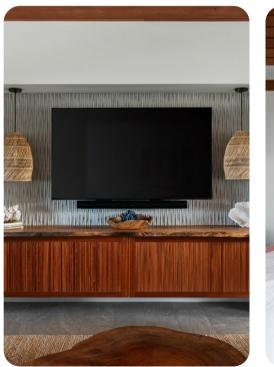

#### Living area

- Open-plan living area
- Fully equipped kitchen
- Breakfast bar with seating
- Dining table and chairs
- Tastefully furnished living room with flat-screen TV and comfortable sofas

#### Home entertainment

• Flat-screen TVs in living area and all bedrooms