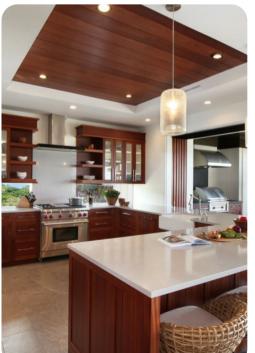

#### Living area

- Open-plan living area
- Fully equipped kitchen
- Breakfast bar with seating
- Dining table and chairs
- Tastefully furnished living room with flat-screen TV and comfortable sofas