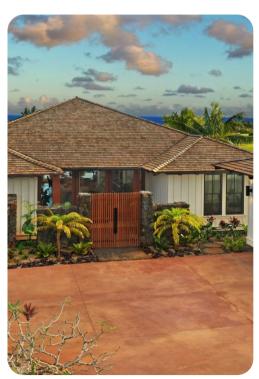

ms
- 4.5 bathrooms
- Sleeps 10
- Private pool
- Hot tub

#### Bedrooms

- Bedroom 1 King-size bed
- Bedroom 2 King-size bed
- Bedroom 3 King-size bed
- Bedroom 4 2 bunk beds

#### Living area

- Open-plan living area
- Fully equipped kitchen
- Breakfast bar with seating
- Dining table and chairs
- Tastefully furnished living room with flat-screen TV and comfortable sofas

#### Pool area

- Private pool
- Hot tub
- Sunloungers
- Covered lanai with an alfresco dining area

#### Home entertainment

• Flat-screen TVs in living area and all bedrooms









### Koloa 9 | Page 2 of 8

## General

- Air conditioning throughout
- Complimentary wifi
- Bedding and towels included
- Private parking













Koloa 9 | Page 4 of 8









Koloa 9 | Page 5 of 8





Koloa 9 | Page 6 of 8