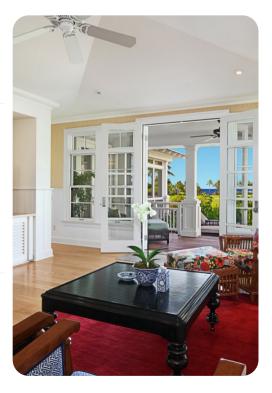

## Living area

- Open-plan living area
- Fully equipped kitchen
- Breakfast bar with seating
- Dining table and chairs
- Tastefully furnished living room with flat-screen TV and comfortable sofas