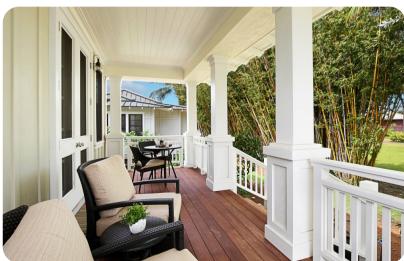

## Living area

- Open-plan living area
- Fully equipped kitchen
- Breakfast bar with seating
- Dining table and chairs
- Tastefully furnished living room with flat-screen TV and comfortable sofas

### Pool area

- Private pool
- Hot tub
- Sunloungers
- Alfresco dining area
- Covered lanai with an seating area