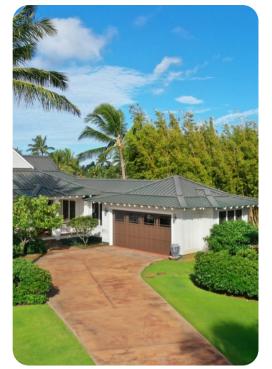

pool
- Hot tub

### Bedrooms

- Bedroom 1 King-size bed
- Bedroom 2 2 twin beds
- Bedroom 3 Queen-size bed
- Bedroom 4 Queen-size bed and sofa bed
- Bedroom 5 Queen-size bed

## Living area

- Open-plan living area
- Fully equipped kitchen
- Breakfast bar with seating
- Dining table and chairs
- Tastefully furnished living room with flat-screen TV and comfortable sofas

### Pool area

- Private pool
- Hot tub
- Sunloungers
- Alfresco dining area
- Covered lanai with an seating area

#### Home entertainment

• Flat-screen TVs in living area and all bedrooms









Koloa 6 | Page 2 of 8

## General

- Air conditioning throughout
- Complimentary wifi
- Bedding and towels included
- Private parking









Koloa 6 | Page 3 of 8









Koloa 6 | Page 4 of 8









Koloa 6 | Page 5 of 8









Koloa 6 | Page 6 of 8









Koloa 6 | Page 7 of 8









Koloa 6 | Page 8 of 8