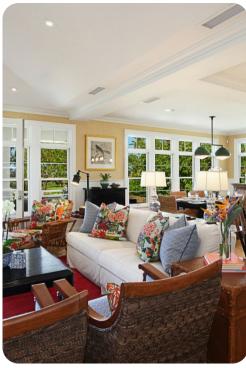

## Living area

- Open-plan living area
- Fully equipped kitchen
- Breakfast bar with seating
- Dining table and chairs
- Tastefully furnished living room with flat-screen TV and comfortable sofas