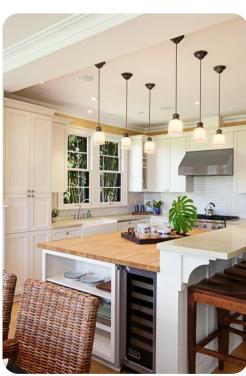

## Living area

- Open-plan living area
- Fully equipped kitchen
- Breakfast bar with seating
- Dining table and chairs
- Tastefully furnished living room with flat-screen TV and comfortable sofas