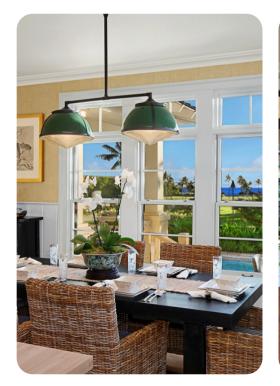

## Living area

- Open-plan living area
- Fully equipped kitchen
- Breakfast bar with seating
- Dining table and chairs
- Tastefully furnished living room with flat-screen TV and comfortable sofas