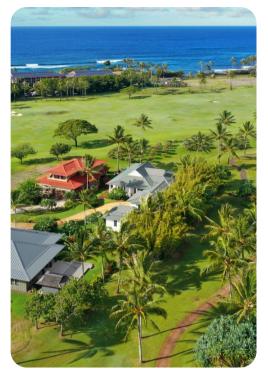

bathrooms
- Sleeps 8
- Private pool
- Hot tub

### Bedrooms

- Bedroom 1 King-size bed
- Bedroom 2 2 twin beds
- Bedroom 3 Queen-size bed
- Bedroom 4 Queen-size bed and sofa bed
- Bedroom 5 Queen-size bed

## Living area

- Open-plan living area
- Fully equipped kitchen
- Breakfast bar with seating
- Dining table and chairs
- Tastefully furnished living room with flat-screen TV and comfortable sofas

### Pool area

- Private pool
- Hot tub
- Sunloungers
- Alfresco dining area
- Covered lanai with an seating area

#### Home entertainment

• Flat-screen TVs in living area and all bedrooms









Koloa 6 | Page 2 of 8

## General

- Air conditioning throughout
- Complimentary wifi
- Bedding and towels included
- Private parking









Koloa 6 | Page 3 of 8









Koloa 6 | Page 4 of 8









Koloa 6 | Page 5 of 8









Koloa 6 | Page 6 of 8









Koloa 6 | Page 7 of 8









Koloa 6 | Page 8 of 8