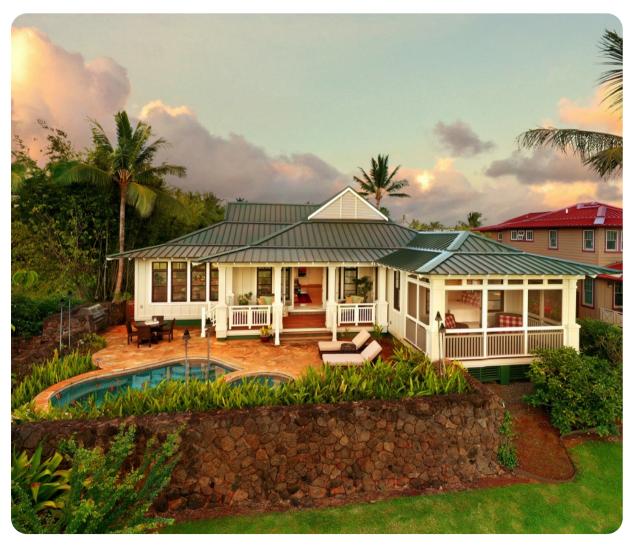

# Koloa 6

שם 4 🖰 4.5 👯 8 🖶 2475 sq.mt

## Key features

- 4 bedrooms
- 4.5 bathrooms
- Sleeps 8
- Private pool
- Hot tub

### Pool area

- Private pool
- Hot tub
- Sunloungers
- Alfresco dining area
- Covered lanai with an seating area