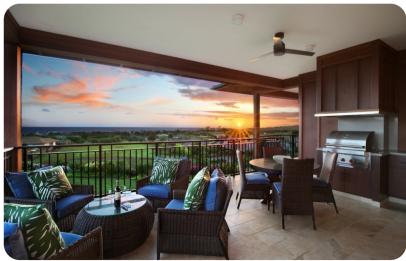

⊗ Koloa

# Koloa 5

ײַ 2 🖰 2 ਨੂੰ 6 🖫 1484 sq.mt







## Key features

- 2 bedrooms
- 2 bathrooms
- Sleeps 6
- Balcony

## Bedrooms

- Bedroom 1 King-size bed
- Bedroom 2 2 twin beds

## Living area

- Open-plan living area
- Fully equipped kitchen
- Breakfast bar with seating
- Dining table and chairs
- Tastefully furnished living room with flat-screen TV and comfortable sofas

## Outdoor area

• Balcony with an alfresco dining and seating area

## Home entertainment

• Flat-screen TVs in living area and all bedrooms

## General

- Air conditioning throughout
- Complimentary wifi
- Bedding and towels included
- Private parking

















Koloa 5 | Page 3 of 8









Koloa 5 | Page 4 of 8









Koloa 5 | Page 5 of 8









Koloa 5 | Page 6 of 8









Koloa 5 | Page 7 of 8