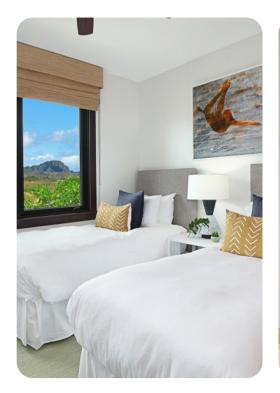

⊗ Koloa

# Koloa 5

ײַ 2 🖰 2 ਨੂੰ 6 🖫 1484 sq.mt







## Key features

- 2 bedrooms
- 2 bathrooms
- Sleeps 6
- Balcony

## Bedrooms

- Bedroom 1 King-size bed
- Bedroom 2 2 twin beds

## Living area

- Open-plan living area
- Fully equipped kitchen
- Breakfast bar with seating
- Dining table and chairs
- Tastefully furnished living room with flat-screen TV and comfortable sofas

## Outdoor area

• Balcony with an alfresco dining and seating area

## Home entertainment

• Flat-screen TVs in living area and all bedrooms

## General

- Air conditioning throughout
- Complimentary wifi
- Bedding and towels included
- Private parking

















Koloa 5 | Page 3 of 8









Koloa 5 | Page 4 of 8









Koloa 5 | Page 5 of 8









Koloa 5 | Page 6 of 8









Koloa 5 | Page 7 of 8