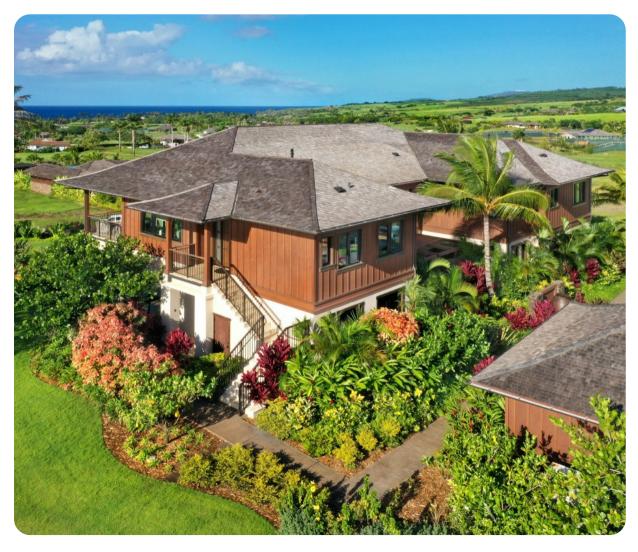

# Koloa 5

ײַ 2 🖰 2 ਨੂੰ 6 🖫 1484 sq.mt

## Key features

- 2 bedrooms
- 2 bathrooms
- Sleeps 6
- Balcony