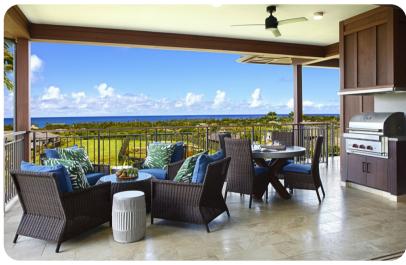

⊗ Koloa

# Koloa 5

ײַ 2 🖰 2 ਨੂੰ 6 🖫 1484 sq.mt







## Key features

- 2 bedrooms
- 2 bathrooms
- Sleeps 6
- Balcony

## Bedrooms

- Bedroom 1 King-size bed
- Bedroom 2 2 twin beds

## Living area

- Open-plan living area
- Fully equipped kitchen
- Breakfast bar with seating
- Dining table and chairs
- Tastefully furnished living room with flat-screen TV and comfortable sofas

## Outdoor area

• Balcony with an alfresco dining and seating area

## Home entertainment

• Flat-screen TVs in living area and all bedrooms

## General

- Air conditioning throughout
- Complimentary wifi
- Bedding and towels included
- Private parking

















Koloa 5 | Page 3 of 8









Koloa 5 | Page 4 of 8









Koloa 5 | Page 5 of 8









Koloa 5 | Page 6 of 8









Koloa 5 | Page 7 of 8