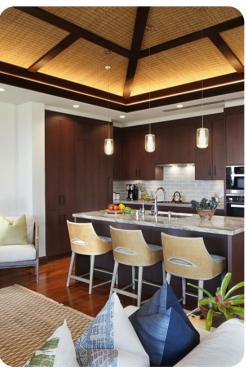

## Living area

- Open-plan living area
- Fully equipped kitchen
- Breakfast bar with seating
- Dining table and chairs
- Tastefully furnished living room with flat-screen TV and comfortable sofas