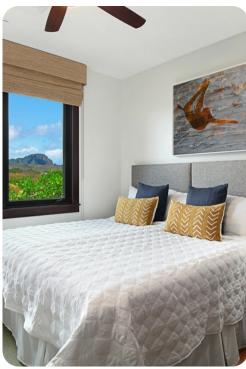

⊗ Koloa

# Koloa 5

ײַ 2 🖰 2 ਨੂੰ 6 🖫 1484 sq.mt







## Key features

- 2 bedrooms
- 2 bathrooms
- Sleeps 6
- Balcony

## Bedrooms

- Bedroom 1 King-size bed
- Bedroom 2 2 twin beds

## Living area

- Open-plan living area
- Fully equipped kitchen
- Breakfast bar with seating
- Dining table and chairs
- Tastefully furnished living room with flat-screen TV and comfortable sofas

## Outdoor area

• Balcony with an alfresco dining and seating area

## Home entertainment

• Flat-screen TVs in living area and all bedrooms

## General

- Air conditioning throughout
- Complimentary wifi
- Bedding and towels included
- Private parking

















Koloa 5 | Page 3 of 8









Koloa 5 | Page 4 of 8









Koloa 5 | Page 5 of 8









Koloa 5 | Page 6 of 8









Koloa 5 | Page 7 of 8