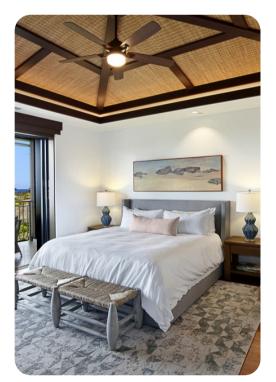

⊗ Koloa

# Koloa 5

ײַ 2 🖰 2 ਨੂੰ 6 🖫 1484 sq.mt







## Key features

- 2 bedrooms
- 2 bathrooms
- Sleeps 6
- Balcony

## Bedrooms

- Bedroom 1 King-size bed
- Bedroom 2 2 twin beds

## Living area

- Open-plan living area
- Fully equipped kitchen
- Breakfast bar with seating
- Dining table and chairs
- Tastefully furnished living room with flat-screen TV and comfortable sofas

## Outdoor area

• Balcony with an alfresco dining and seating area

## Home entertainment

• Flat-screen TVs in living area and all bedrooms

## General

- Air conditioning throughout
- Complimentary wifi
- Bedding and towels included
- Private parking

















Koloa 5 | Page 3 of 8









Koloa 5 | Page 4 of 8









Koloa 5 | Page 5 of 8









Koloa 5 | Page 6 of 8









Koloa 5 | Page 7 of 8