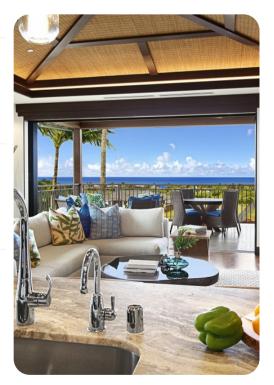

## Living area

- Open-plan living area
- Fully equipped kitchen
- Breakfast bar with seating
- Dining table and chairs
- Tastefully furnished living room with flat-screen TV and comfortable sofas

## Outdoor area

• Balcony with an alfresco dining and seating area