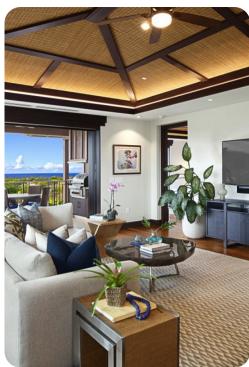

## Living area

- Open-plan living area
- Fully equipped kitchen
- Breakfast bar with seating
- Dining table and chairs
- Tastefully furnished living room with flat-screen TV and comfortable sofas