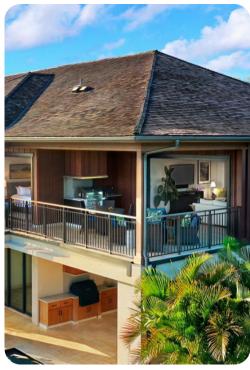

# Koloa 5

ײַ 2 🖰 2 ਨੂੰ 6 🖫 1484 sq.mt

## Key features

- 2 bedrooms
- 2 bathrooms
- Sleeps 6
- Balcony

## Living area

- Open-plan living area
- Fully equipped kitchen
- Breakfast bar with seating
- Dining table and chairs
- Tastefully furnished living room with flat-screen TV and comfortable sofas

## Outdoor area

• Balcony with an alfresco dining and seating area