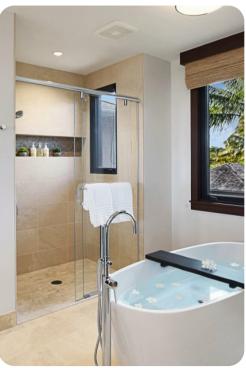

⊗ Koloa

# Koloa 5

ײַ 2 🖰 2 ਨੂੰ 6 🖫 1484 sq.mt







## Key features

- 2 bedrooms
- 2 bathrooms
- Sleeps 6
- Balcony

## Bedrooms

- Bedroom 1 King-size bed
- Bedroom 2 2 twin beds

## Living area

- Open-plan living area
- Fully equipped kitchen
- Breakfast bar with seating
- Dining table and chairs
- Tastefully furnished living room with flat-screen TV and comfortable sofas

## Outdoor area

• Balcony with an alfresco dining and seating area

## Home entertainment

• Flat-screen TVs in living area and all bedrooms

## General

- Air conditioning throughout
- Complimentary wifi
- Bedding and towels included
- Private parking

















Koloa 5 | Page 3 of 8









Koloa 5 | Page 4 of 8









Koloa 5 | Page 5 of 8









Koloa 5 | Page 6 of 8









Koloa 5 | Page 7 of 8