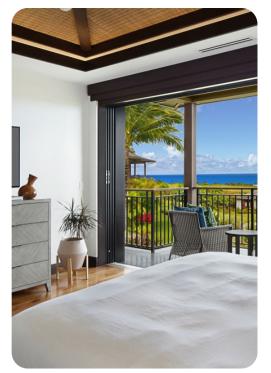

⊗ Koloa

# Koloa 5

ײַ 2 🖰 2 ਨੂੰ 6 🖫 1484 sq.mt







## Key features

- 2 bedrooms
- 2 bathrooms
- Sleeps 6
- Balcony

## Bedrooms

- Bedroom 1 King-size bed
- Bedroom 2 2 twin beds

## Living area

- Open-plan living area
- Fully equipped kitchen
- Breakfast bar with seating
- Dining table and chairs
- Tastefully furnished living room with flat-screen TV and comfortable sofas

## Outdoor area

• Balcony with an alfresco dining and seating area

## Home entertainment

• Flat-screen TVs in living area and all bedrooms

## General

- Air conditioning throughout
- Complimentary wifi
- Bedding and towels included
- Private parking

















Koloa 5 | Page 3 of 8









Koloa 5 | Page 4 of 8









Koloa 5 | Page 5 of 8









Koloa 5 | Page 6 of 8









Koloa 5 | Page 7 of 8