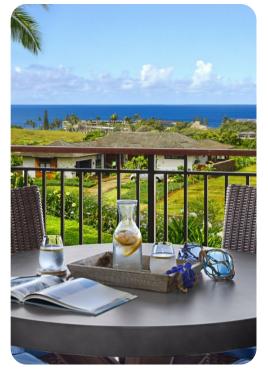

⊗ Koloa

# Koloa 5

ײַ 2 🖰 2 ਨੂੰ 6 🖫 1484 sq.mt







## Key features

- 2 bedrooms
- 2 bathrooms
- Sleeps 6
- Balcony

## Bedrooms

- Bedroom 1 King-size bed
- Bedroom 2 2 twin beds

## Living area

- Open-plan living area
- Fully equipped kitchen
- Breakfast bar with seating
- Dining table and chairs
- Tastefully furnished living room with flat-screen TV and comfortable sofas

## Outdoor area

• Balcony with an alfresco dining and seating area

## Home entertainment

• Flat-screen TVs in living area and all bedrooms

## General

- Air conditioning throughout
- Complimentary wifi
- Bedding and towels included
- Private parking

















Koloa 5 | Page 3 of 8









Koloa 5 | Page 4 of 8









Koloa 5 | Page 5 of 8









Koloa 5 | Page 6 of 8









Koloa 5 | Page 7 of 8