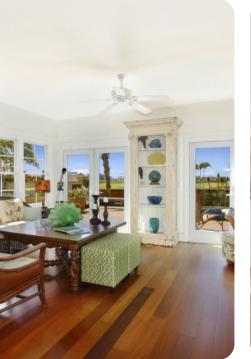

## Living area

- Open-plan living area
- Fully equipped kitchen
- Breakfast bar with seating
- Dining table and chairs
- Tastefully furnished living room with flat-screen TV and comfortable sofas