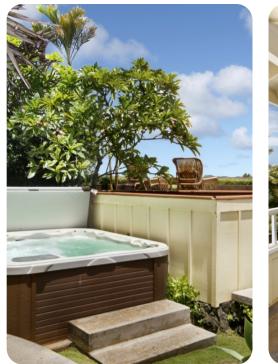

## Pool area

- Private pool
- Hot tub
- Sunloungers
- Fire-pit with seating area
- Covered lanai with an alfresco dining area
- Balcony overlooking the pool