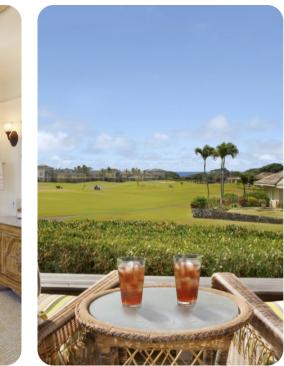

## Pool area

- Private pool
- Hot tub
- Sunloungers
- Fire-pit with seating area
- Covered lanai with an alfresco dining area
- Balcony overlooking the pool