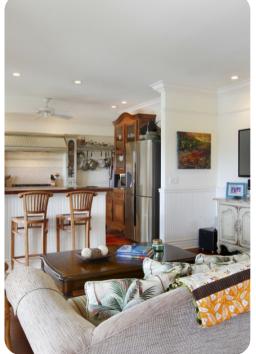

## Living area

- Open-plan living area
- Fully equipped kitchen
- Breakfast bar with seating
- Dining table and chairs
- Tastefully furnished living room with flat-screen TV and comfortable sofas

### Home entertainment

• Flat-screen TVs in living area and all bedrooms