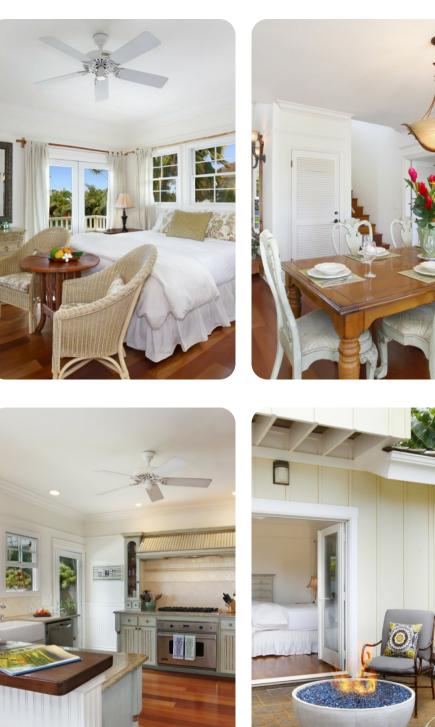

#### Bedrooms

- Bedroom 1 King-size bed
- Bedroom 2 King-size bed
- Bedroom 3 King-size bed

## Living area

- Open-plan living area
- Fully equipped kitchen
- Breakfast bar with seating
- Dining table and chairs
- Tastefully furnished living room with flat-screen TV and comfortable sofas

## Pool area

- Private pool
- Hot tub
- Sunloungers
- Fire-pit with seating area
- Covered lanai with an alfresco dining area
- Balcony overlooking the pool