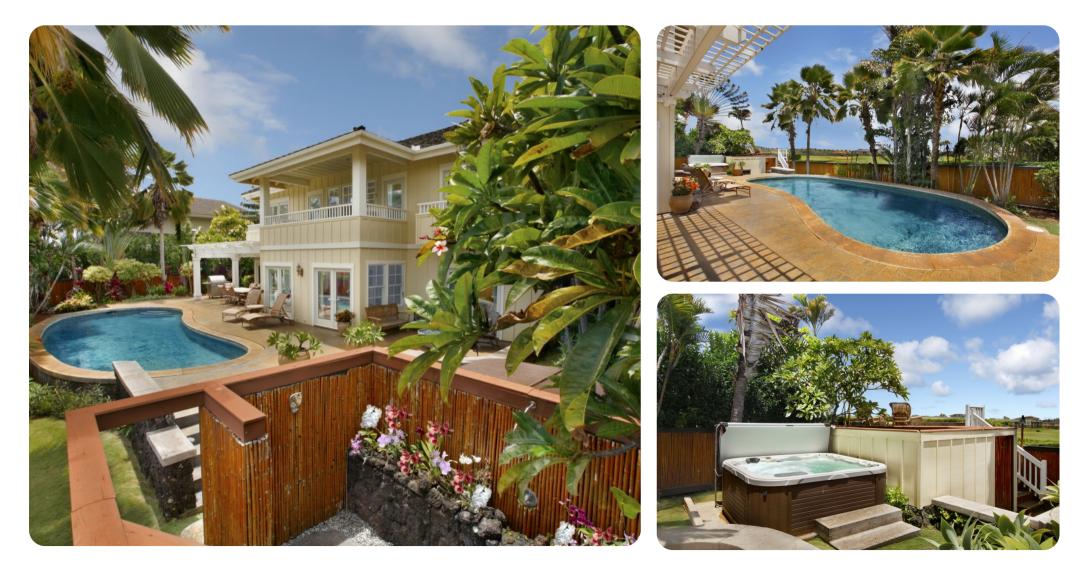

## Key features

- 3 bedrooms
- 3.5 bathrooms
- Sleeps 6
- Private pool
- Hot tub
- Balcony

## Pool area

- Private pool
- Hot tub
- Sunloungers
- Fire-pit with seating area
- Covered lanai with an alfresco dining area
- Balcony overlooking the pool