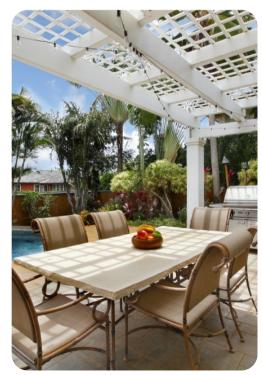

## Living area

- Open-plan living area
- Fully equipped kitchen
- Breakfast bar with seating
- Dining table and chairs
- Tastefully furnished living room with flat-screen TV and comfortable sofas

## Pool area

- Private pool
- Hot tub
- Sunloungers
- Fire-pit with seating area
- Covered lanai with an alfresco dining area
- Balcony overlooking the pool