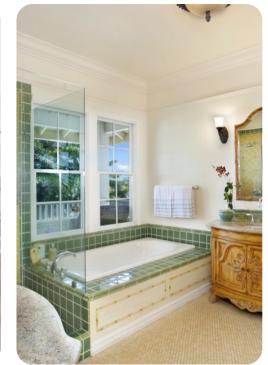

(비교 3 🗁 3.5 🖓 6 🔒 3000 sq.mt



Koloa 4 | Page 1 of 8

## Key features

- 3 bedrooms
- 3.5 bathrooms
- Sleeps 6
- Private pool
- Hot tub
- Balcony

#### Bedrooms

- Bedroom 1 King-size bed
- Bedroom 2 King-size bed
- Bedroom 3 King-size bed

## Living area

- Open-plan living area
- Fully equipped kitchen
- Breakfast bar with seating
- Dining table and chairs
- Tastefully furnished living room with flat-screen TV and comfortable sofas

## Pool area

- Private pool
- Hot tub
- Sunloungers
- Fire-pit with seating area
- Covered lanai with an alfresco dining area
- Balcony overlooking the pool

### Home entertainment

• Flat-screen TVs in living area and all bedrooms









# General

- Air conditioning throughout
- Complimentary wifi
- Bedding and towels included
- Private parking











Koloa 4 | Page 4 of 8





























Koloa 4 | Page 8 of 8