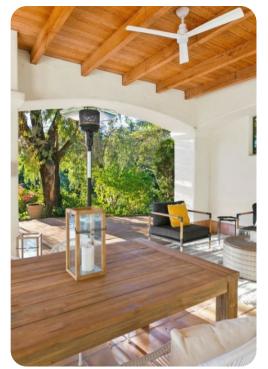

#### Outside area

- Private infinity pool
- Hot tub (pool heat required, complimentary upon request)
- Sunloungers
- Barbecue
- Alfresco dining area
- Outdoor lounge seating
- Firepit (complimentary upon request)
- Large private pond with beach area
- Vineyard with Chardonnay grapes
- Orchard with mature fruit trees (fruit may be available for guests when in-season)