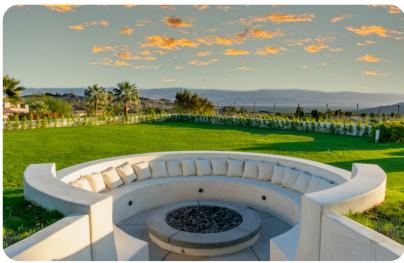

#### Outside area

- Private infinity pool
- Hot tub (pool heat required, complimentary upon request)
- Sunloungers
- Barbecue
- Alfresco dining area
- Outdoor lounge seating
- Firepit (complimentary upon request)
- Large private pond with beach area
- Vineyard with Chardonnay grapes
- Orchard with mature fruit trees (fruit may be available for guests when in-season)