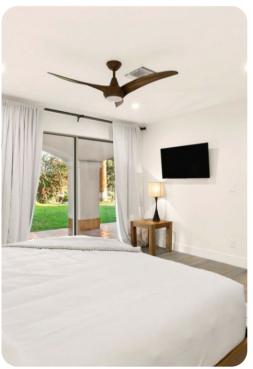

#### **Bedrooms**

- Bedroom 1 King-size bed; en-suite bathroom
- Bedroom 2 King-size bed; en-suite bathroom
- Bedroom 3 King-size bed; en-suite bathroom
- Bedroom 4 King-size bed; en-suite bathroom
- Bedroom 5 Queen-size bed; en-suite bathroom
- Bedroom 6 Queen-size bed; en-suite bathroom
- Bedroom 7 Queen-size bed; en-suite bathroom
- Bedroom 8 2 bunk beds (twin/twin); en-suite bathroom

#### Home entertainment

- Flat-screen TVs in living areas and all bedrooms
- Home gym with treadmill, spin bike, kettlebells & dumbbells, yoga mats, jump rope, bench, weights & bars
- Shuffleboard and pool table
- Oversized chess