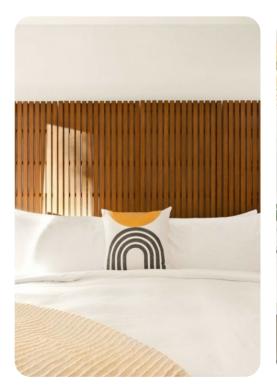

#### **Bedrooms**

- Bedroom 1 King-size bed; en-suite bathroom
- Bedroom 2 King-size bed; en-suite bathroom
- Bedroom 3 King-size bed; en-suite bathroom
- Bedroom 4 King-size bed; en-suite bathroom
- Bedroom 5 Queen-size bed; en-suite bathroom
- Bedroom 6 Queen-size bed; en-suite bathroom
- Bedroom 7 Queen-size bed; en-suite bathroom
- Bedroom 8 2 bunk beds (twin/twin); en-suite bathroom