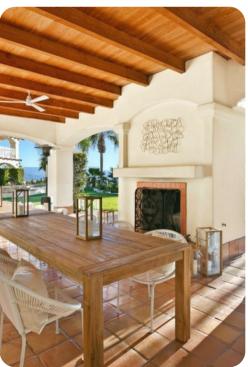

#### Outside area

- Private infinity pool
- Hot tub (pool heat required, complimentary upon request)
- Sunloungers
- Barbecue
- Alfresco dining area
- Outdoor lounge seating
- Firepit (complimentary upon request)
- Large private pond with beach area
- Vineyard with Chardonnay grapes
- Orchard with mature fruit trees (fruit may be available for guests when in-season)