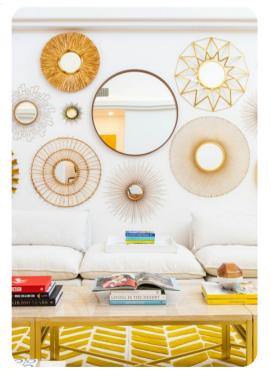

# Living area

- Open-plan living area
- Fully equipped kitchen
- Breakfast bar with seating
- Dining table and chairs
- Tastefully furnished living room with flat-screen TV and comfortable sofas
- Upstairs loft area with shuffleboard and pool table