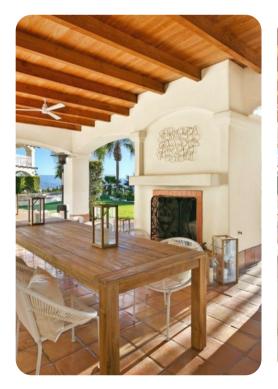

#### Outside area

- Private infinity pool
- Hot tub (pool heat required, complimentary upon request)
- Sunloungers
- Barbecue
- Alfresco dining area
- Outdoor lounge seating
- Firepit (complimentary upon request)
- Large private pond with beach area
- Vineyard with Chardonnay grapes
- Orchard with mature fruit trees (fruit may be available for guests when in-season)