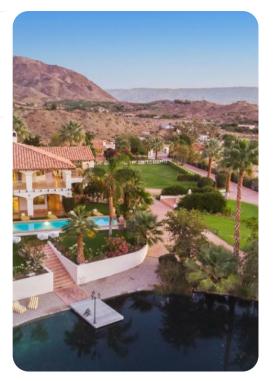

## **Key Features**

- 8 bedrooms
- 10 bathrooms
- Sleeps 18
- Private infinity pool
- Hot tub
- Large private pond with beach area
- Pool table and shuffleboard

#### Outside area

- Private infinity pool
- Hot tub (pool heat required, complimentary upon request)
- Sunloungers
- Barbecue
- Alfresco dining area
- Outdoor lounge seating
- Firepit (complimentary upon request)
- Large private pond with beach area
- Vineyard with Chardonnay grapes
- Orchard with mature fruit trees (fruit may be available for guests when in-season)