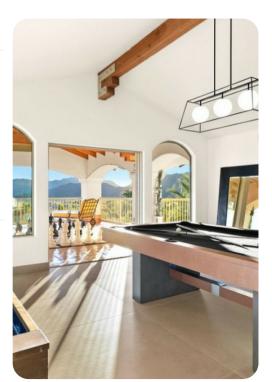

# Living area

- Open-plan living area
- Fully equipped kitchen
- Breakfast bar with seating
- Dining table and chairs
- Tastefully furnished living room with flat-screen TV and comfortable sofas
- Upstairs loft area with shuffleboard and pool table

#### Home entertainment

- Flat-screen TVs in living areas and all bedrooms
- Home gym with treadmill, spin bike, kettlebells & dumbbells, yoga mats, jump rope, bench, weights & bars
- Shuffleboard and pool table
- Oversized chess