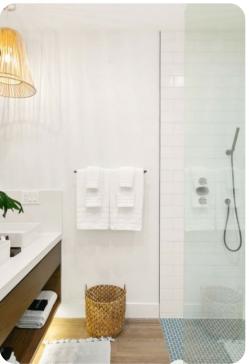

#### **Bedrooms**

- Bedroom 1 King-size bed; en-suite bathroom
- Bedroom 2 King-size bed; en-suite bathroom
- Bedroom 3 King-size bed; en-suite bathroom
- Bedroom 4 King-size bed; en-suite bathroom
- Bedroom 5 Queen-size bed; en-suite bathroom
- Bedroom 6 Queen-size bed; en-suite bathroom
- Bedroom 7 Queen-size bed; en-suite bathroom
- Bedroom 8 2 bunk beds (twin/twin); en-suite bathroom