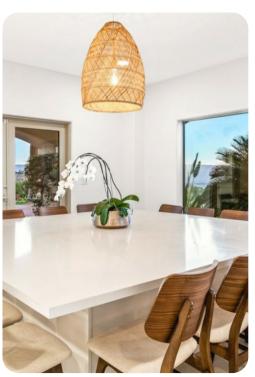

# Living area

- Open-plan living area
- Fully equipped kitchen
- Breakfast bar with seating
- Dining table and chairs
- Tastefully furnished living room with flat-screen TV and comfortable sofas
- Upstairs loft area with shuffleboard and pool table