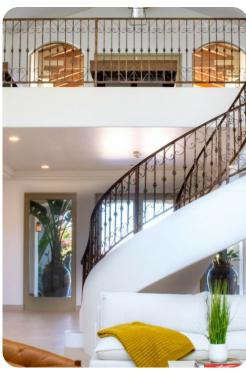

# Living area

- Open-plan living area
- Fully equipped kitchen
- Breakfast bar with seating
- Dining table and chairs
- Tastefully furnished living room with flat-screen TV and comfortable sofas
- Upstairs loft area with shuffleboard and pool table