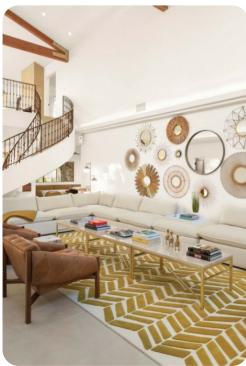

# Living area

- Open-plan living area
- Fully equipped kitchen
- Breakfast bar with seating
- Dining table and chairs
- Tastefully furnished living room with flat-screen TV and comfortable sofas
- Upstairs loft area with shuffleboard and pool table