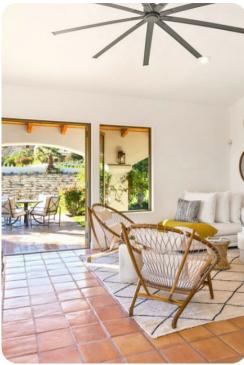

# Living area

- Open-plan living area
- Fully equipped kitchen
- Breakfast bar with seating
- Dining table and chairs
- Tastefully furnished living room with flat-screen TV and comfortable sofas
- Upstairs loft area with shuffleboard and pool table