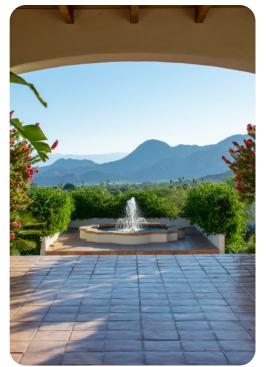

#### Outside area

- Private infinity pool
- Hot tub (pool heat required, complimentary upon request)
- Sunloungers
- Barbecue
- Alfresco dining area
- Outdoor lounge seating
- Firepit (complimentary upon request)
- Large private pond with beach area
- Vineyard with Chardonnay grapes
- Orchard with mature fruit trees (fruit may be available for guests when in-season)