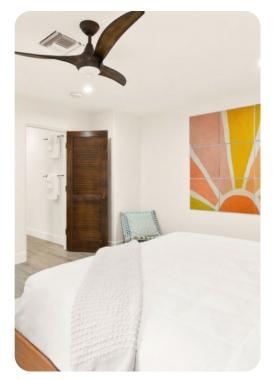

#### **Bedrooms**

- Bedroom 1 King-size bed; en-suite bathroom
- Bedroom 2 King-size bed; en-suite bathroom
- Bedroom 3 King-size bed; en-suite bathroom
- Bedroom 4 King-size bed; en-suite bathroom
- Bedroom 5 Queen-size bed; en-suite bathroom
- Bedroom 6 Queen-size bed; en-suite bathroom
- Bedroom 7 Queen-size bed; en-suite bathroom
- Bedroom 8 2 bunk beds (twin/twin); en-suite bathroom

#### Home entertainment

- Flat-screen TVs in living areas and all bedrooms
- Home gym with treadmill, spin bike, kettlebells & dumbbells, yoga mats, jump rope, bench, weights & bars
- Shuffleboard and pool table
- Oversized chess