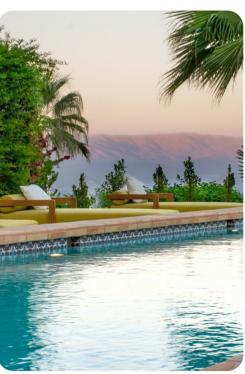

#### Outside area

- Private infinity pool
- Hot tub (pool heat required, complimentary upon request)
- Sunloungers
- Barbecue
- Alfresco dining area
- Outdoor lounge seating
- Firepit (complimentary upon request)
- Large private pond with beach area
- Vineyard with Chardonnay grapes
- Orchard with mature fruit trees (fruit may be available for guests when in-season)