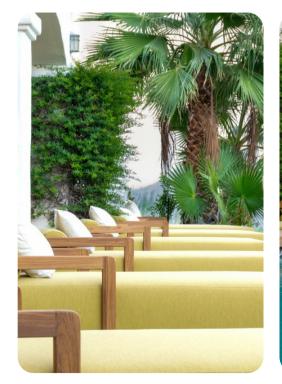

#### Outside area

- Private infinity pool
- Hot tub (pool heat required, complimentary upon request)
- Sunloungers
- Barbecue
- Alfresco dining area
- Outdoor lounge seating
- Firepit (complimentary upon request)
- Large private pond with beach area
- Vineyard with Chardonnay grapes
- Orchard with mature fruit trees (fruit may be available for guests when in-season)