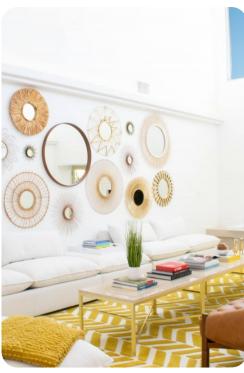

# Living area

- Open-plan living area
- Fully equipped kitchen
- Breakfast bar with seating
- Dining table and chairs
- Tastefully furnished living room with flat-screen TV and comfortable sofas
- Upstairs loft area with shuffleboard and pool table