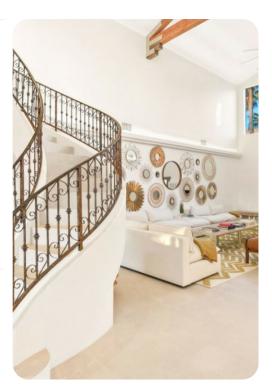

# Living area

- Open-plan living area
- Fully equipped kitchen
- Breakfast bar with seating
- Dining table and chairs
- Tastefully furnished living room with flat-screen TV and comfortable sofas
- Upstairs loft area with shuffleboard and pool table