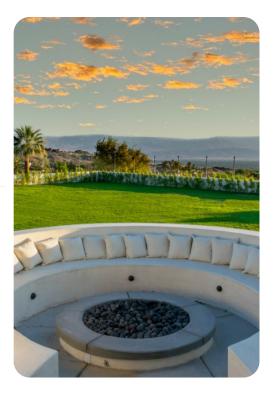

#### Outside area

- Private infinity pool
- Hot tub (pool heat required, complimentary upon request)
- Sunloungers
- Barbecue
- Alfresco dining area
- Outdoor lounge seating
- Firepit (complimentary upon request)
- Large private pond with beach area
- Vineyard with Chardonnay grapes
- Orchard with mature fruit trees (fruit may be available for guests when in-season)