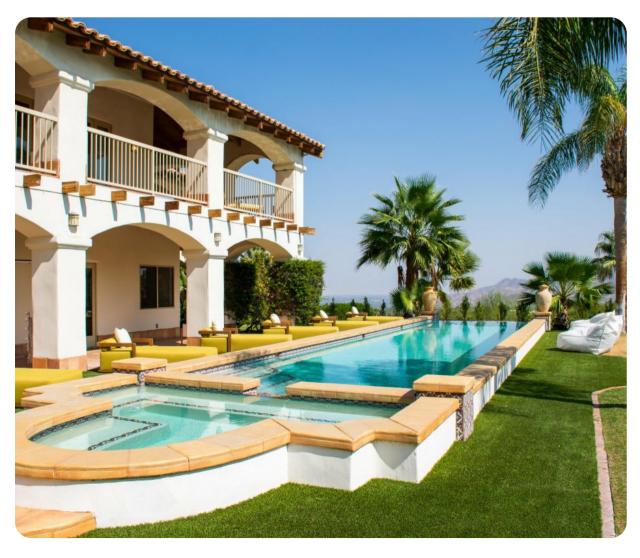

## **Key Features**

- 8 bedrooms
- 10 bathrooms
- Sleeps 18
- Private infinity pool
- Hot tub
- Large private pond with beach area
- Pool table and shuffleboard

#### Outside area

- Private infinity pool
- Hot tub (pool heat required, complimentary upon request)
- Sunloungers
- Barbecue
- Alfresco dining area
- Outdoor lounge seating
- Firepit (complimentary upon request)
- Large private pond with beach area
- Vineyard with Chardonnay grapes
- Orchard with mature fruit trees (fruit may be available for guests when in-season)